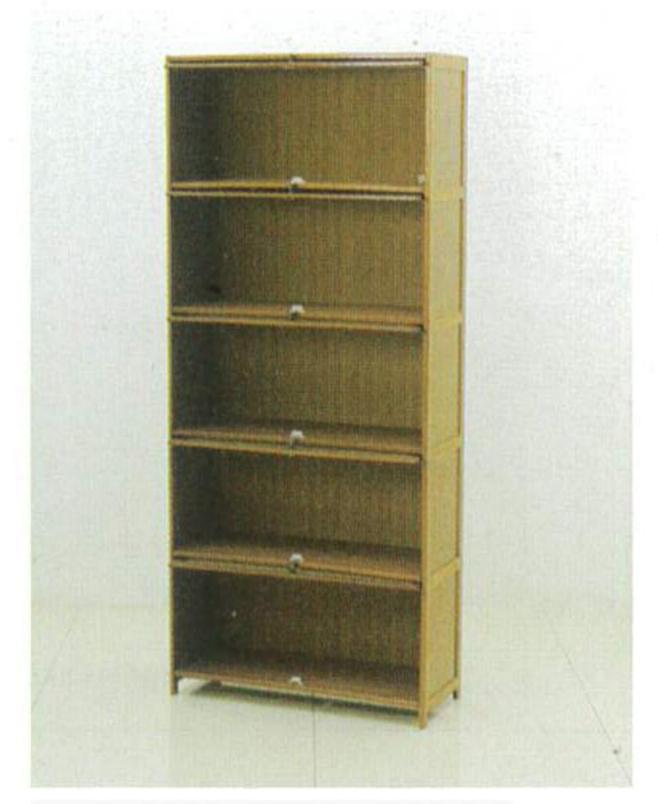

## Installation Instruction

Parts List

Take 5 floors as an example

Side bracket left x1

Side bracket right x1

top shelf x1

Ordinary laminate x5

door stopper x4

## start assembling

Take out the left side bracket and install the ordinary
laminate with large screws

2. Take out the top laminate and install it with large screws

3. Take out the back panel and insert it along the groove

4. Take out the side bracket and install it with large screws

5. Take out the metal strip and insert it into the groove of the side bracket

6. Take out the door panel door gasket, door pull ring and install it with No. 2 screws