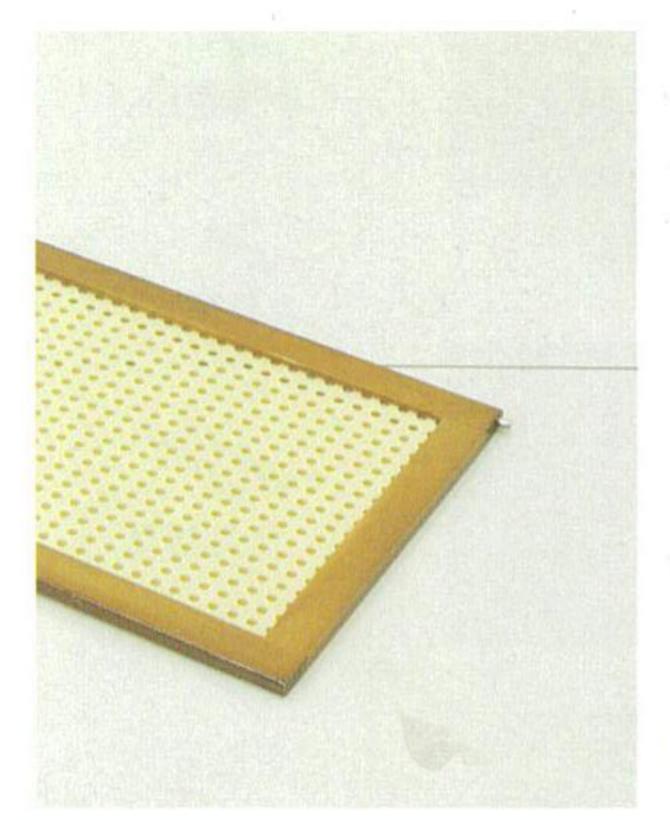

## start assembling

Take out the left side bracket and install the ordinary
laminate with large screws

2. Take out the top laminate and install it with large screws

3. Take out the back panel and insert it along the groove

4. Take out the side bracket and install it with large screws

5. Take out the metal strip and insert it into the groove of the side bracket

6. Take out the door panel door gasket, door pull ring and install it with No. 2 screws