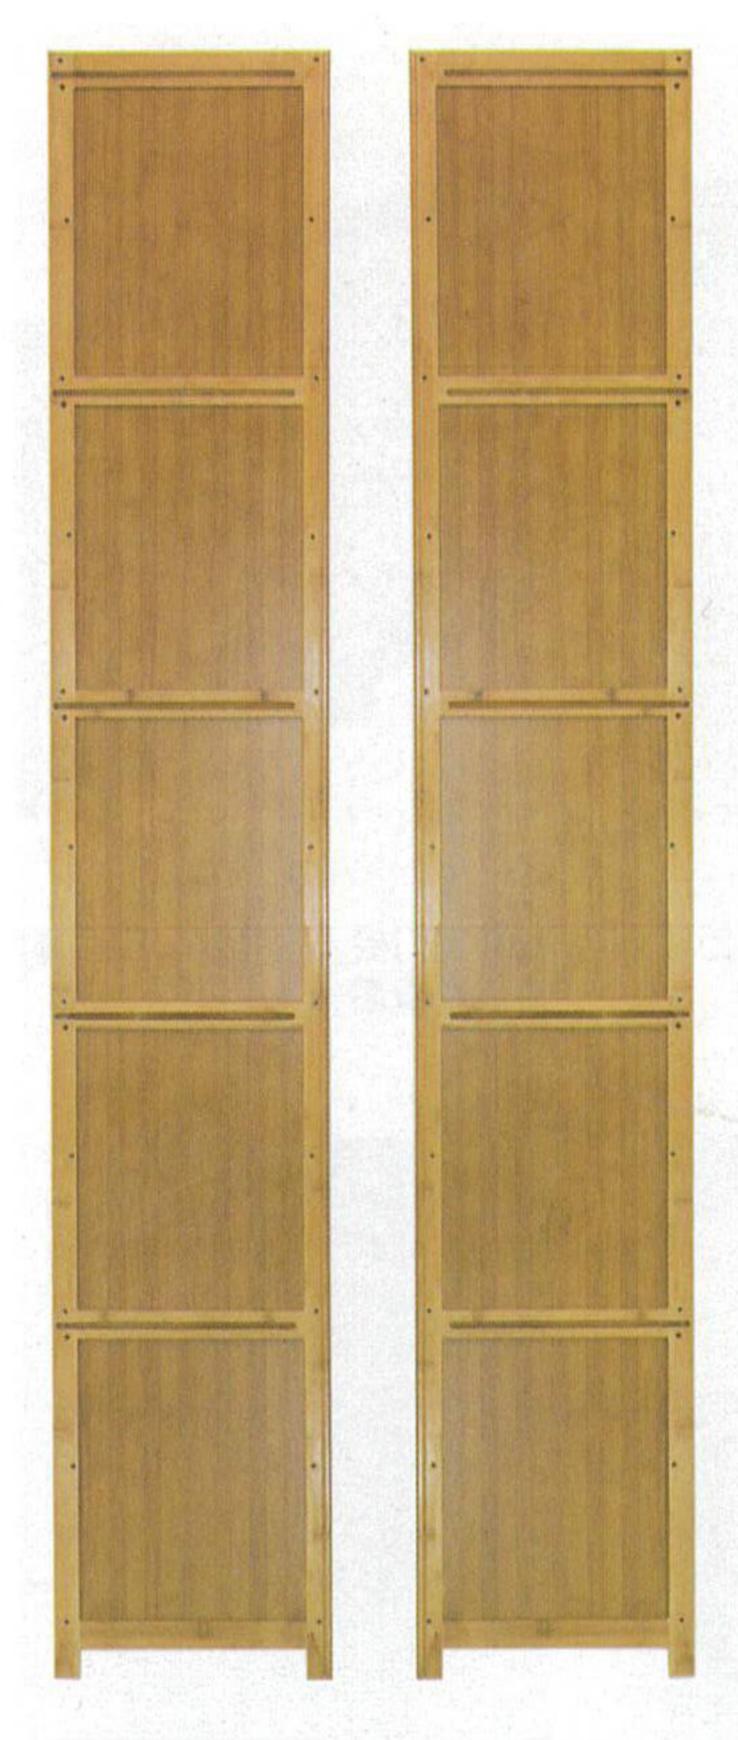

## Installation Instruction

Parts List

Take 5 floors as an example

Side bracket left x1

Side bracket right x1

top shelf x1

Ordinary laminate x5

door stopper x4