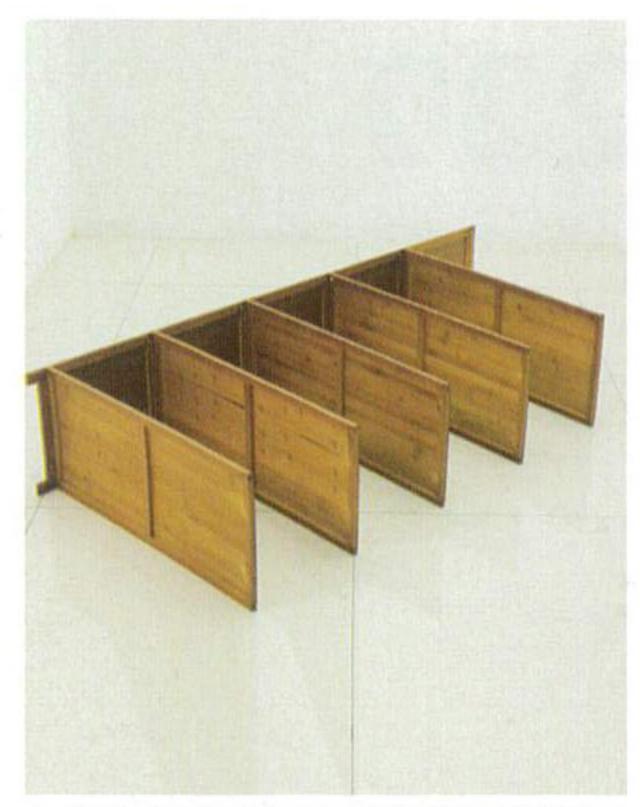

## start assembling

Take out the left side bracket and install the ordinary
laminate with large screws

2. Take out the top laminate and install it with large screws

3. Take out the back panel and insert it along the groove

4. Take out the side bracket and install it with large screws

5. Take out the metal strip and insert it into the groove of the side bracket

6. Take out the door panel door gasket, door pull ring and install it with No. 2 screws