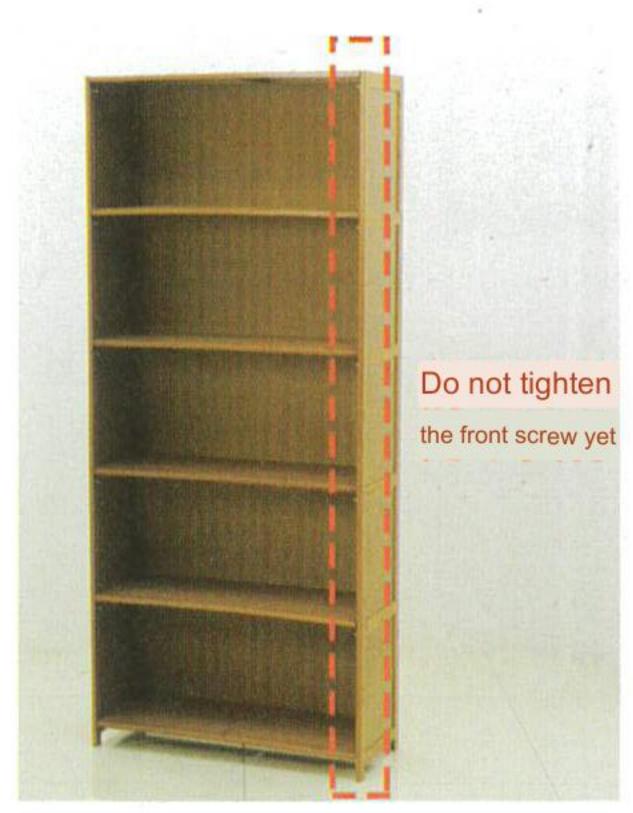

4. Take out the side bracket and install it with large screws

5. Take out the metal strip and insert it into the groove of the side bracket

6. Take out the door panel door gasket, door pull ring and install it with No. 2 screws

7. Take out the door panel and insert metal clips on both sides of the door bolt

8 Gently open the right side bracket, then snap the door panel into the groove of the side bracket, and then screw on the screw on the right side bracket.