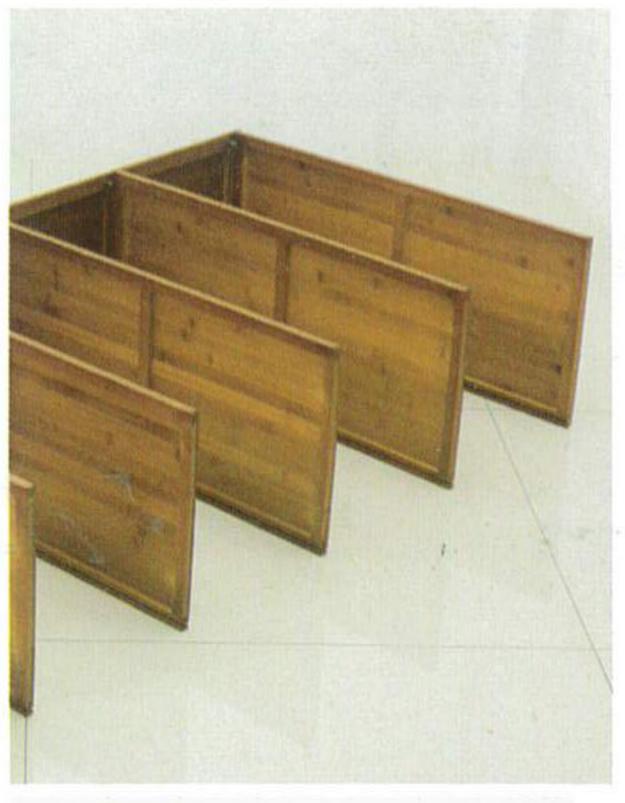

## start assembling

Take out the left side bracket and install the ordinary
laminate with large screws

2. Take out the top laminate and install it with large screws

3. Take out the back panel and insert it along the groove

4. Take out the side bracket and install it with large screws

5. Take out the metal strip and insert it into the groove of the side bracket

6. Take out the door panel door gasket, door pull ring and install it with No. 2 screws