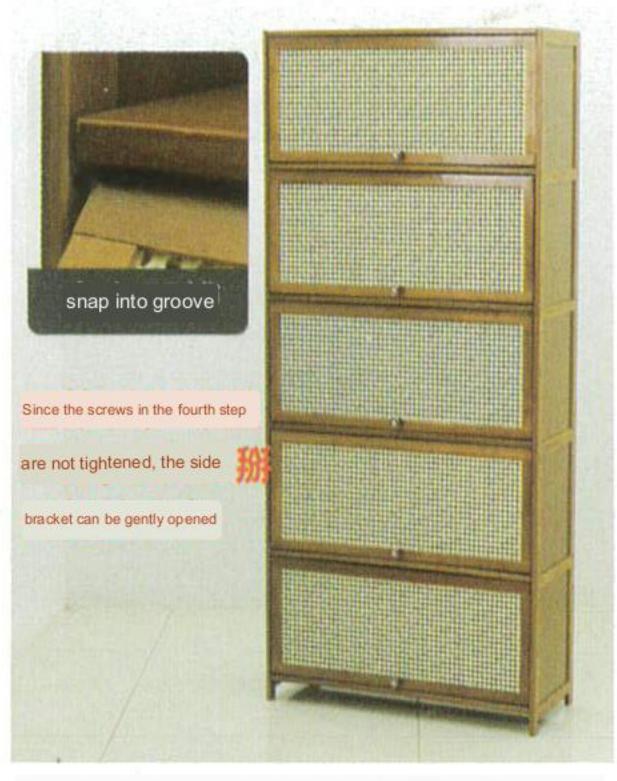

7. Take out the door panel and insert metal clips on both sides of the door bolt

8 Gently open the right side bracket, then snap the door panel into the groove of the side bracket, and then screw on the screw on the right side bracket.