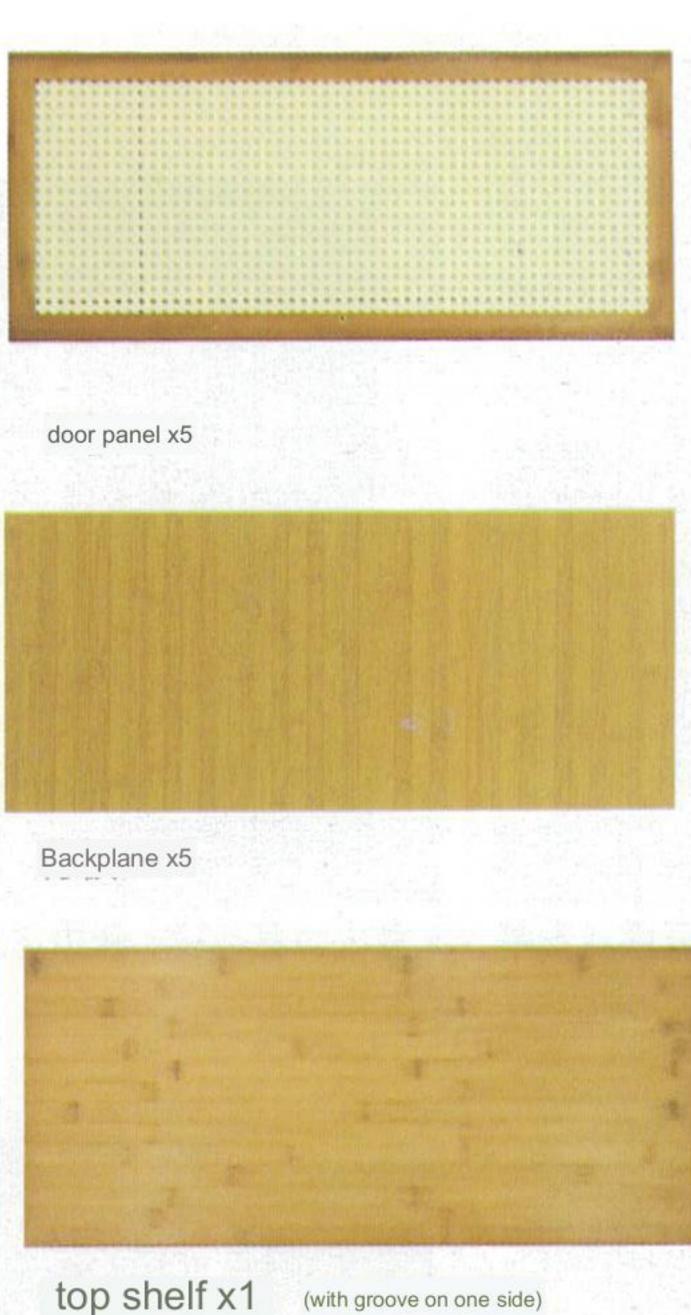

## Installation Instruction

Parts List

Take 5 floors as an example

Side bracket left x1

Side bracket right x1

top shelf x1

Ordinary laminate x5

door stopper x4

Door pull ring x4

door gasket

large screw

installation tool