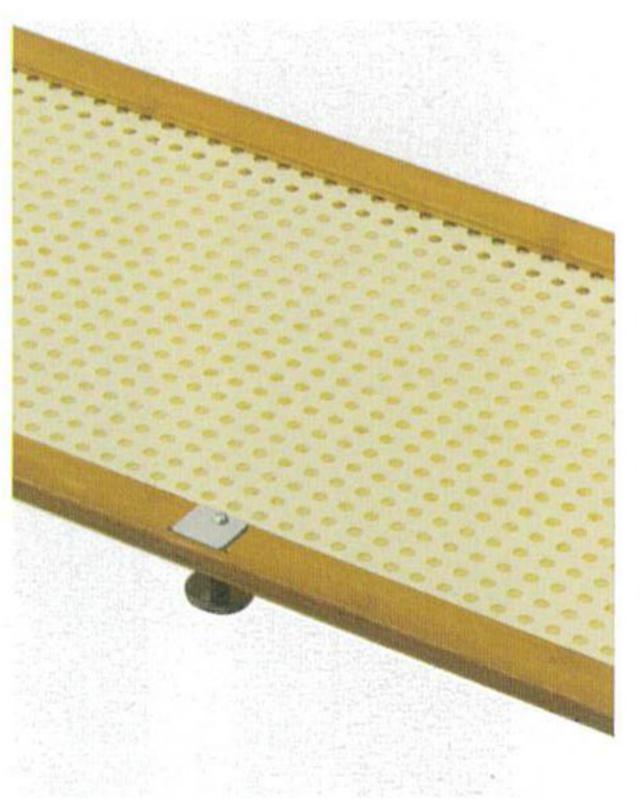

4. Take out the side bracket and install it with large screws

5. Take out the metal strip and insert it into the groove of the side bracket

6. Take out the door panel door gasket, door pull ring and install it with No. 2 screws