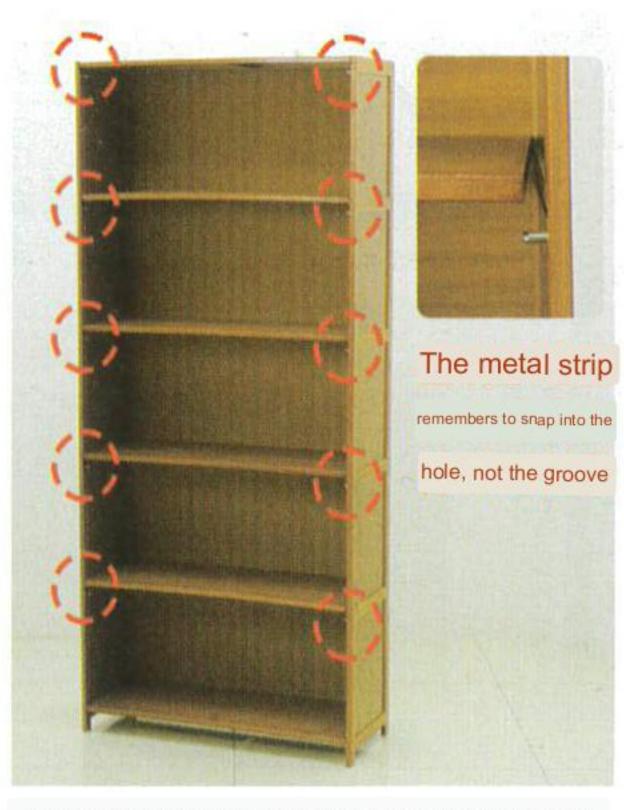

4. Take out the side bracket and install it with large screws

5. Take out the metal strip and insert it into the groove of the side bracket

6. Take out the door panel door gasket, door pull ring and install it with No. 2 screws