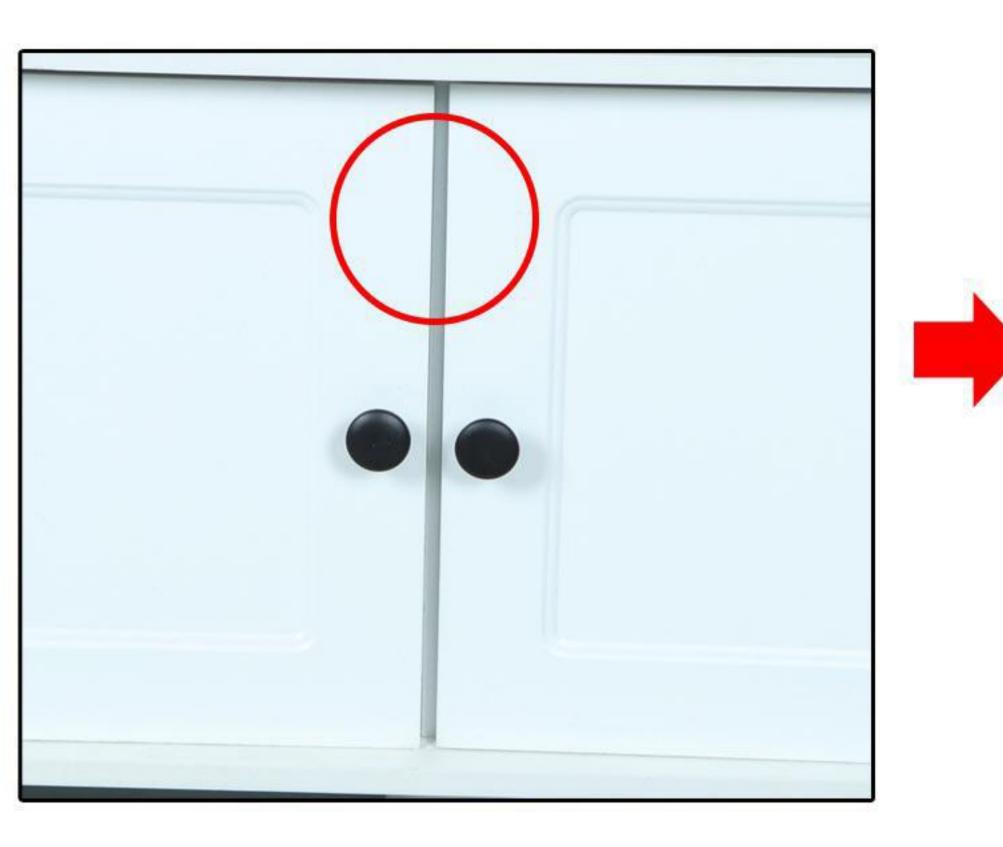

## door adjustment

----

The door gap is too large

As shown in the figure, the screw that the screwdriver points to,

It is to adjust the left and right movement of the door

panel, and the clockwise rotation is to adjust the door panel to move to the middle.

As shown in the picture, loosen the screw pointed by the screwdriver, push the door panel in or pull it out, and then

The gap between the door panel and

the side panel is too large

tighten it to solve the above problem.