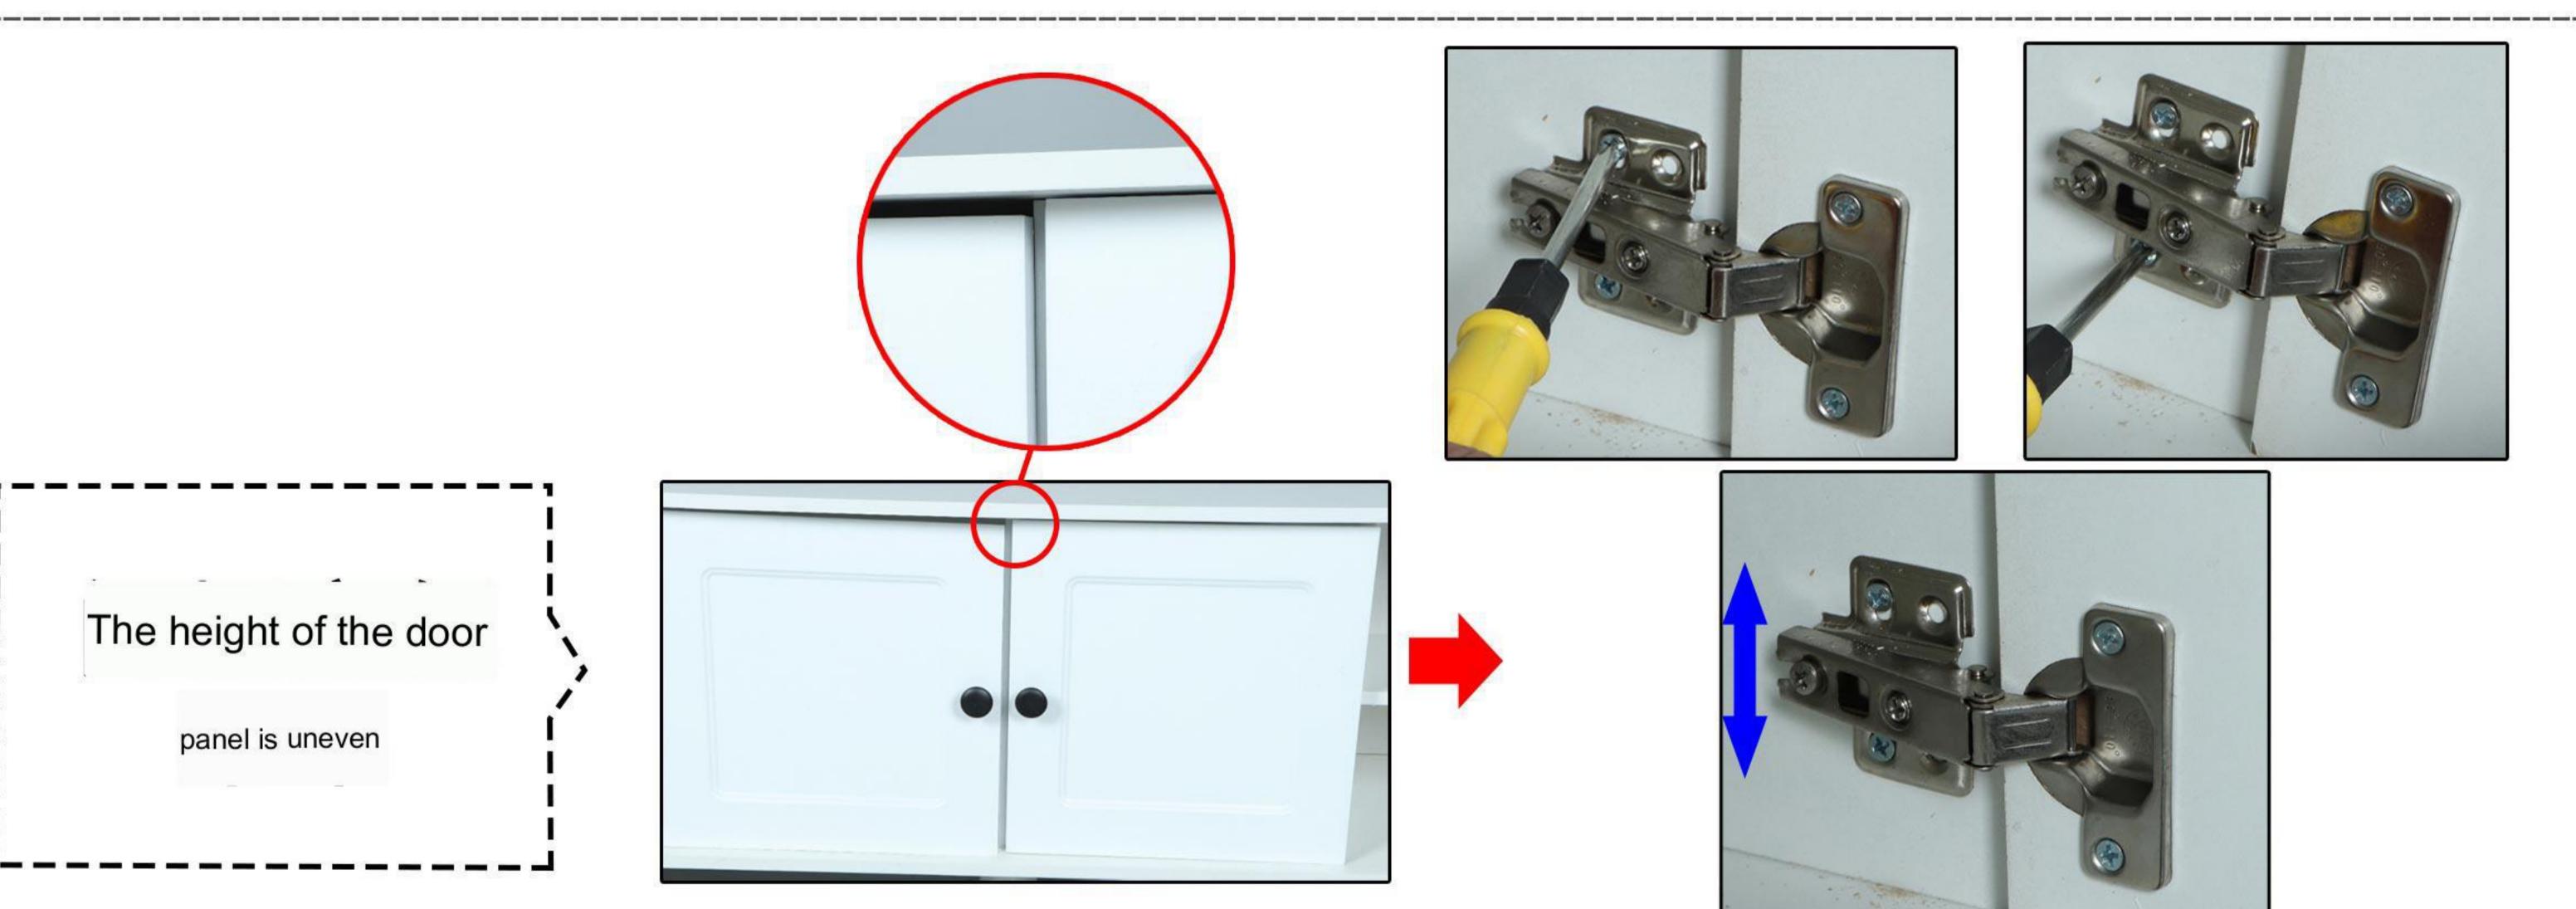

As shown in the picture, loosen the screw pointed

by the screwdriver, push the lower door panel and hinge upward, and then tighten

the screw. Push the higher door panel and hinges down and tighten the screws.