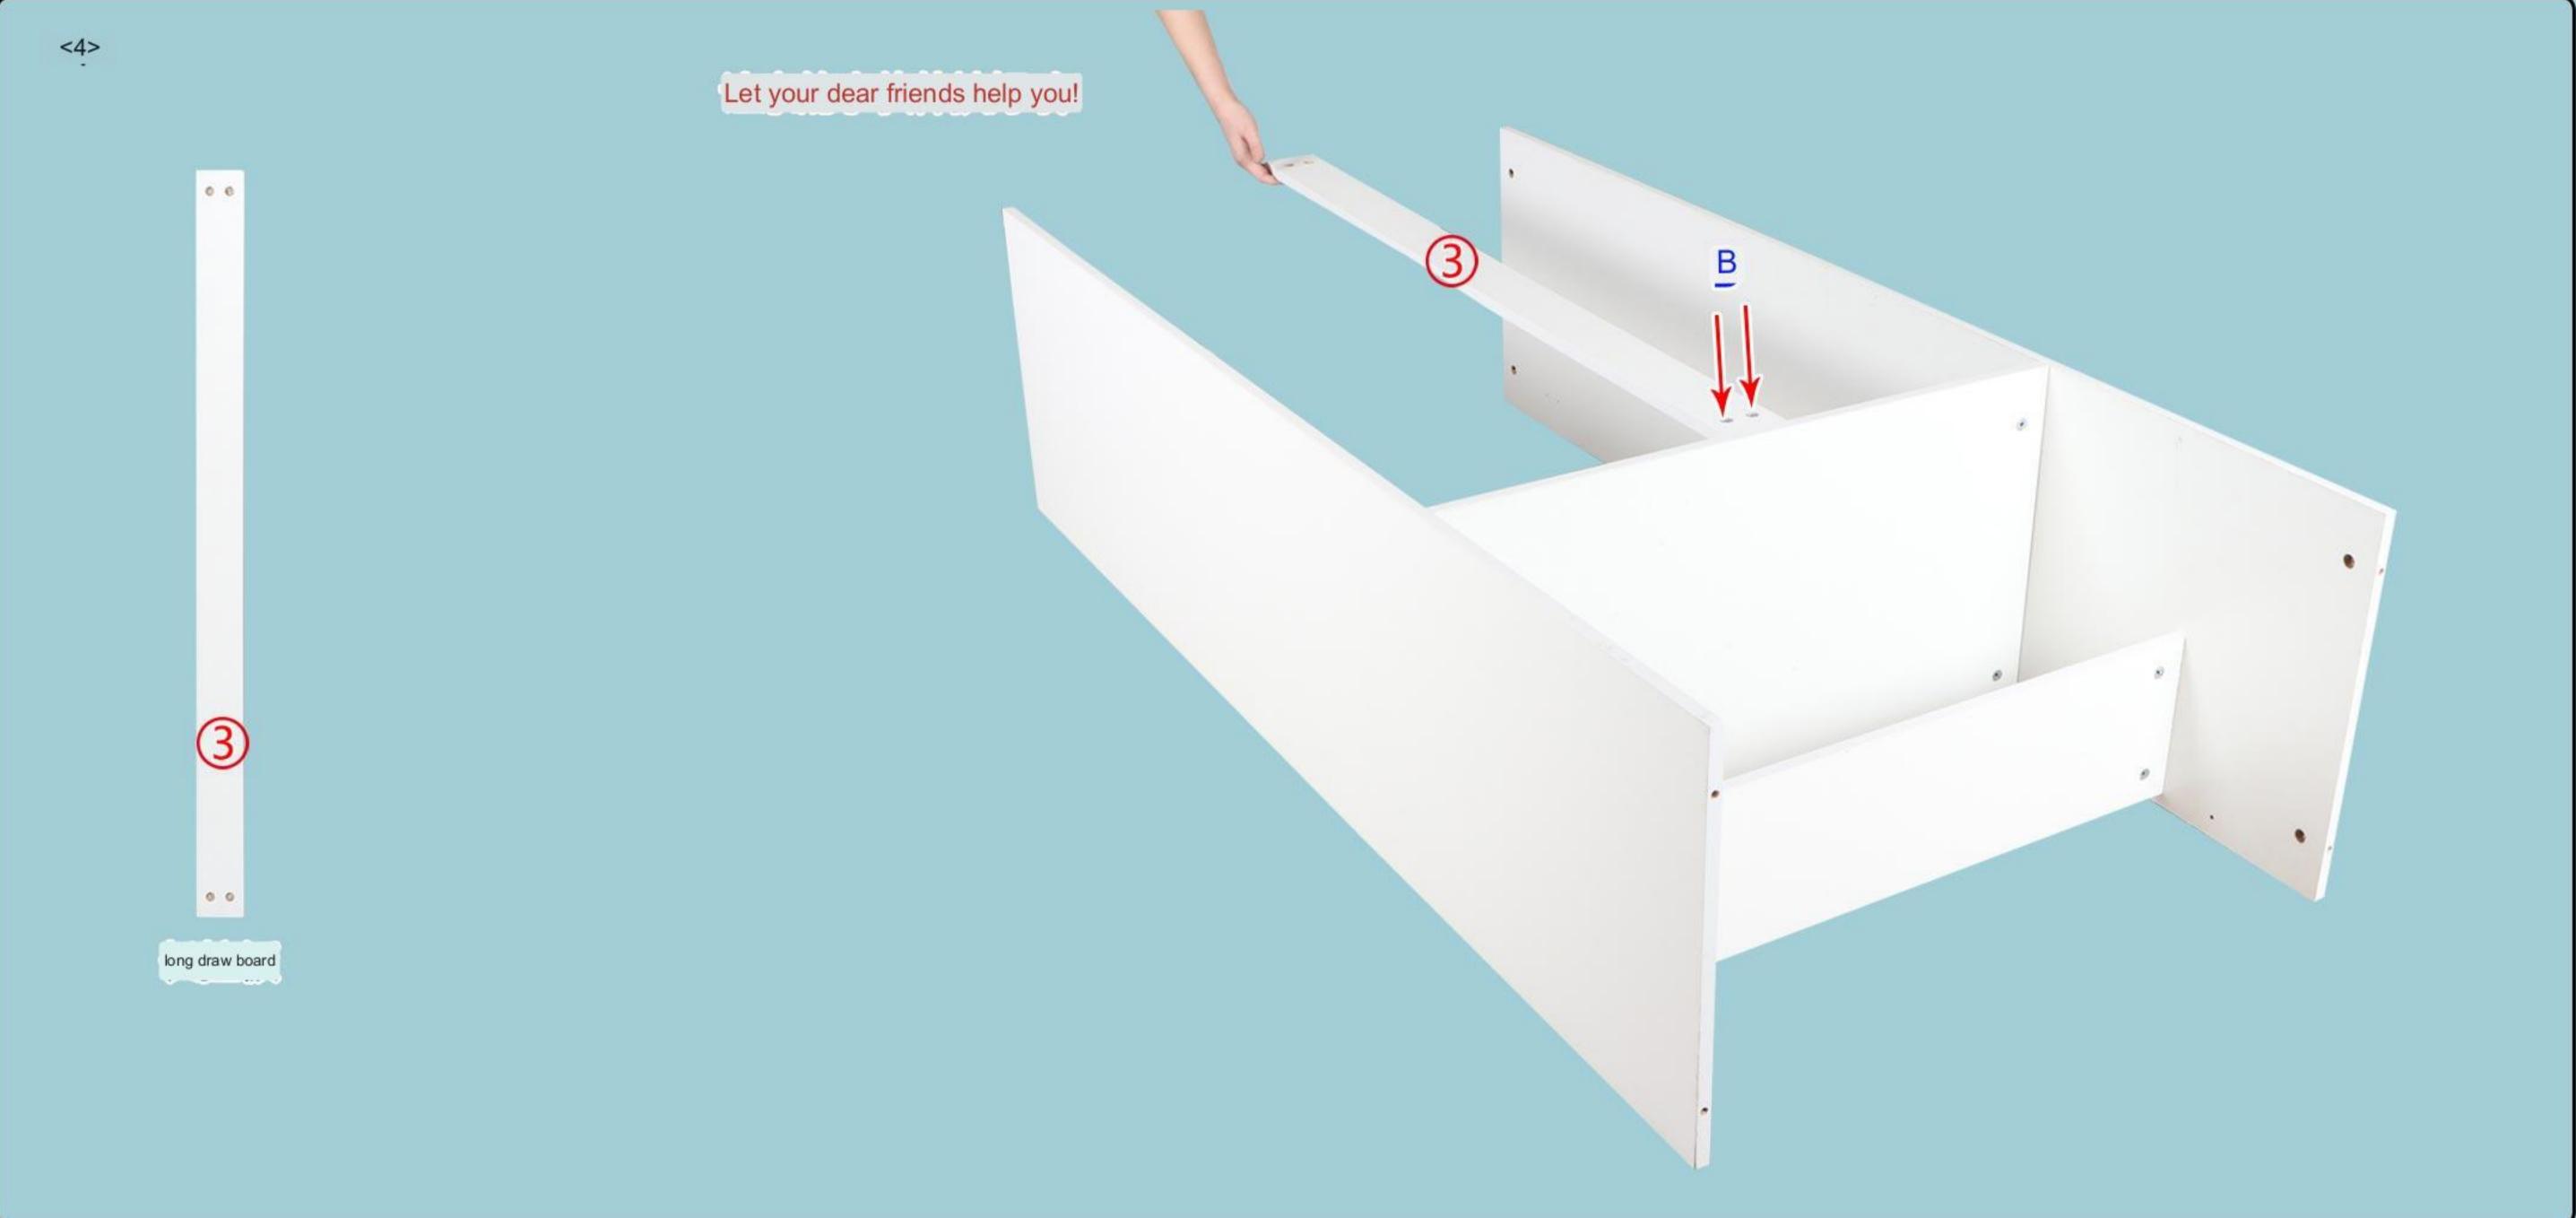

## CC021 Installation Instruction





## Board name and serial number:

Knock in the embedded part I in the non-penetrating small hole, and then screw on the eccentric screw Α



















## door adjustment

----

The door gap is too large





As shown in the figure, the screw that the screwdriver points to,

It is to adjust the left and right movement of the door

panel, and the clockwise rotation is to adjust the door panel to move to the middle.



As shown in the picture, loosen the screw pointed by the screwdriver, push the door panel in or pull it out, and then

The gap between the door panel and

the side panel is too large

tighten it to solve the above problem.





As shown in the picture, loosen the screw pointed

by the screwdriver, push the lower door panel and hinge upward, and then tighten

the screw. Push the higher door panel and hinges down and tighten the screws.