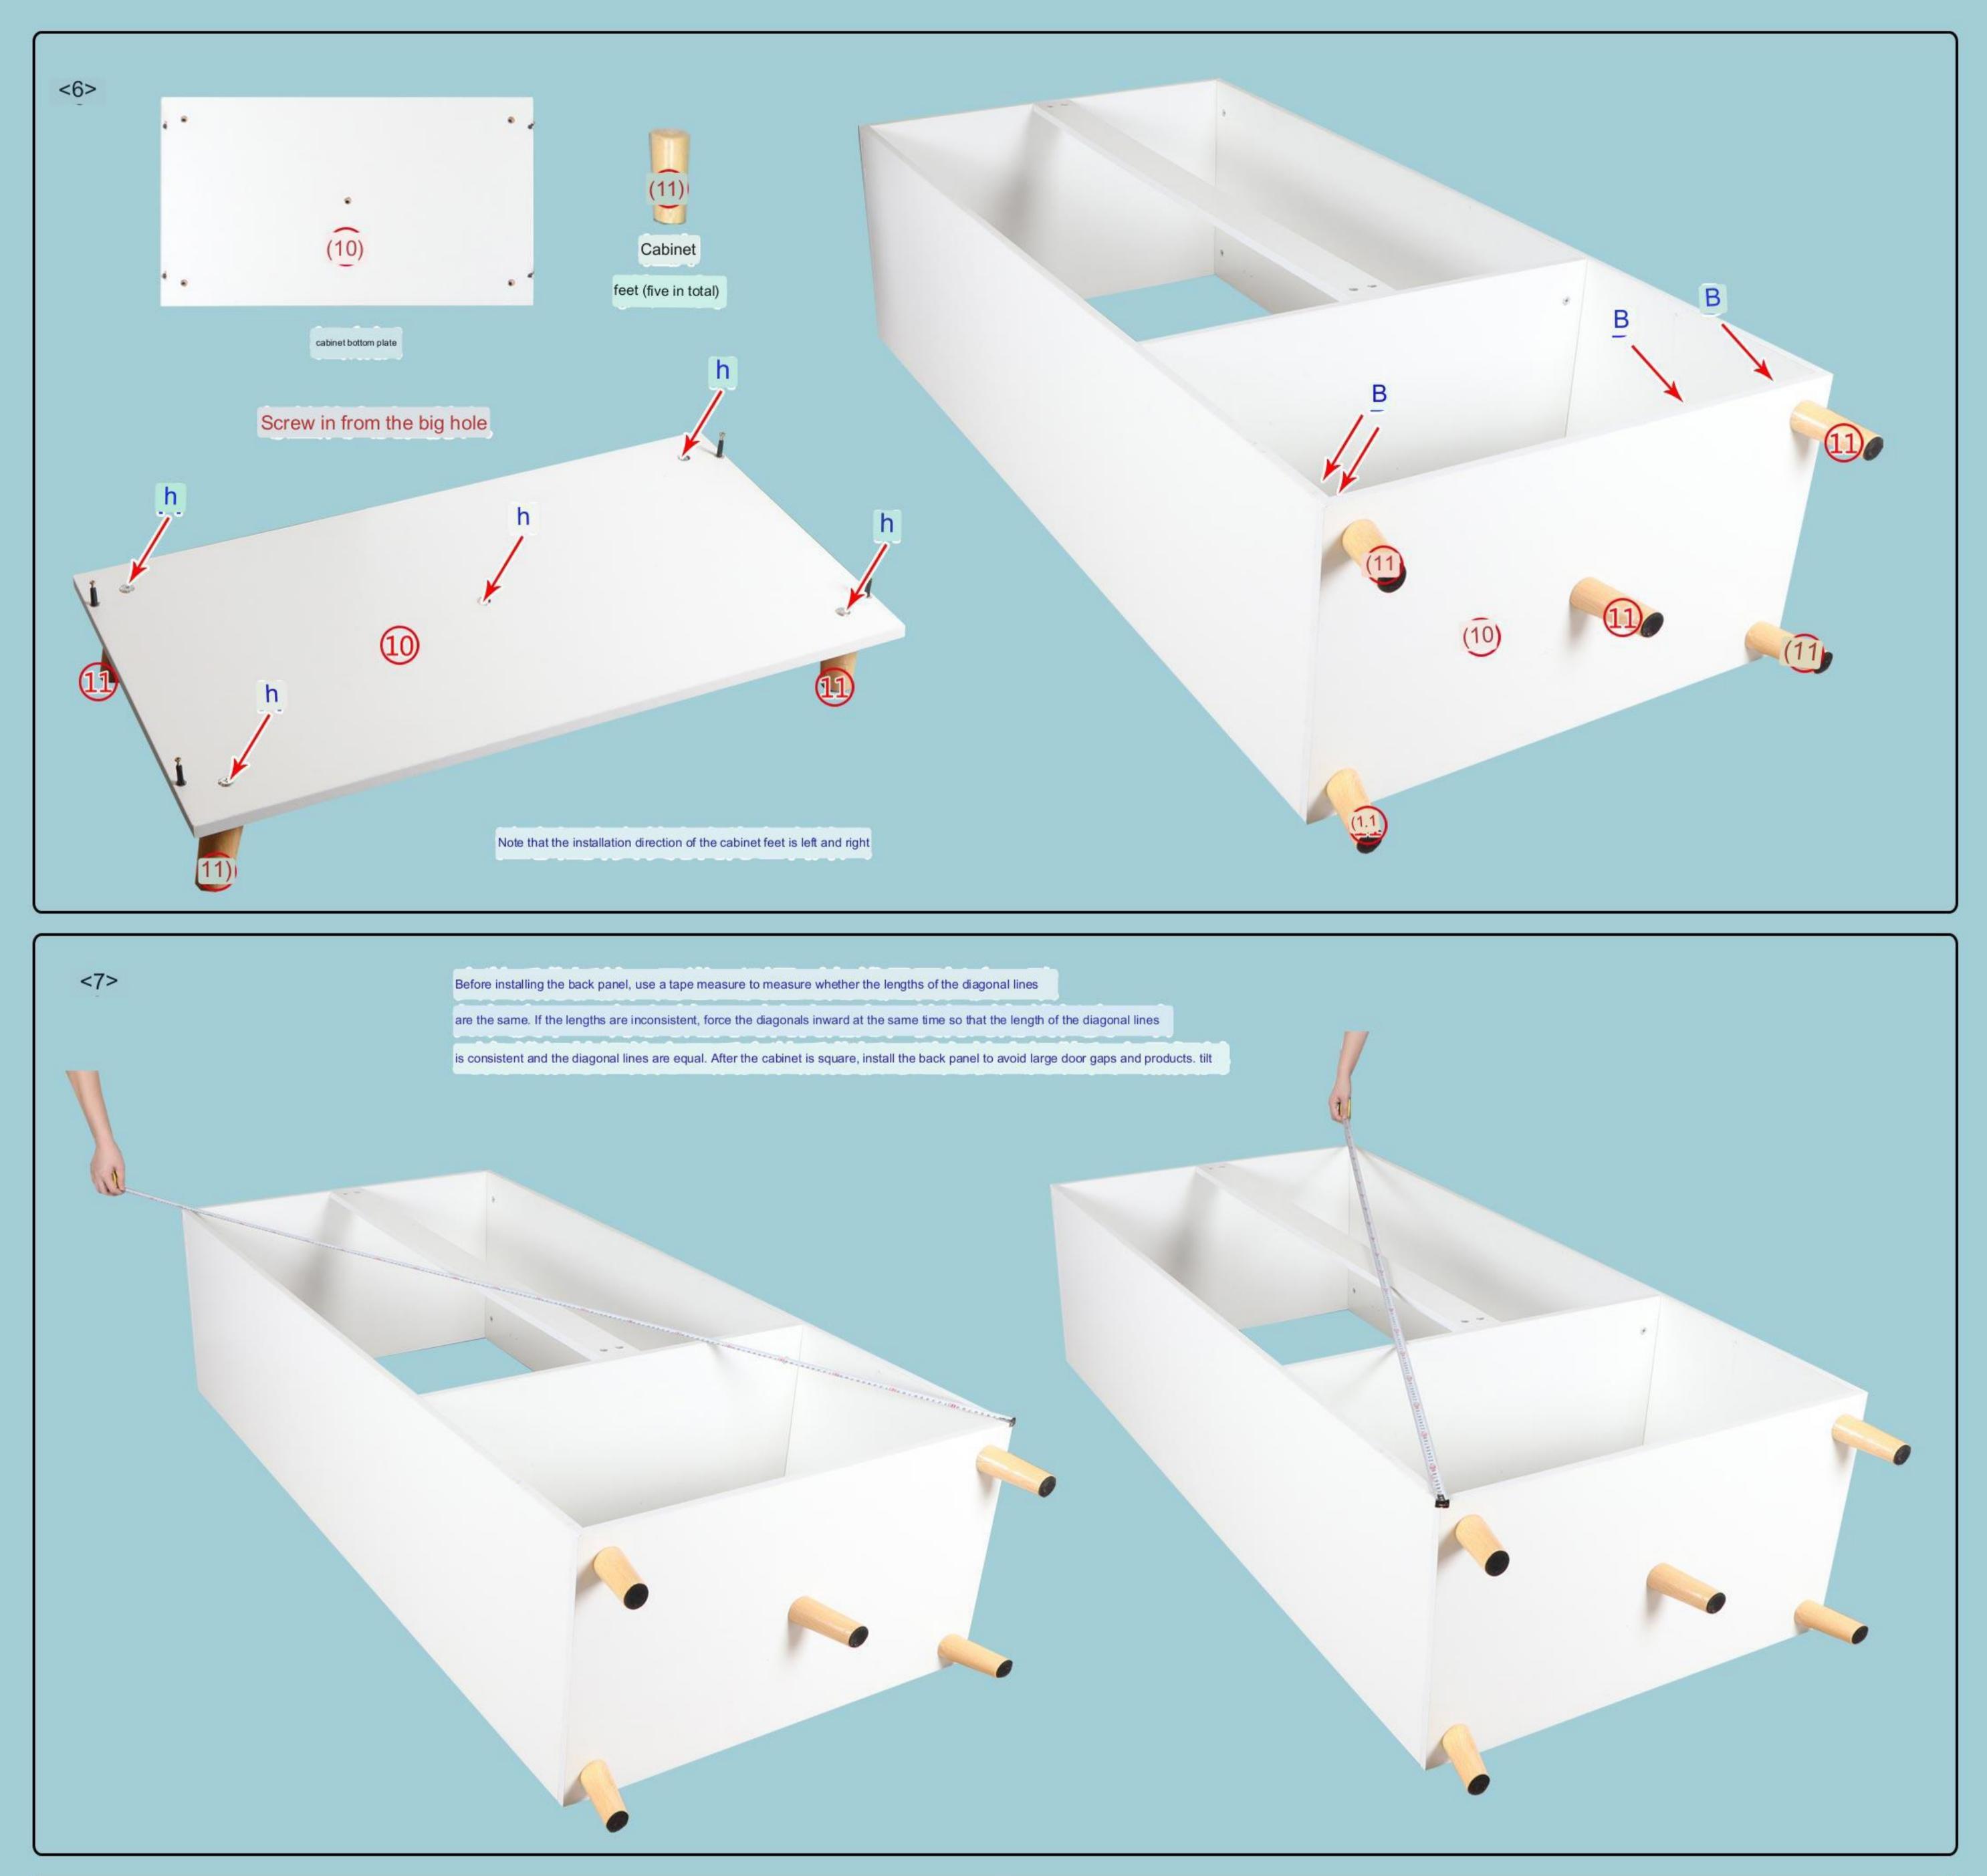

## CC021 Installation Instruction





## Board name and serial number:

Knock in the embedded part I in the non-penetrating small hole, and then screw on the eccentric screw Α



















## door adjustment

----

The door gap is too large





As shown in the figure, the screw that the screwdriver points to,

It is to adjust the left and right movement of the door

panel, and the clockwise rotation is to adjust the door panel to move to the middle.



As shown in the picture, loosen the screw pointed by the screwdriver, push the door panel in or pull it out, and then

The gap between the door panel and

the side panel is too large

tighten it to solve the above problem.





As shown in the picture, loosen the screw pointed

by the screwdriver, push the lower door panel and hinge upward, and then tighten

the screw. Push the higher door panel and hinges down and tighten the screws.