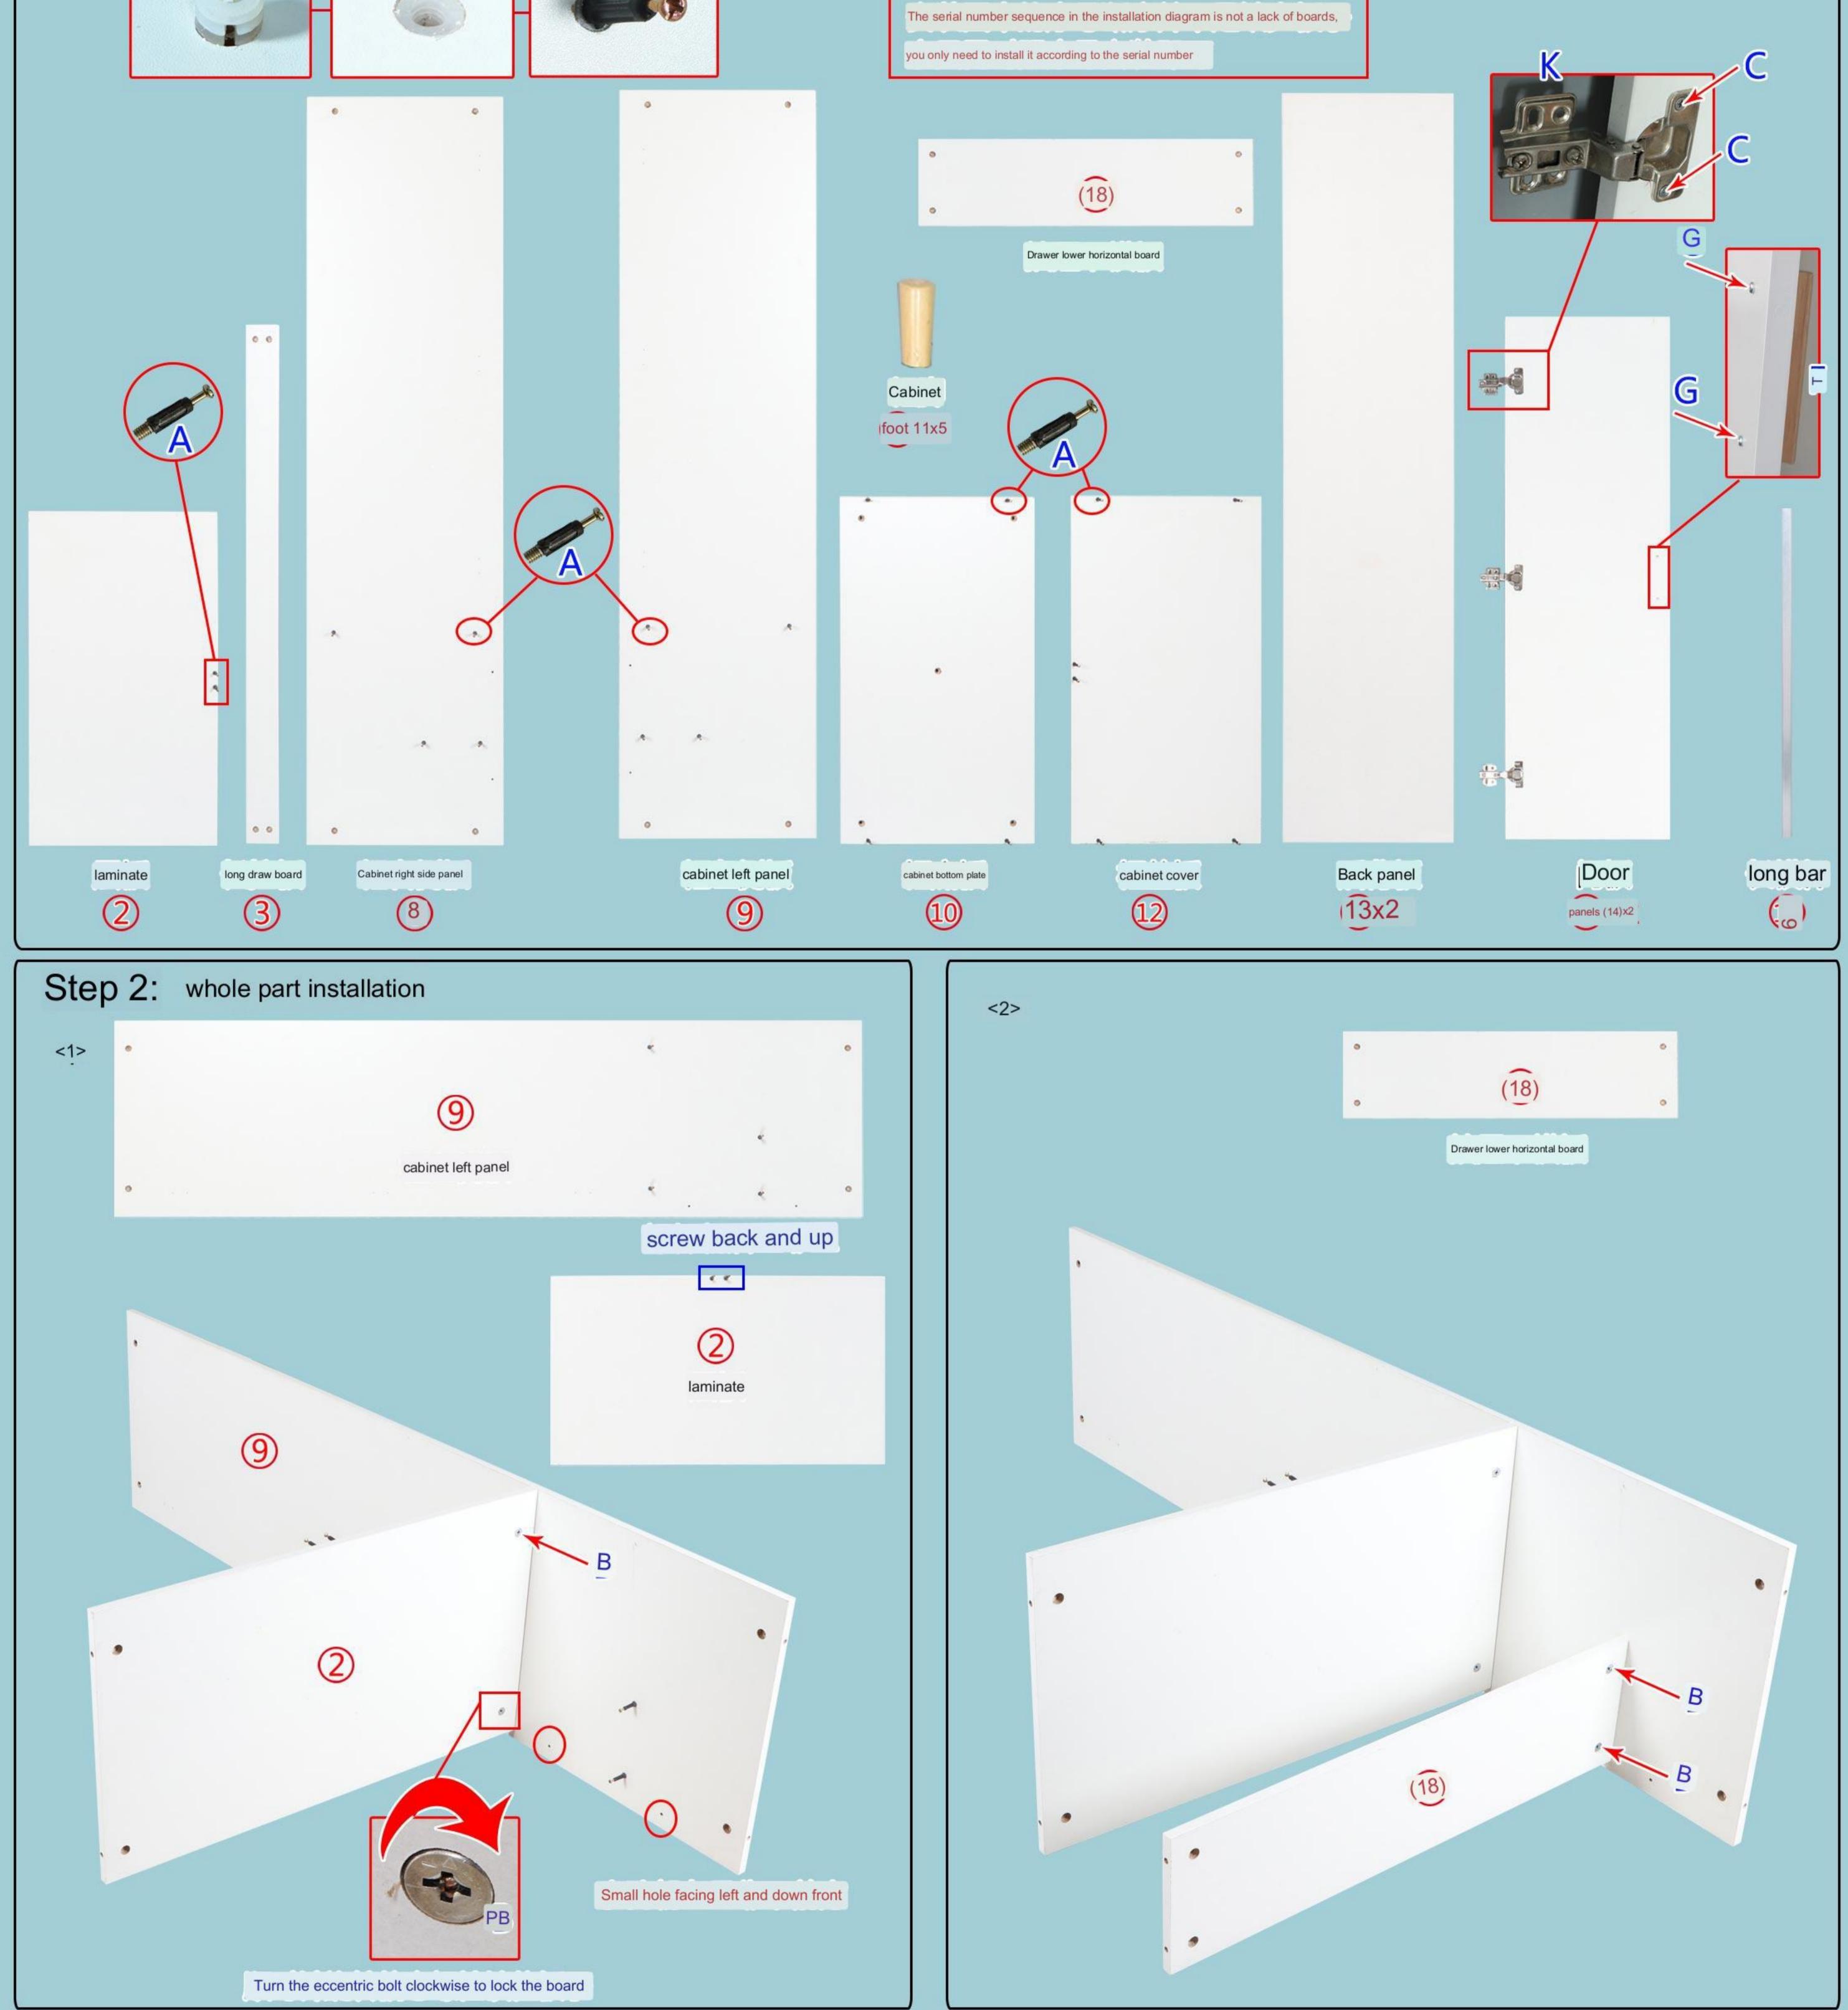

## Board name and serial number:

Knock in the embedded part I in the non-penetrating small hole, and then screw on the eccentric screw Α