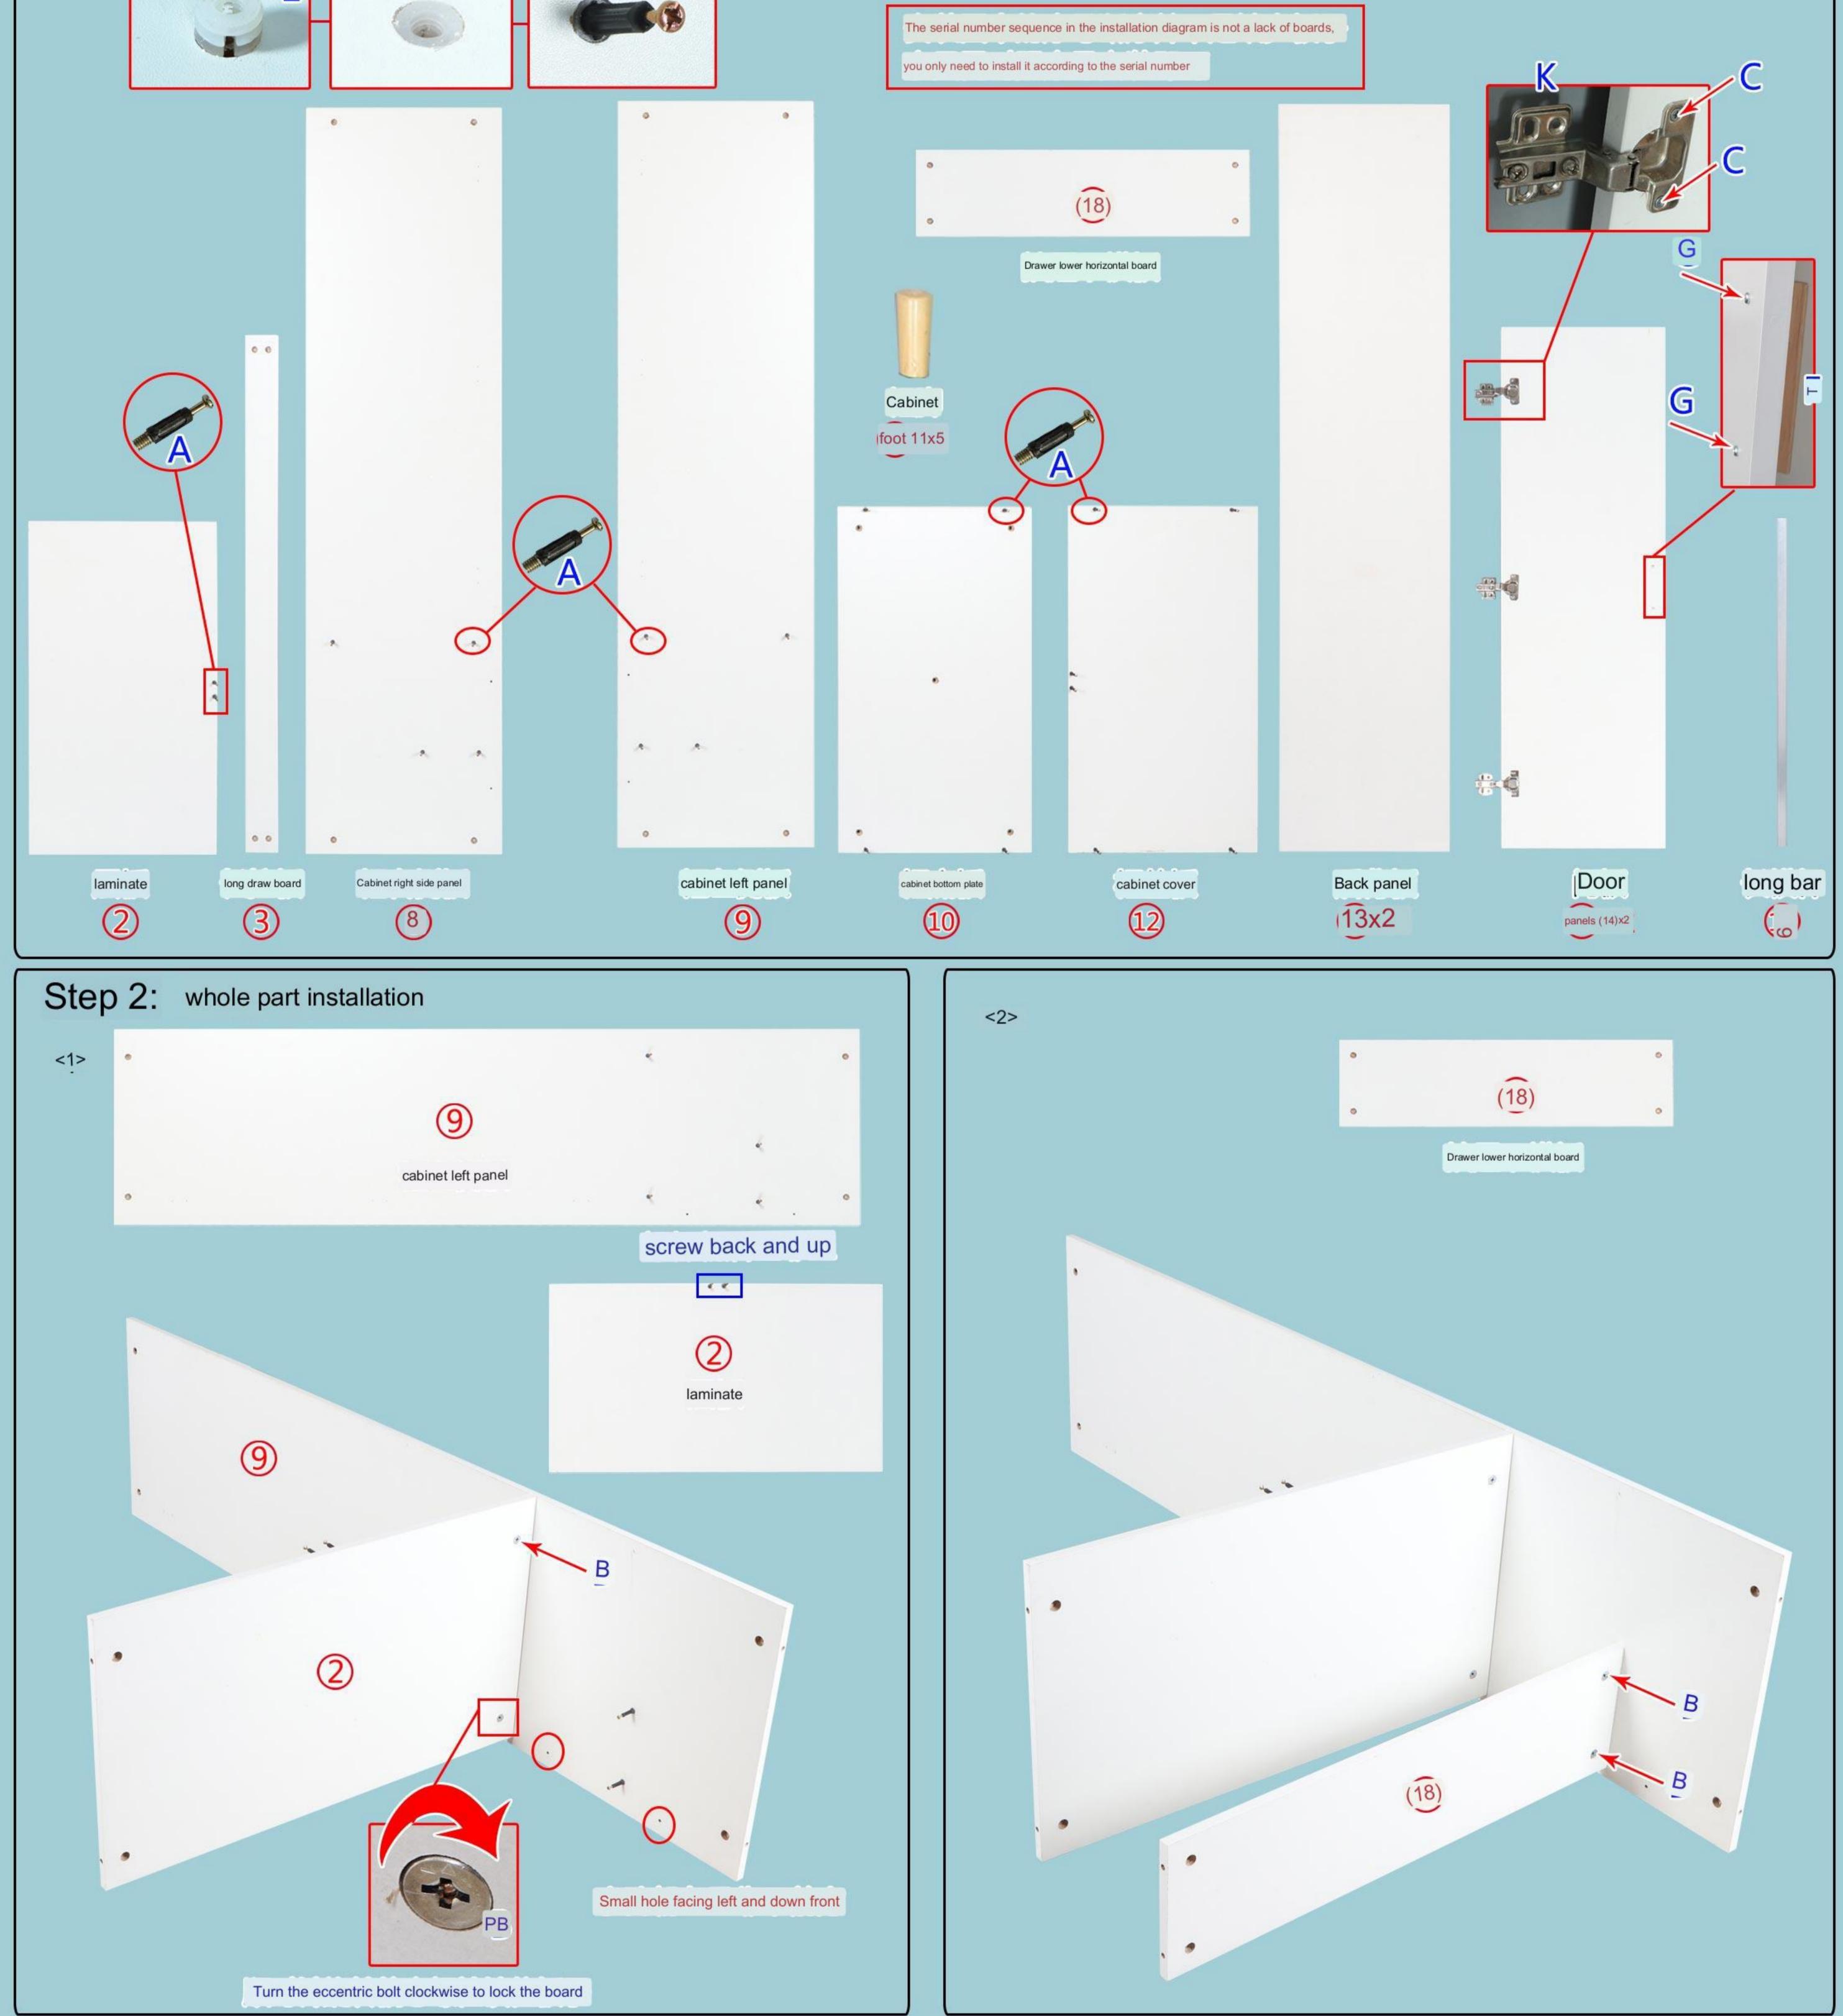

## Board name and serial number:

Knock in the embedded part I in the non-penetrating small hole, and then screw on the eccentric screw Α