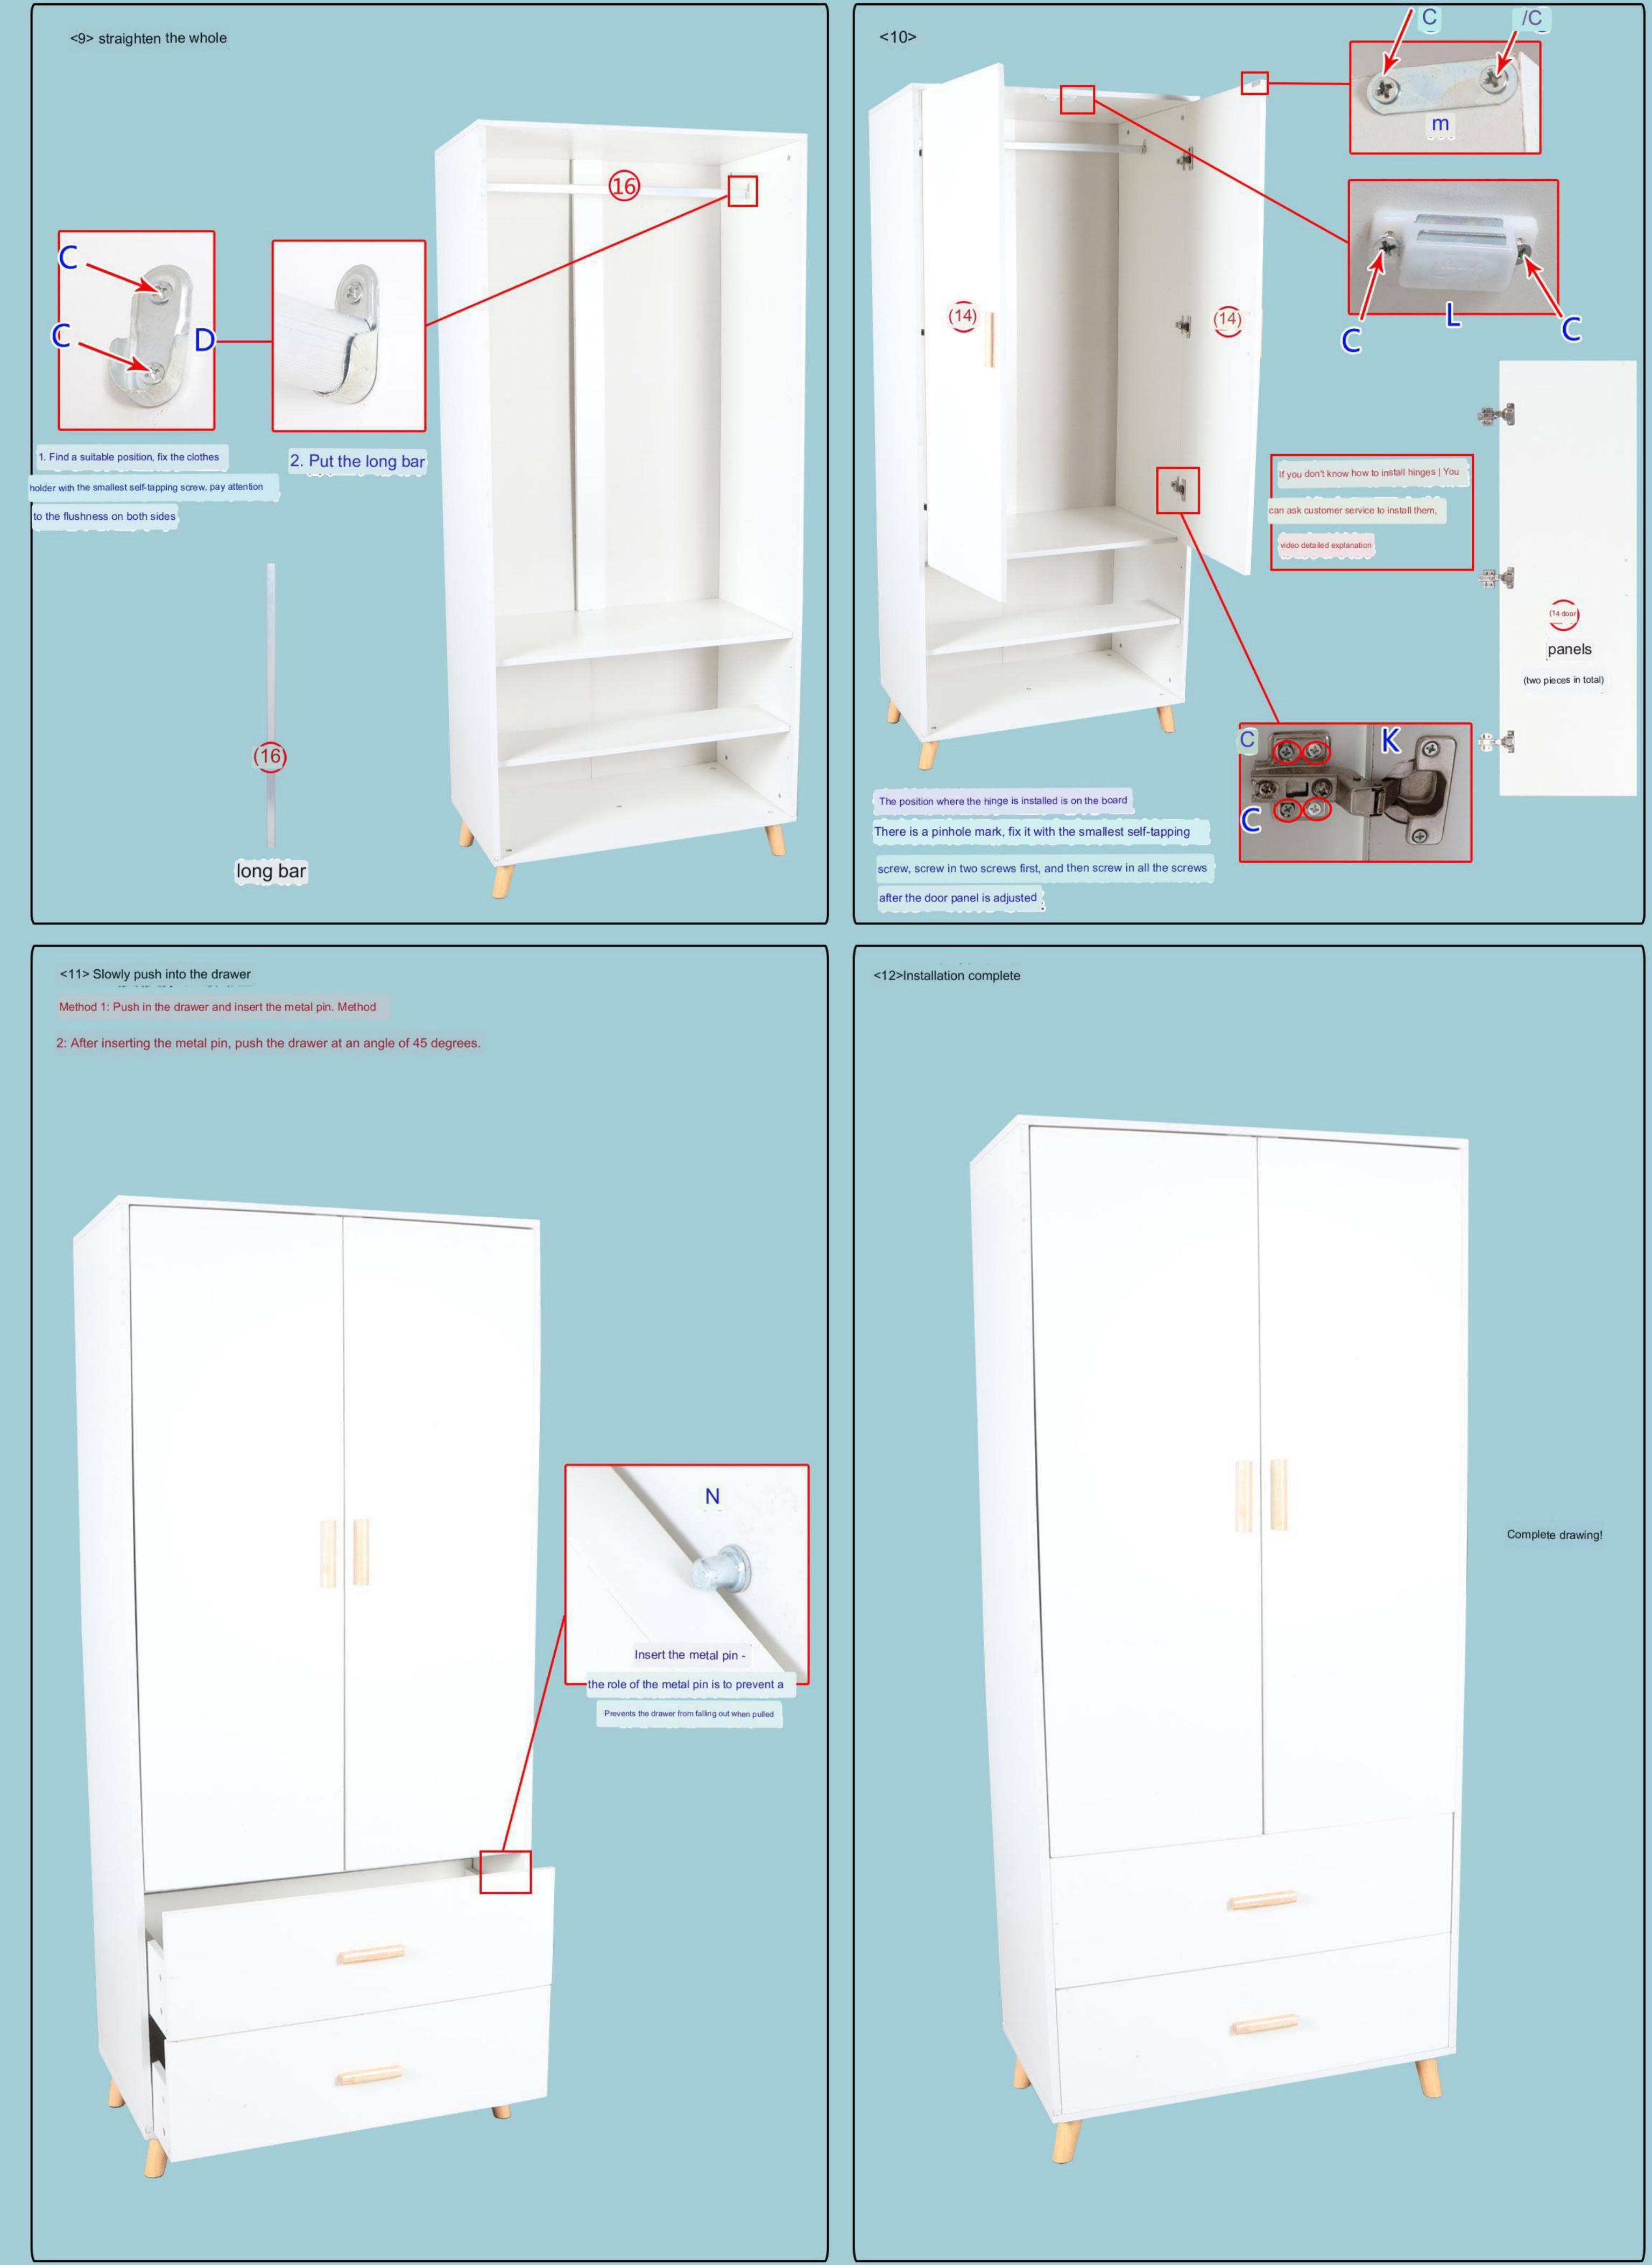

## CC021 Installation Instruction





## Board name and serial number:

Knock in the embedded part I in the non-penetrating small hole, and then screw on the eccentric screw Α



















## door adjustment

----

The door gap is too large





As shown in the figure, the screw that the screwdriver points to,

It is to adjust the left and right movement of the door

panel, and the clockwise rotation is to adjust the door panel to move to the middle.



As shown in the picture, loosen the screw pointed by the screwdriver, push the door panel in or pull it out, and then

The gap between the door panel and

the side panel is too large

tighten it to solve the above problem.





As shown in the picture, loosen the screw pointed

by the screwdriver, push the lower door panel and hinge upward, and then tighten

the screw. Push the higher door panel and hinges down and tighten the screws.