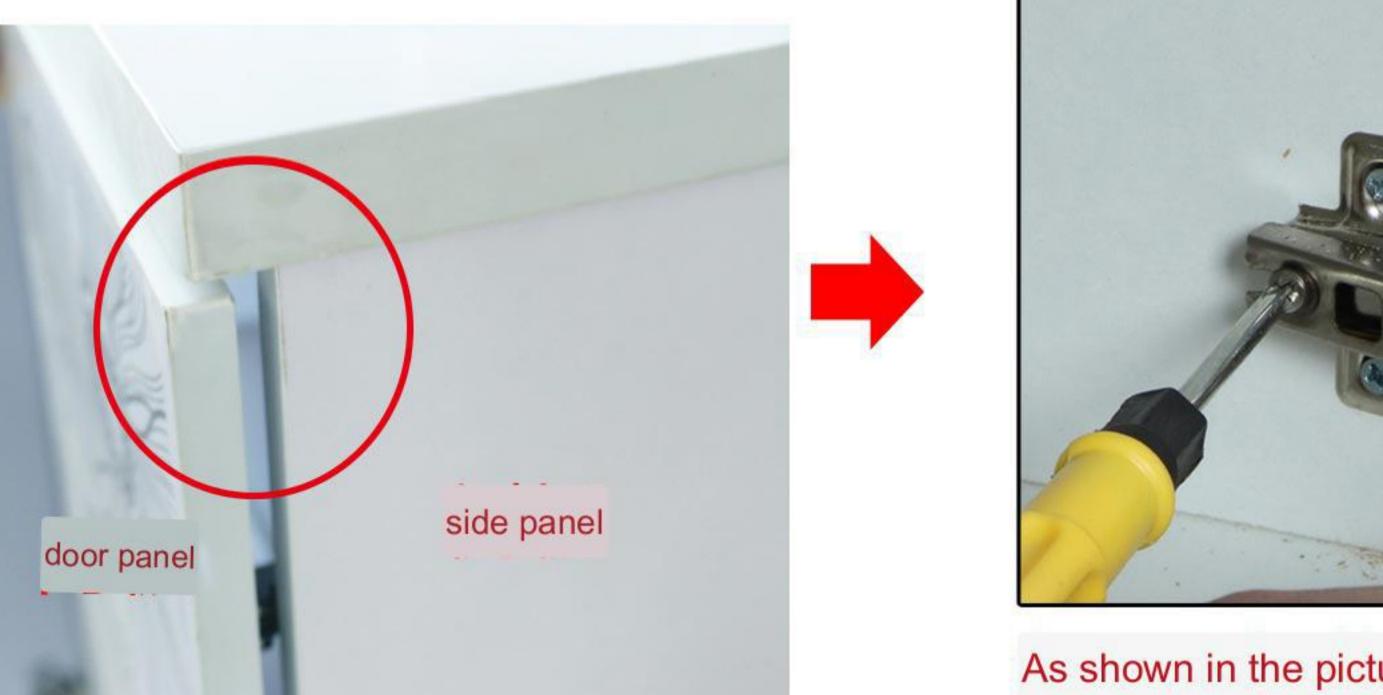

As shown in the picture, loosen the screw pointed by the screwdriver, push the door panel in or pull it out, and then

The gap between the door panel and

the side panel is too large

tighten it to solve the above problem.