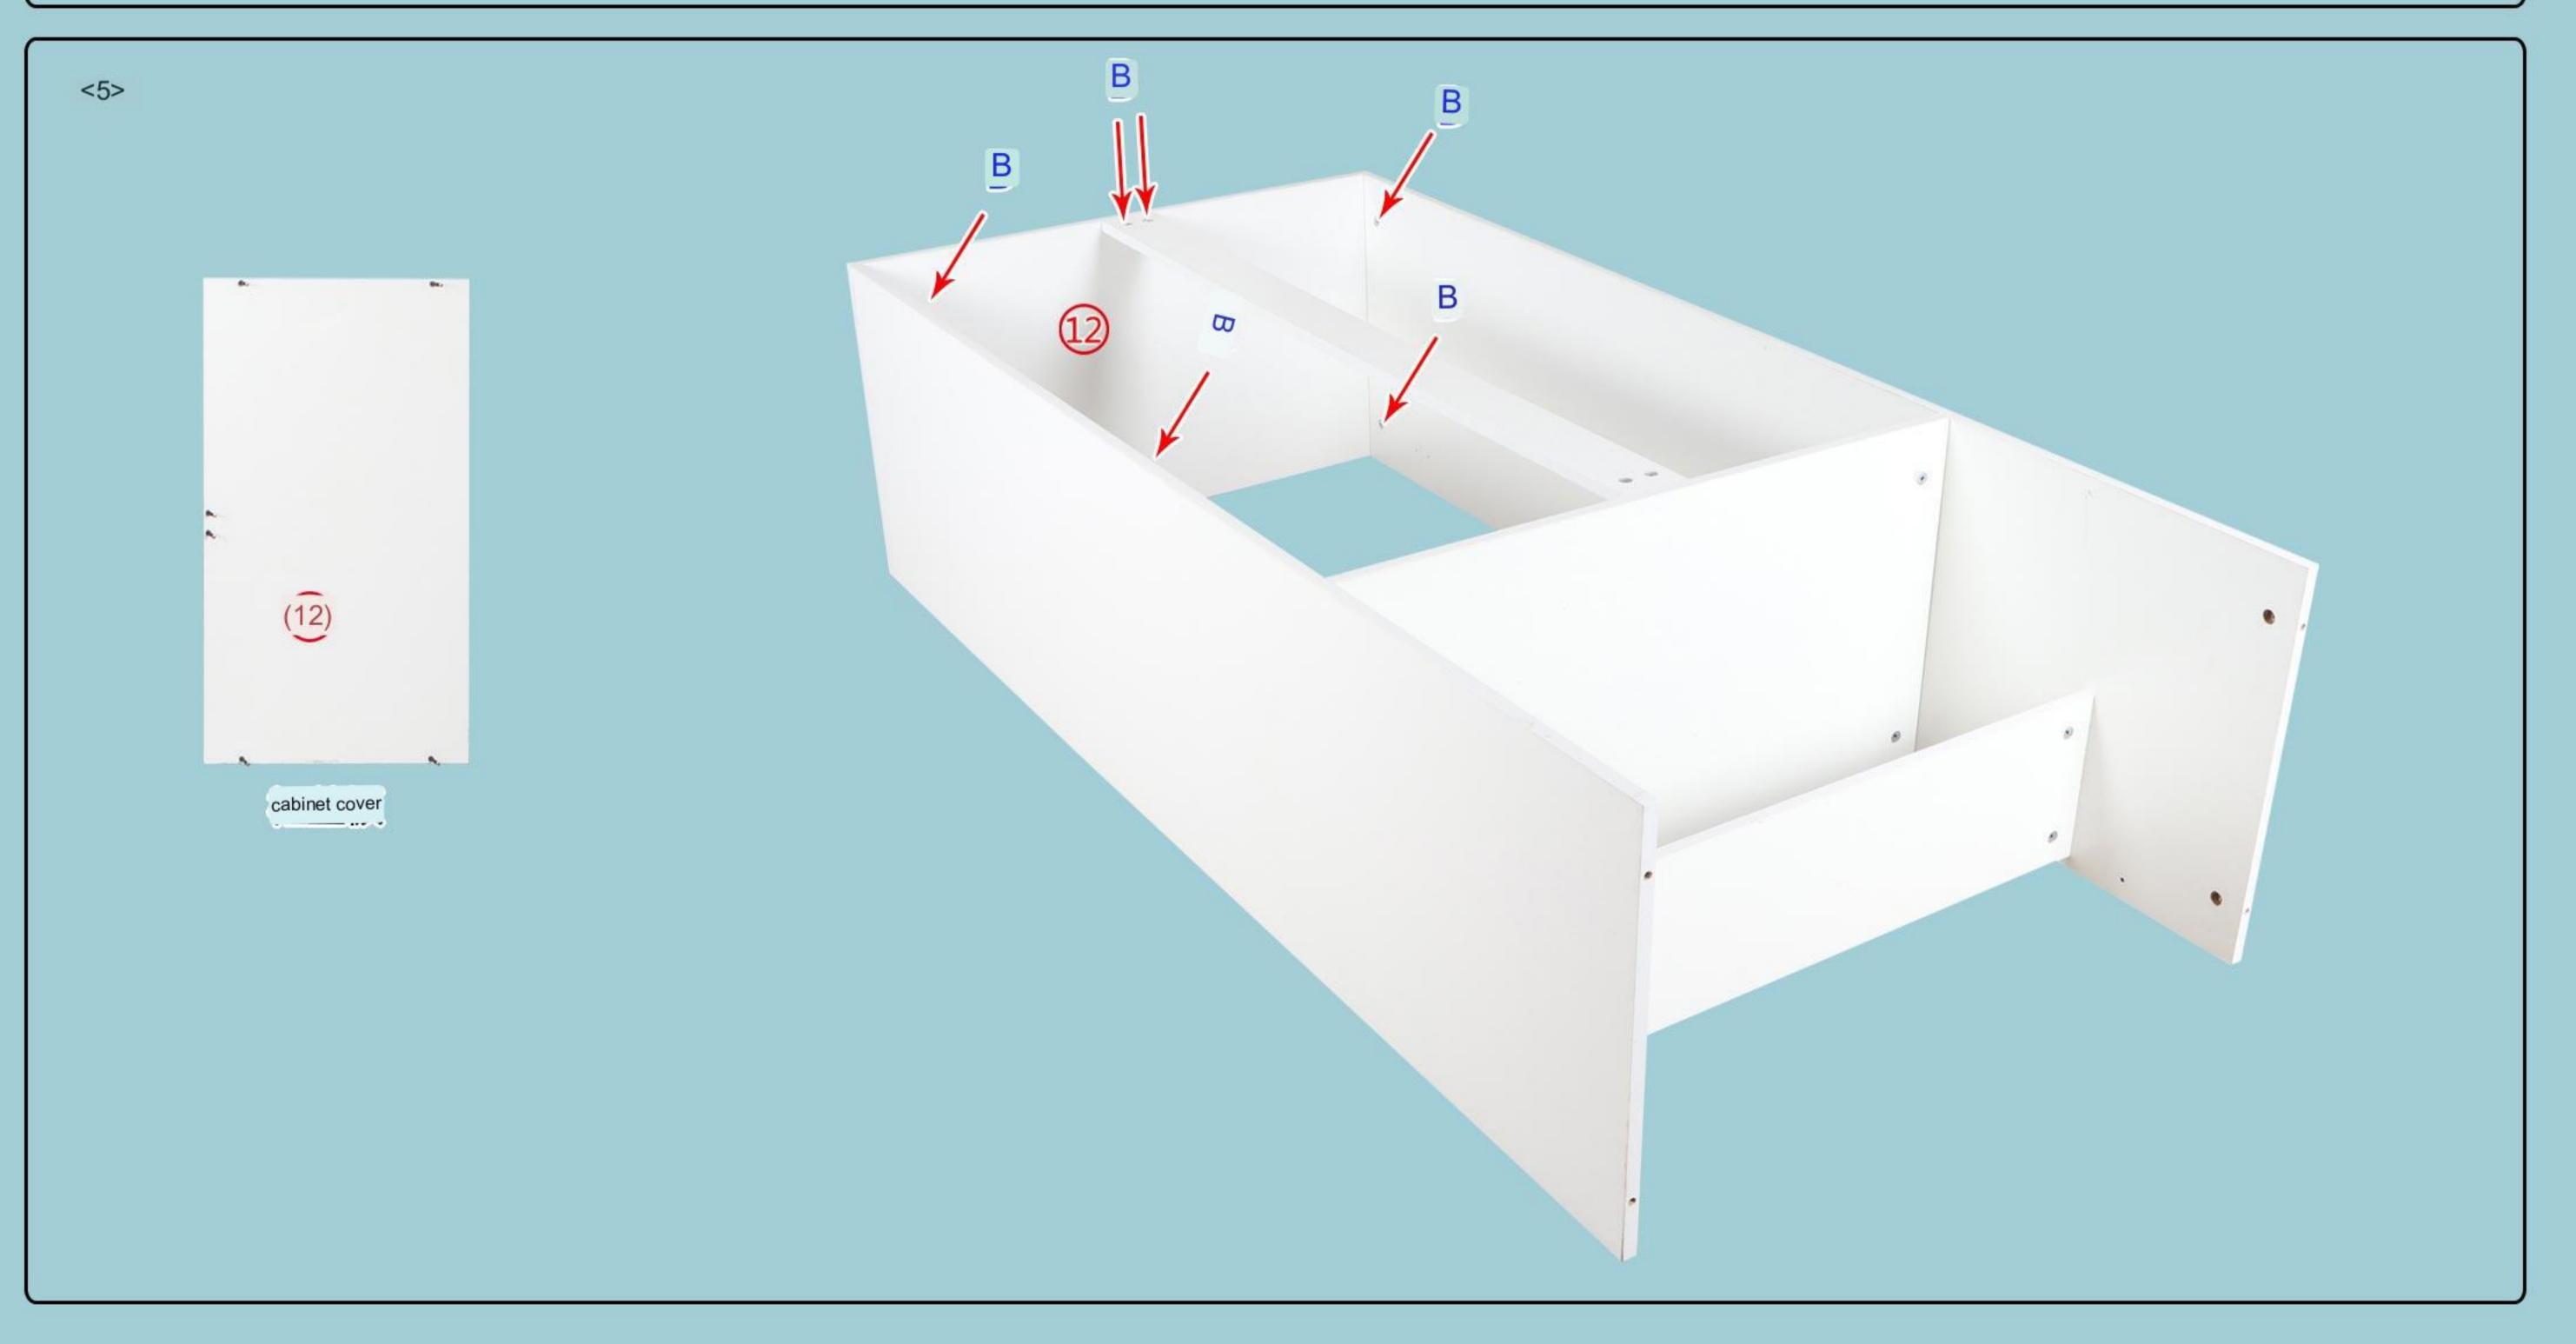

## CC021 Installation Instruction





## Board name and serial number:

Knock in the embedded part I in the non-penetrating small hole, and then screw on the eccentric screw Α



















## door adjustment

----

The door gap is too large





As shown in the figure, the screw that the screwdriver points to,

It is to adjust the left and right movement of the door

panel, and the clockwise rotation is to adjust the door panel to move to the middle.



As shown in the picture, loosen the screw pointed by the screwdriver, push the door panel in or pull it out, and then

The gap between the door panel and

the side panel is too large

tighten it to solve the above problem.





As shown in the picture, loosen the screw pointed

by the screwdriver, push the lower door panel and hinge upward, and then tighten

the screw. Push the higher door panel and hinges down and tighten the screws.