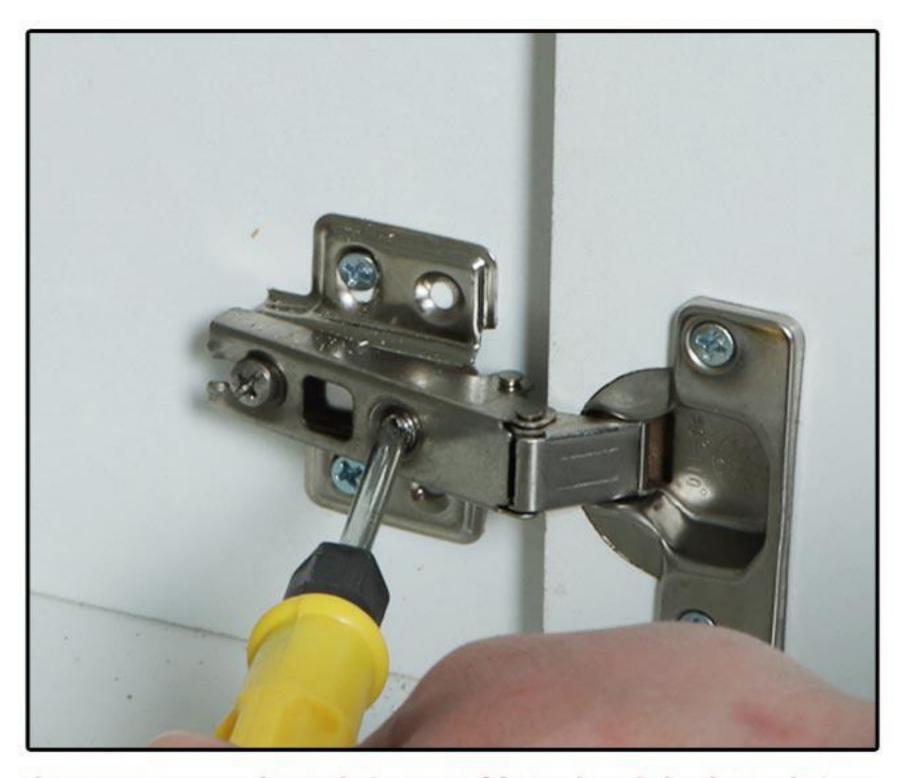

## door adjustment

----

The door gap is too large

As shown in the figure, the screw that the screwdriver points to,

It is to adjust the left and right movement of the door

panel, and the clockwise rotation is to adjust the door panel to move to the middle.

As shown in the picture, loosen the screw pointed by the screwdriver, push the door panel in or pull it out, and then

The gap between the door panel and

the side panel is too large

tighten it to solve the above problem.

As shown in the picture, loosen the screw pointed

by the screwdriver, push the lower door panel and hinge upward, and then tighten

the screw. Push the higher door panel and hinges down and tighten the screws.