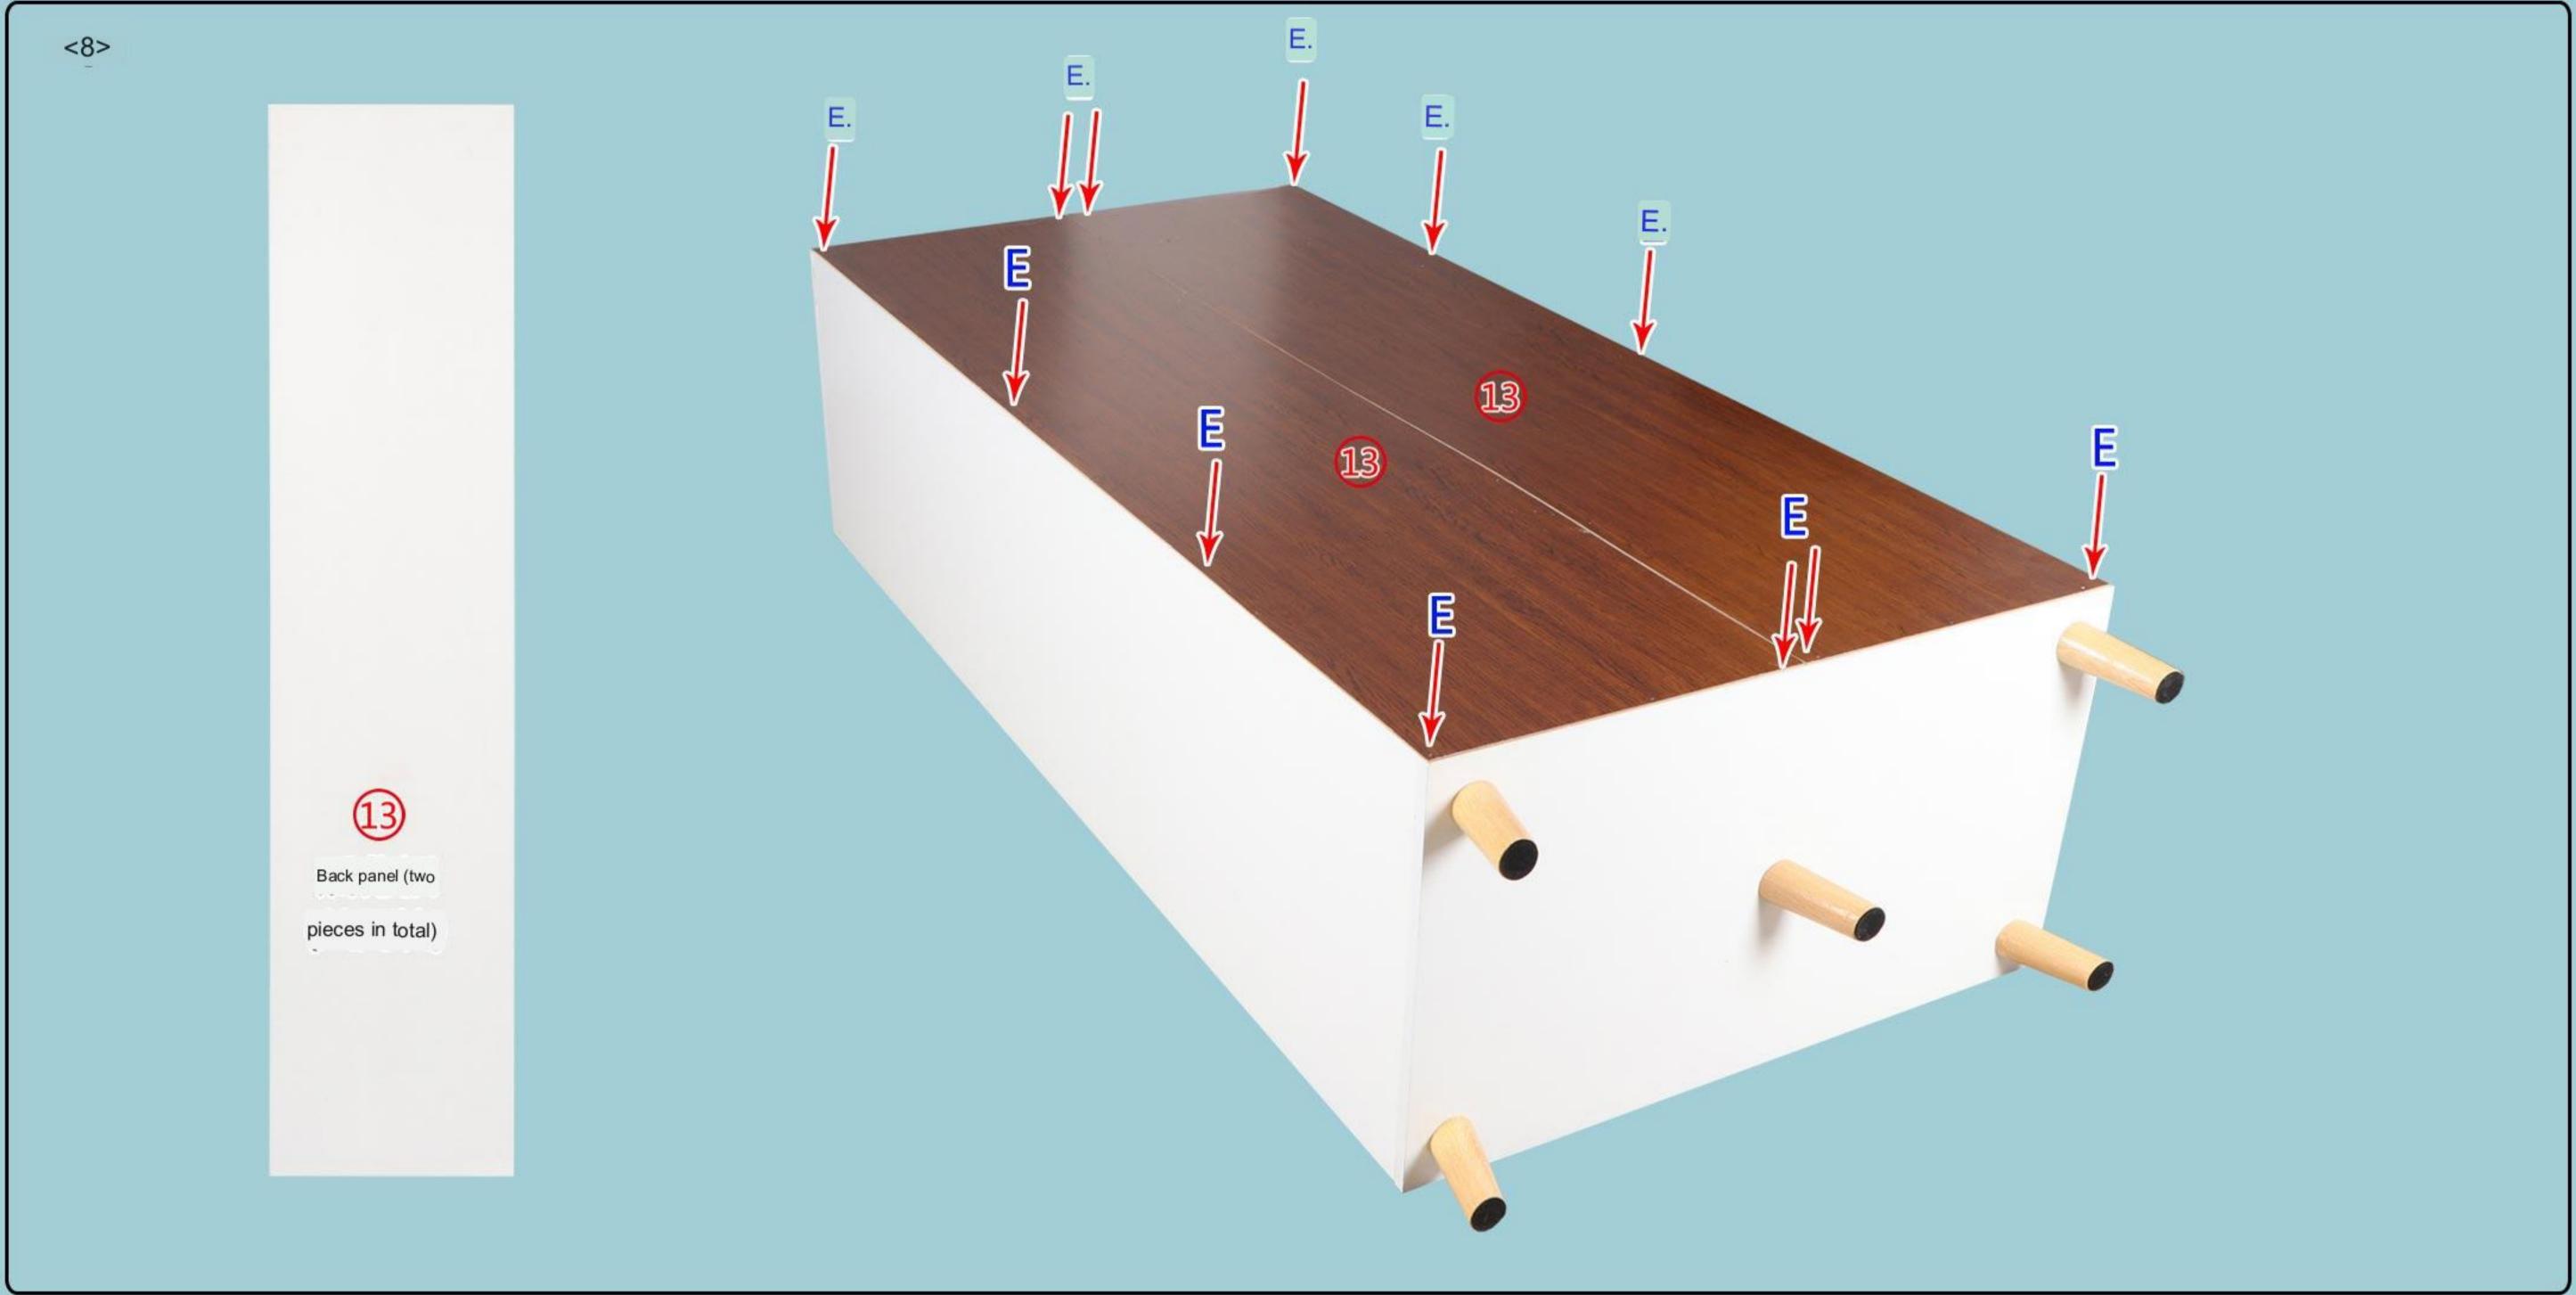

## CC021 Installation Instruction





## Board name and serial number:

Knock in the embedded part I in the non-penetrating small hole, and then screw on the eccentric screw Α



















## door adjustment

----

The door gap is too large





As shown in the figure, the screw that the screwdriver points to,

It is to adjust the left and right movement of the door

panel, and the clockwise rotation is to adjust the door panel to move to the middle.



As shown in the picture, loosen the screw pointed by the screwdriver, push the door panel in or pull it out, and then

The gap between the door panel and

the side panel is too large

tighten it to solve the above problem.





As shown in the picture, loosen the screw pointed

by the screwdriver, push the lower door panel and hinge upward, and then tighten

the screw. Push the higher door panel and hinges down and tighten the screws.