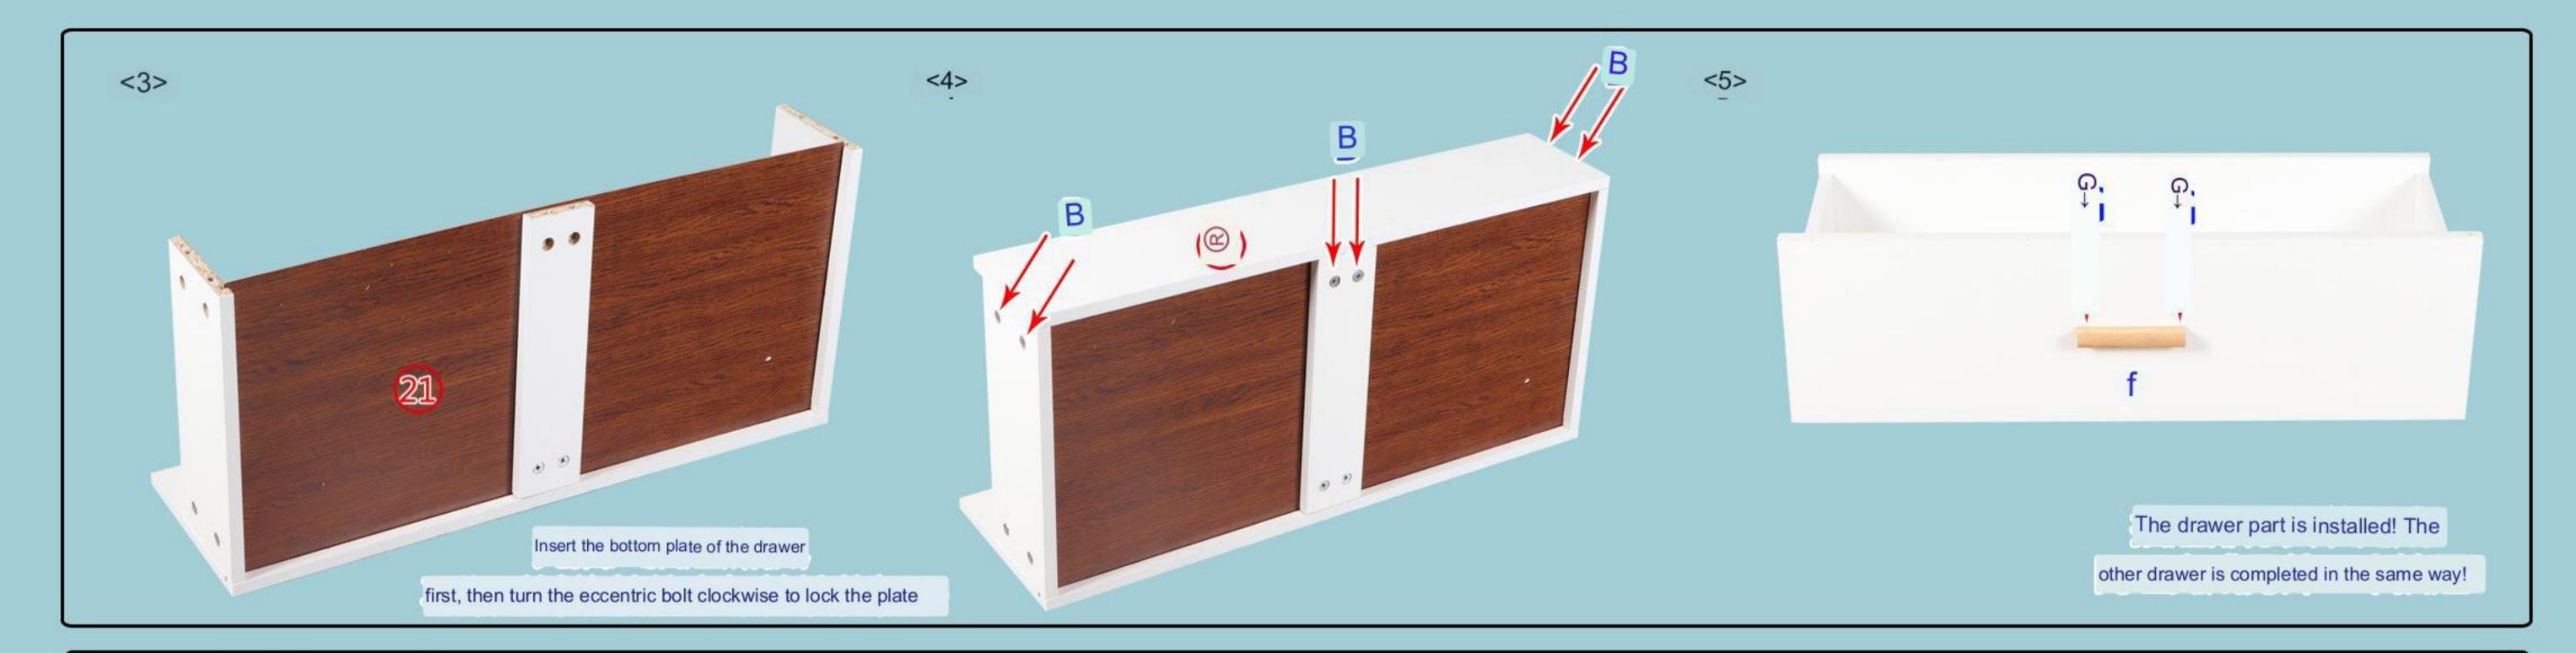

## Board name and serial number:

Knock in the embedded part I in the non-penetrating small hole, and then screw on the eccentric screw Α