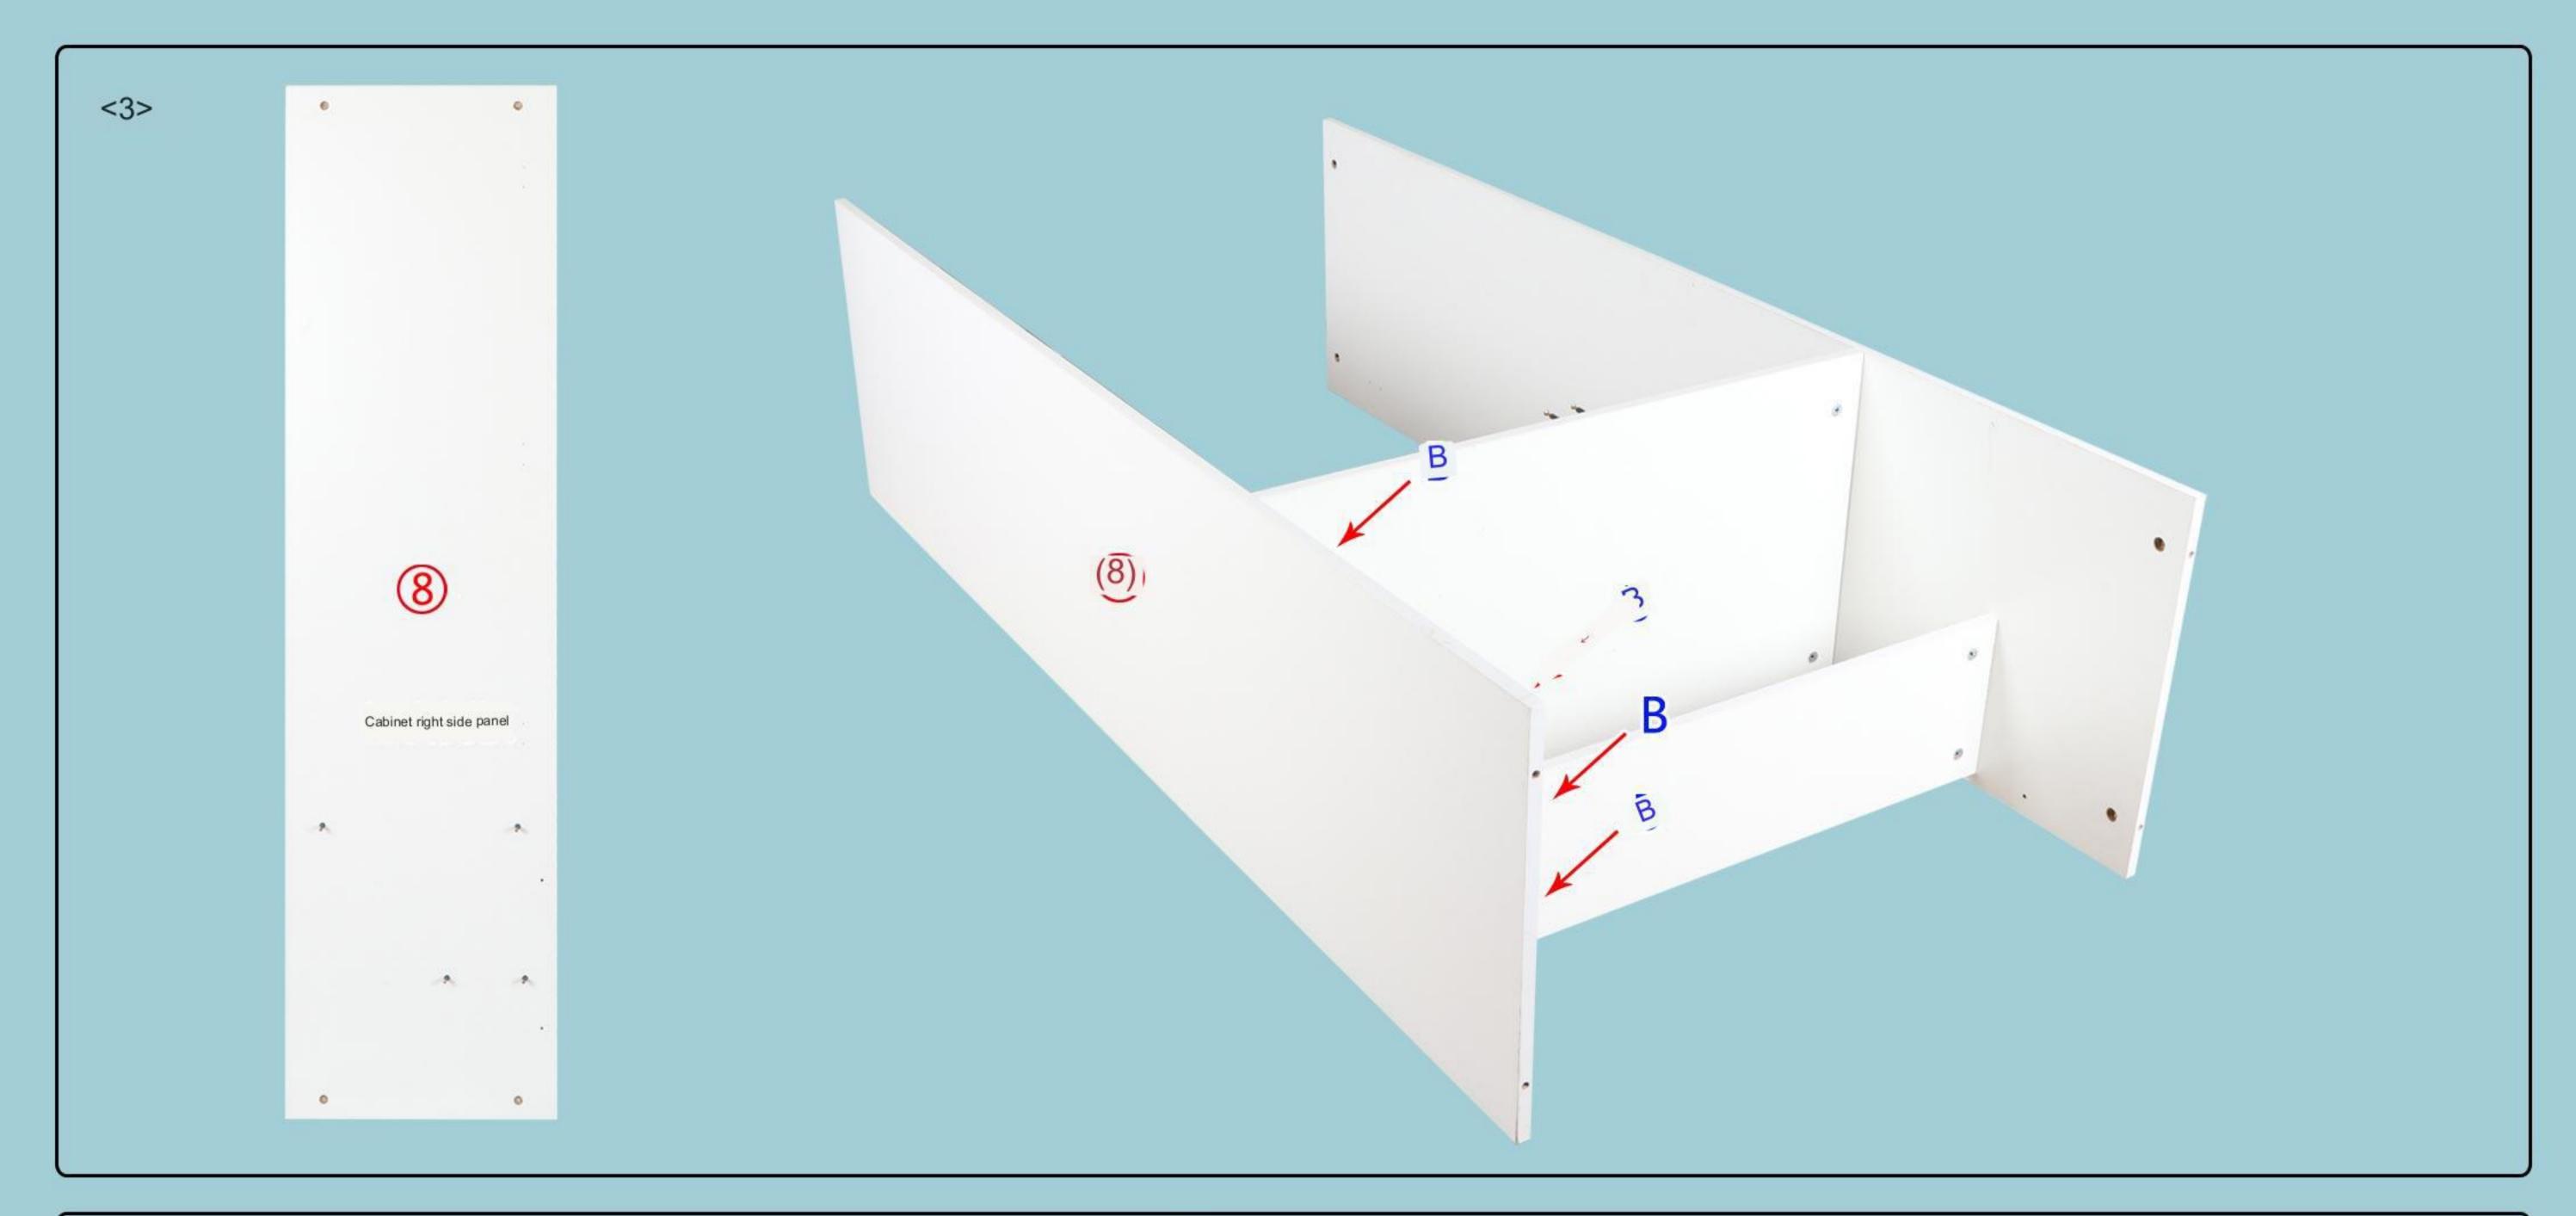

## CC021 Installation Instruction





## Board name and serial number:

Knock in the embedded part I in the non-penetrating small hole, and then screw on the eccentric screw Α



















## door adjustment

----

The door gap is too large





As shown in the figure, the screw that the screwdriver points to,

It is to adjust the left and right movement of the door

panel, and the clockwise rotation is to adjust the door panel to move to the middle.



As shown in the picture, loosen the screw pointed by the screwdriver, push the door panel in or pull it out, and then

The gap between the door panel and

the side panel is too large

tighten it to solve the above problem.





As shown in the picture, loosen the screw pointed

by the screwdriver, push the lower door panel and hinge upward, and then tighten

the screw. Push the higher door panel and hinges down and tighten the screws.