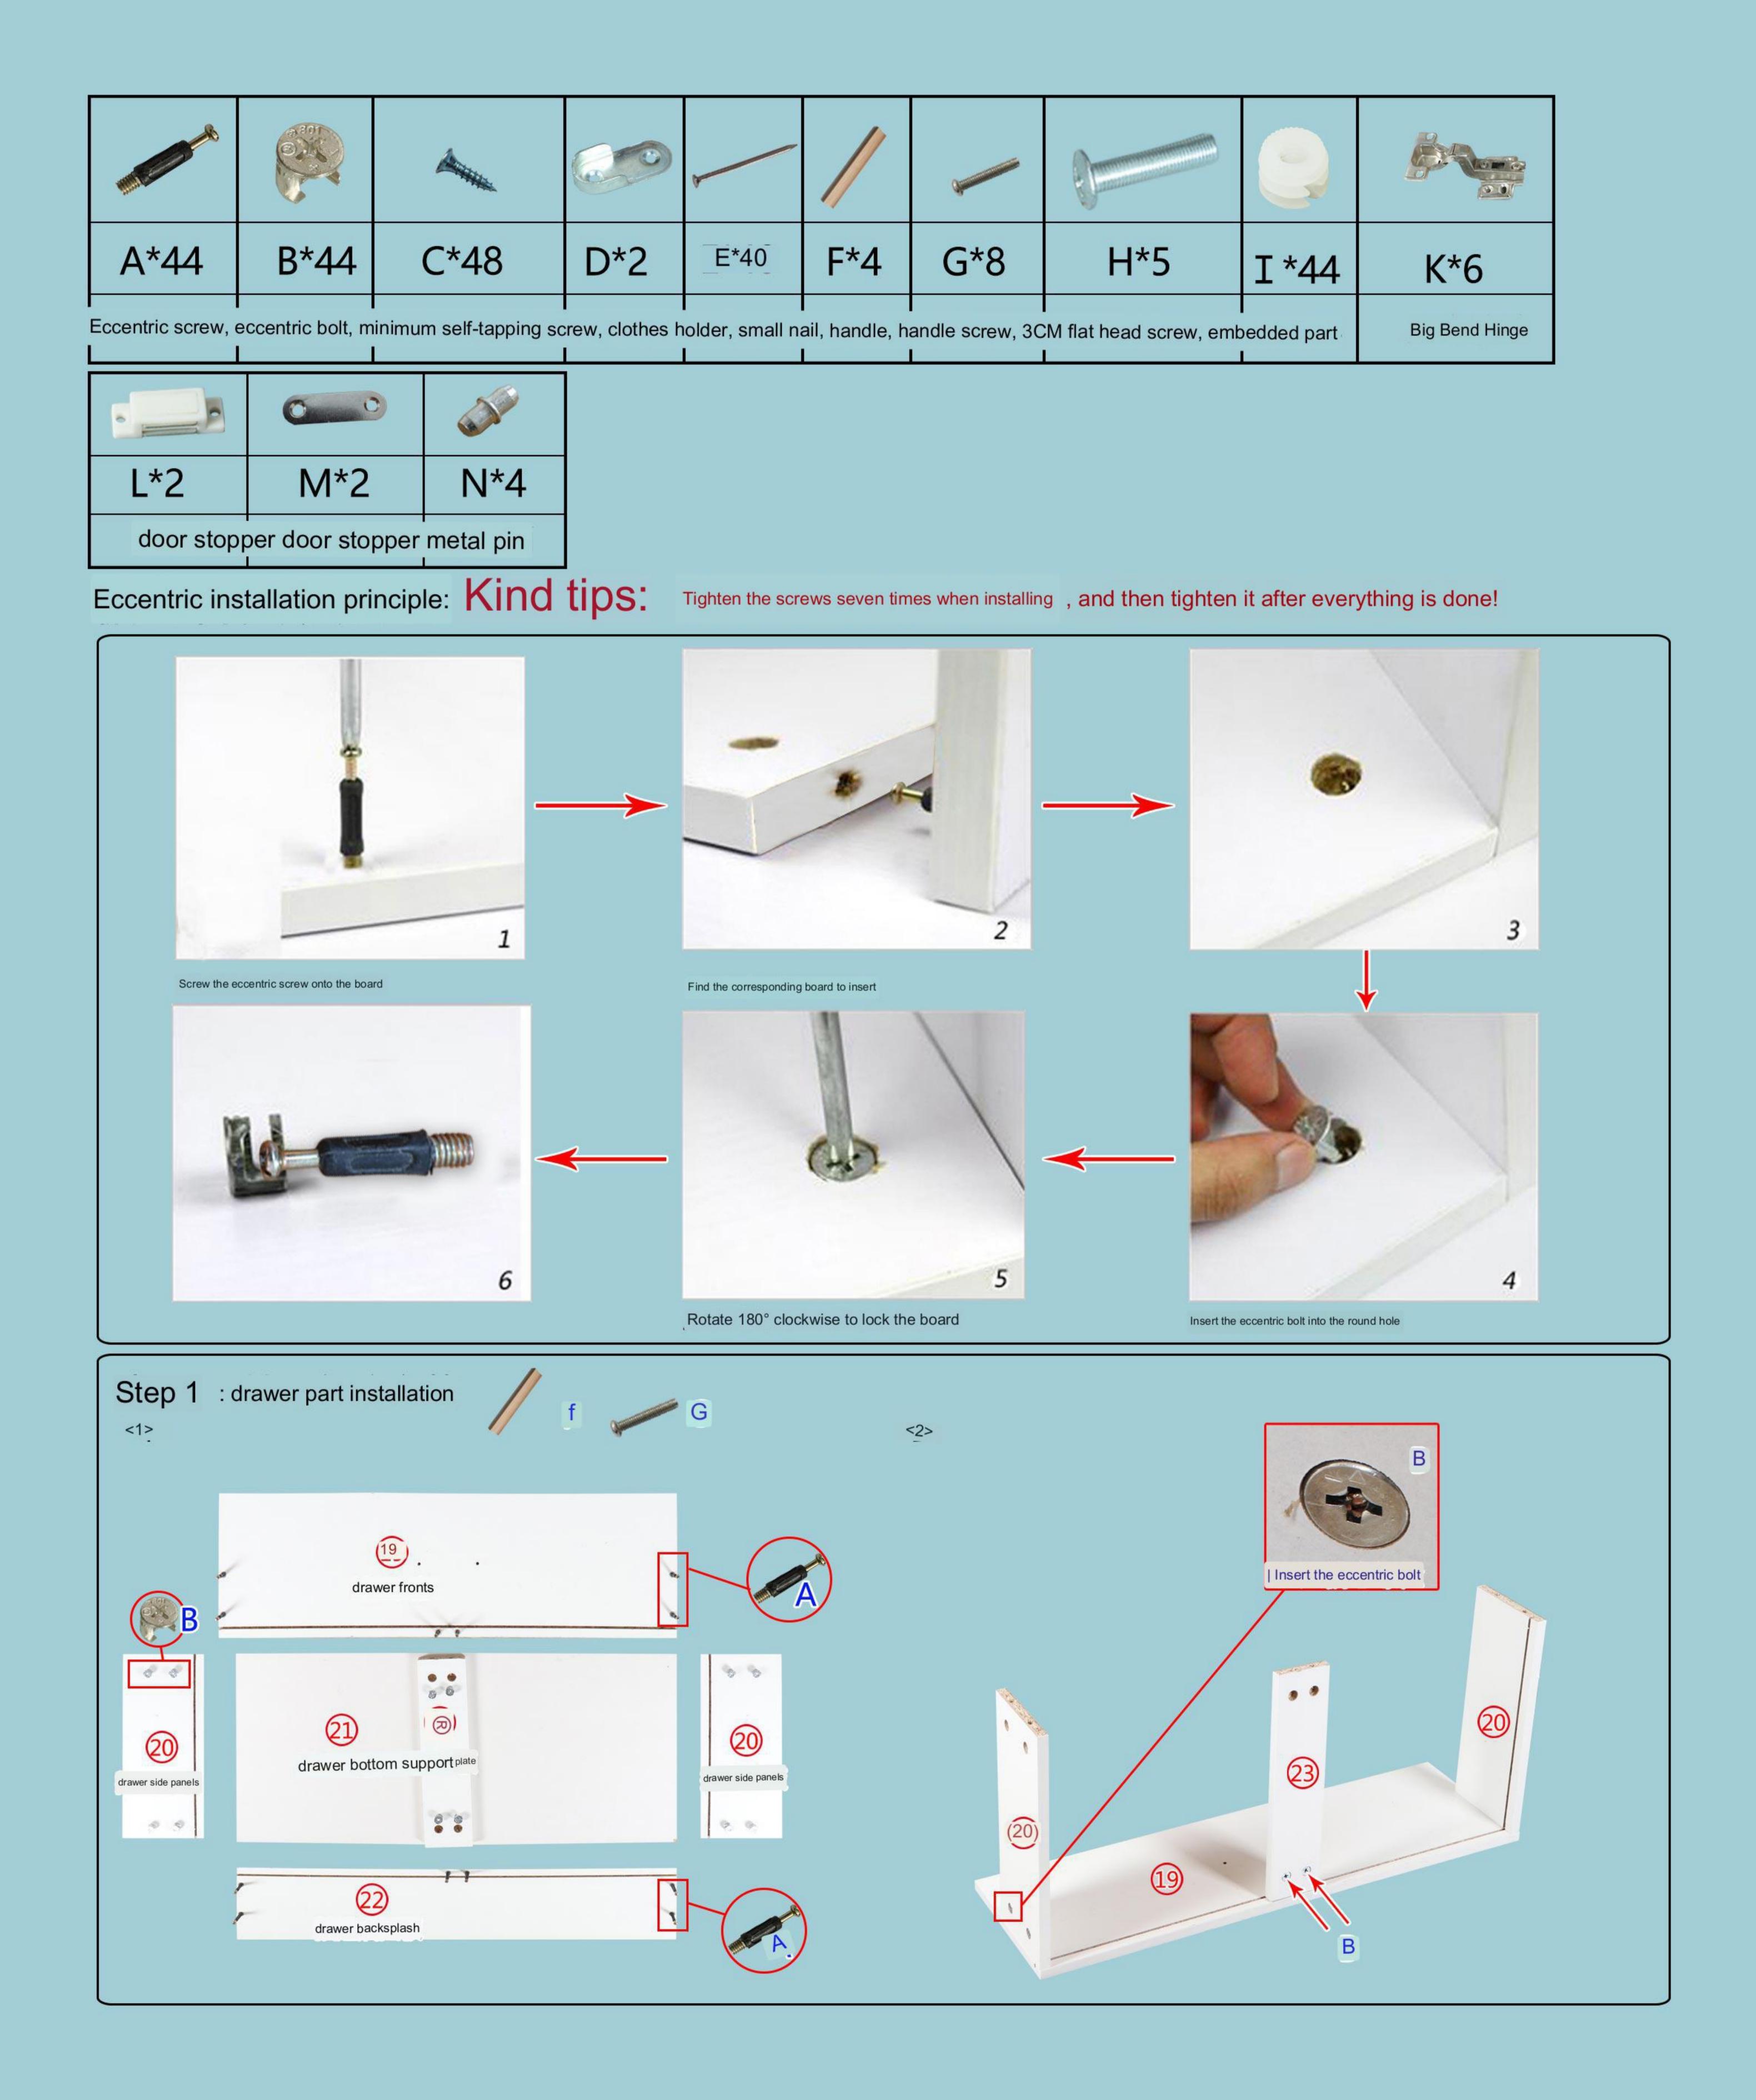

## Board name and serial number:

Knock in the embedded part I in the non-penetrating small hole, and then screw on the eccentric screw Α