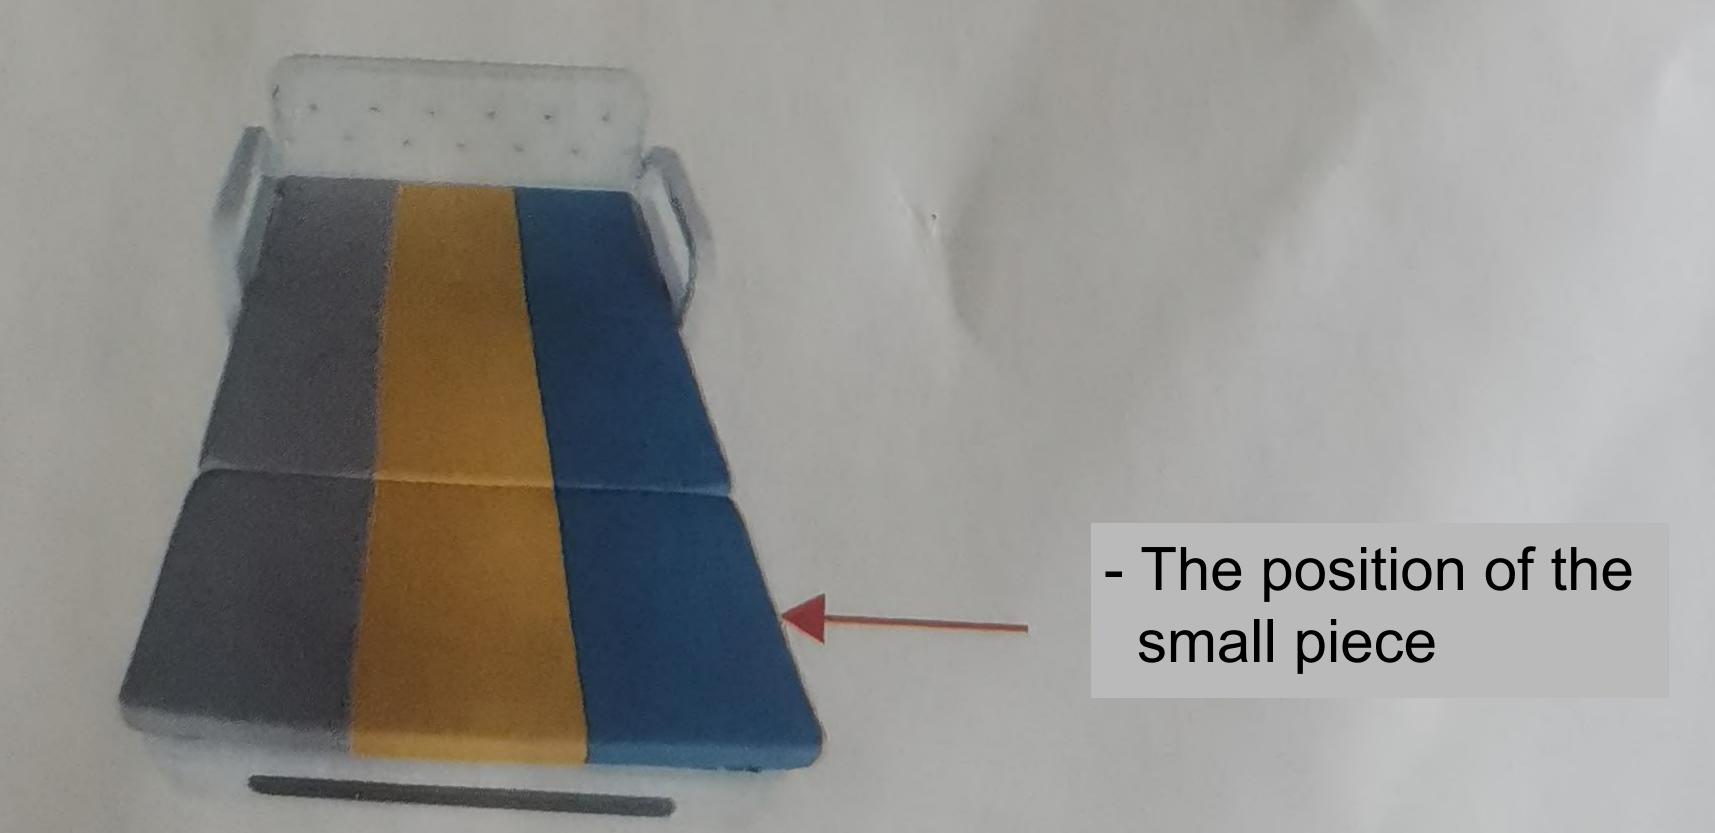

# Step 4

The sofa bed bed frame unfolded, the sponge mattress laid on, note: small piece in front, and then the mattress on the reverse side of the four black straps are tied to the bed frame, is the complete bed shape.