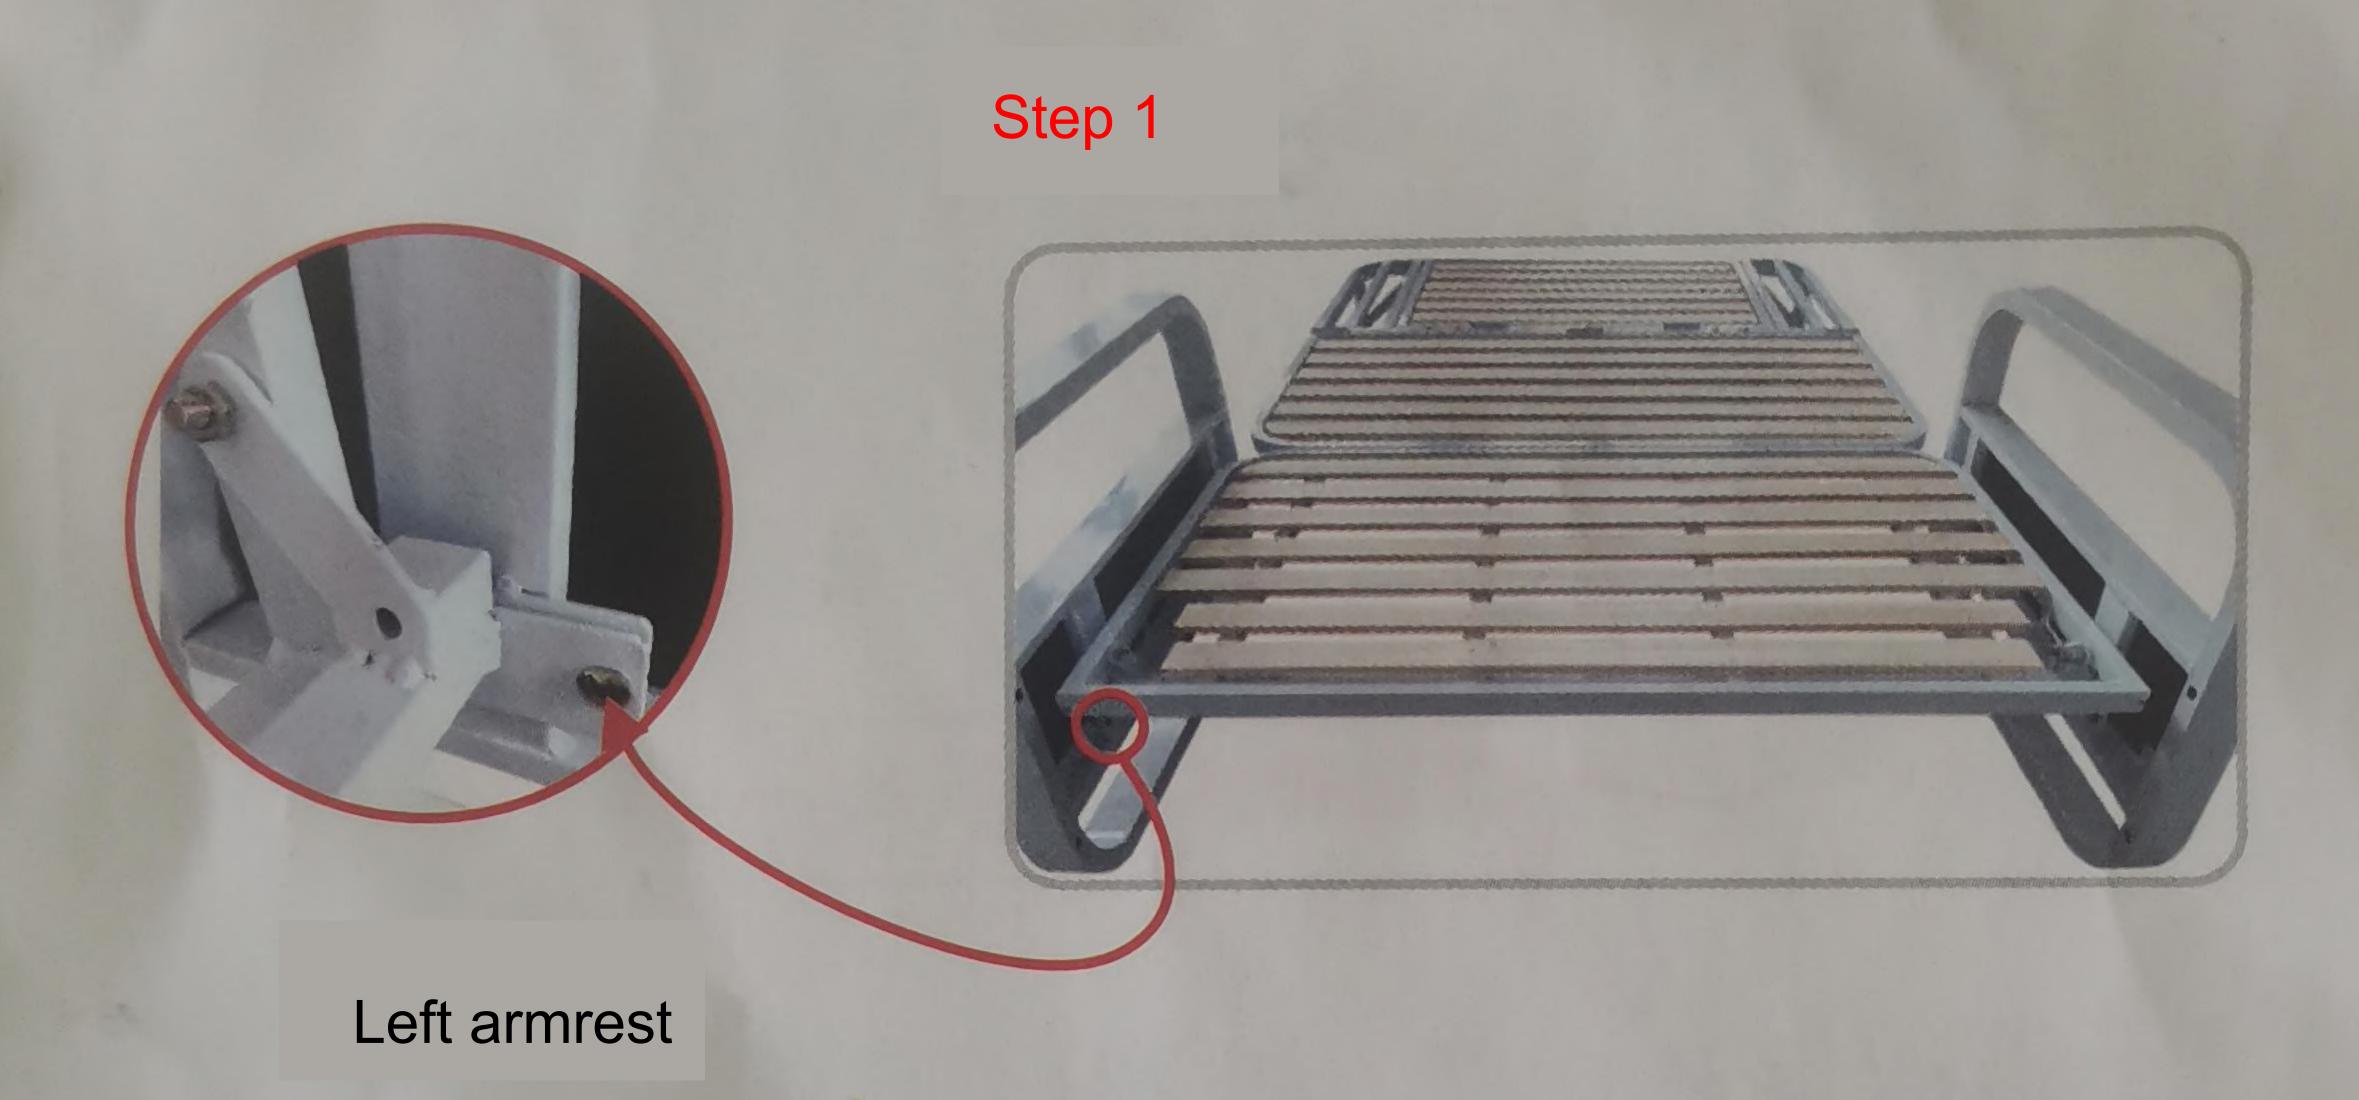

# Installation instructions Step 1

Use the No. 1 screw to install the pulley on the foot first, then use the No. 2 screw to fix the two feet on the bed frame, respectively, note (foot connected to the bed frame screws must be torqued), and then turn the bed frame upside down to open the second step.