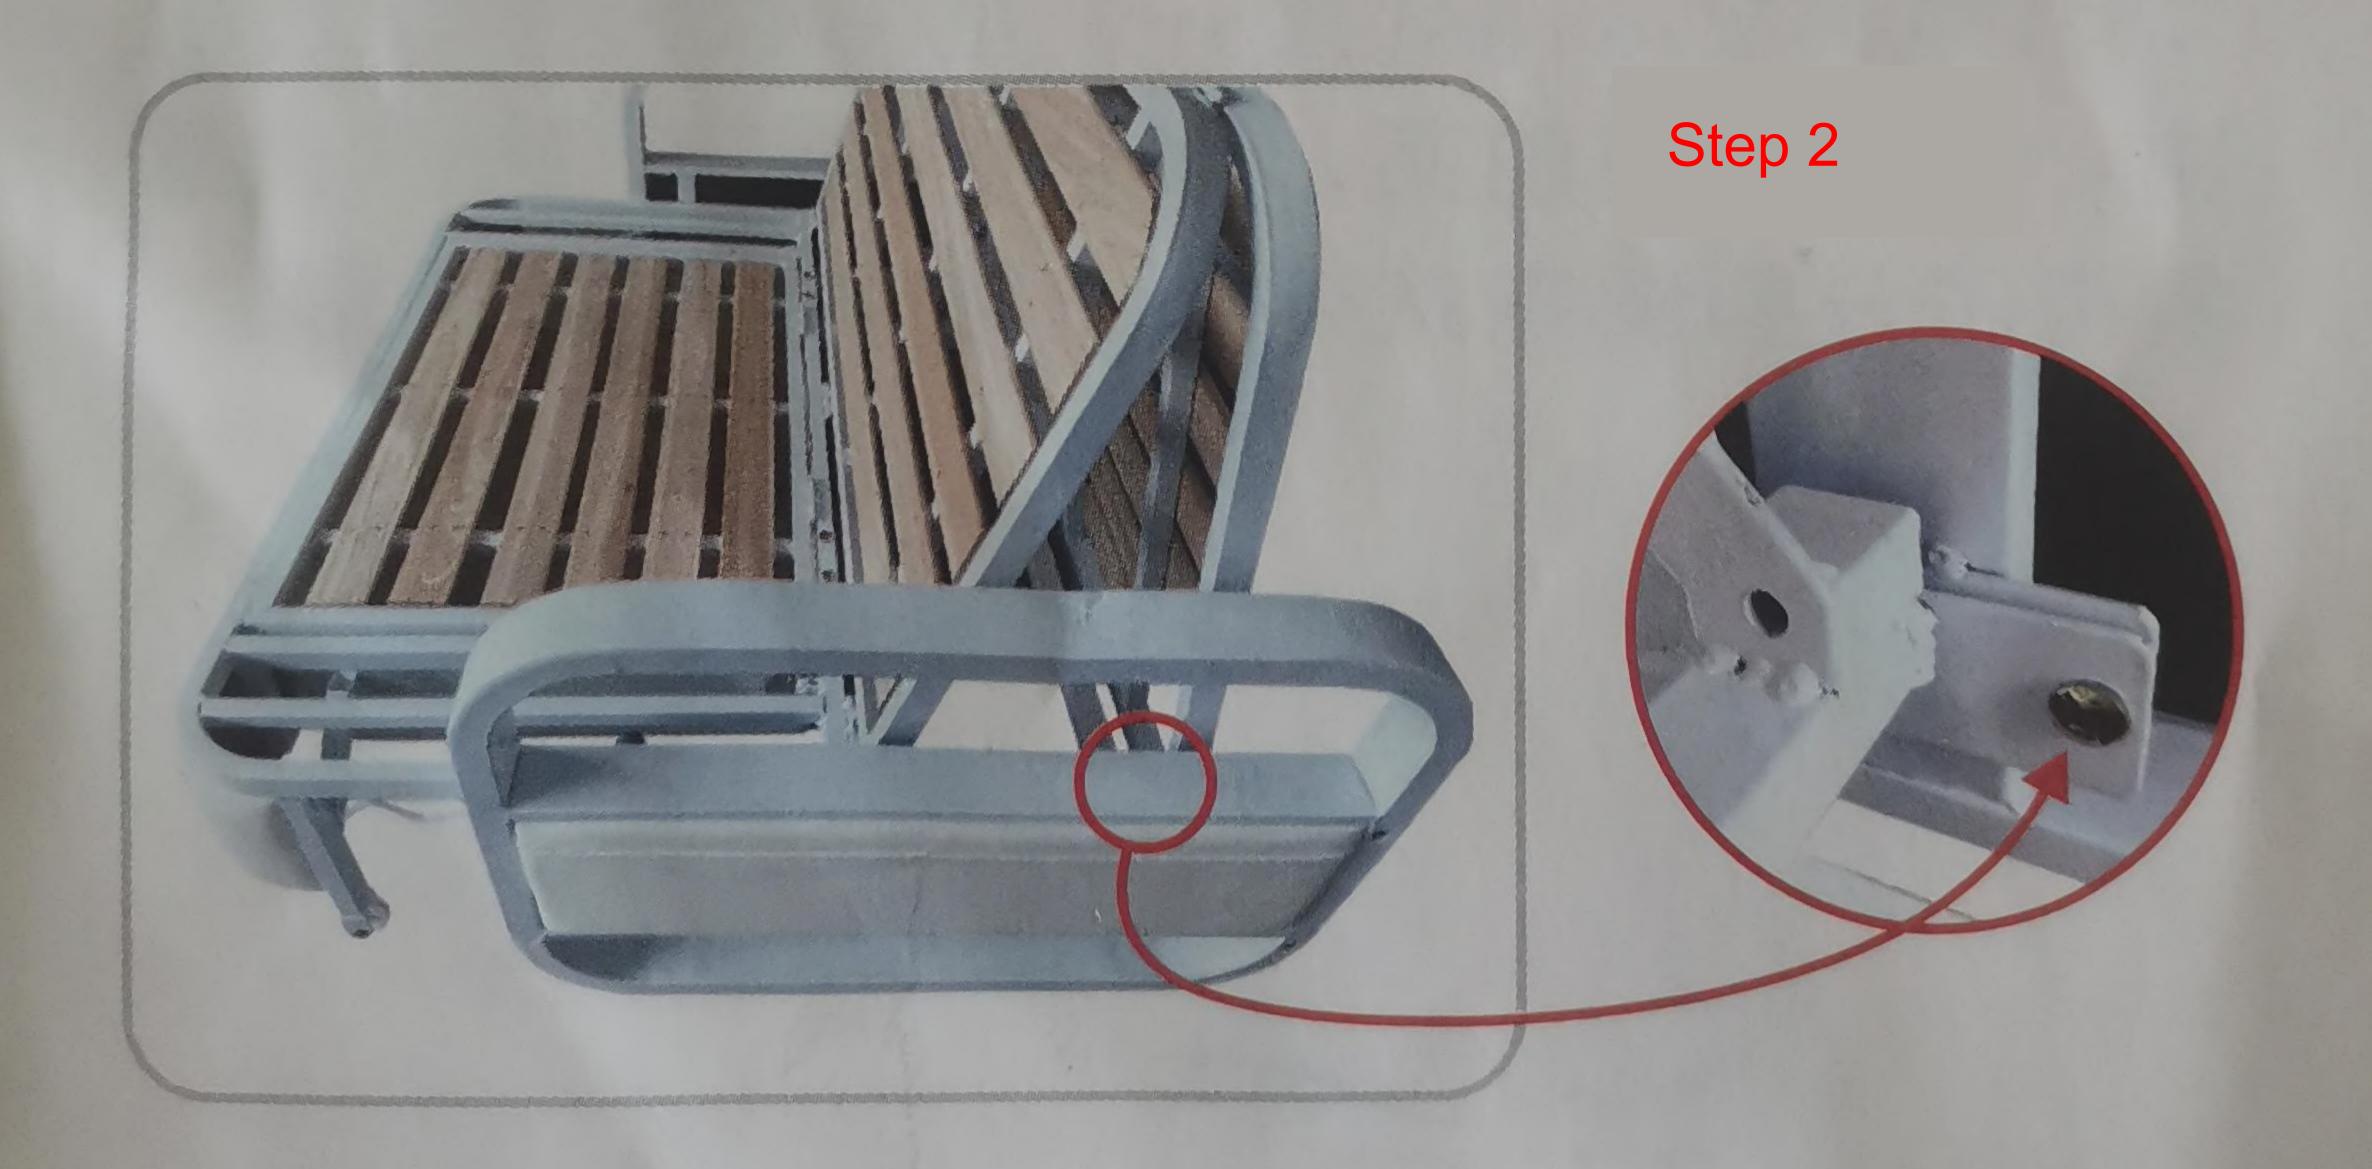

## Step 2

Use No. 3 screws to connect the handrail and bed frame 1 to 1, and then push the bed back half, and then fix the bed frame and handrail 2 to 2 with screws.