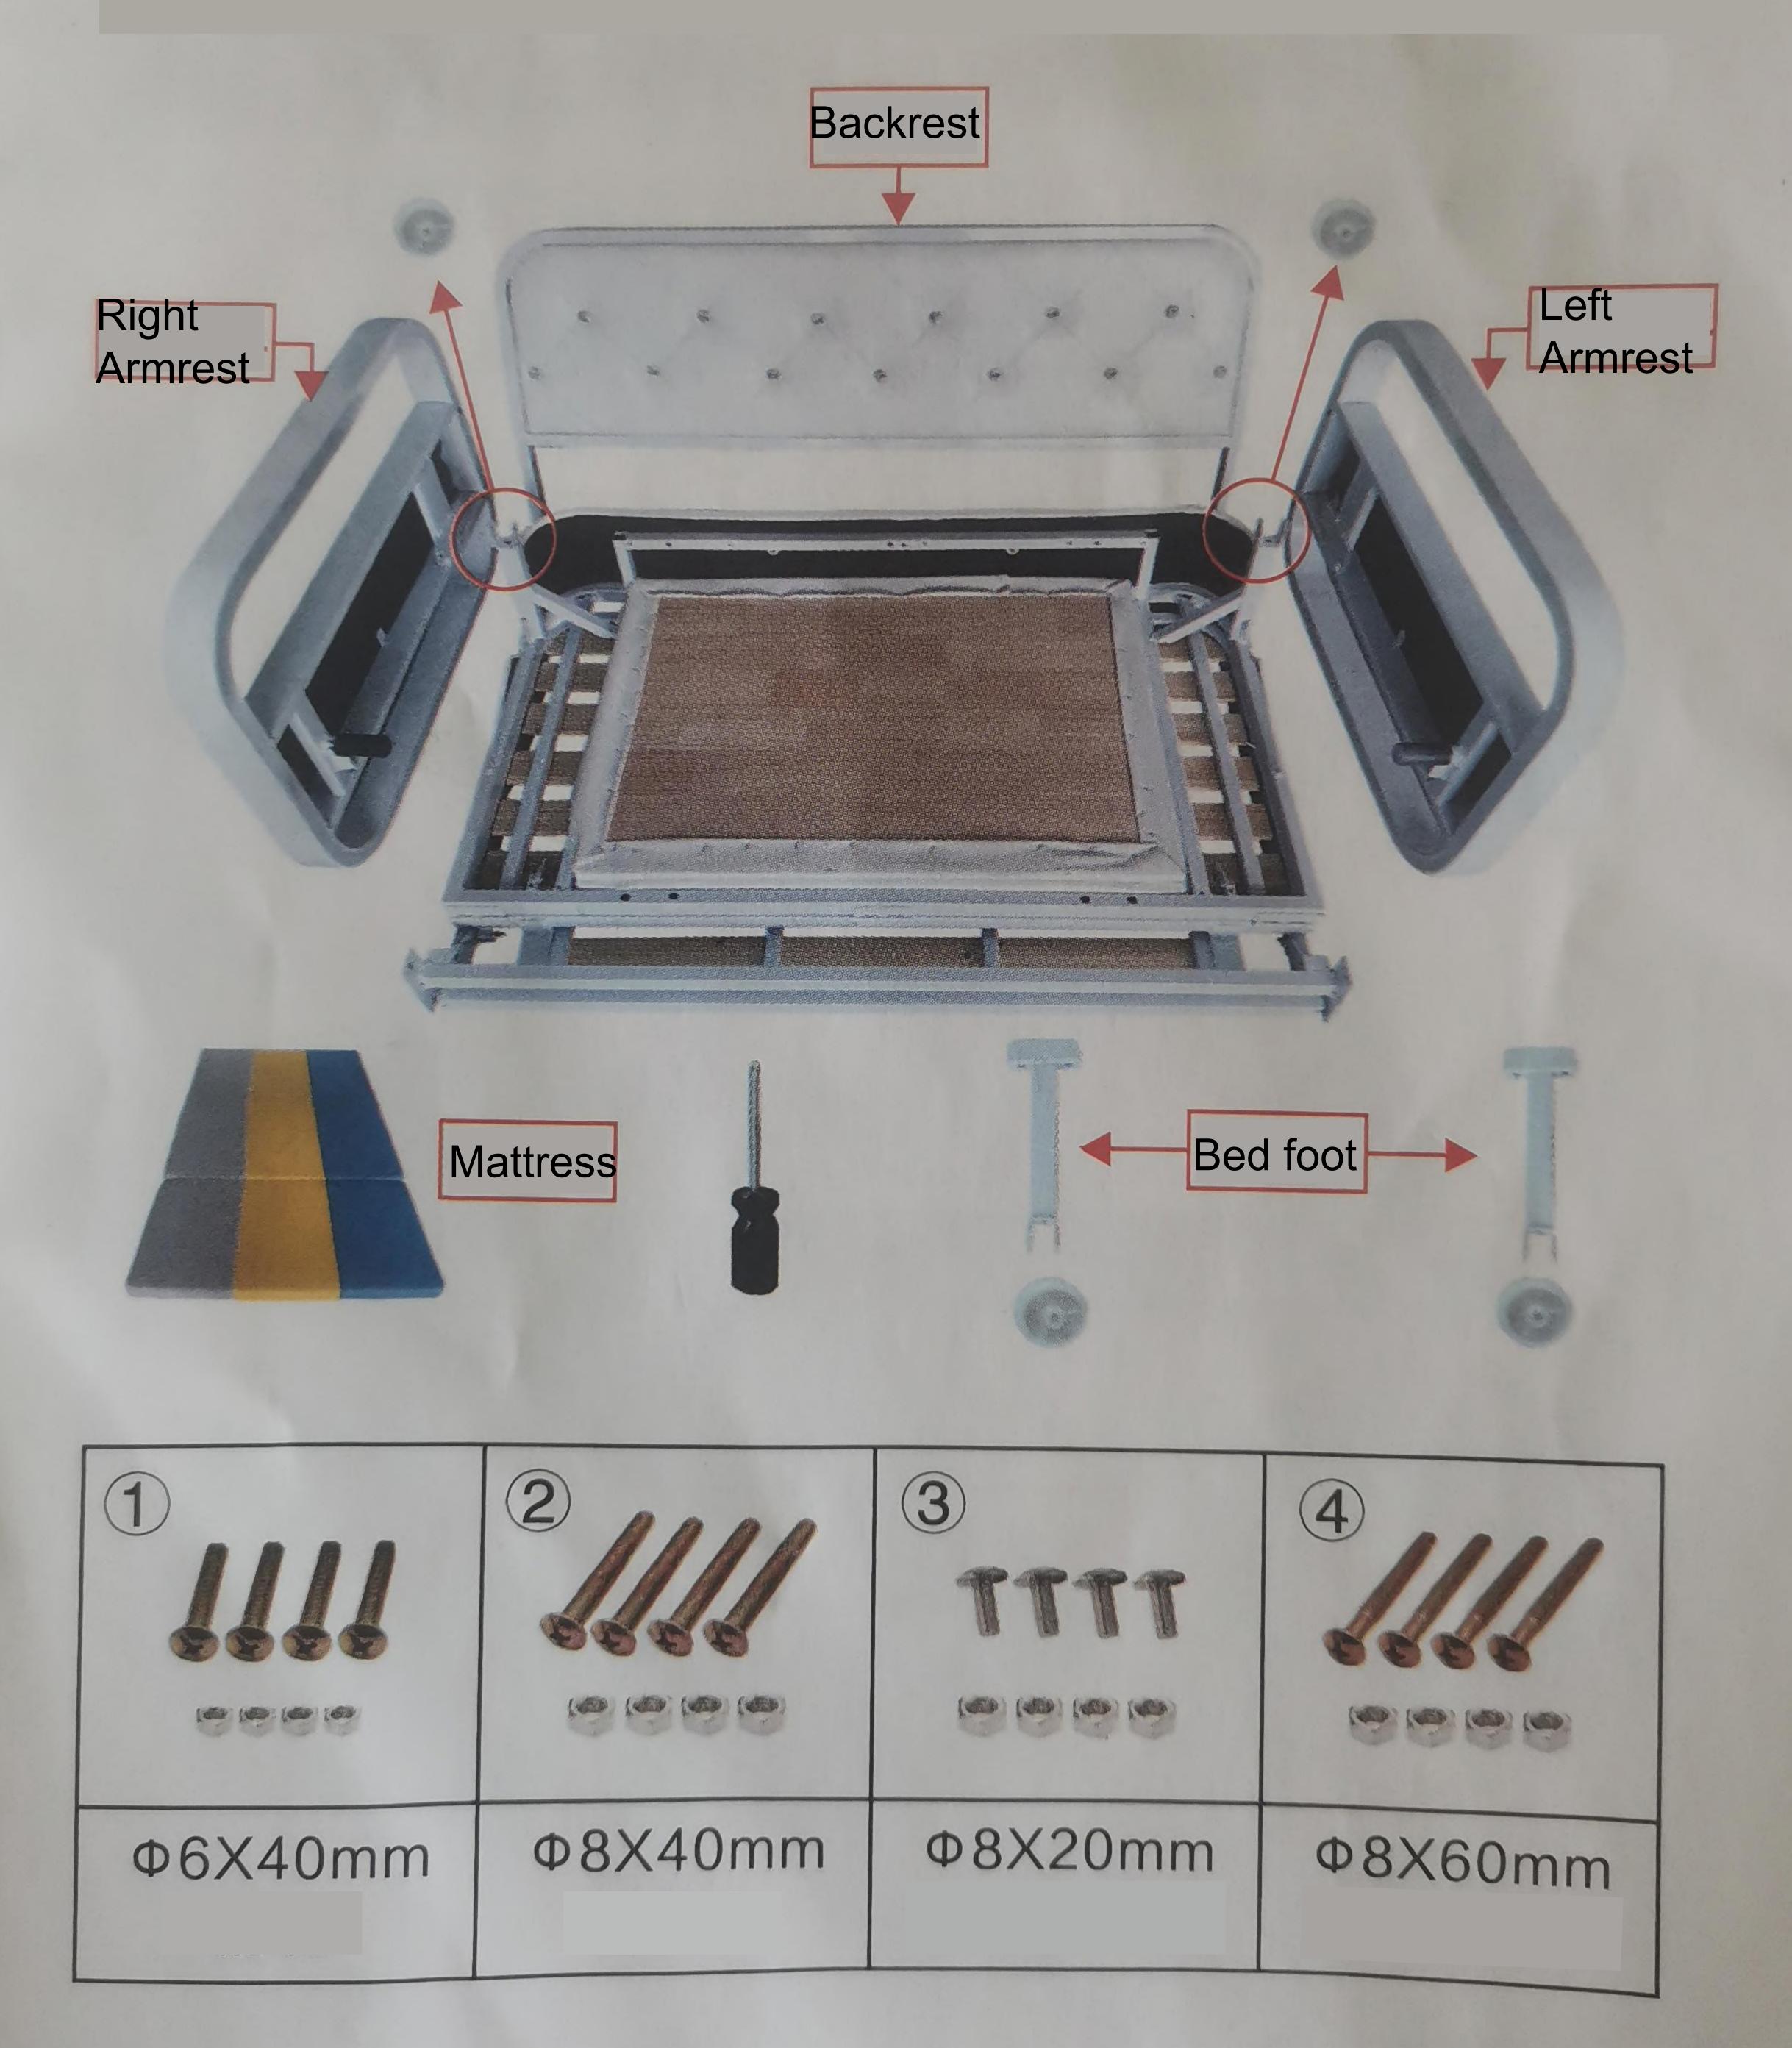

## Structure Schematic

The product consists of various accessories such as bed frame, armrest, backrest, mattress and bed foot.

# Installation instructions Step 1

Use the No. 1 screw to install the pulley on the foot first, then use the No. 2 screw to fix the two feet on the bed frame, respectively, note (foot connected to the bed frame screws must be torqued), and then turn the bed frame upside down to open the second step.

## Step 2

Use No. 3 screws to connect the handrail and bed frame 1 to 1, and then push the bed back half, and then fix the bed frame and handrail 2 to 2 with screws.

## Step 3

Use No. 4 screws to connect the backrest and armrest end, and then pay attention to adjust the screw tightness.

# Step 4

The sofa bed bed frame unfolded, the sponge mattress laid on, note: small piece in front, and then the mattress on the reverse side of the four black straps are tied to the bed frame, is the complete bed shape.