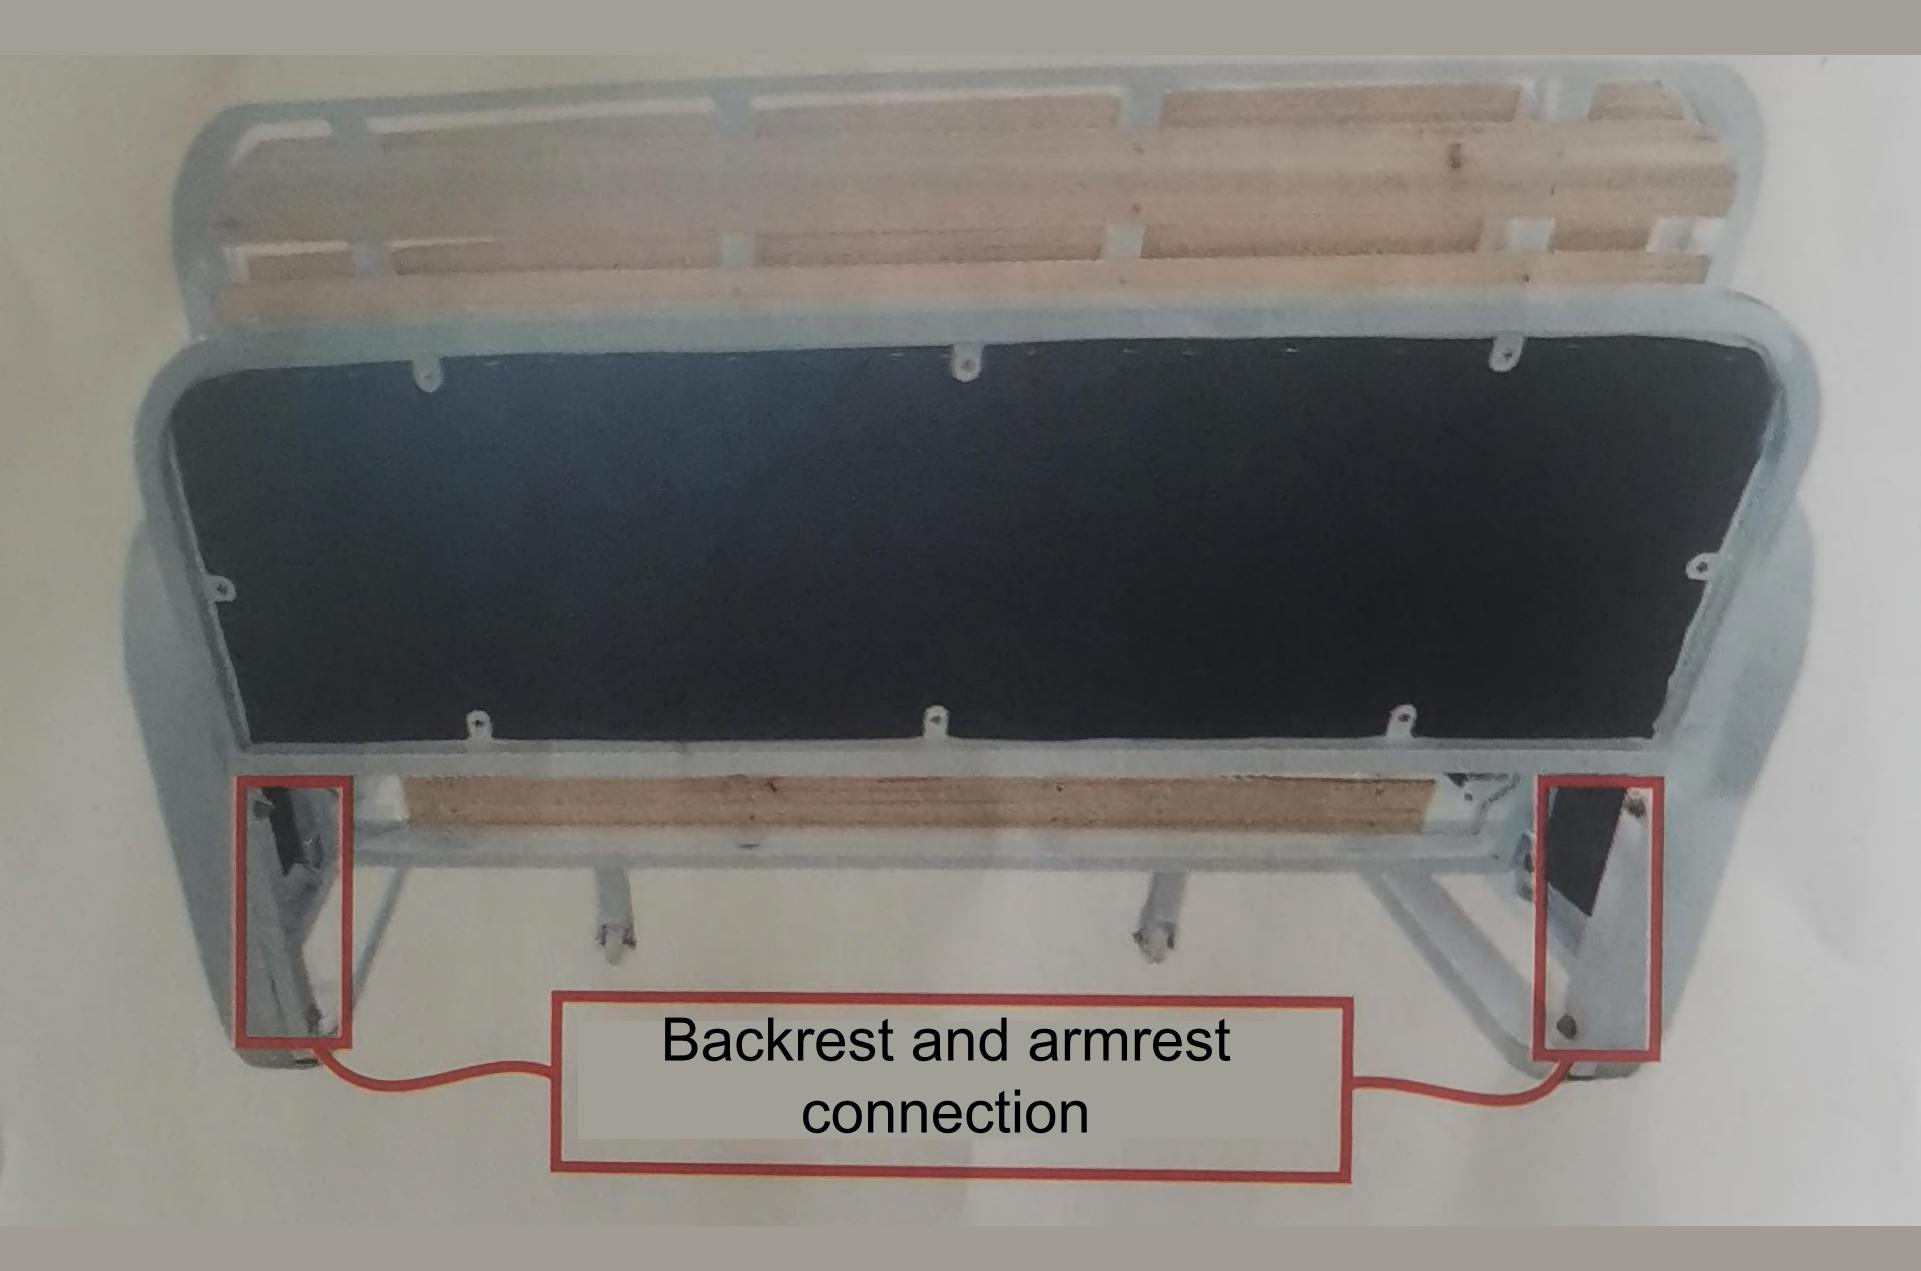

## Step 3

Use No. 4 screws to connect the backrest and armrest end, and then pay attention to adjust the screw tightness.