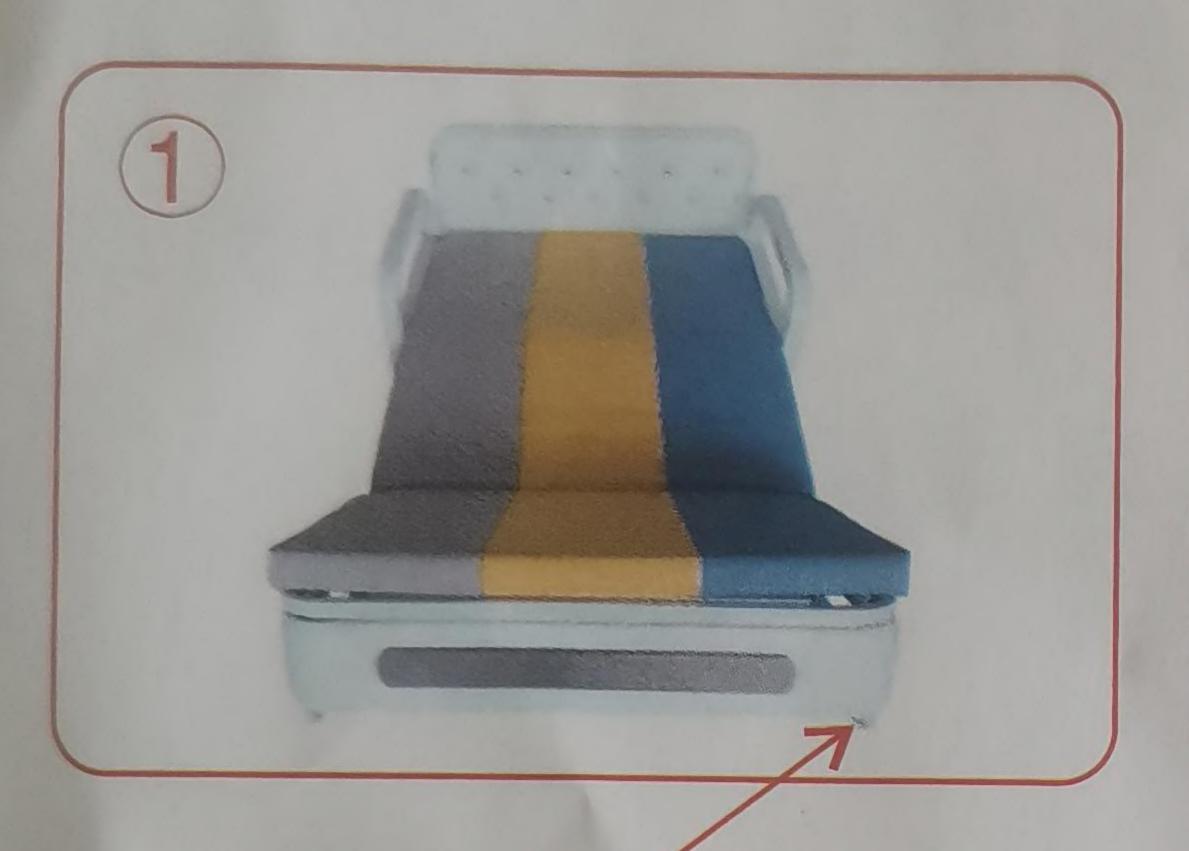

# Step 4

The sofa bed bed frame unfolded, the sponge mattress laid on, note: small piece in front, and then the mattress on the reverse side of the four black straps are tied to the bed frame, is the complete bed shape.