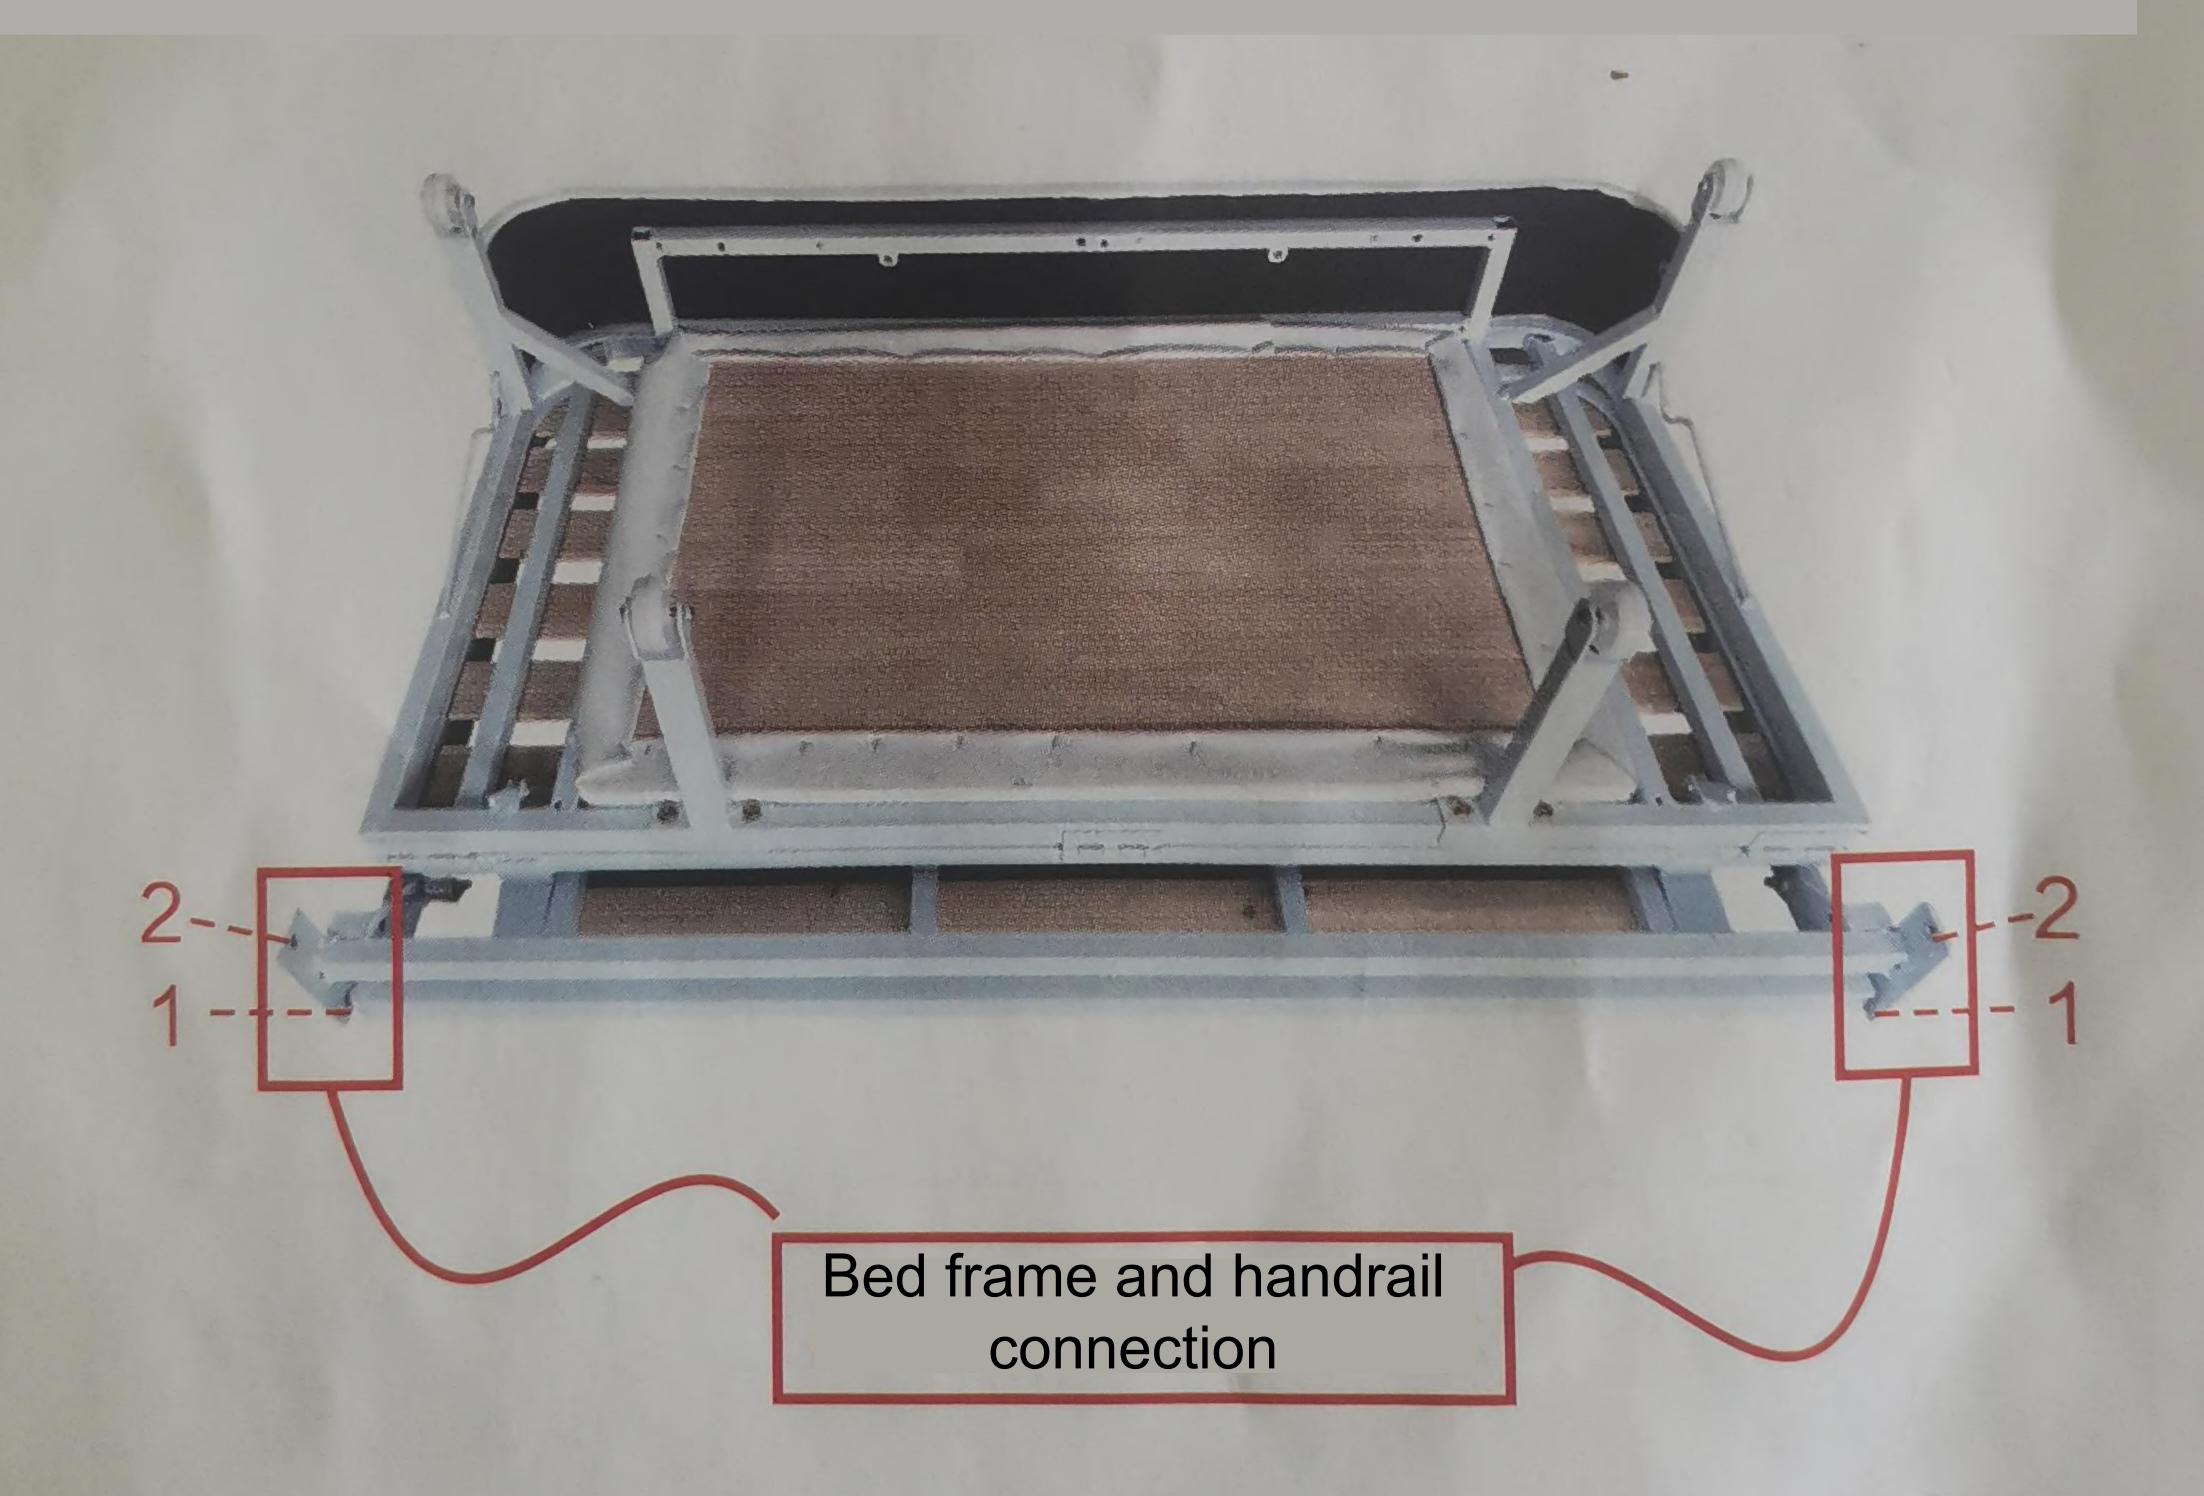

## Step 2

Use No. 3 screws to connect the handrail and bed frame 1 to 1, and then push the bed back half, and then fix the bed frame and handrail 2 to 2 with screws.