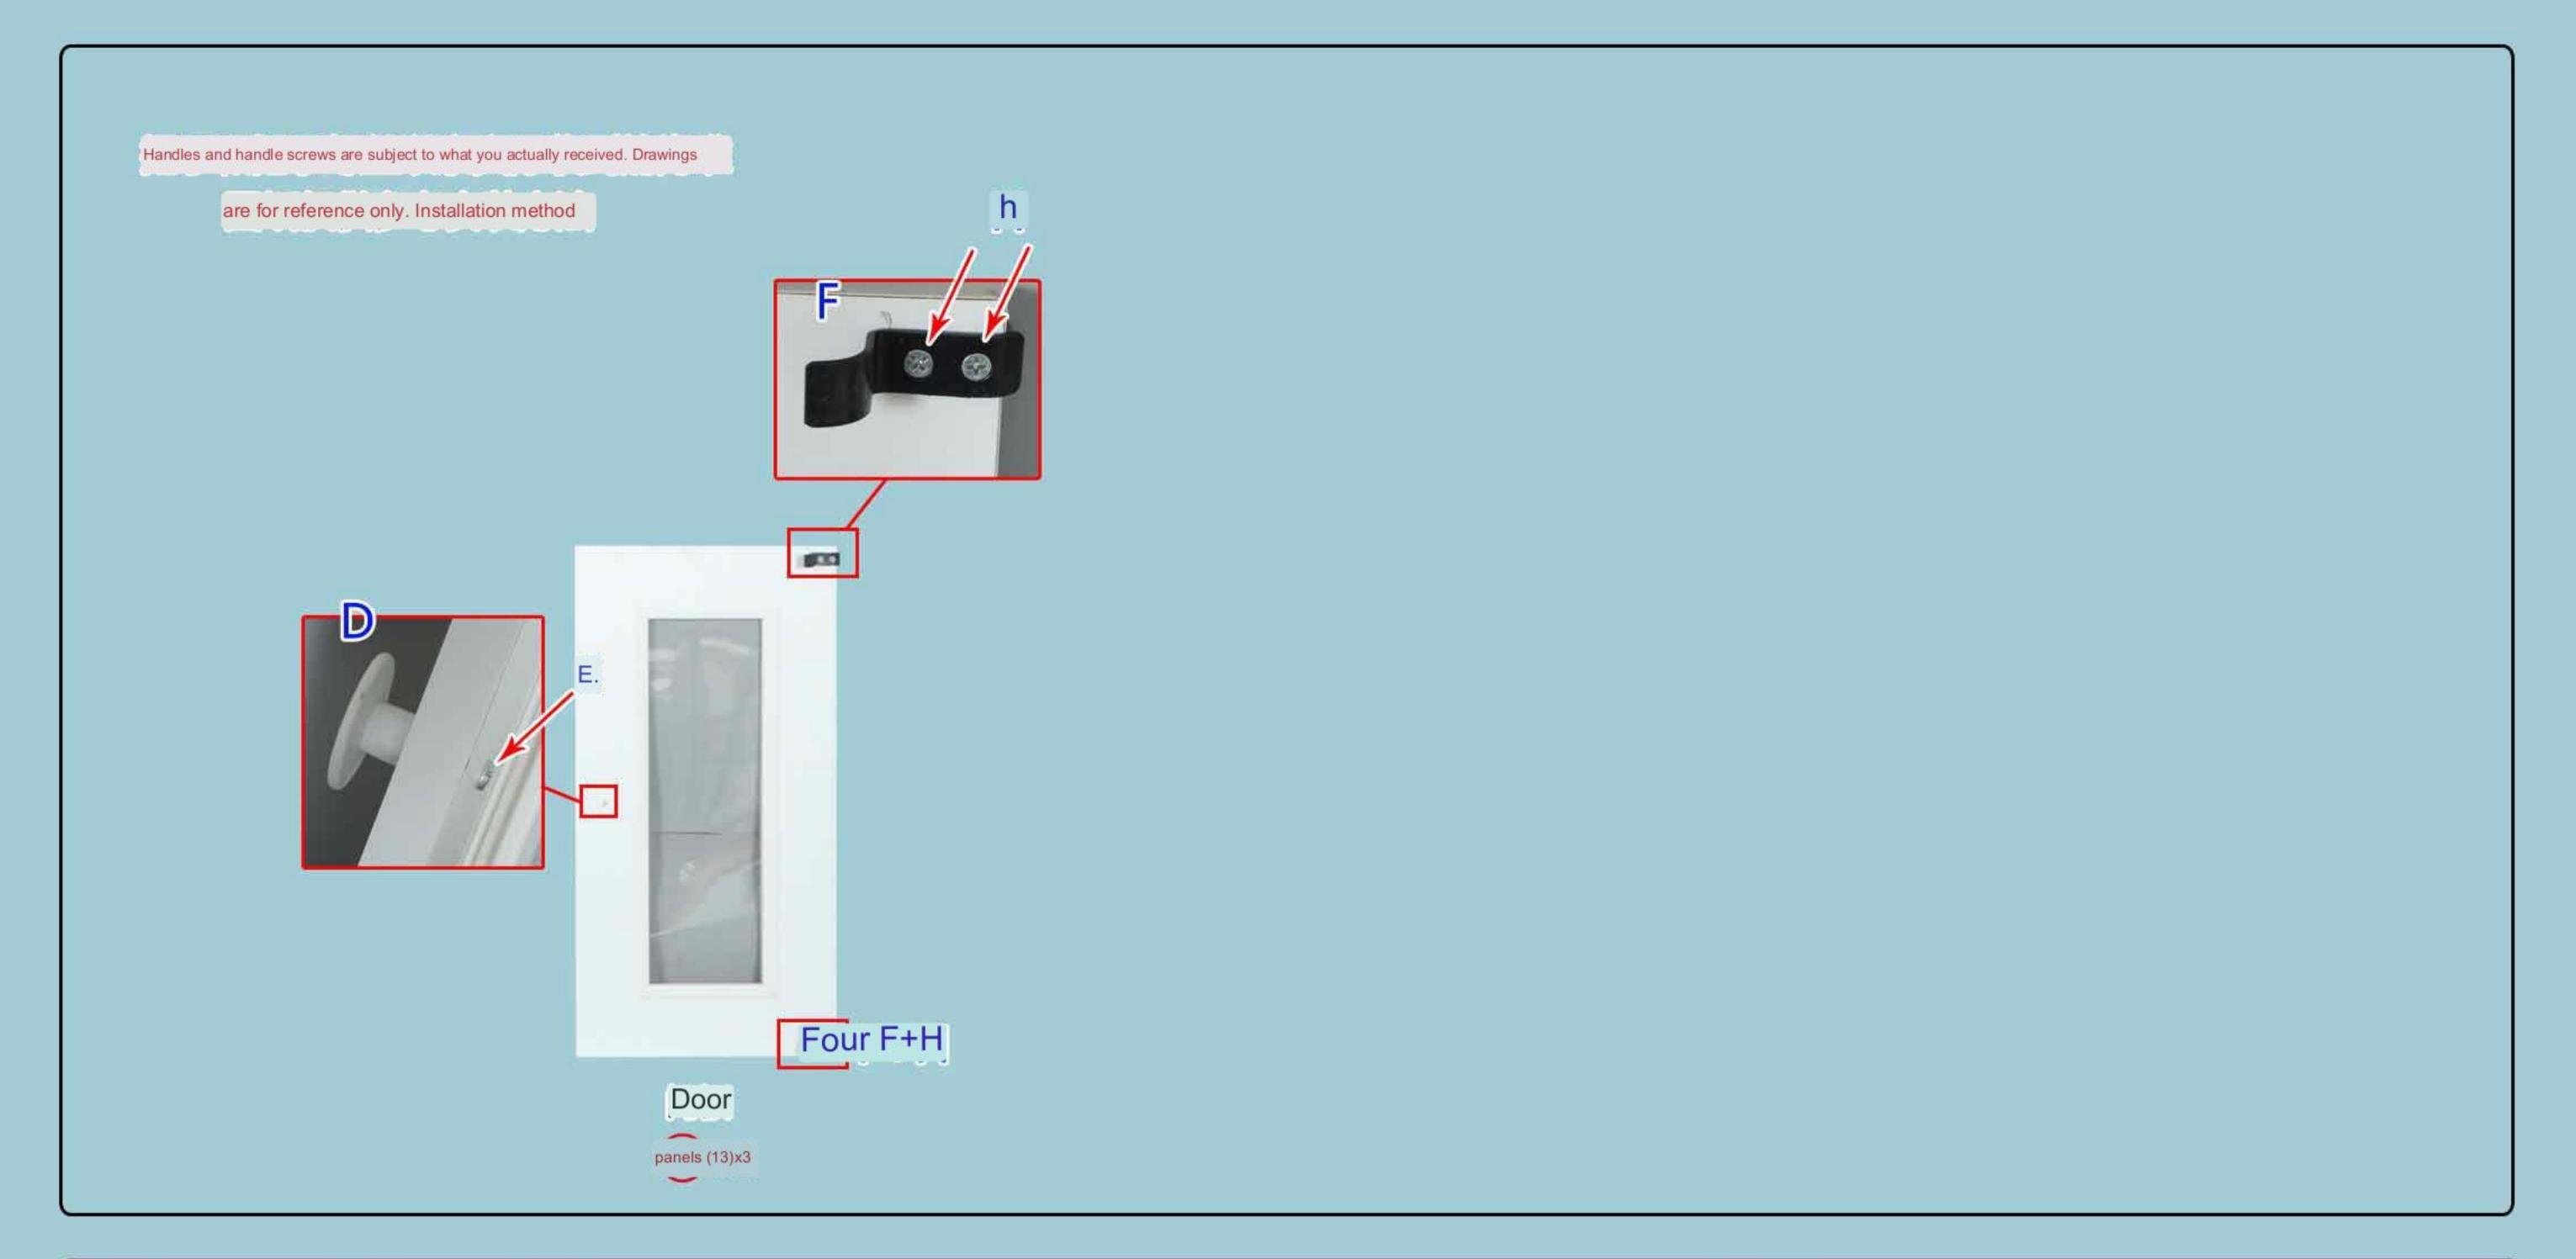

## **BS009 3 Tiers Installation Instruction**

| Eccentric screw                                                                                  | Eccentric Bolt           | metal pin         | handle | handle screw        | hook up              | supporting item, | 1.1CM self-tapping screw | 1.4CM self-tapping screw |  |
|--------------------------------------------------------------------------------------------------|--------------------------|-------------------|--------|---------------------|----------------------|------------------|--------------------------|--------------------------|--|
| A*36                                                                                             | B*36                     | C*6               | D*3    | _E*3_               | F*6                  | G*6              | H*12                     | I *18                    |  |
| Kind tips: When installing, tighten the screws seven times,                                      |                          |                   |        |                     |                      |                  |                          |                          |  |
| Eccentric installation principle : Wait until everything is done before tightening! air hole J*3 |                          |                   |        |                     |                      |                  |                          |                          |  |
|                                                                                                  |                          |                   |        |                     |                      |                  |                          | 7                        |  |
|                                                                                                  |                          | 1                 |        | -                   |                      |                  |                          |                          |  |
|                                                                                                  | *                        |                   |        |                     |                      |                  |                          |                          |  |
|                                                                                                  |                          |                   | 1      |                     |                      |                  |                          | 2                        |  |
|                                                                                                  | Screw the eccentric scre | ew onto the board | 1      | Find the correspond | ding board to insert | 4                | Ļ                        | 3                        |  |
|                                                                                                  |                          |                   |        |                     |                      |                  |                          |                          |  |

1. Put the door panel upside down and stuff it into the cabinet