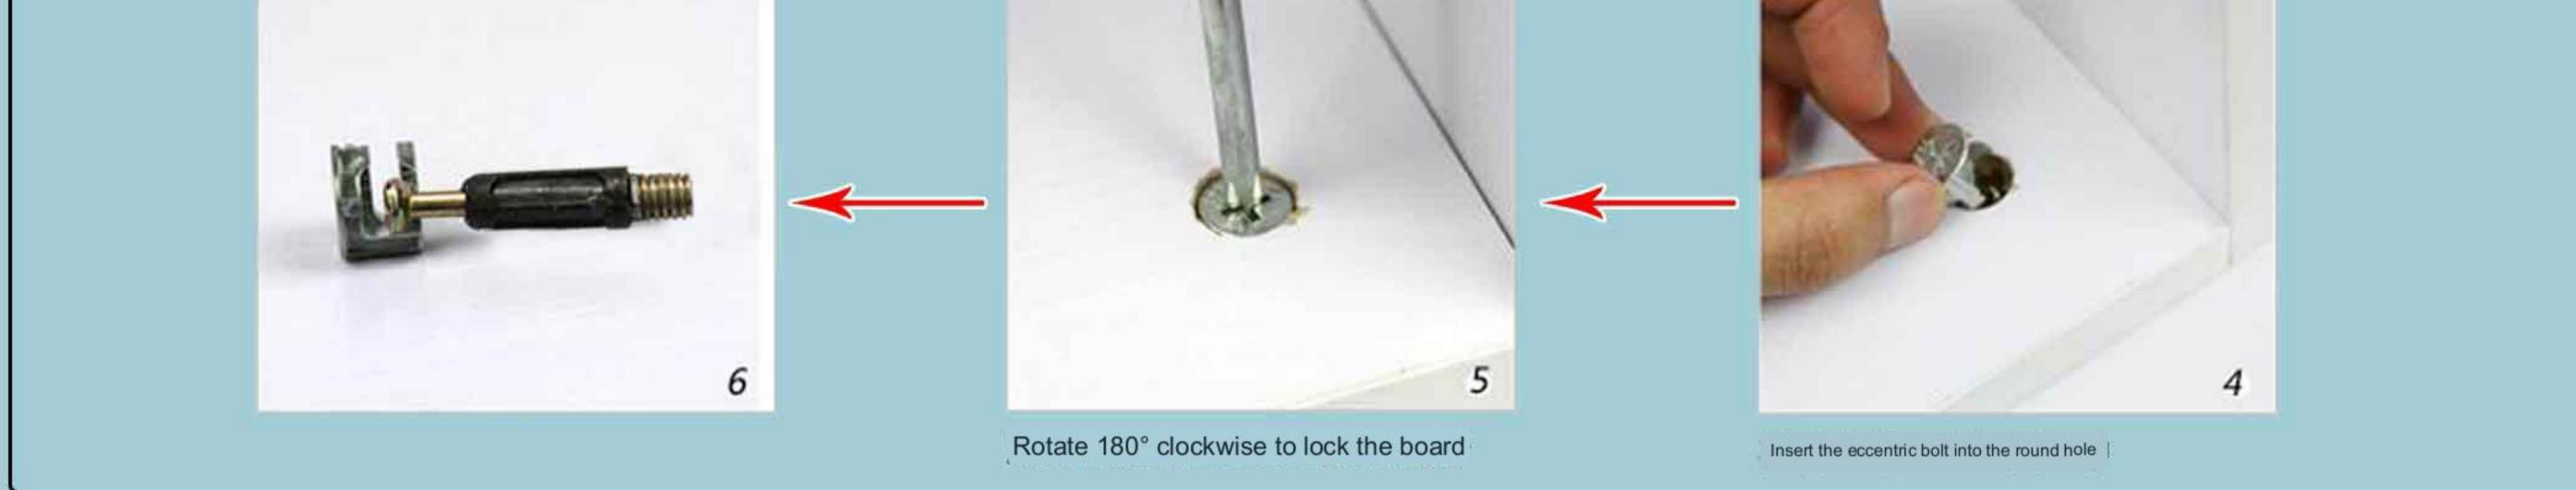

## **BS009 3 Tiers Installation Instruction**

| Eccentric screw                                                                                  | Eccentric Bolt           | metal pin         | handle | handle screw        | hook up              | supporting item, | 1.1CM self-tapping screw | 1.4CM self-tapping screw |  |
|--------------------------------------------------------------------------------------------------|--------------------------|-------------------|--------|---------------------|----------------------|------------------|--------------------------|--------------------------|--|
| A*36                                                                                             | B*36                     | C*6               | D*3    | _E*3_               | F*6                  | G*6              | H*12                     | I *18                    |  |
| Kind tips: When installing, tighten the screws seven times,                                      |                          |                   |        |                     |                      |                  |                          |                          |  |
| Eccentric installation principle : Wait until everything is done before tightening! air hole J*3 |                          |                   |        |                     |                      |                  |                          |                          |  |
|                                                                                                  |                          |                   |        |                     |                      |                  |                          | 7                        |  |
|                                                                                                  |                          | 1                 |        | -                   |                      |                  |                          |                          |  |
|                                                                                                  | *                        |                   |        |                     |                      |                  |                          |                          |  |
|                                                                                                  |                          |                   | 1      |                     |                      |                  |                          | 2                        |  |
|                                                                                                  | Screw the eccentric scre | ew onto the board | 1      | Find the correspond | ding board to insert | 4                | Ļ                        | 3                        |  |
|                                                                                                  |                          |                   |        |                     |                      |                  |                          |                          |  |