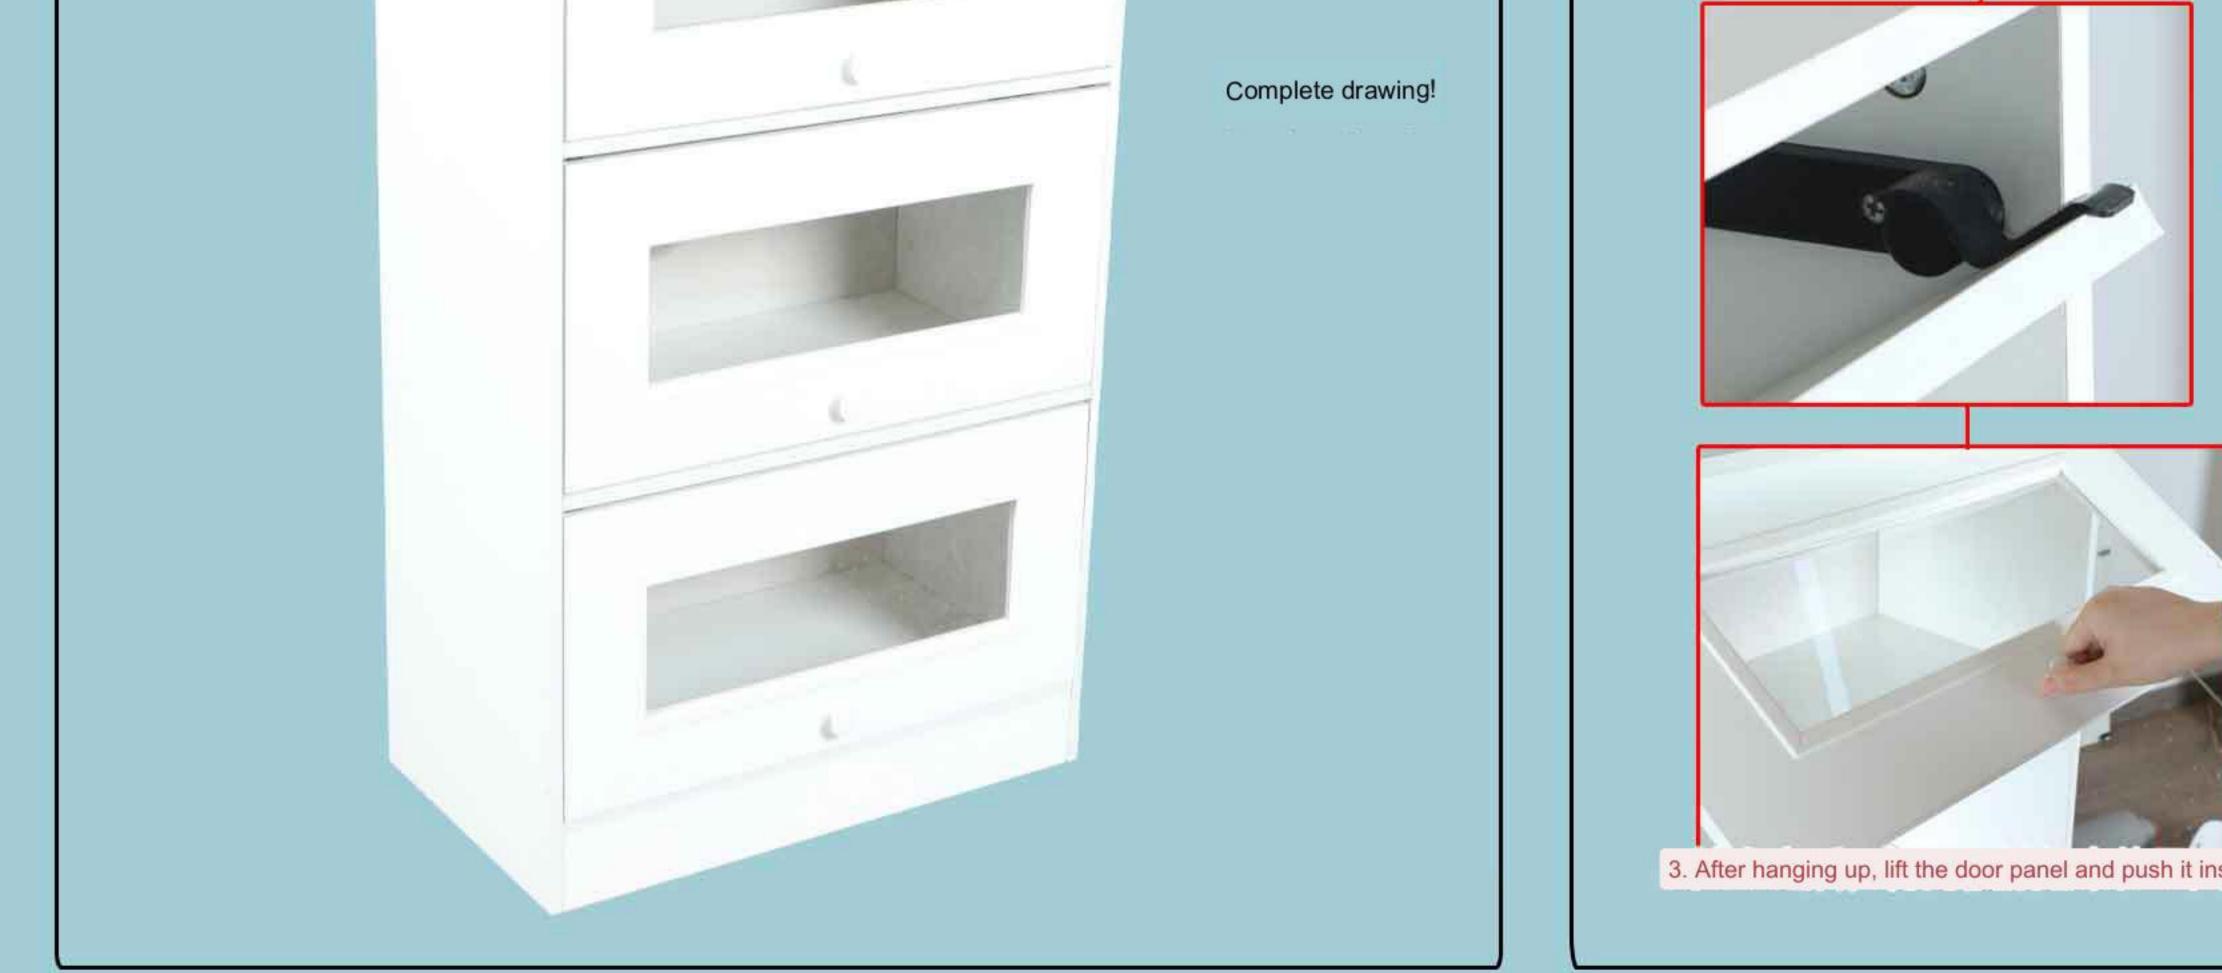

|                          |                   | 1      |                     |                      |                  |                          | 2                        |  |
|                                                                                                  | Screw the eccentric scre | ew onto the board | 1      | Find the correspond | ding board to insert | 4                | Ļ                        | 3                        |  |
|                                                                                                  |                          |                   |        |                     |                      |                  |                          |                          |  |



















1. Put the door panel upside down and stuff it into the cabinet