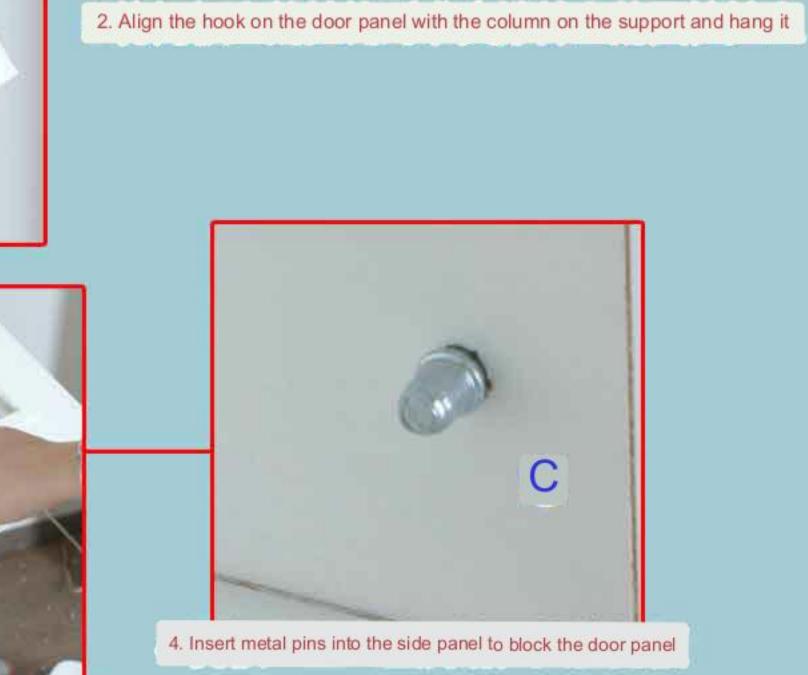

|                   | 1      |                     |                      |                  |                          | 2                        |  |
|                                                                                                  | Screw the eccentric scre | ew onto the board | 1      | Find the correspond | ding board to insert | 4                | Ļ                        | 3                        |  |
|                                                                                                  |                          |                   |        |                     |                      |                  |                          |                          |  |



















1. Put the door panel upside down and stuff it into the cabinet