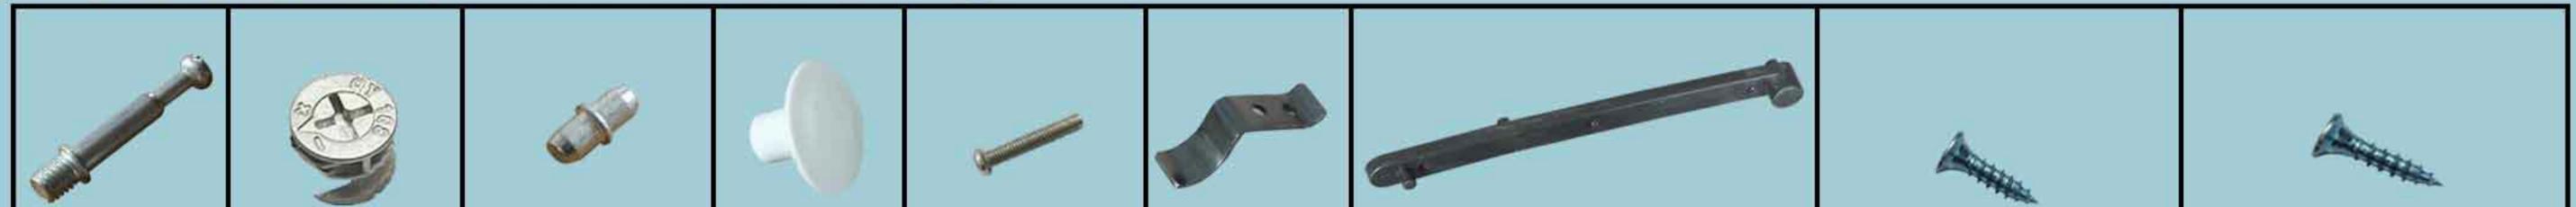

## **BS009 3 Tiers Installation Instruction**

| Eccentric screw                                                                                  | Eccentric Bolt           | metal pin         | handle | handle screw        | hook up              | supporting item, | 1.1CM self-tapping screw | 1.4CM self-tapping screw |  |
|--------------------------------------------------------------------------------------------------|--------------------------|-------------------|--------|---------------------|----------------------|------------------|--------------------------|--------------------------|--|
| A*36                                                                                             | B*36                     | C*6               | D*3    | _E*3_               | F*6                  | G*6              | H*12                     | I *18                    |  |
| Kind tips: When installing, tighten the screws seven times,                                      |                          |                   |        |                     |                      |                  |                          |                          |  |
| Eccentric installation principle : Wait until everything is done before tightening! air hole J*3 |                          |                   |        |                     |                      |                  |                          |                          |  |
|                                                                                                  |                          |                   |        |                     |                      |                  |                          | 7                        |  |
|                                                                                                  |                          | 1                 |        | -                   |                      |                  |                          |                          |  |
|                                                                                                  | *                        |                   |        |                     |                      |                  |                          |                          |  |
|                                                                                                  |                          |                   | 1      |                     |                      |                  |                          | 2                        |  |
|                                                                                                  | Screw the eccentric scre | ew onto the board | 1      | Find the correspond | ding board to insert | 4                | Ļ                        | 3                        |  |
|                                                                                                  |                          |                   |        |                     |                      |                  |                          |                          |  |