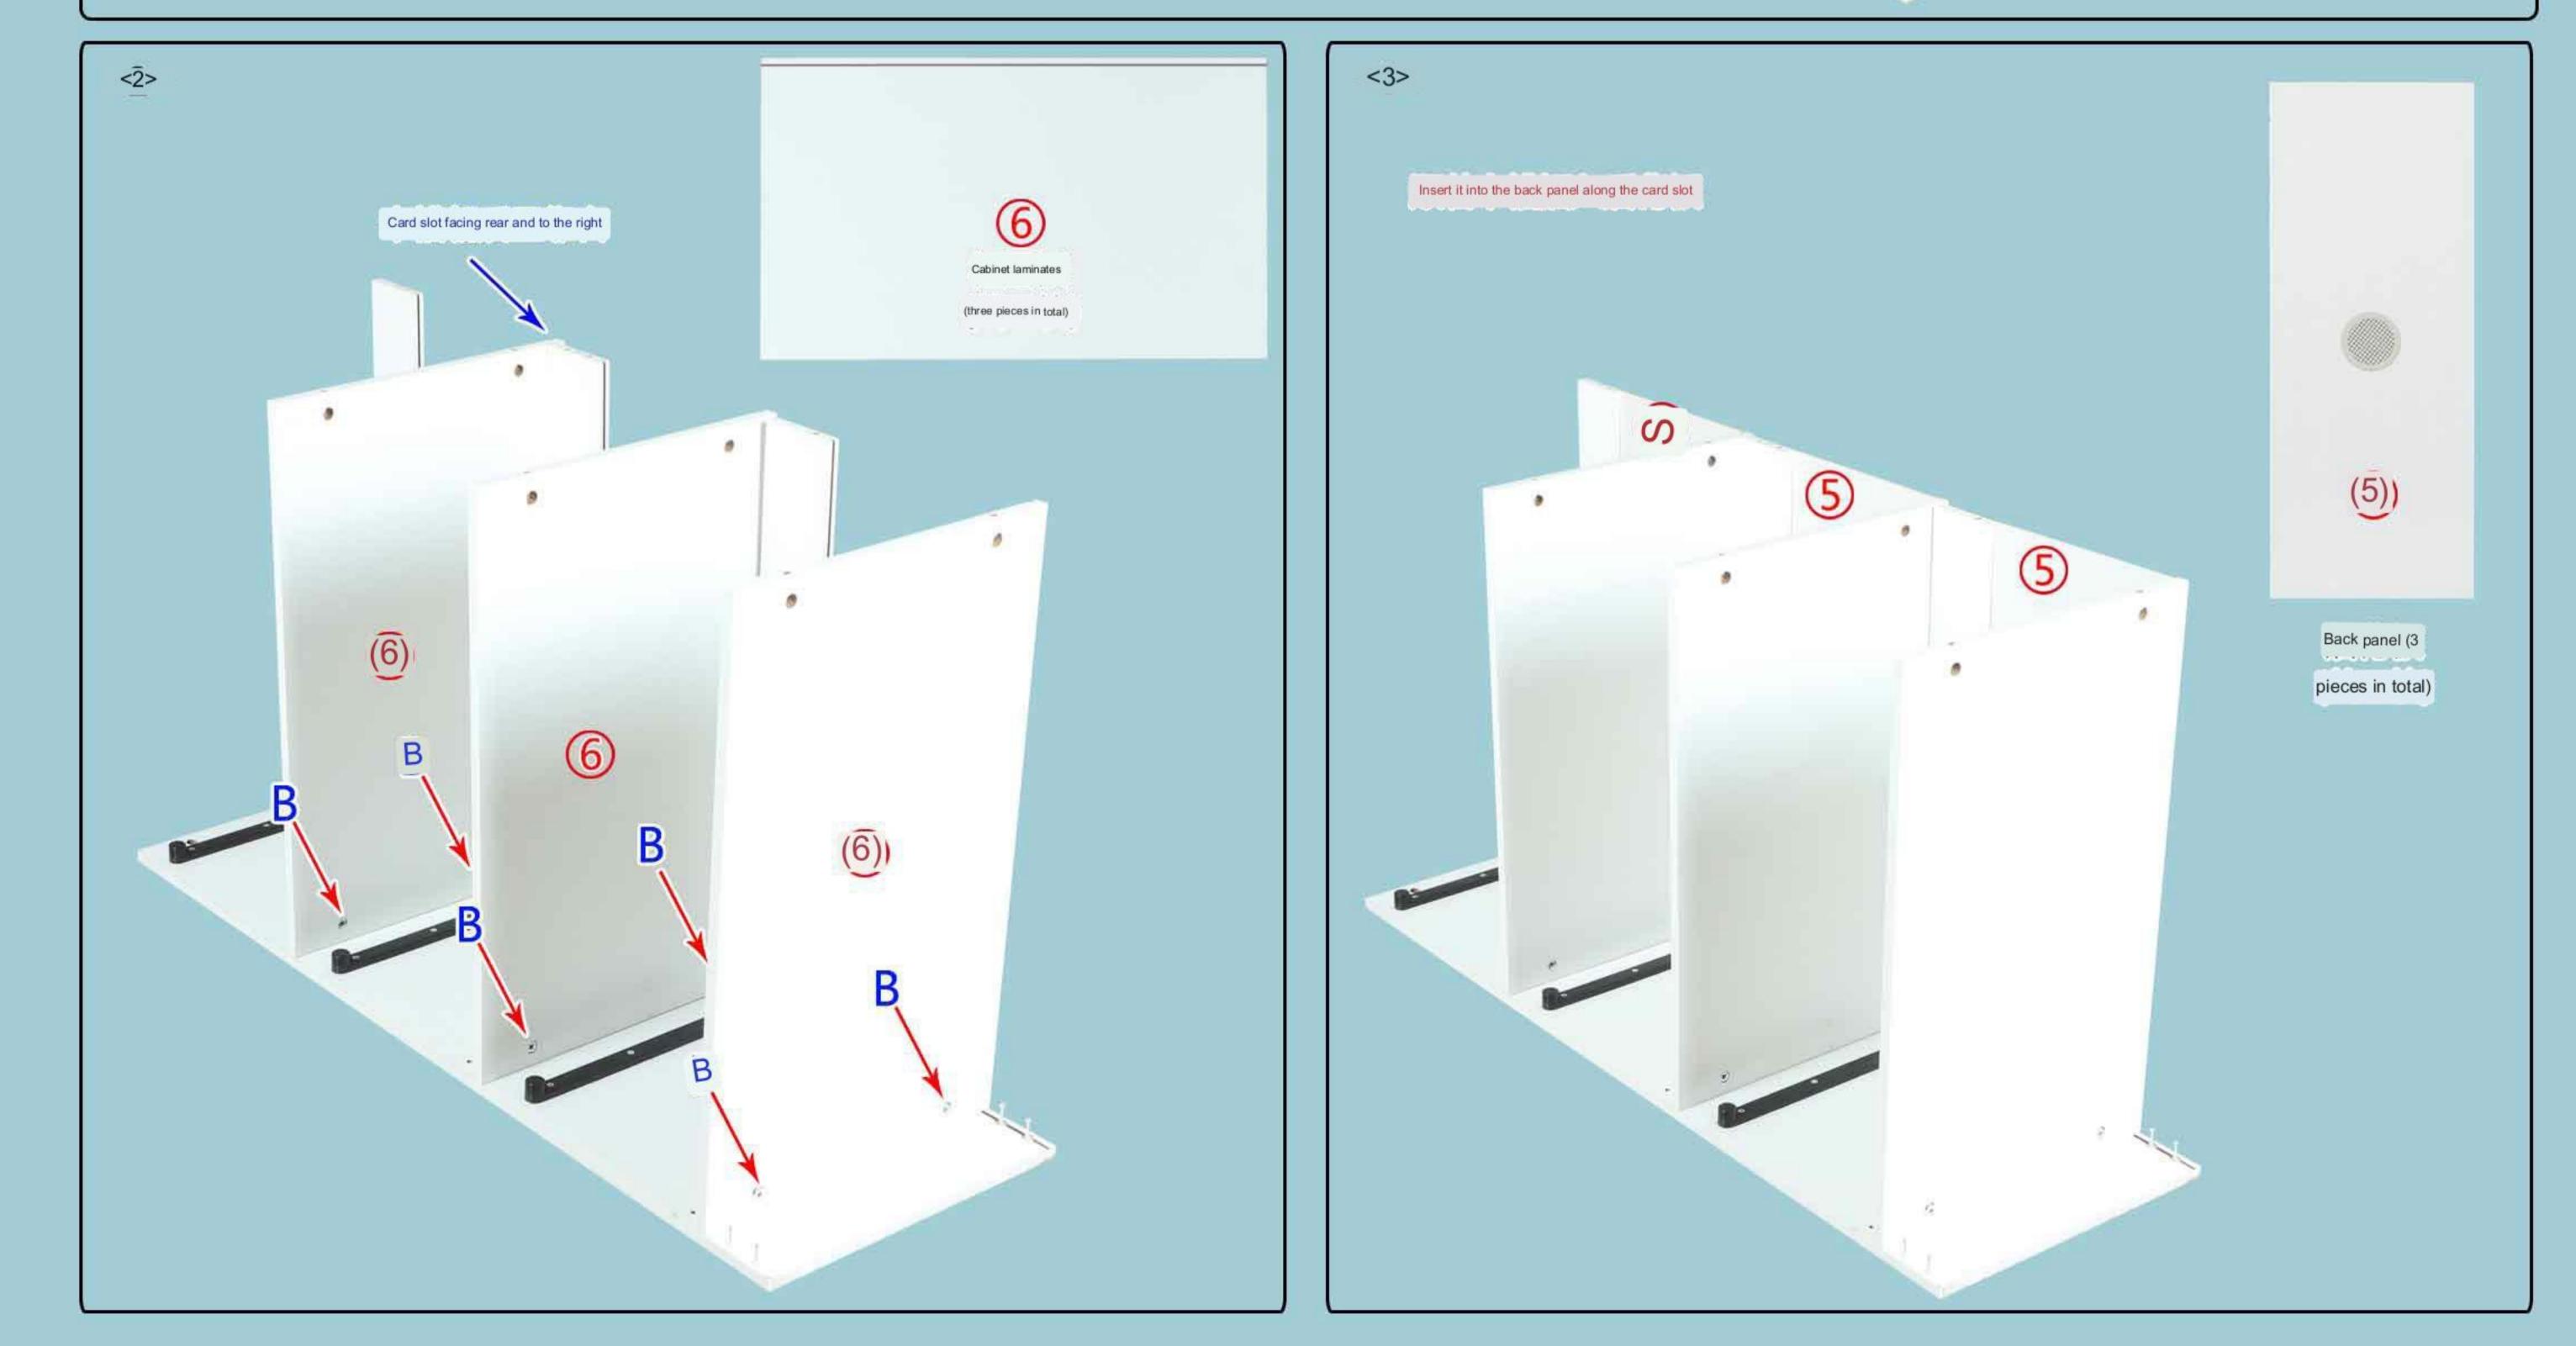

## **BS009 3 Tiers Installation Instruction**

| Eccentric screw                                                                                  | Eccentric Bolt           | metal pin         | handle | handle screw        | hook up              | supporting item, | 1.1CM self-tapping screw | 1.4CM self-tapping screw |  |
|--------------------------------------------------------------------------------------------------|--------------------------|-------------------|--------|---------------------|----------------------|------------------|--------------------------|--------------------------|--|
| A*36                                                                                             | B*36                     | C*6               | D*3    | _E*3_               | F*6                  | G*6              | H*12                     | I *18                    |  |
| Kind tips: When installing, tighten the screws seven times,                                      |                          |                   |        |                     |                      |                  |                          |                          |  |
| Eccentric installation principle : Wait until everything is done before tightening! air hole J*3 |                          |                   |        |                     |                      |                  |                          |                          |  |
|                                                                                                  |                          |                   |        |                     |                      |                  |                          | 7                        |  |
|                                                                                                  |                          | 1                 |        | -                   |                      |                  |                          |                          |  |
|                                                                                                  | *                        |                   |        |                     |                      |                  |                          |                          |  |
|                                                                                                  |                          |                   | 1      |                     |                      |                  |                          | 2                        |  |
|                                                                                                  | Screw the eccentric scre | ew onto the board | 1      | Find the correspond | ding board to insert | 4                | Ļ                        | 3                        |  |
|                                                                                                  |                          |                   |        |                     |                      |                  |                          |                          |  |