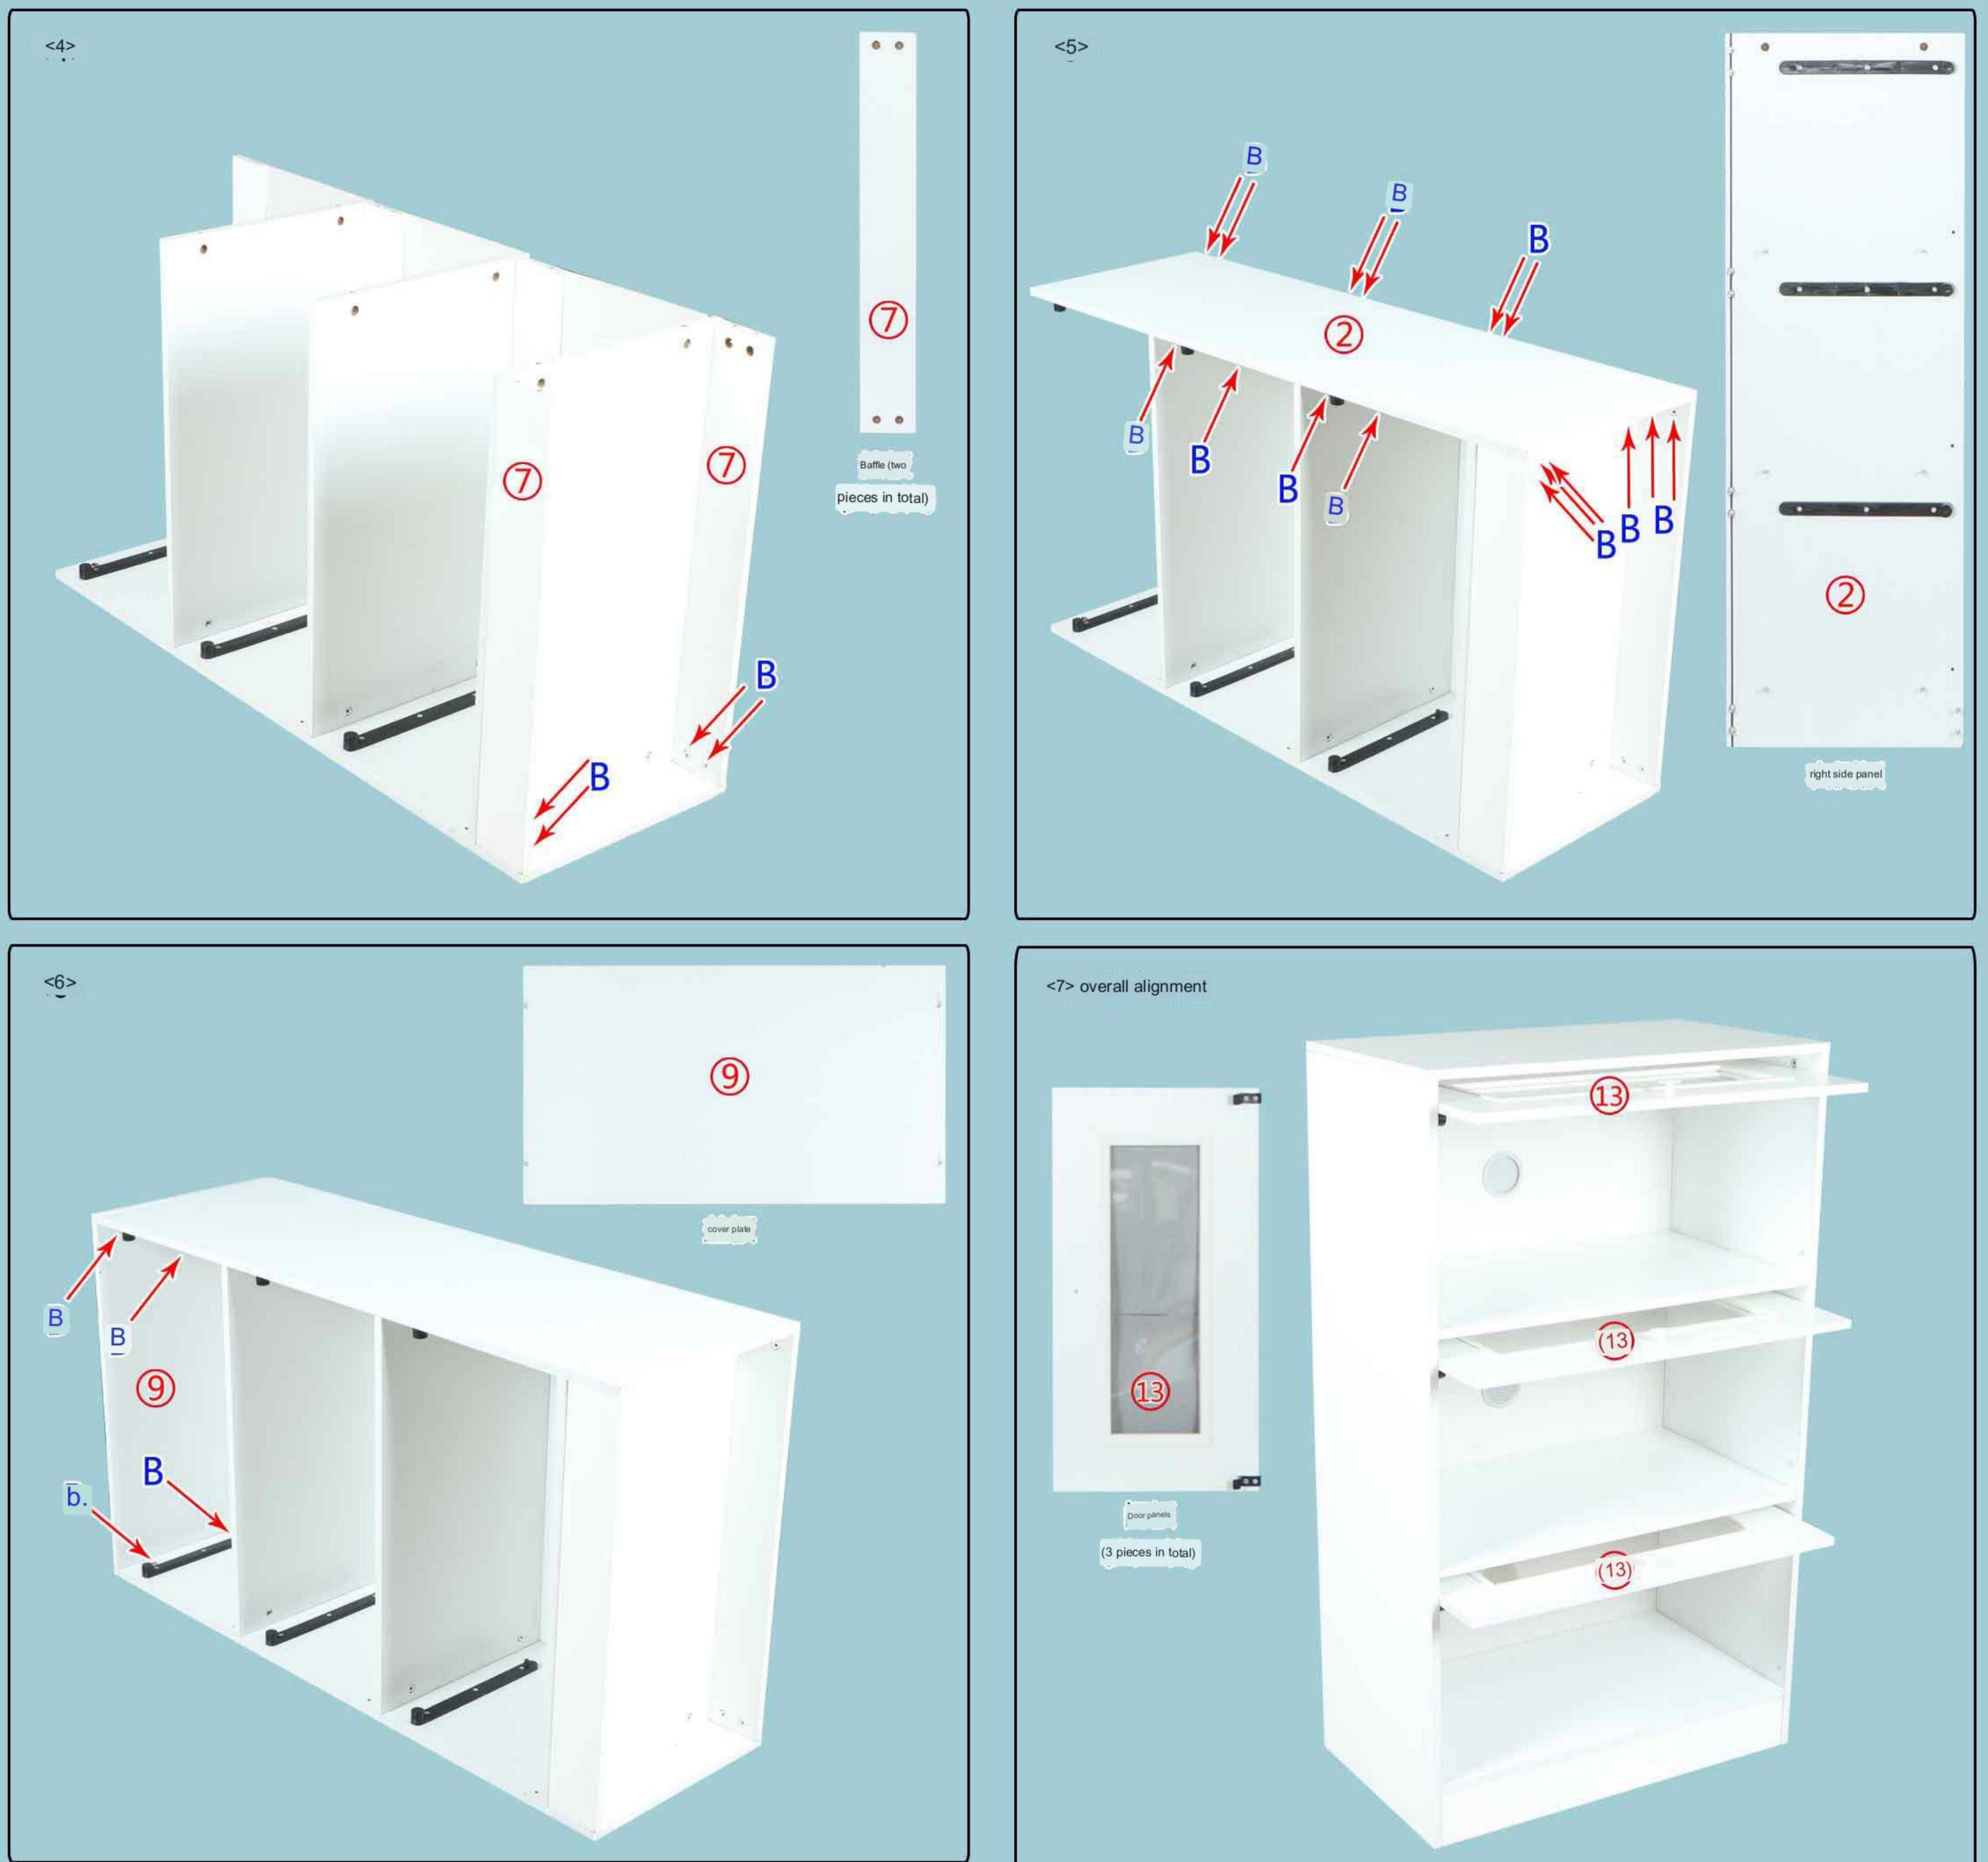

## **BS009 3 Tiers Installation Instruction**

| Eccentric screw                                                                                  | Eccentric Bolt           | metal pin         | handle | handle screw        | hook up              | supporting item, | 1.1CM self-tapping screw | 1.4CM self-tapping screw |  |
|--------------------------------------------------------------------------------------------------|--------------------------|-------------------|--------|---------------------|----------------------|------------------|--------------------------|--------------------------|--|
| A*36                                                                                             | B*36                     | C*6               | D*3    | _E*3_               | F*6                  | G*6              | H*12                     | I *18                    |  |
| Kind tips: When installing, tighten the screws seven times,                                      |                          |                   |        |                     |                      |                  |                          |                          |  |
| Eccentric installation principle : Wait until everything is done before tightening! air hole J*3 |                          |                   |        |                     |                      |                  |                          |                          |  |
|                                                                                                  |                          |                   |        |                     |                      |                  |                          | 7                        |  |
|                                                                                                  |                          | 1                 |        | -                   |                      |                  |                          |                          |  |
|                                                                                                  | *                        |                   |        |                     |                      |                  |                          |                          |  |
|                                                                                                  |                          |                   | 1      |                     |                      |                  |                          | 2                        |  |
|                                                                                                  | Screw the eccentric scre | ew onto the board | 1      | Find the correspond | ding board to insert | 4                | Ļ                        | 3                        |  |
|                                                                                                  |                          |                   |        |                     |                      |                  |                          |                          |  |