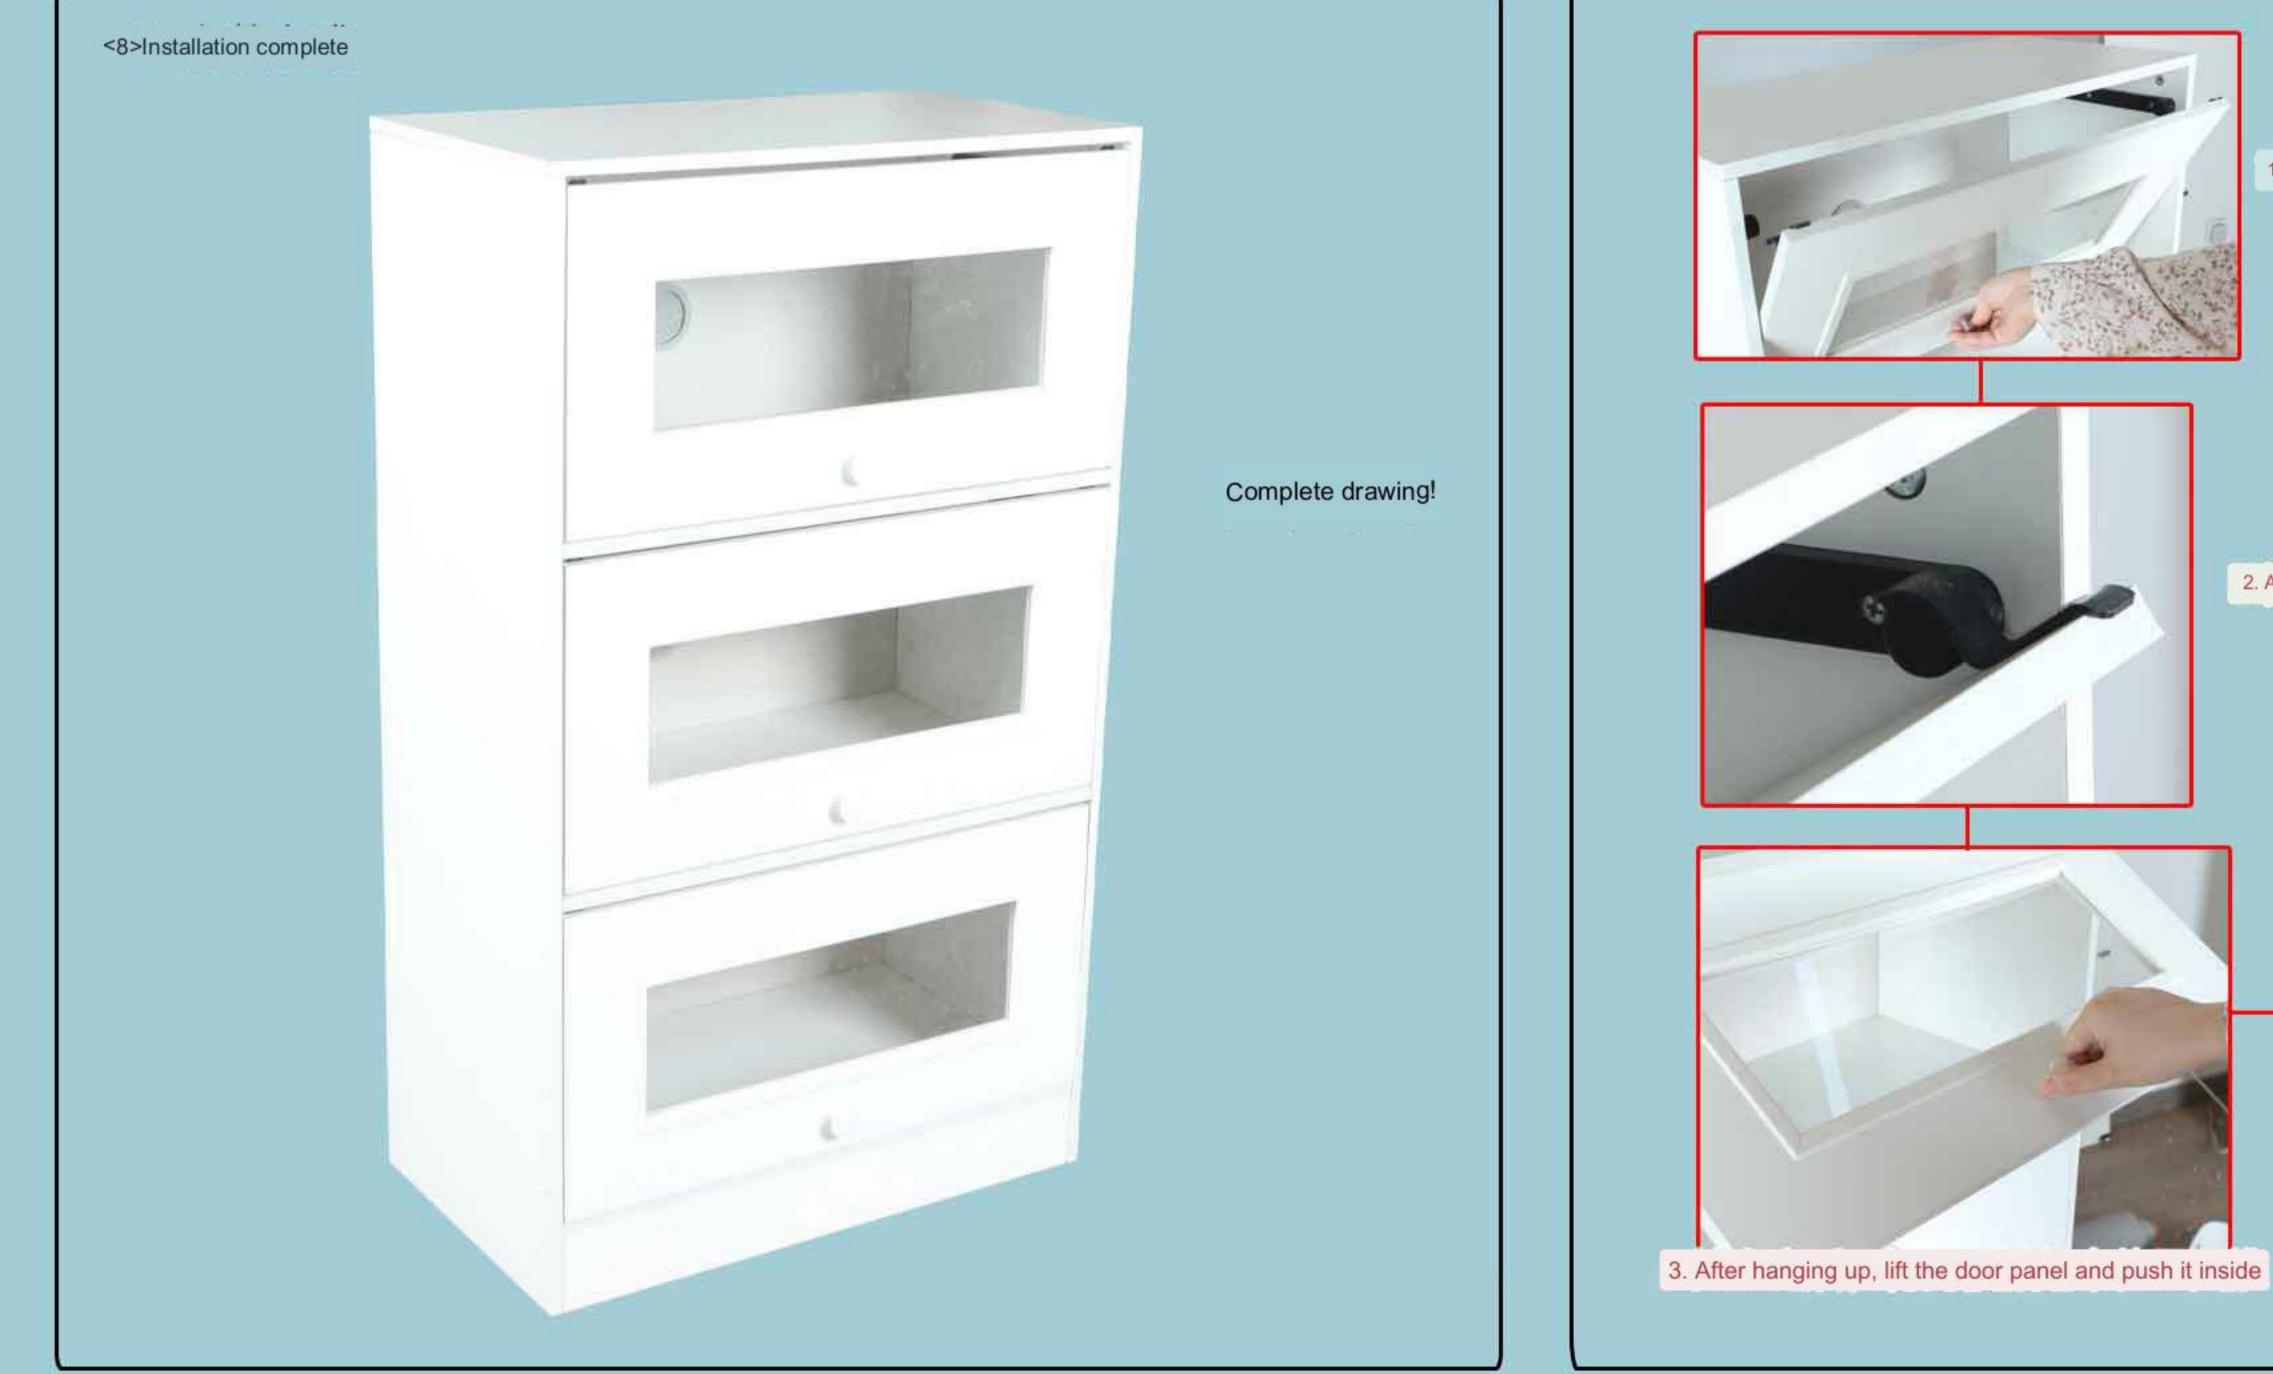

|                          |                   | 1      |                     |                      |                  |                          | 2                        |  |
|                                                                                                  | Screw the eccentric scre | ew onto the board | 1      | Find the correspond | ding board to insert | 4                | Ļ                        | 3                        |  |
|                                                                                                  |                          |                   |        |                     |                      |                  |                          |                          |  |



















1. Put the door panel upside down and stuff it into the cabinet