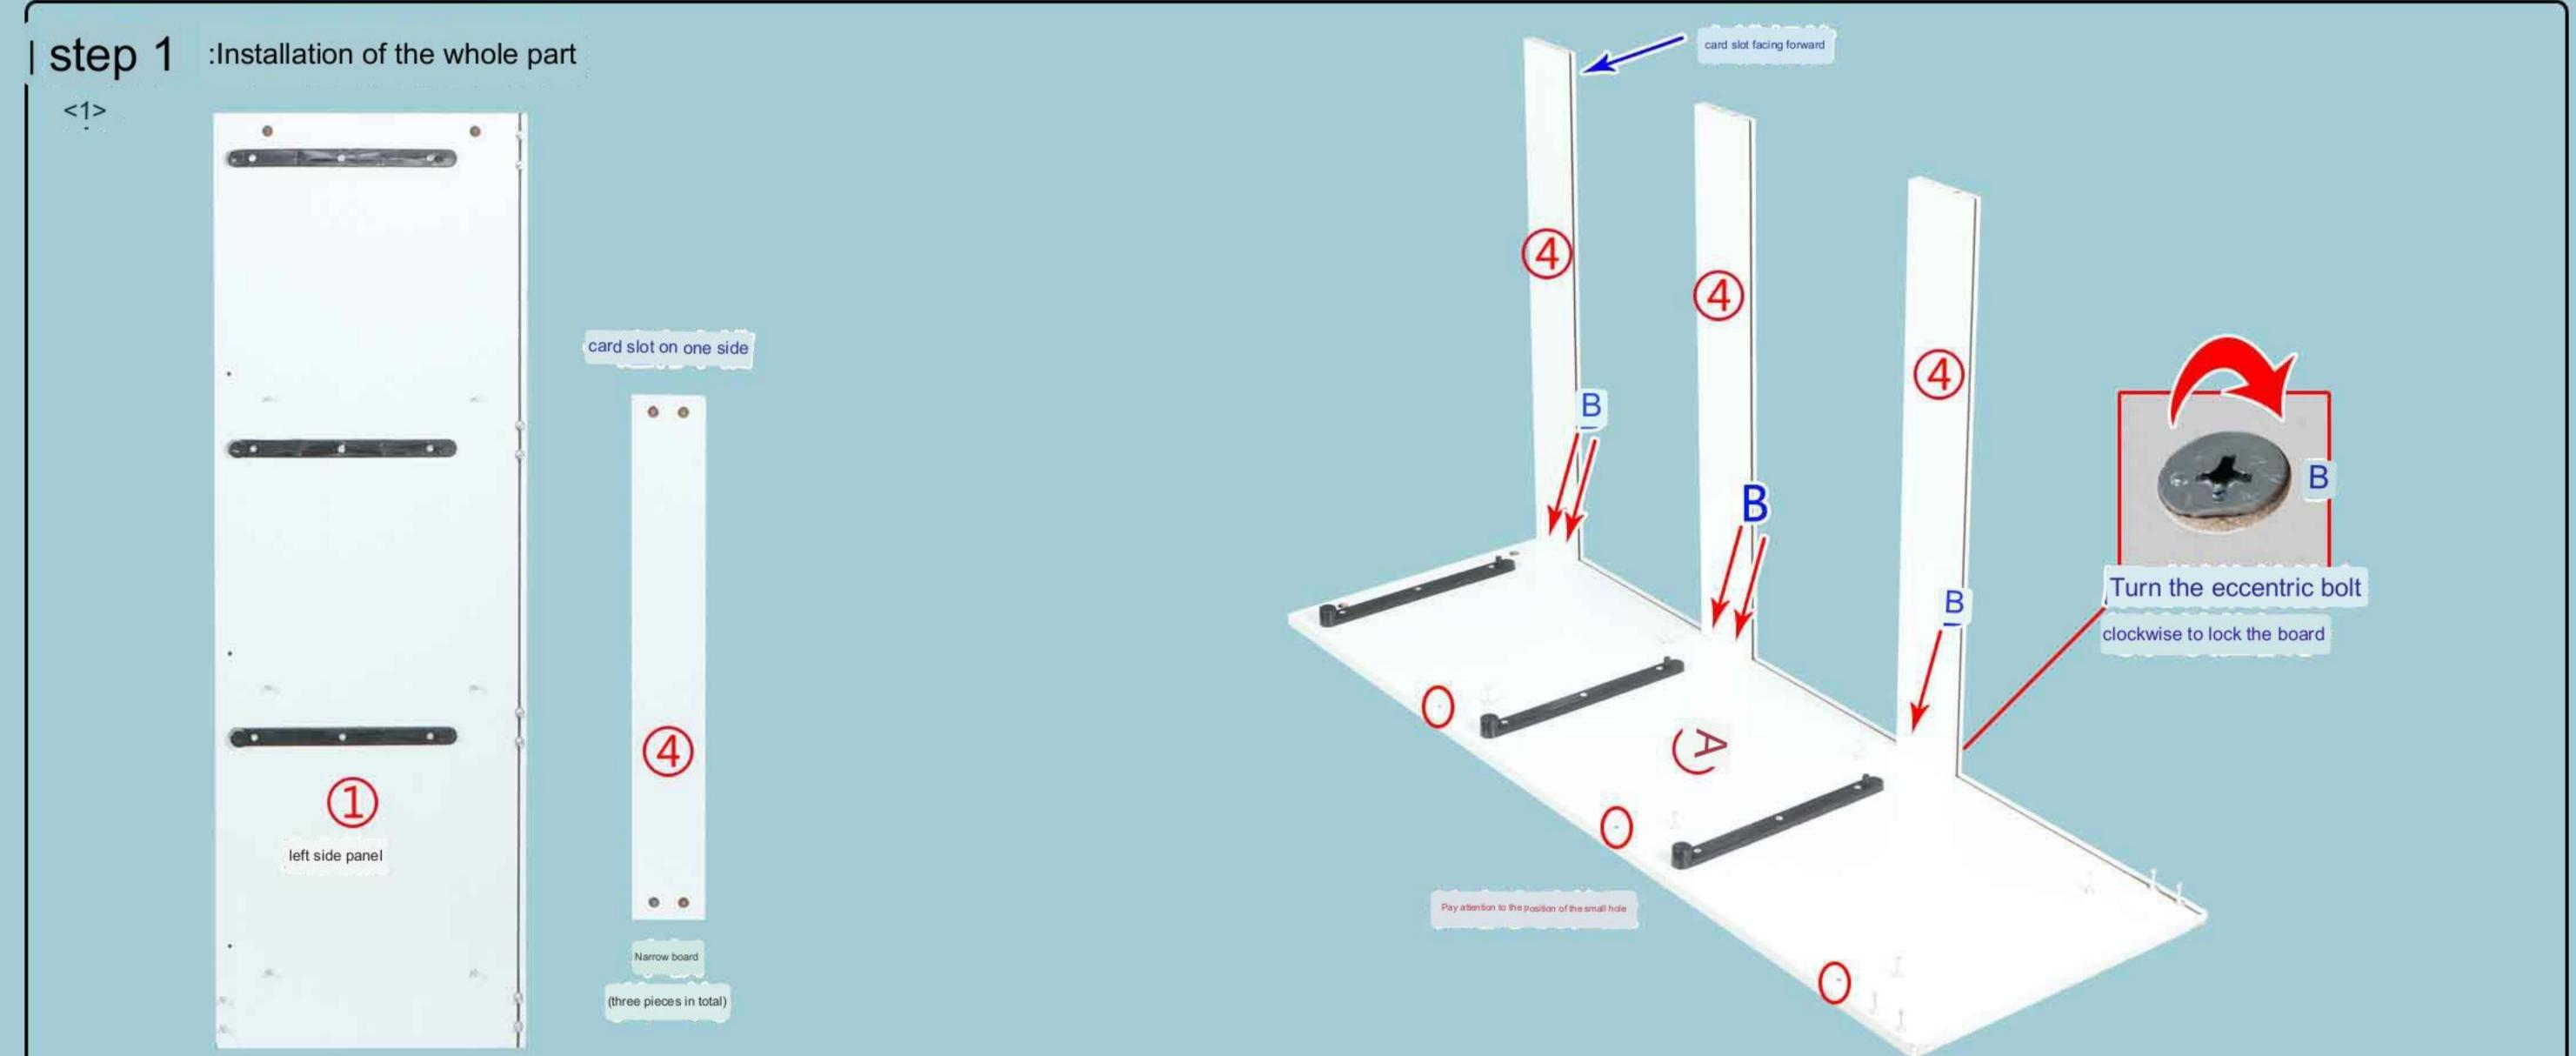

## **BS009 3 Tiers Installation Instruction**

| Eccentric screw                                                                                  | Eccentric Bolt           | metal pin         | handle | handle screw        | hook up              | supporting item, | 1.1CM self-tapping screw | 1.4CM self-tapping screw |  |
|--------------------------------------------------------------------------------------------------|--------------------------|-------------------|--------|---------------------|----------------------|------------------|--------------------------|--------------------------|--|
| A*36                                                                                             | B*36                     | C*6               | D*3    | _E*3_               | F*6                  | G*6              | H*12                     | I *18                    |  |
| Kind tips: When installing, tighten the screws seven times,                                      |                          |                   |        |                     |                      |                  |                          |                          |  |
| Eccentric installation principle : Wait until everything is done before tightening! air hole J*3 |                          |                   |        |                     |                      |                  |                          |                          |  |
|                                                                                                  |                          |                   |        |                     |                      |                  |                          | 7                        |  |
|                                                                                                  |                          | 1                 |        | -                   |                      |                  |                          |                          |  |
|                                                                                                  | *                        |                   |        |                     |                      |                  |                          |                          |  |
|                                                                                                  |                          |                   | 1      |                     |                      |                  |                          | 2                        |  |
|                                                                                                  | Screw the eccentric scre | ew onto the board | 1      | Find the correspond | ding board to insert | 4                | Ļ                        | 3                        |  |
|                                                                                                  |                          |                   |        |                     |                      |                  |                          |                          |  |