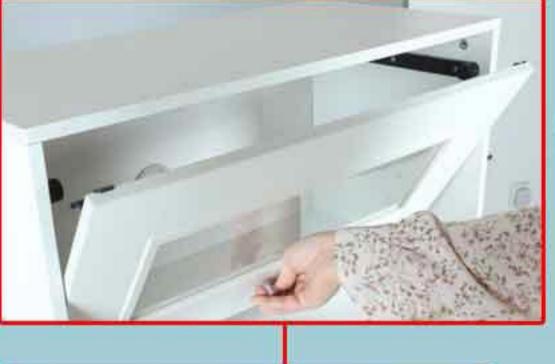

|                          |                   | 1      |                     |                      |                  |                          | 2                        |  |
|                                                                                                  | Screw the eccentric scre | ew onto the board | 1      | Find the correspond | ding board to insert | 4                | Ļ                        | 3                        |  |
|                                                                                                  |                          |                   |        |                     |                      |                  |                          |                          |  |



















1. Put the door panel upside down and stuff it into the cabinet