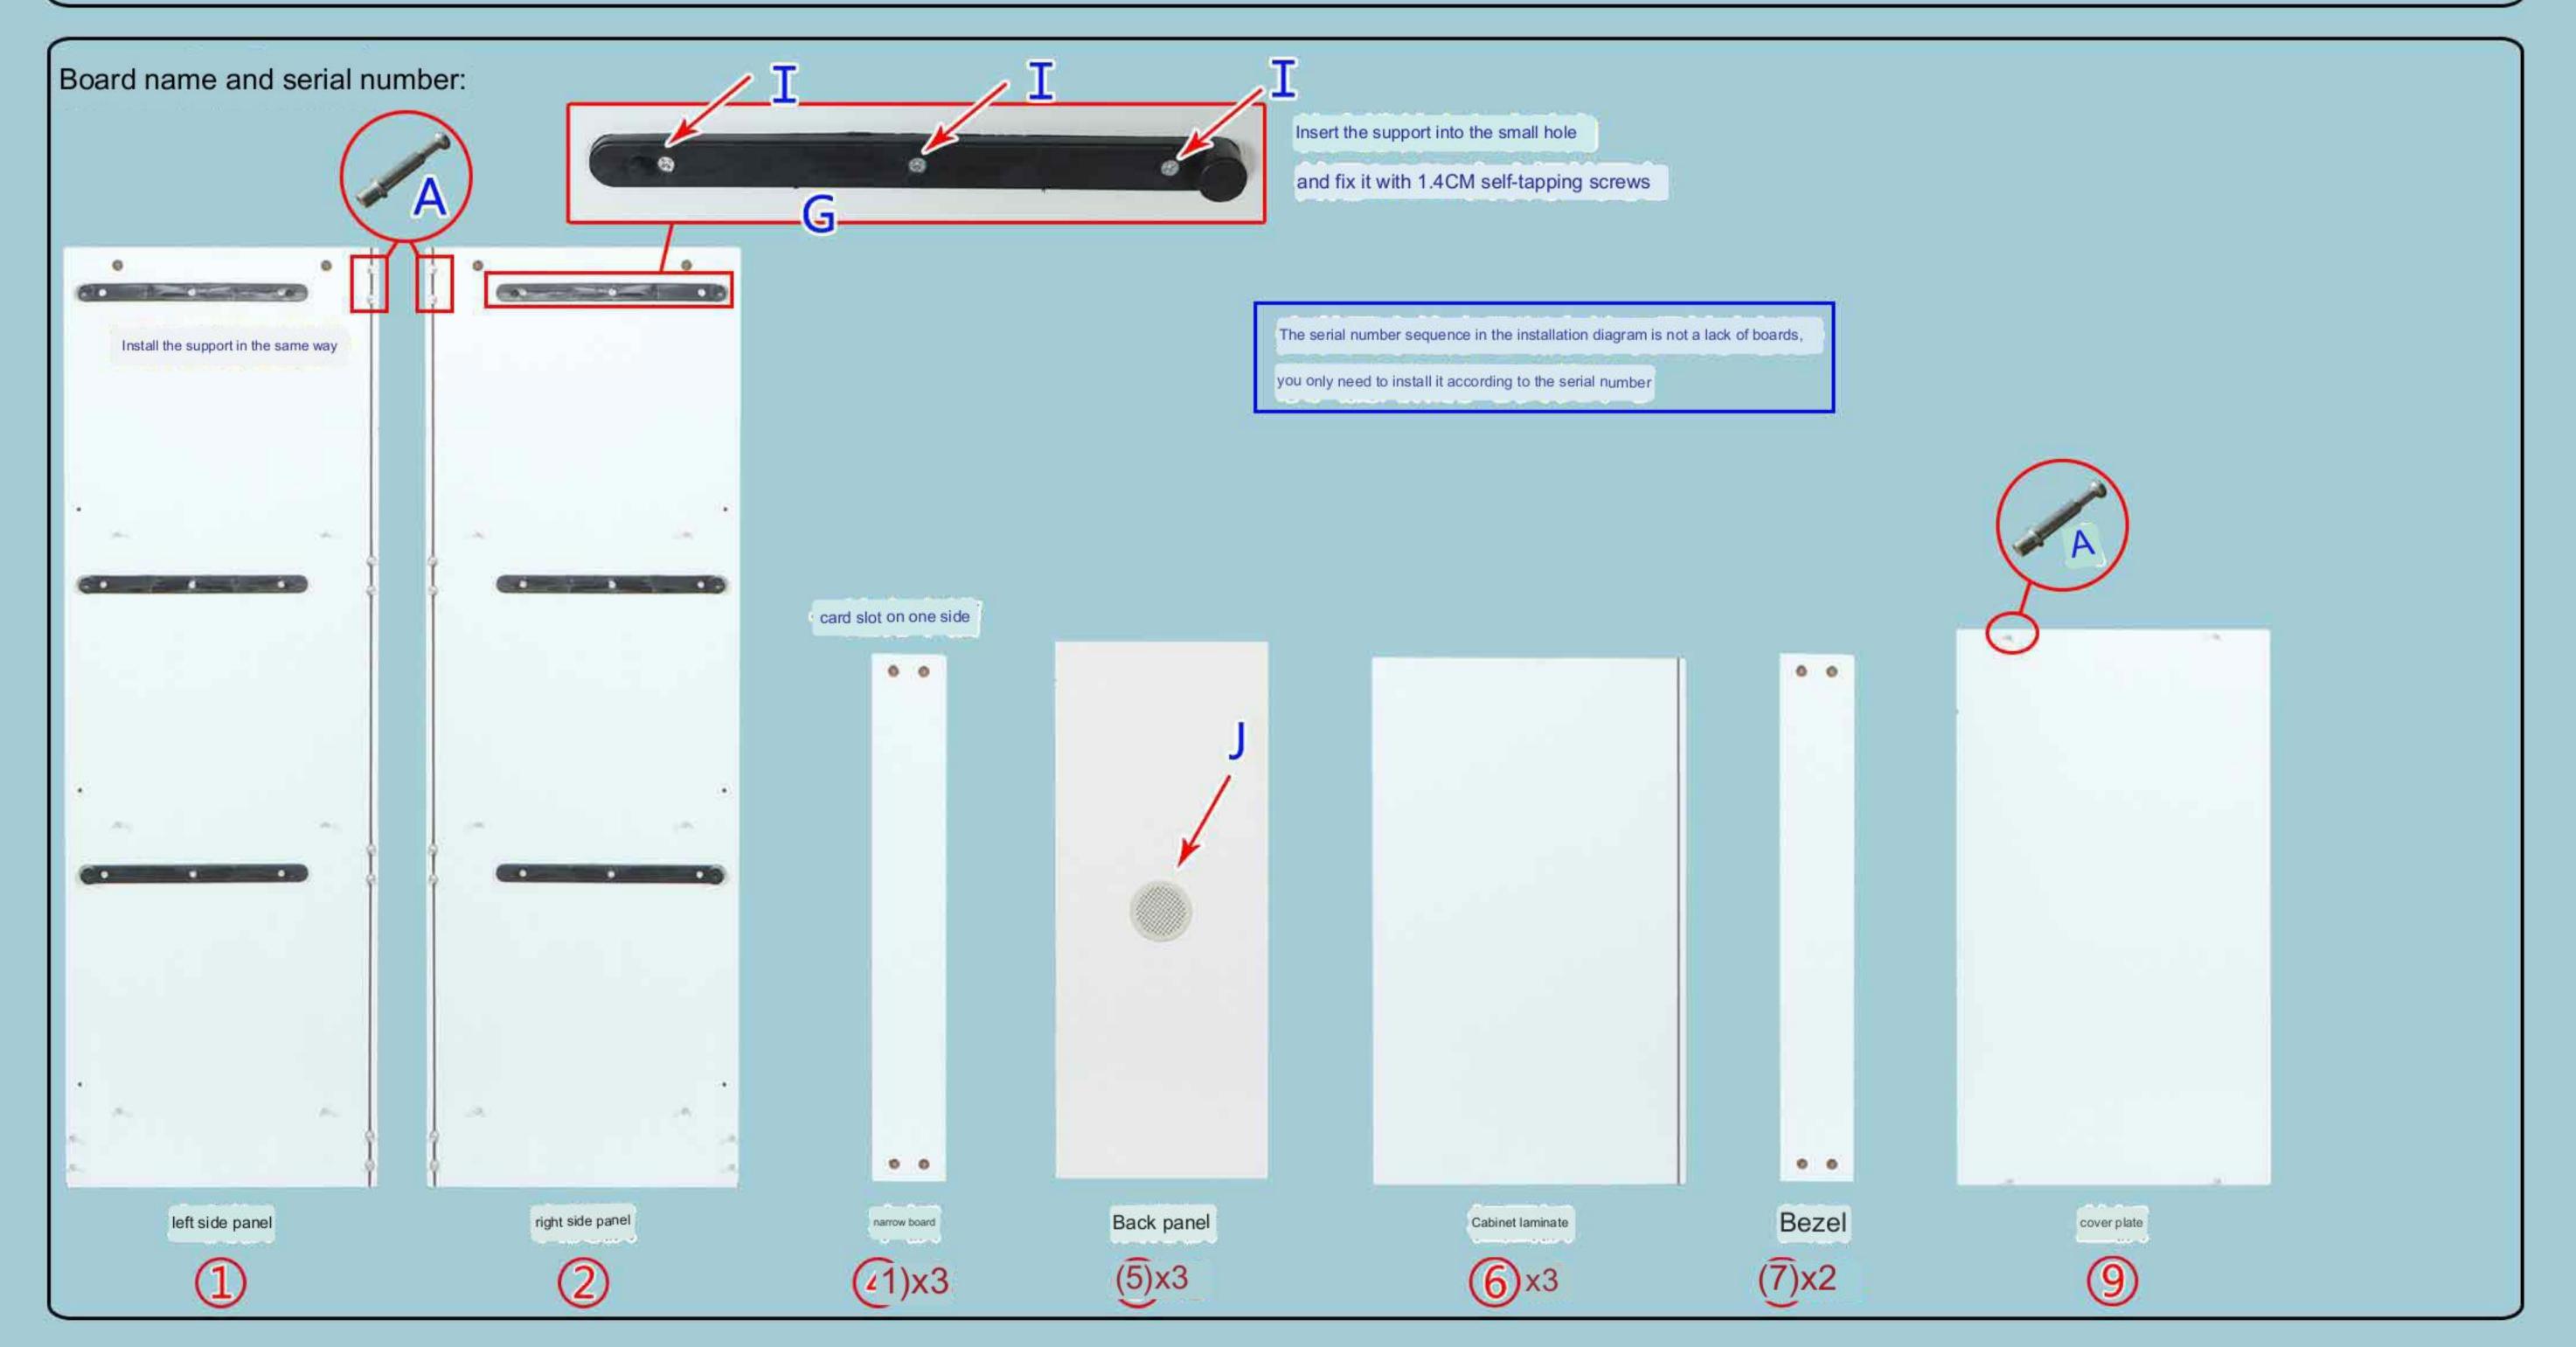

## **BS009 3 Tiers Installation Instruction**

| Eccentric screw                                                                                  | Eccentric Bolt           | metal pin         | handle | handle screw        | hook up              | supporting item, | 1.1CM self-tapping screw | 1.4CM self-tapping screw |  |
|--------------------------------------------------------------------------------------------------|--------------------------|-------------------|--------|---------------------|----------------------|------------------|--------------------------|--------------------------|--|
| A*36                                                                                             | B*36                     | C*6               | D*3    | _E*3_               | F*6                  | G*6              | H*12                     | I *18                    |  |
| Kind tips: When installing, tighten the screws seven times,                                      |                          |                   |        |                     |                      |                  |                          |                          |  |
| Eccentric installation principle : Wait until everything is done before tightening! air hole J*3 |                          |                   |        |                     |                      |                  |                          |                          |  |
|                                                                                                  |                          |                   |        |                     |                      |                  |                          | 7                        |  |
|                                                                                                  |                          | 1                 |        | -                   |                      |                  |                          |                          |  |
|                                                                                                  | *                        |                   |        |                     |                      |                  |                          |                          |  |
|                                                                                                  |                          |                   | 1      |                     |                      |                  |                          | 2                        |  |
|                                                                                                  | Screw the eccentric scre | ew onto the board | 1      | Find the correspond | ding board to insert | 4                | Ļ                        | 3                        |  |
|                                                                                                  |                          |                   |        |                     |                      |                  |                          |                          |  |