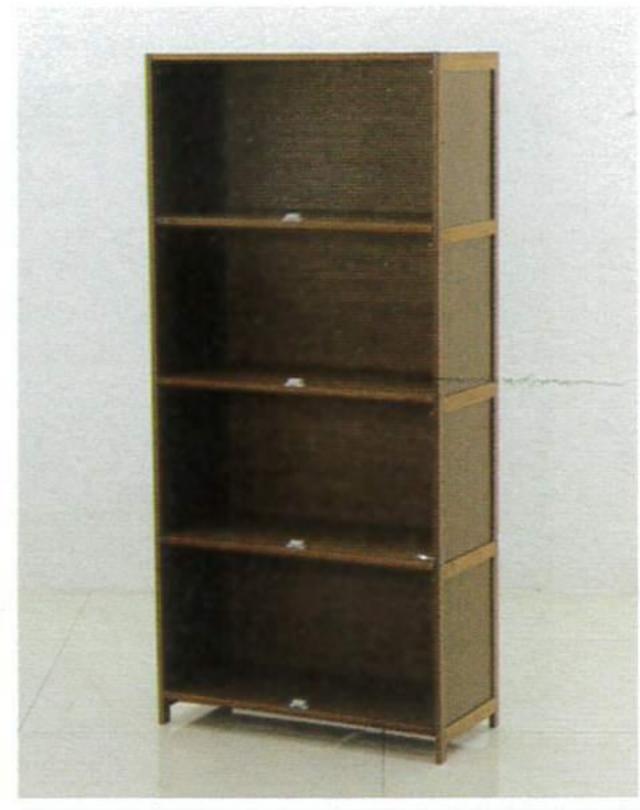

## WCK002 Installation Instruction

Please be sure to use a manual screwdriver and refrain from using an electric drill.

Parts List Take the four-layer style as an example