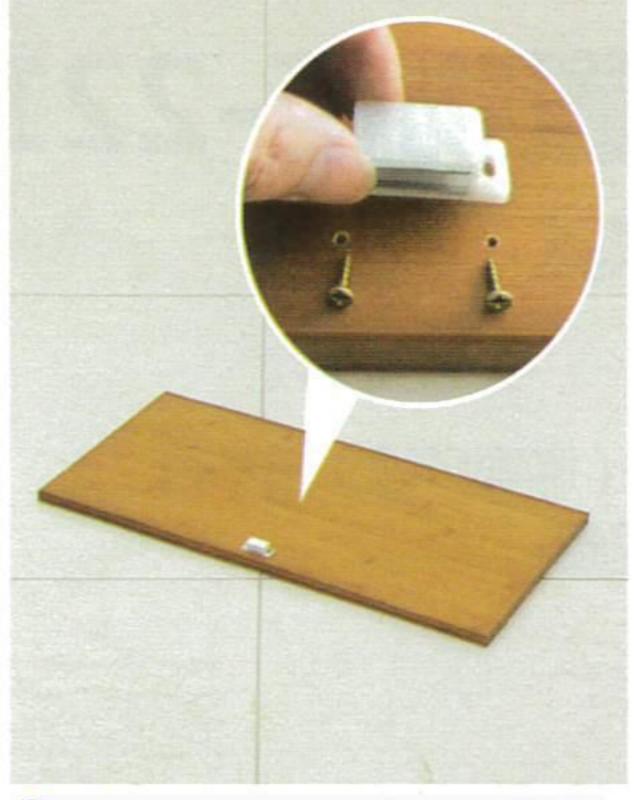

## start assembling

Installation effect:

Take out the side brackets and the metal clips and put them into the holes one by one

(2) Take out the ordinary laminate and the door stopper and install it with small screws