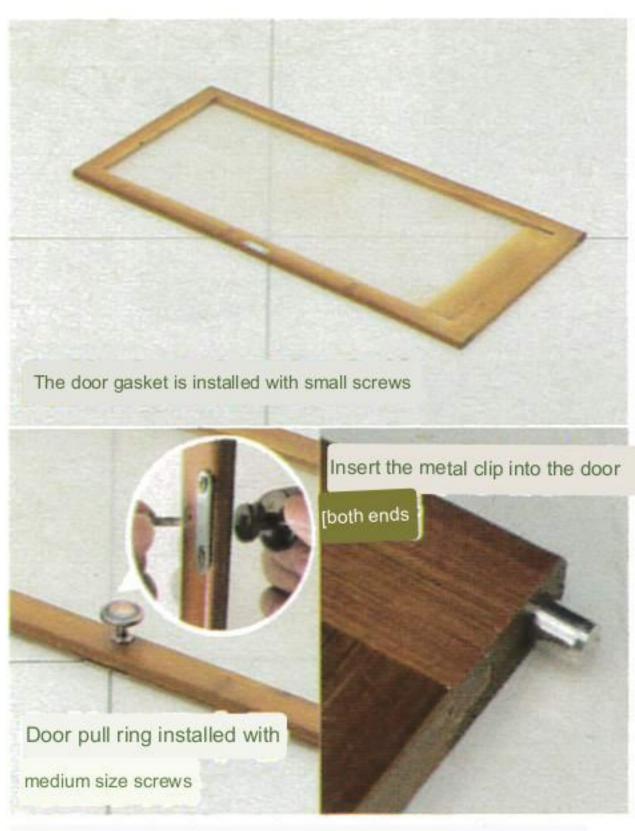

®Take out the back panel one by one and insert it along the groove of the bracket

Take out the side bracket and install it with large screws on the right

②Take out the door panel, door gasket, door pull ring, and metal clips and install them as shown in the figure