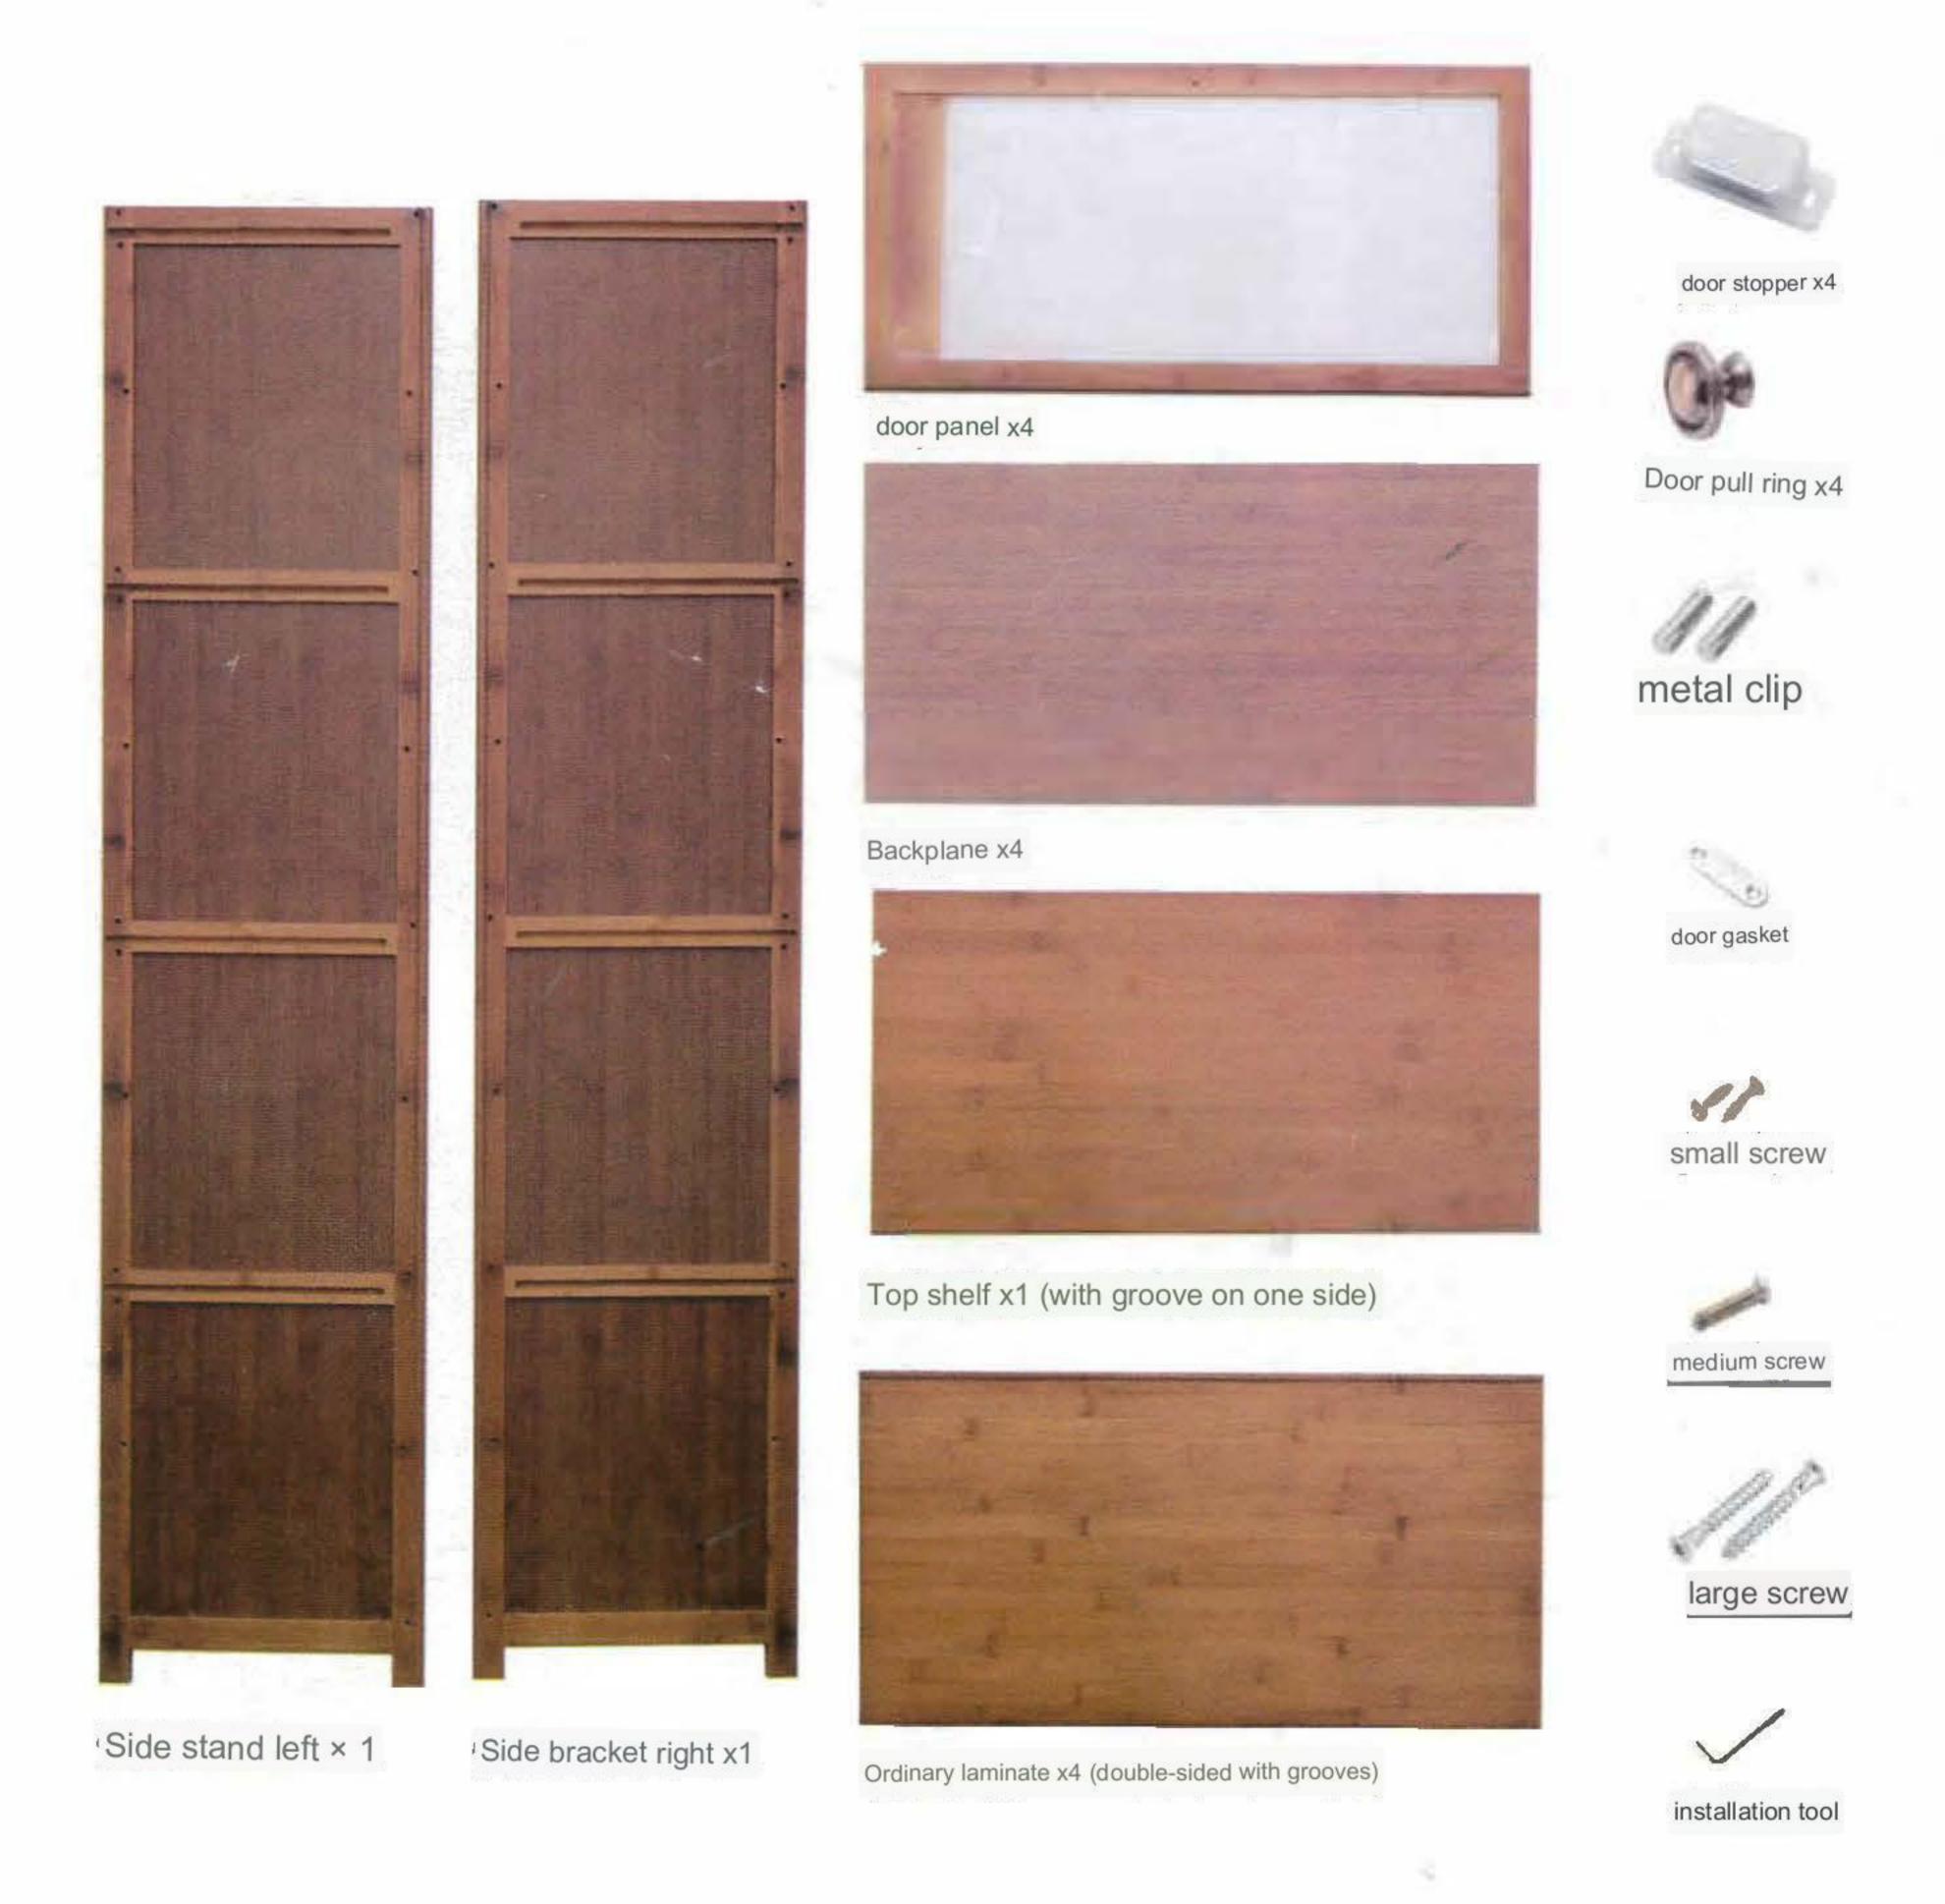

## WCK002 Installation Instruction

Please be sure to use a manual screwdriver and refrain from using an electric drill.

Parts List Take the four-layer style as an example

## start assembling

Installation effect:

Take out the side brackets and the metal clips and put them into the holes one by one

(2) Take out the ordinary laminate and the door stopper and install it with small screws

Then the ordinary laminate and the side bracket are fixed with large screws on the left (note that the groove of the bracket is aligned with the groove of the laminate)

④ Take out the top layer and install it with large screws

®Take out the back panel one by one and insert it along the groove of the bracket

Take out the side bracket and install it with large screws on the right

②Take out the door panel, door gasket, door pull ring, and metal clips and install them as shown in the figure

® Install the remaining door panels in sequence , tighten the screw