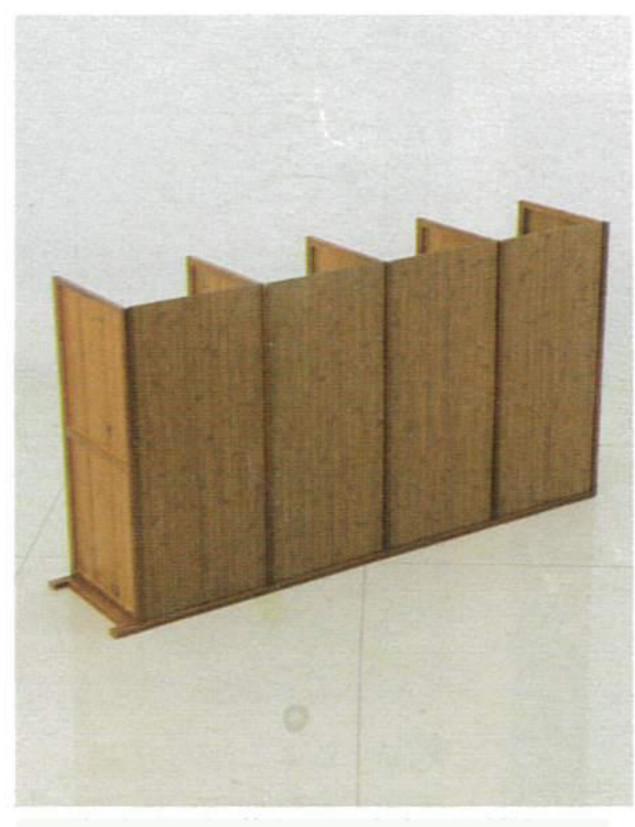

## WCK002 Installation Instruction

Please be sure to use a manual screwdriver and refrain from using an electric drill.





Parts List Take the four-layer style as an example



## start assembling



Installation effect:



Take out the side brackets and the metal clips and put them into the holes one by one



(2) Take out the ordinary laminate and the door stopper and install it with small screws



Then the ordinary laminate and the side bracket are fixed with large screws on the left (note that the groove of the bracket is aligned with the groove of the laminate)



④ Take out the top layer and install it with large screws



®Take out the back panel one by one and insert it along the groove of the bracket



Take out the side bracket and install it with large screws on the right



②Take out the door panel, door gasket, door pull ring, and metal clips and install them as shown in the figure





® Install the remaining door panels in sequence , tighten the screw