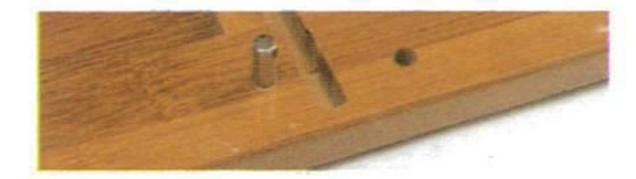

## start assembling

Installation effect:

Take out the side brackets and the metal clips and put them into the holes one by one

(2) Take out the ordinary laminate and the door stopper and install it with small screws