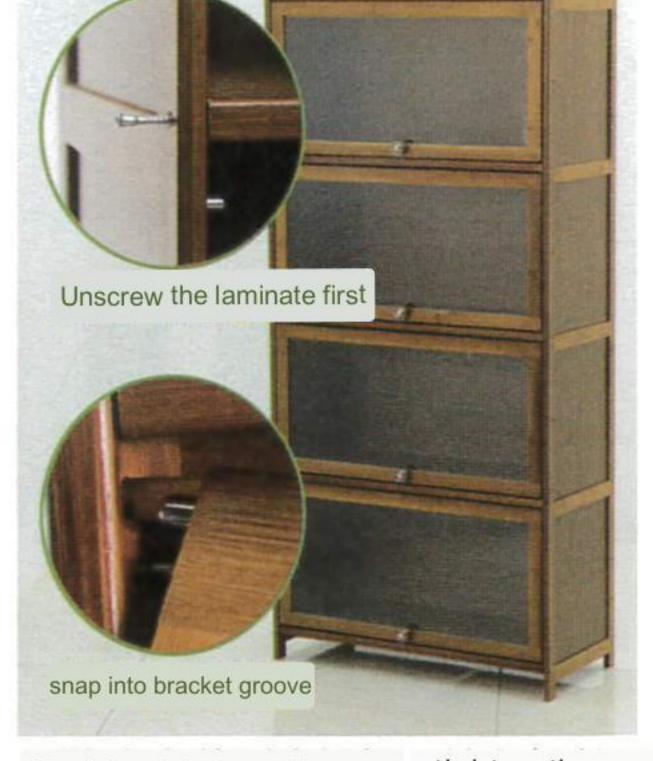

## start assembling

Installation effect:

Take out the side brackets and the metal clips and put them into the holes one by one

(2) Take out the ordinary laminate and the door stopper and install it with small screws

Then the ordinary laminate and the side bracket are fixed with large screws on the left (note that the groove of the bracket is aligned with the groove of the laminate)

④ Take out the top layer and install it with large screws