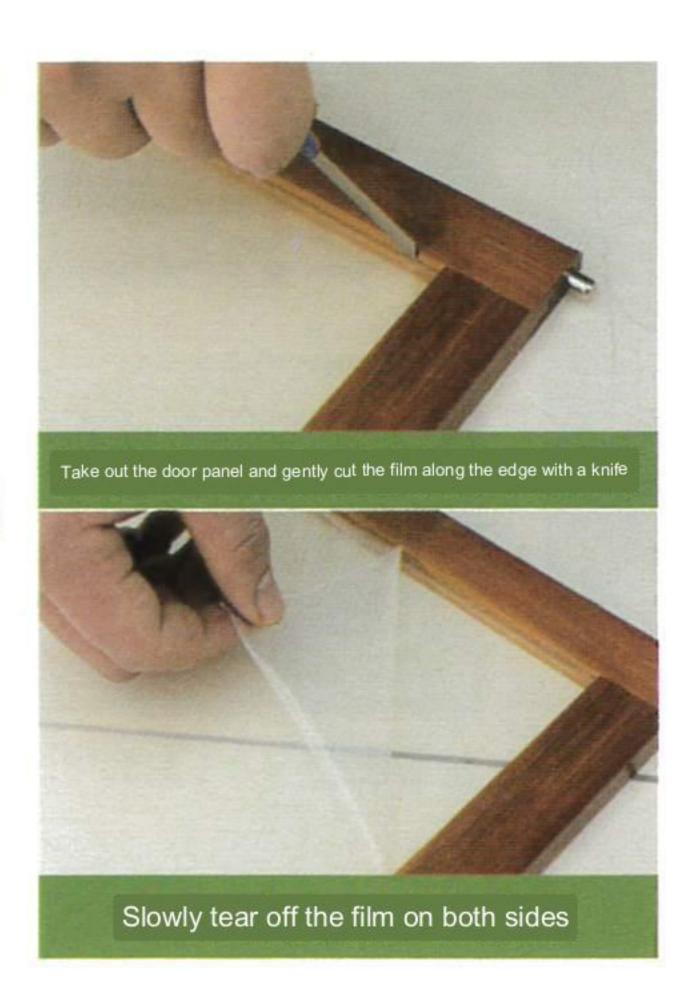

®Take out the back panel one by one and insert it along the groove of the bracket

Take out the side bracket and install it with large screws on the right

②Take out the door panel, door gasket, door pull ring, and metal clips and install them as shown in the figure