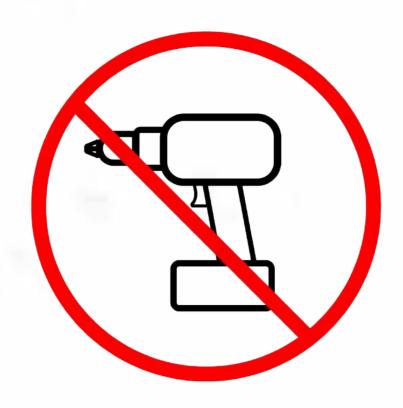

## WCK002 Installation Instruction

Please be sure to use a manual screwdriver and refrain from using an electric drill.

Parts List Take the four-layer style as an example