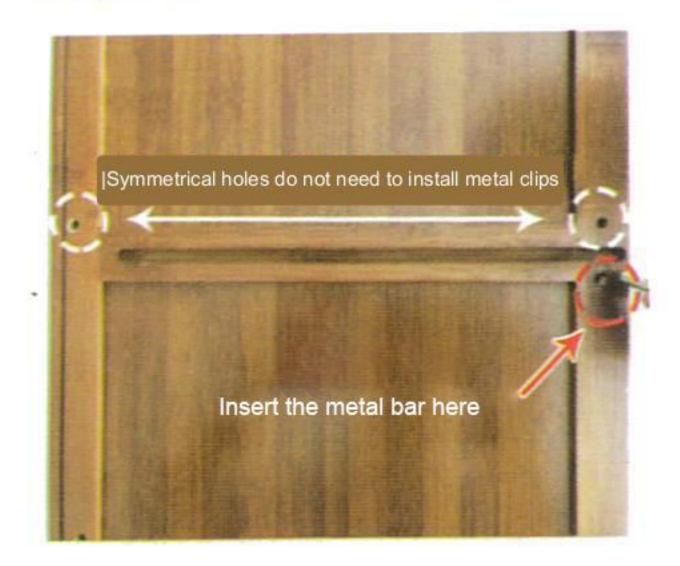

®Take out the back panel one by one and insert it along the groove of the bracket

Take out the side bracket and install it with large screws on the right

②Take out the door panel, door gasket, door pull ring, and metal clips and install them as shown in the figure