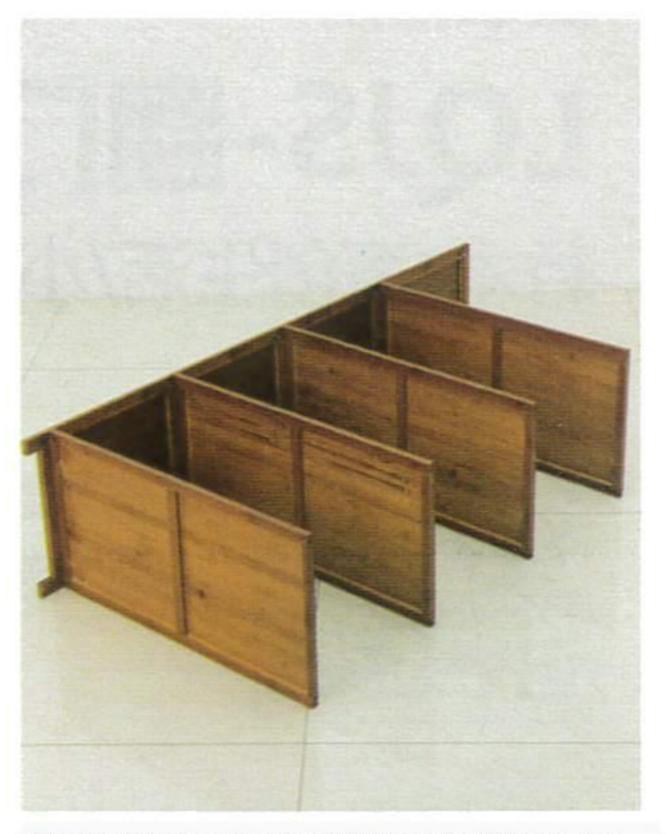

Then the ordinary laminate and the side bracket are fixed with large screws on the left (note that the groove of the bracket is aligned with the groove of the laminate)

④ Take out the top layer and install it with large screws

®Take out the back panel one by one and insert it along the groove of the bracket

Take out the side bracket and install it with large screws on the right

②Take out the door panel, door gasket, door pull ring, and metal clips and install them as shown in the figure