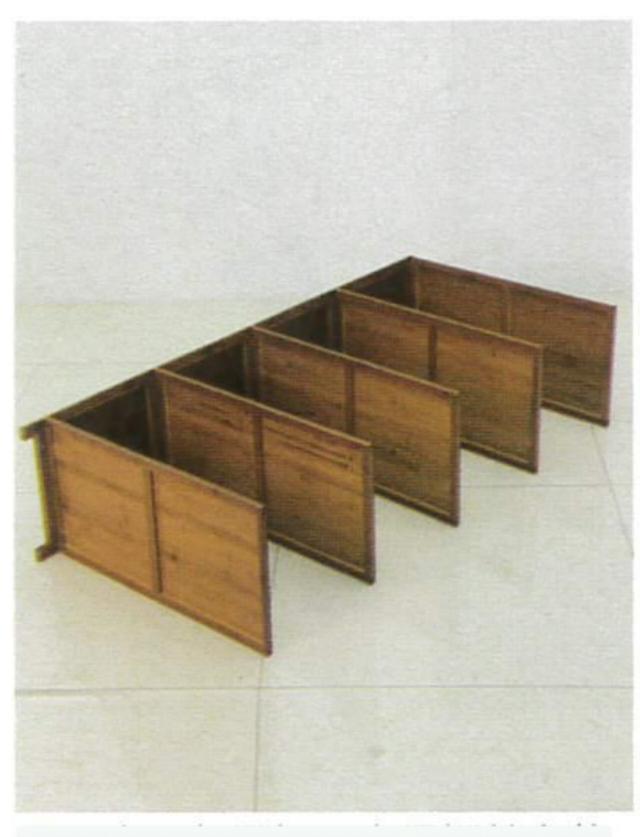

®Take out the back panel one by one and insert it along the groove of the bracket

Take out the side bracket and install it with large screws on the right

②Take out the door panel, door gasket, door pull ring, and metal clips and install them as shown in the figure