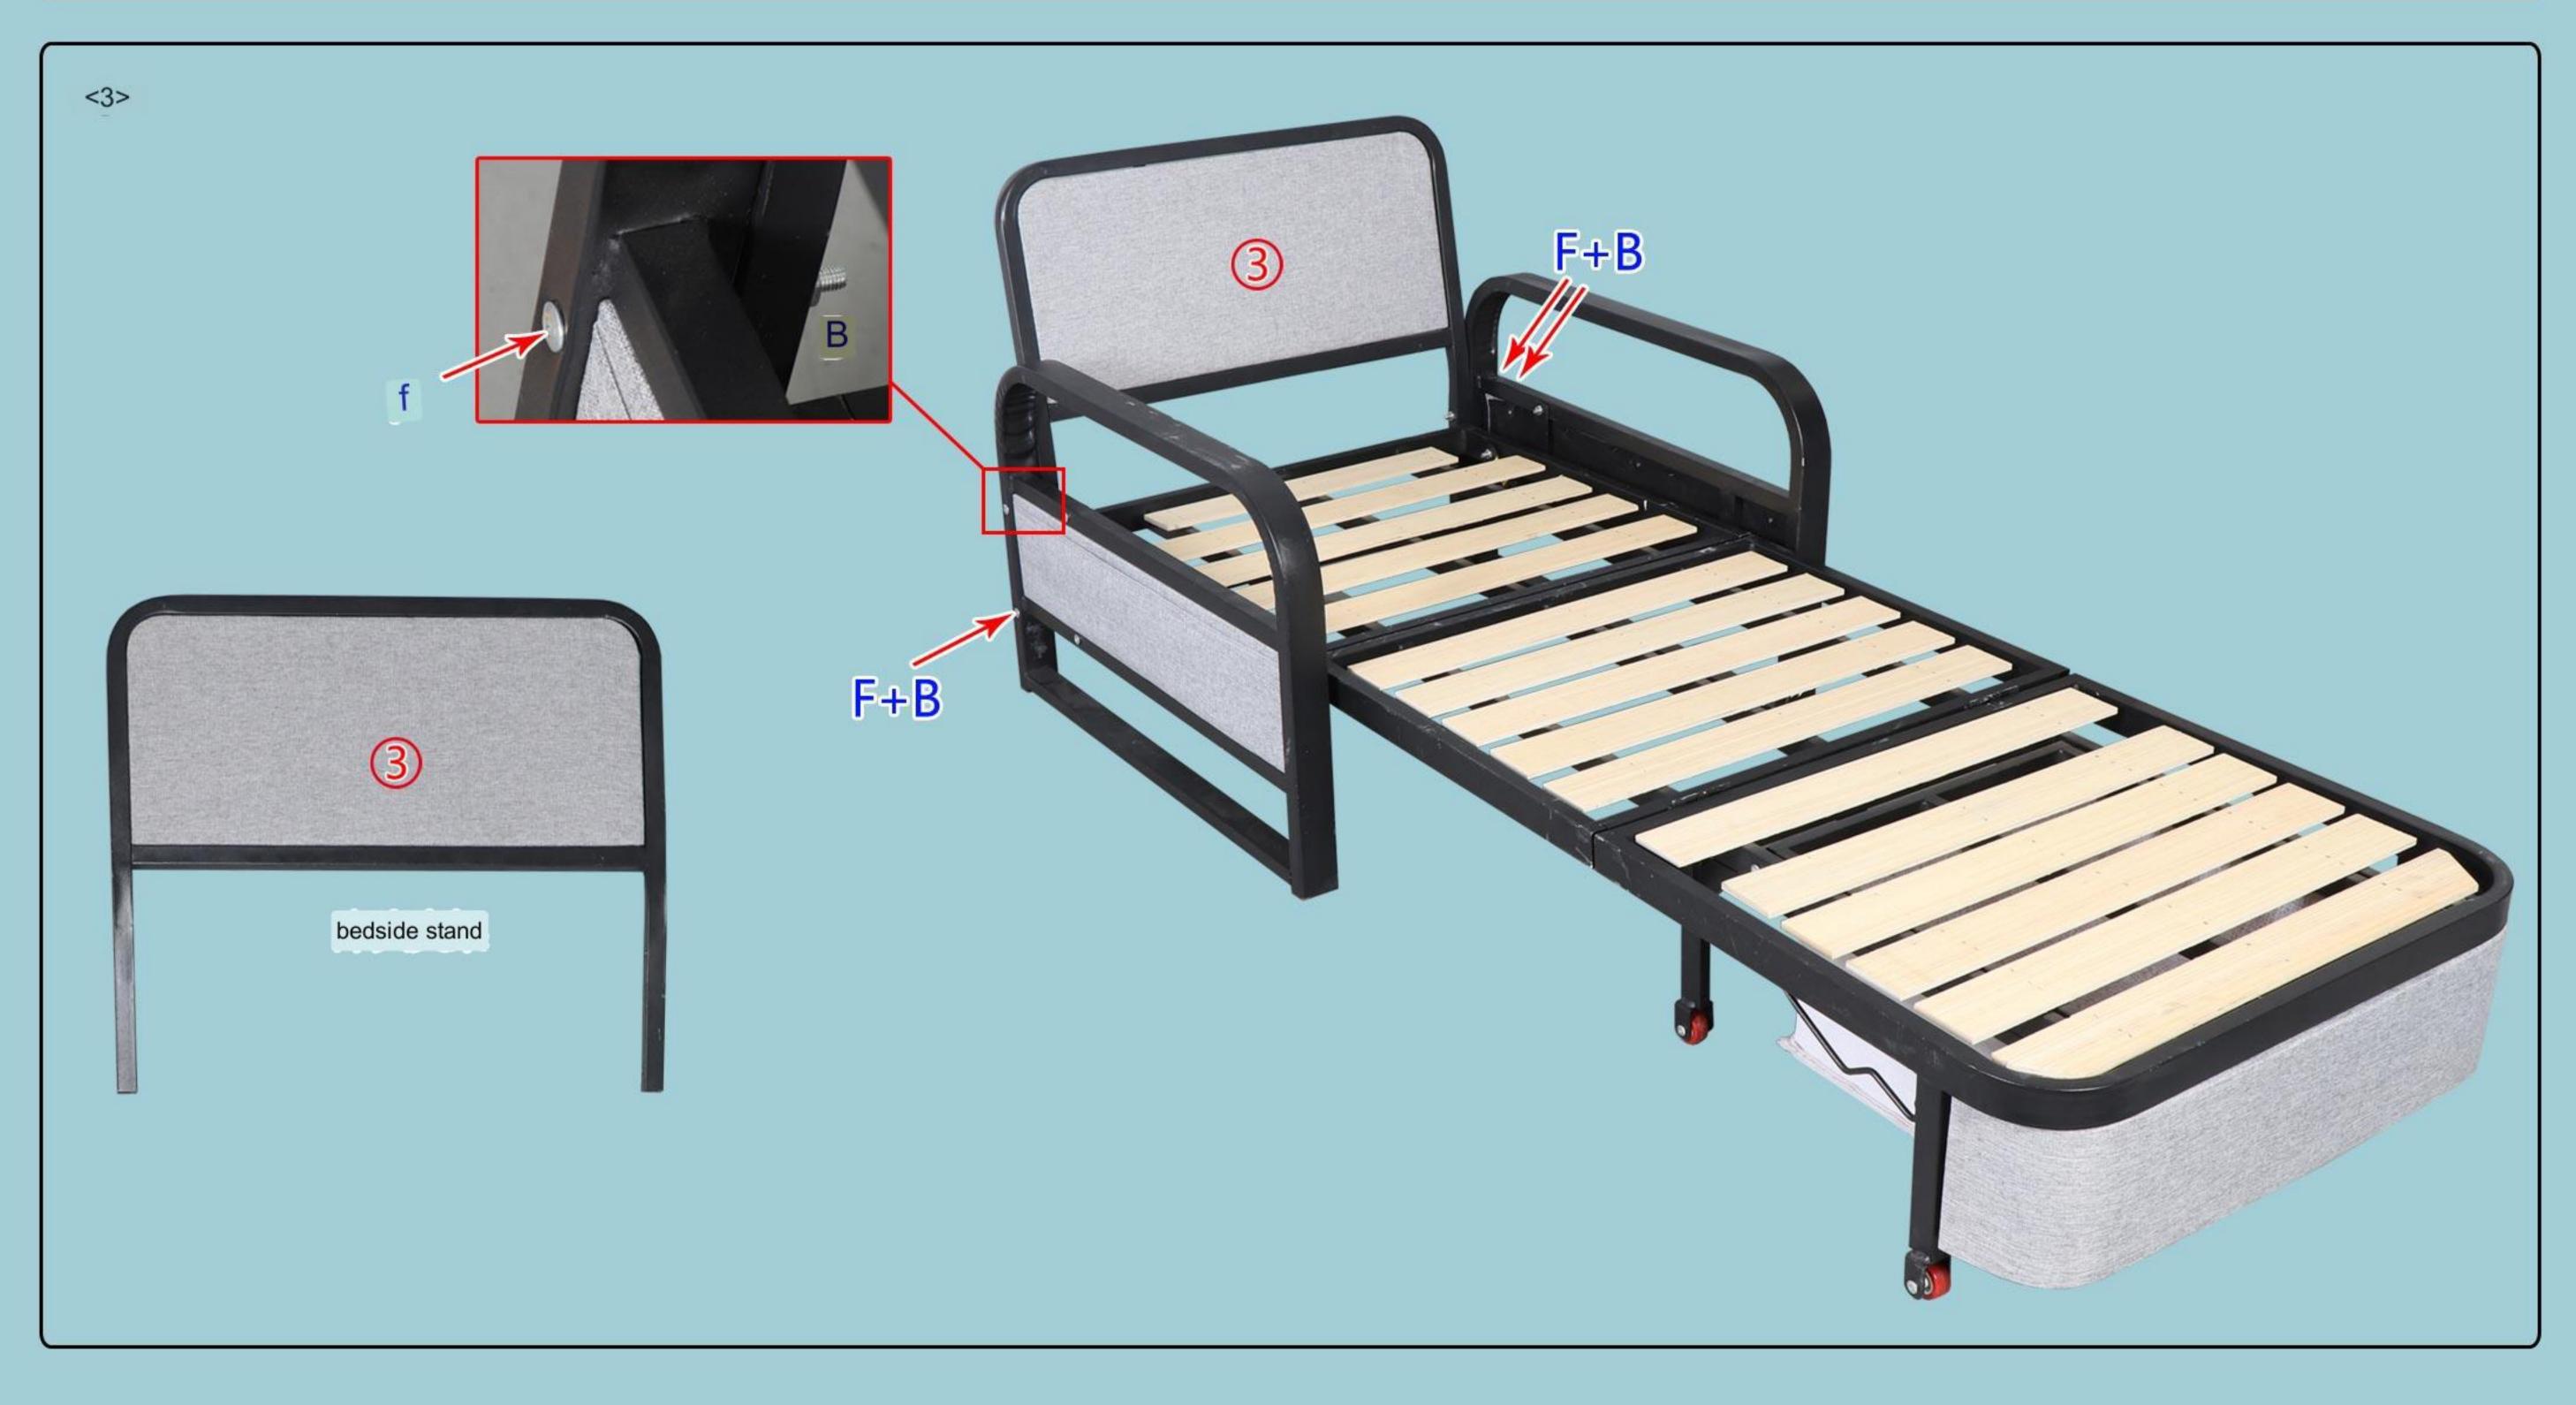

## SOB012 Installation Instruction

Please be sure to use a manual screwdriver and refrain from using an electric drill.

| 4CM fine hexagon socket head screw | Large    | small nut | Wheel | 4CM thick inner hexagon screw | 9CM hexagon socket screw | large hex wrench. | Small hex wrench |
|------------------------------------|----------|-----------|-------|-------------------------------|--------------------------|-------------------|------------------|
| A*4                                | nut B*10 | C*4       | D*4 - | _E*6                          | F*4                      | G*1               | H*1              |

Kind tips: Tighten the screws seven times when installing, Tighten it when you're all done!