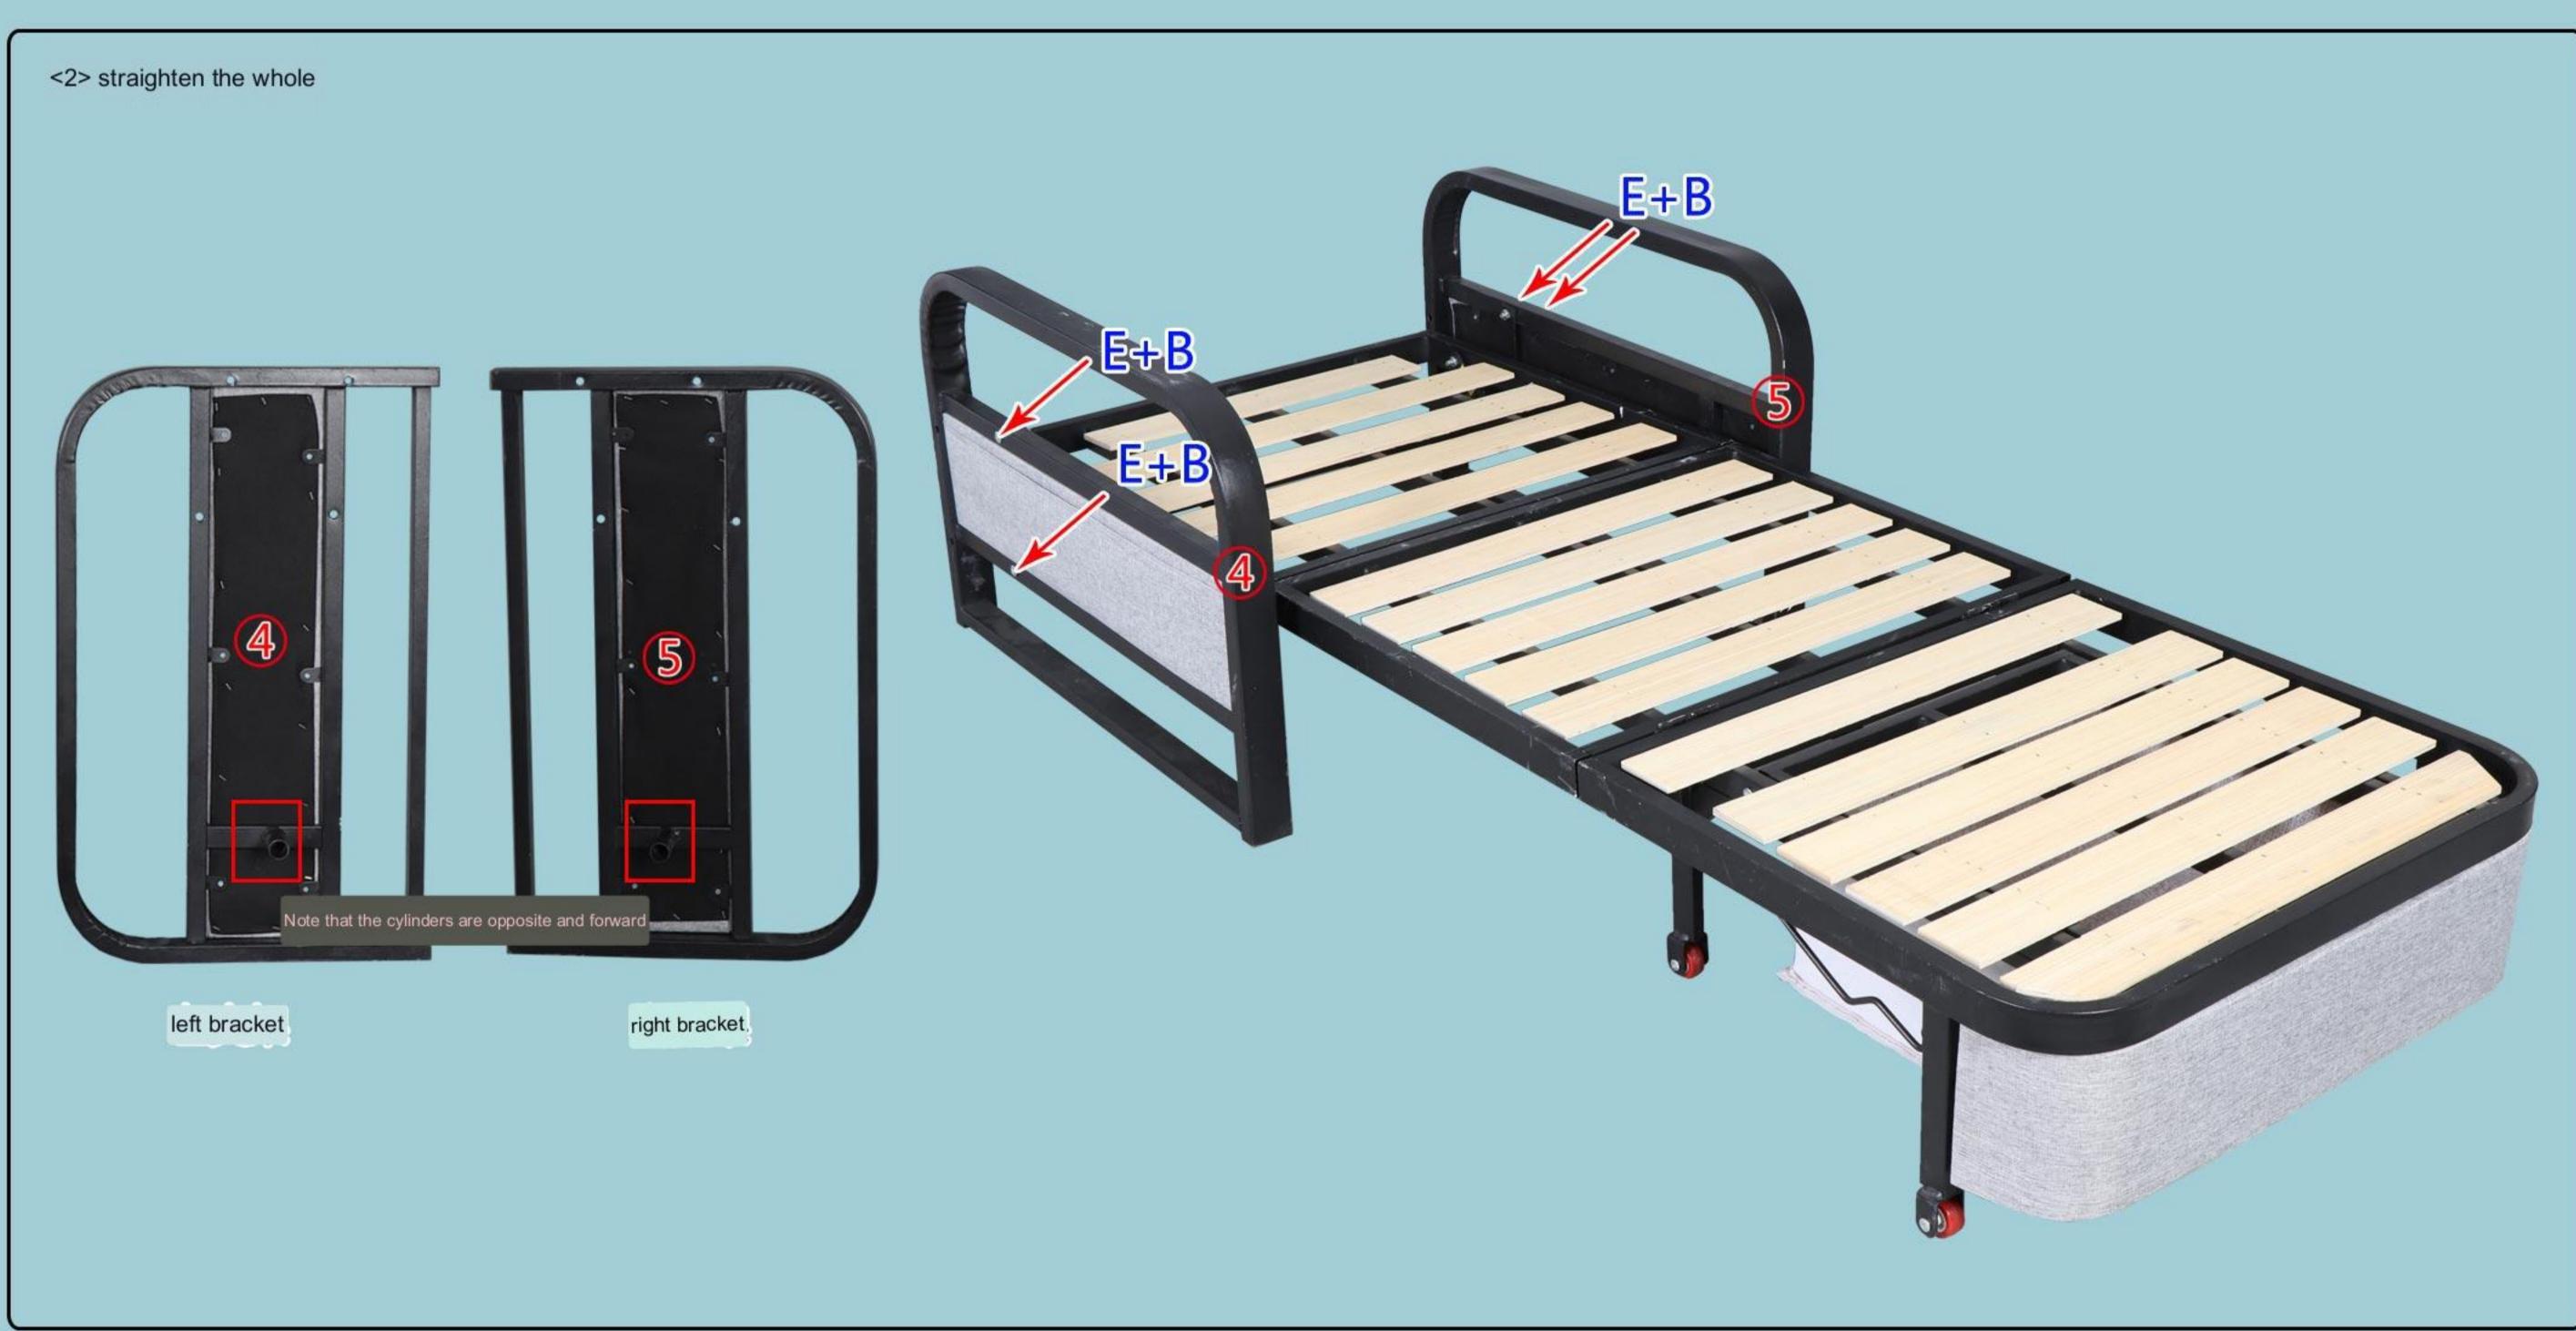

## SOB012 Installation Instruction

Please be sure to use a manual screwdriver and refrain from using an electric drill.

| 4CM fine hexagon socket head screw | Large    | small nut | Wheel | 4CM thick inner hexagon screw | 9CM hexagon socket screw | large hex wrench. | Small hex wrench |
|------------------------------------|----------|-----------|-------|-------------------------------|--------------------------|-------------------|------------------|
| A*4                                | nut B*10 | C*4       | D*4 - | _E*6                          | F*4                      | G*1               | H*1              |

Kind tips: Tighten the screws seven times when installing, Tighten it when you're all done!