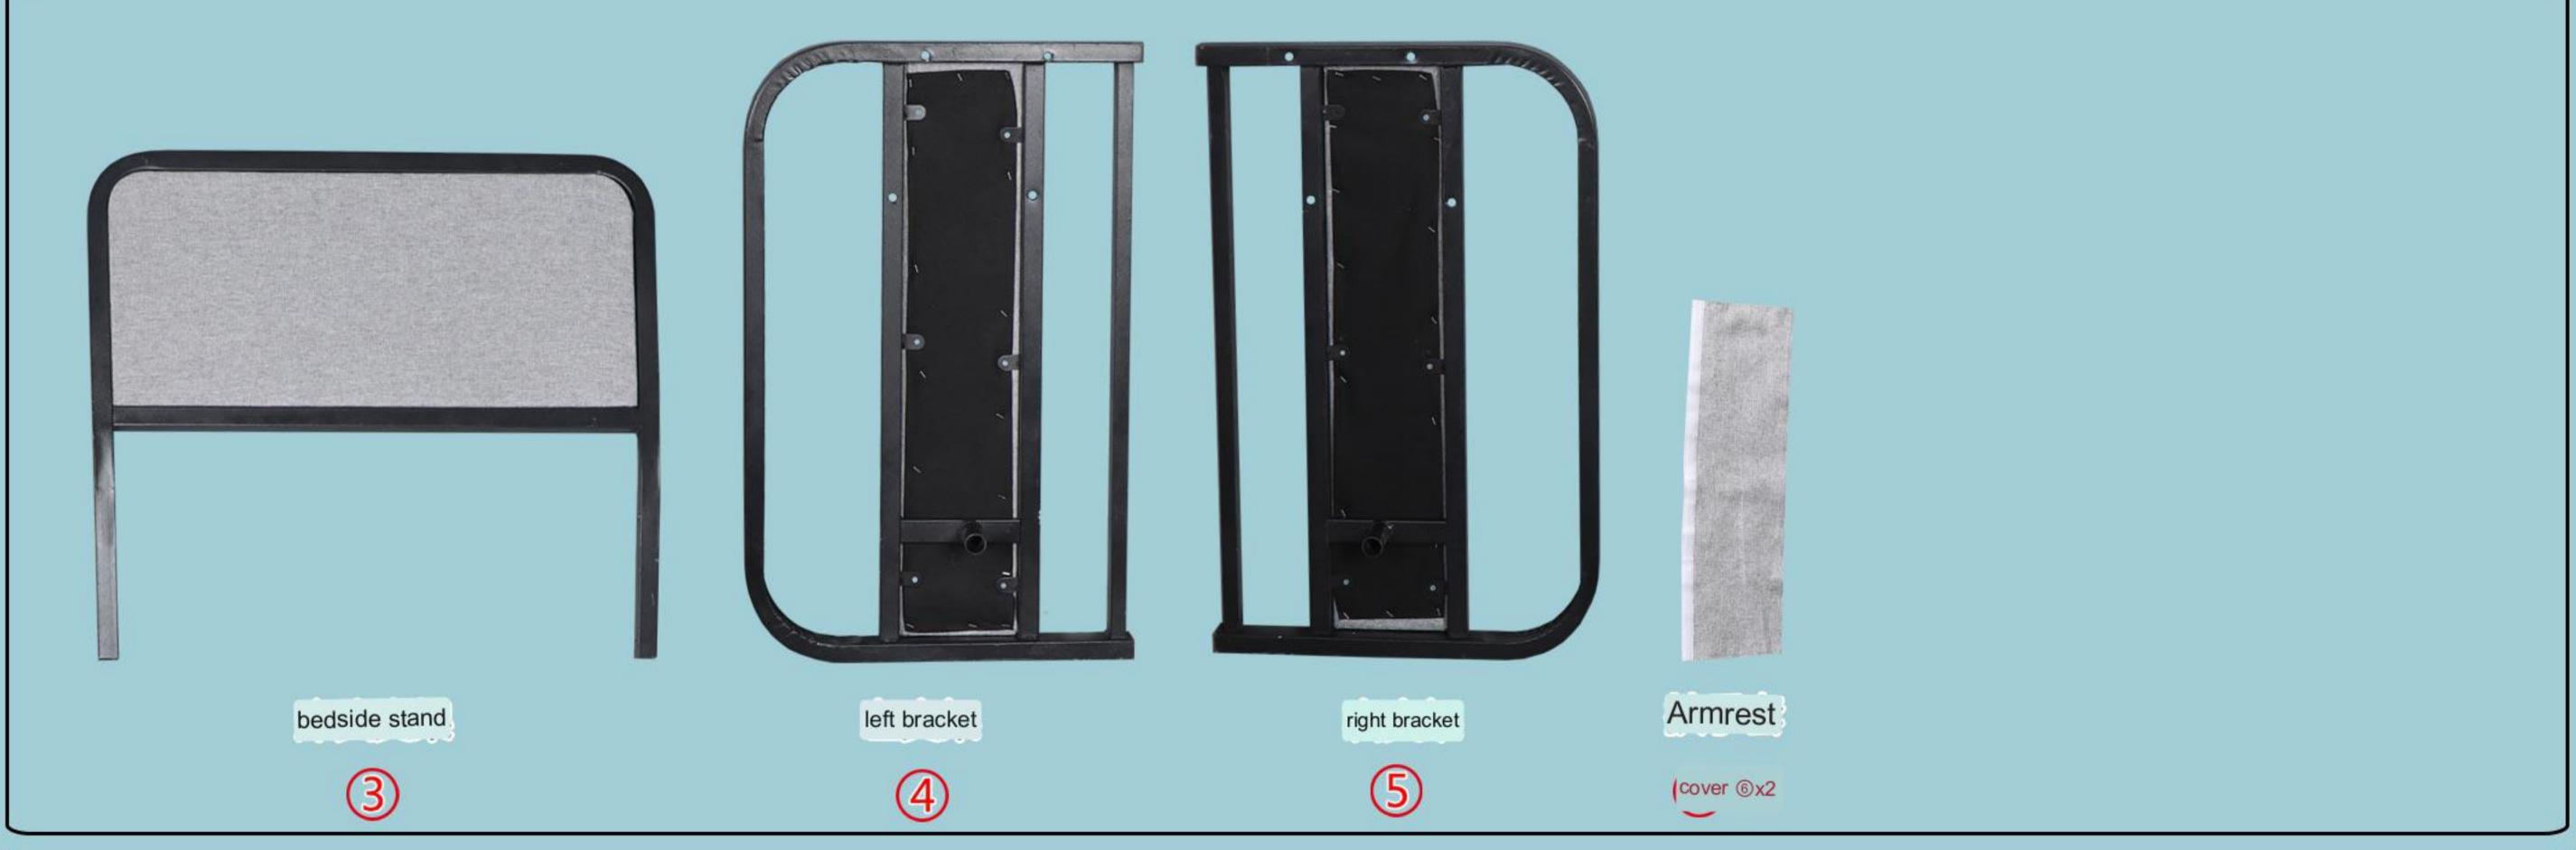

## SOB012 Installation Instruction

Please be sure to use a manual screwdriver and refrain from using an electric drill.

| 4CM fine hexagon socket head screw | Large    | small nut | Wheel | 4CM thick inner hexagon screw | 9CM hexagon socket screw | large hex wrench. | Small hex wrench |
|------------------------------------|----------|-----------|-------|-------------------------------|--------------------------|-------------------|------------------|
| A*4                                | nut B*10 | C*4       | D*4 - | _E*6                          | F*4                      | G*1               | H*1              |