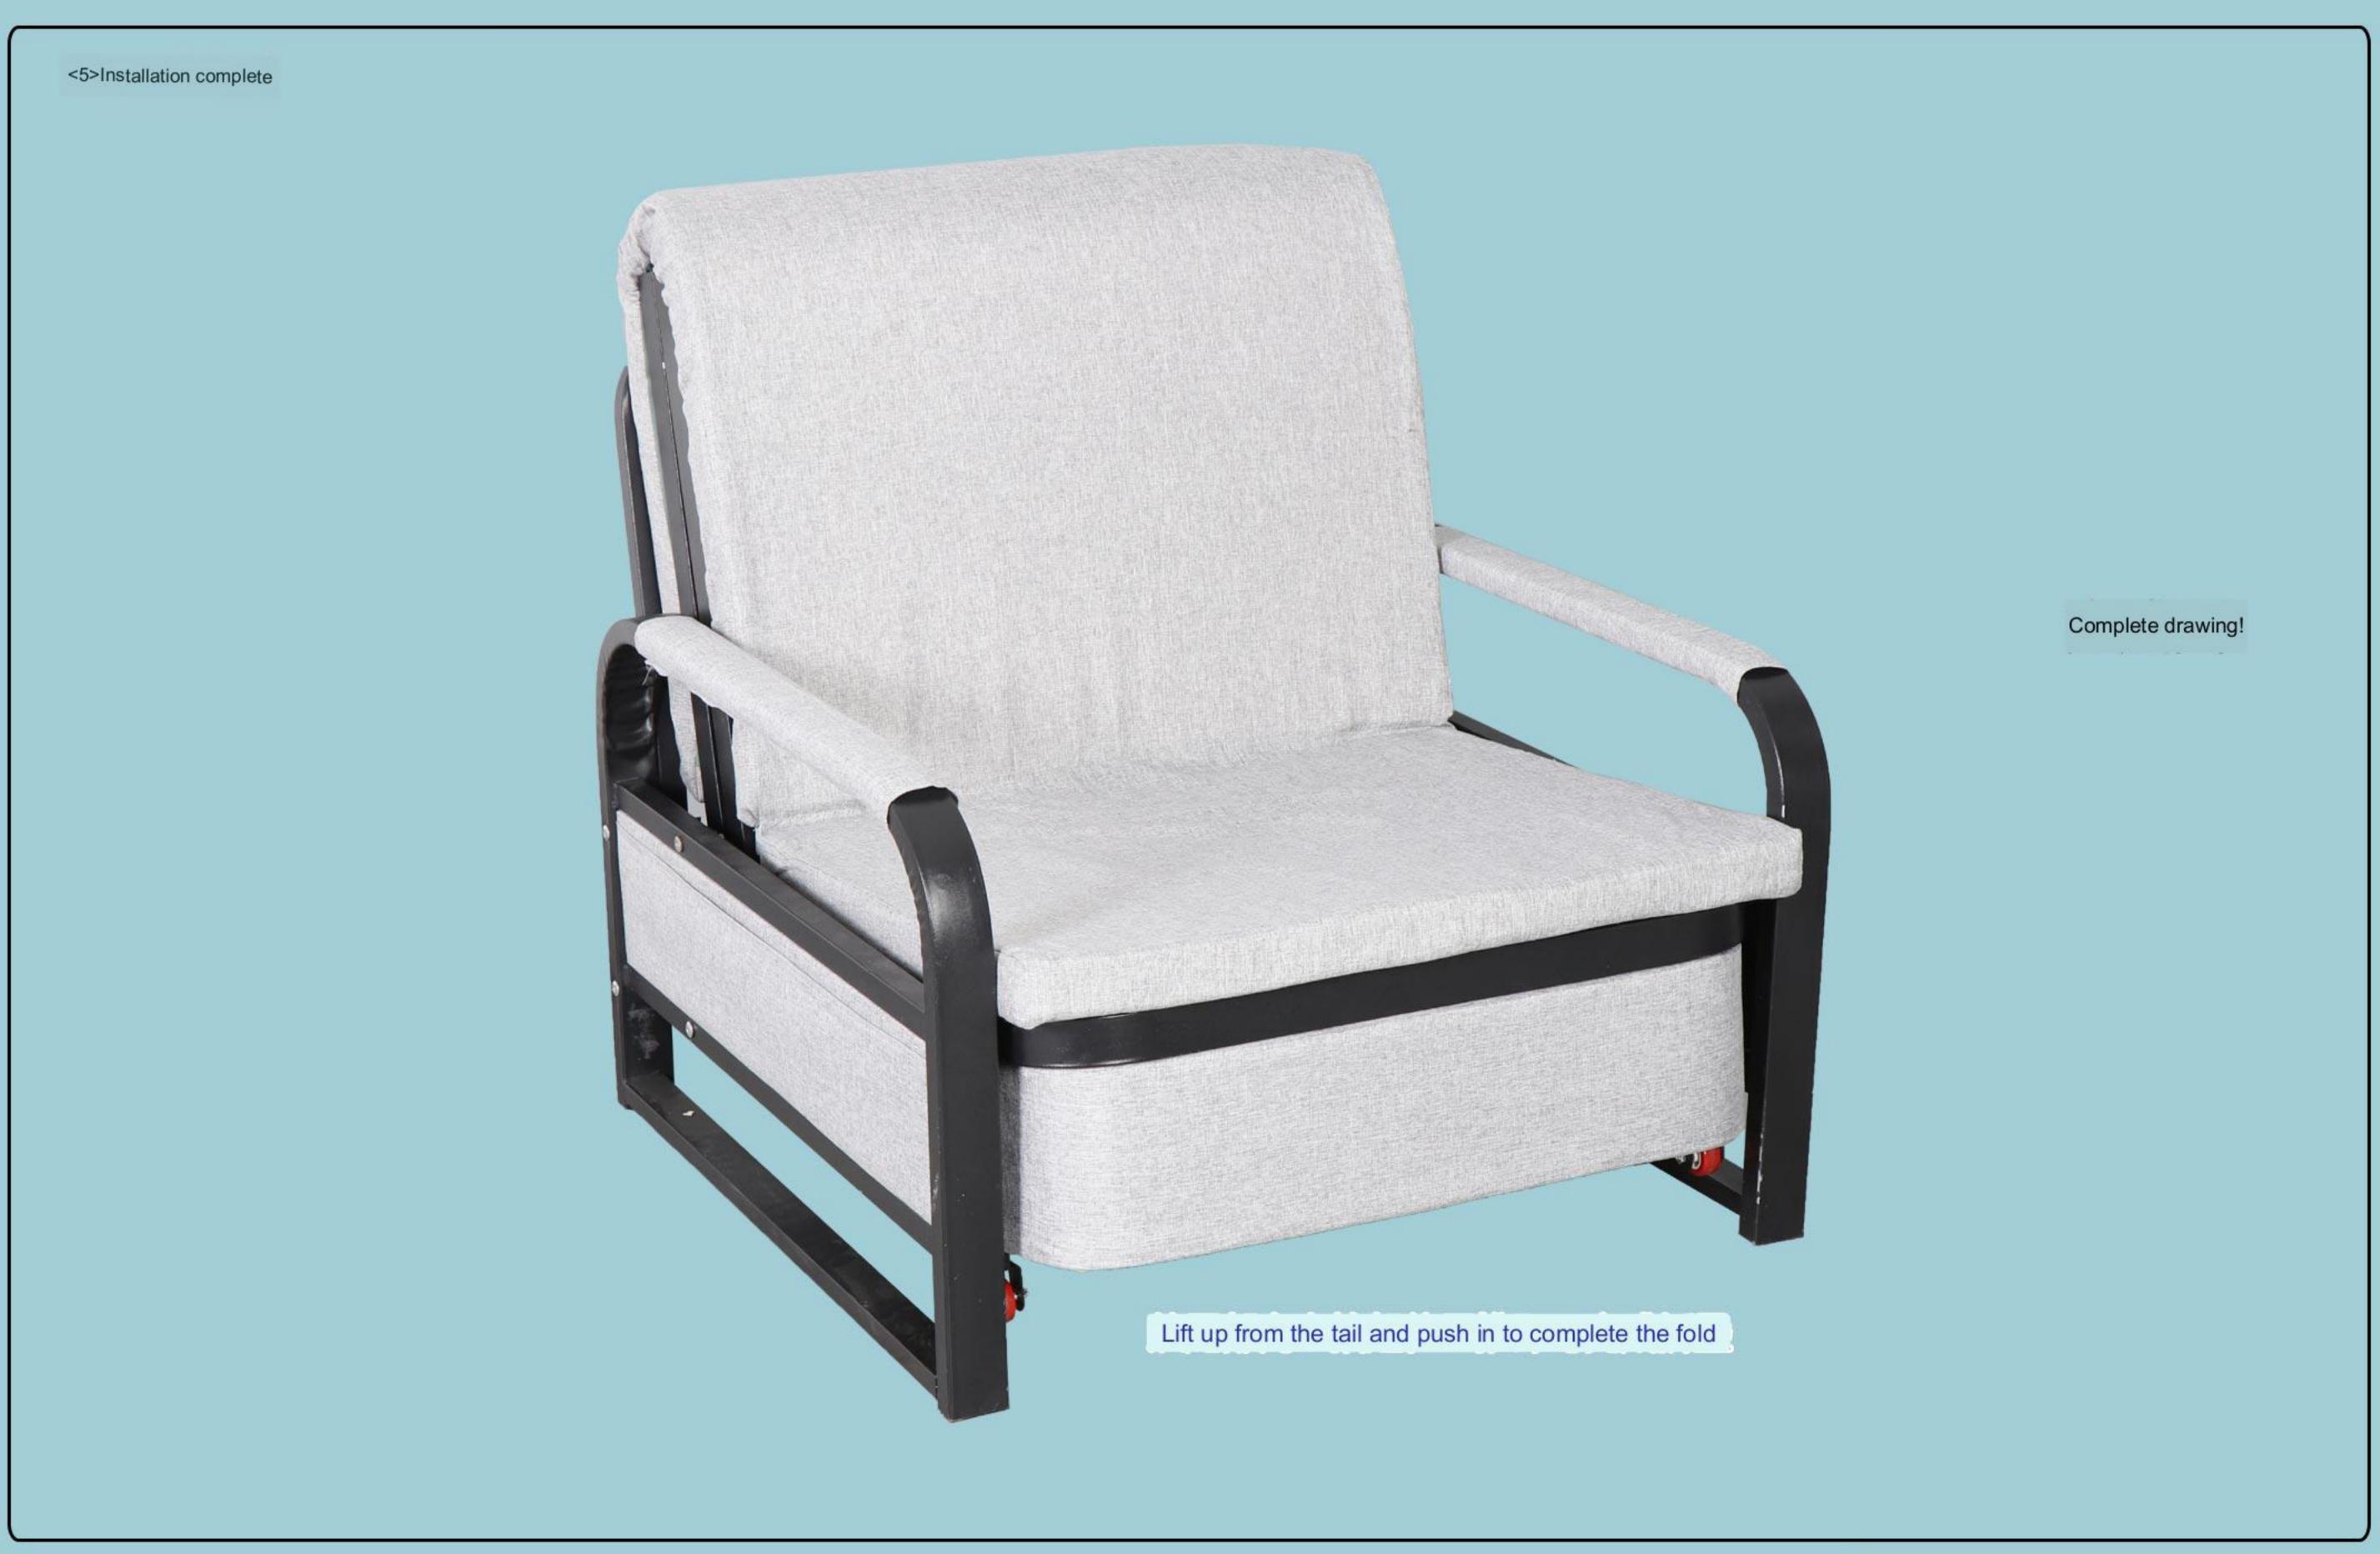

## SOB012 Installation Instruction

Please be sure to use a manual screwdriver and refrain from using an electric drill.

| 4CM fine hexagon socket head screw | Large    | small nut | Wheel | 4CM thick inner hexagon screw | 9CM hexagon socket screw | large hex wrench. | Small hex wrench |
|------------------------------------|----------|-----------|-------|-------------------------------|--------------------------|-------------------|------------------|
| A*4                                | nut B*10 | C*4       | D*4 - | _E*6                          | F*4                      | G*1               | H*1              |

Kind tips: Tighten the screws seven times when installing, Tighten it when you're all done!