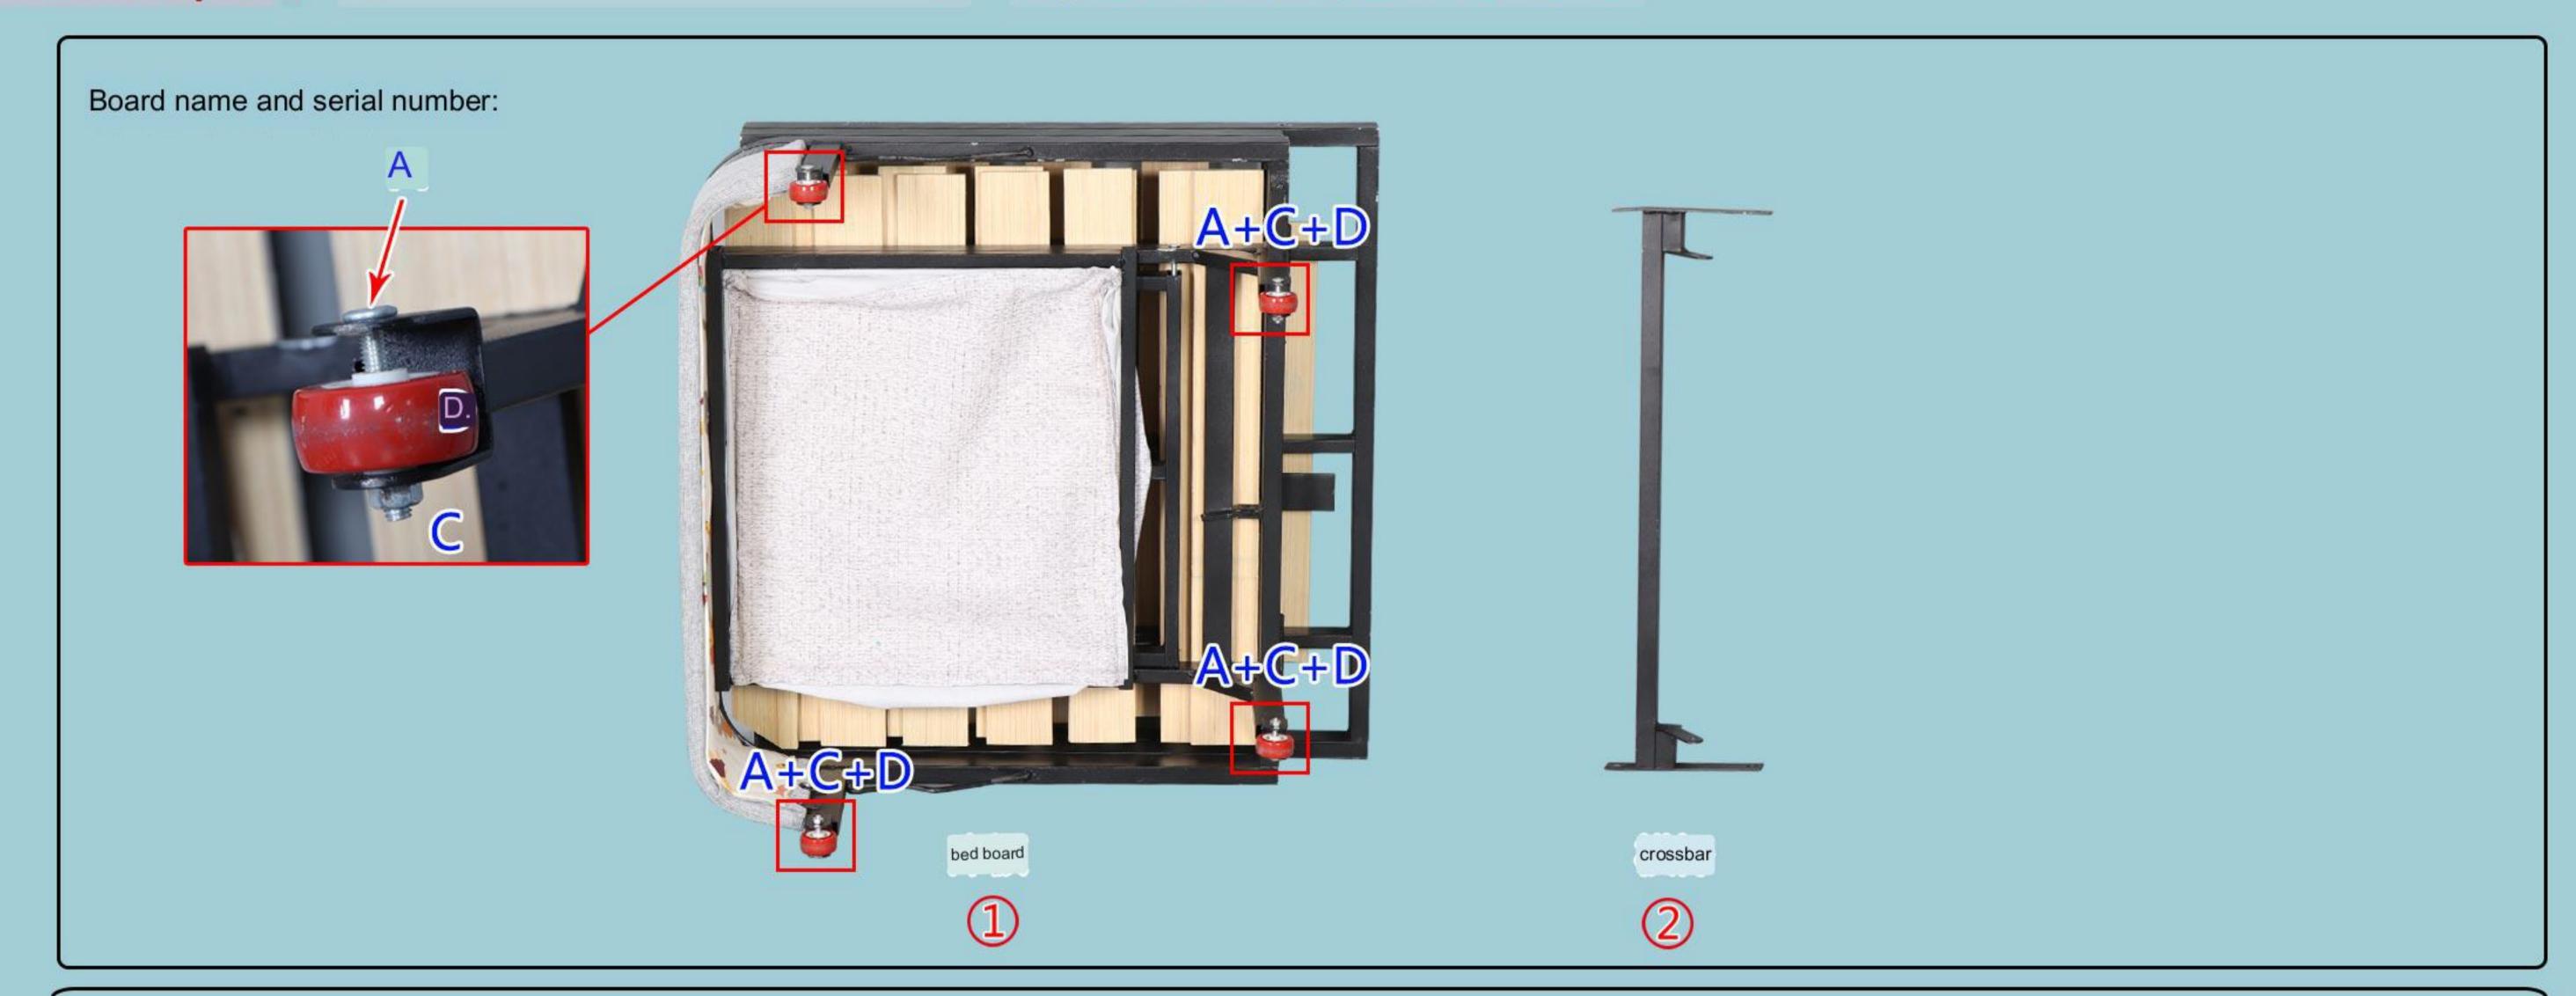

## SOB012 Installation Instruction

Please be sure to use a manual screwdriver and refrain from using an electric drill.

| 4CM fine hexagon socket head screw | Large    | small nut | Wheel | 4CM thick inner hexagon screw | 9CM hexagon socket screw | large hex wrench. | Small hex wrench |
|------------------------------------|----------|-----------|-------|-------------------------------|--------------------------|-------------------|------------------|
| A*4                                | nut B*10 | C*4       | D*4 - | _E*6                          | F*4                      | G*1               | H*1              |