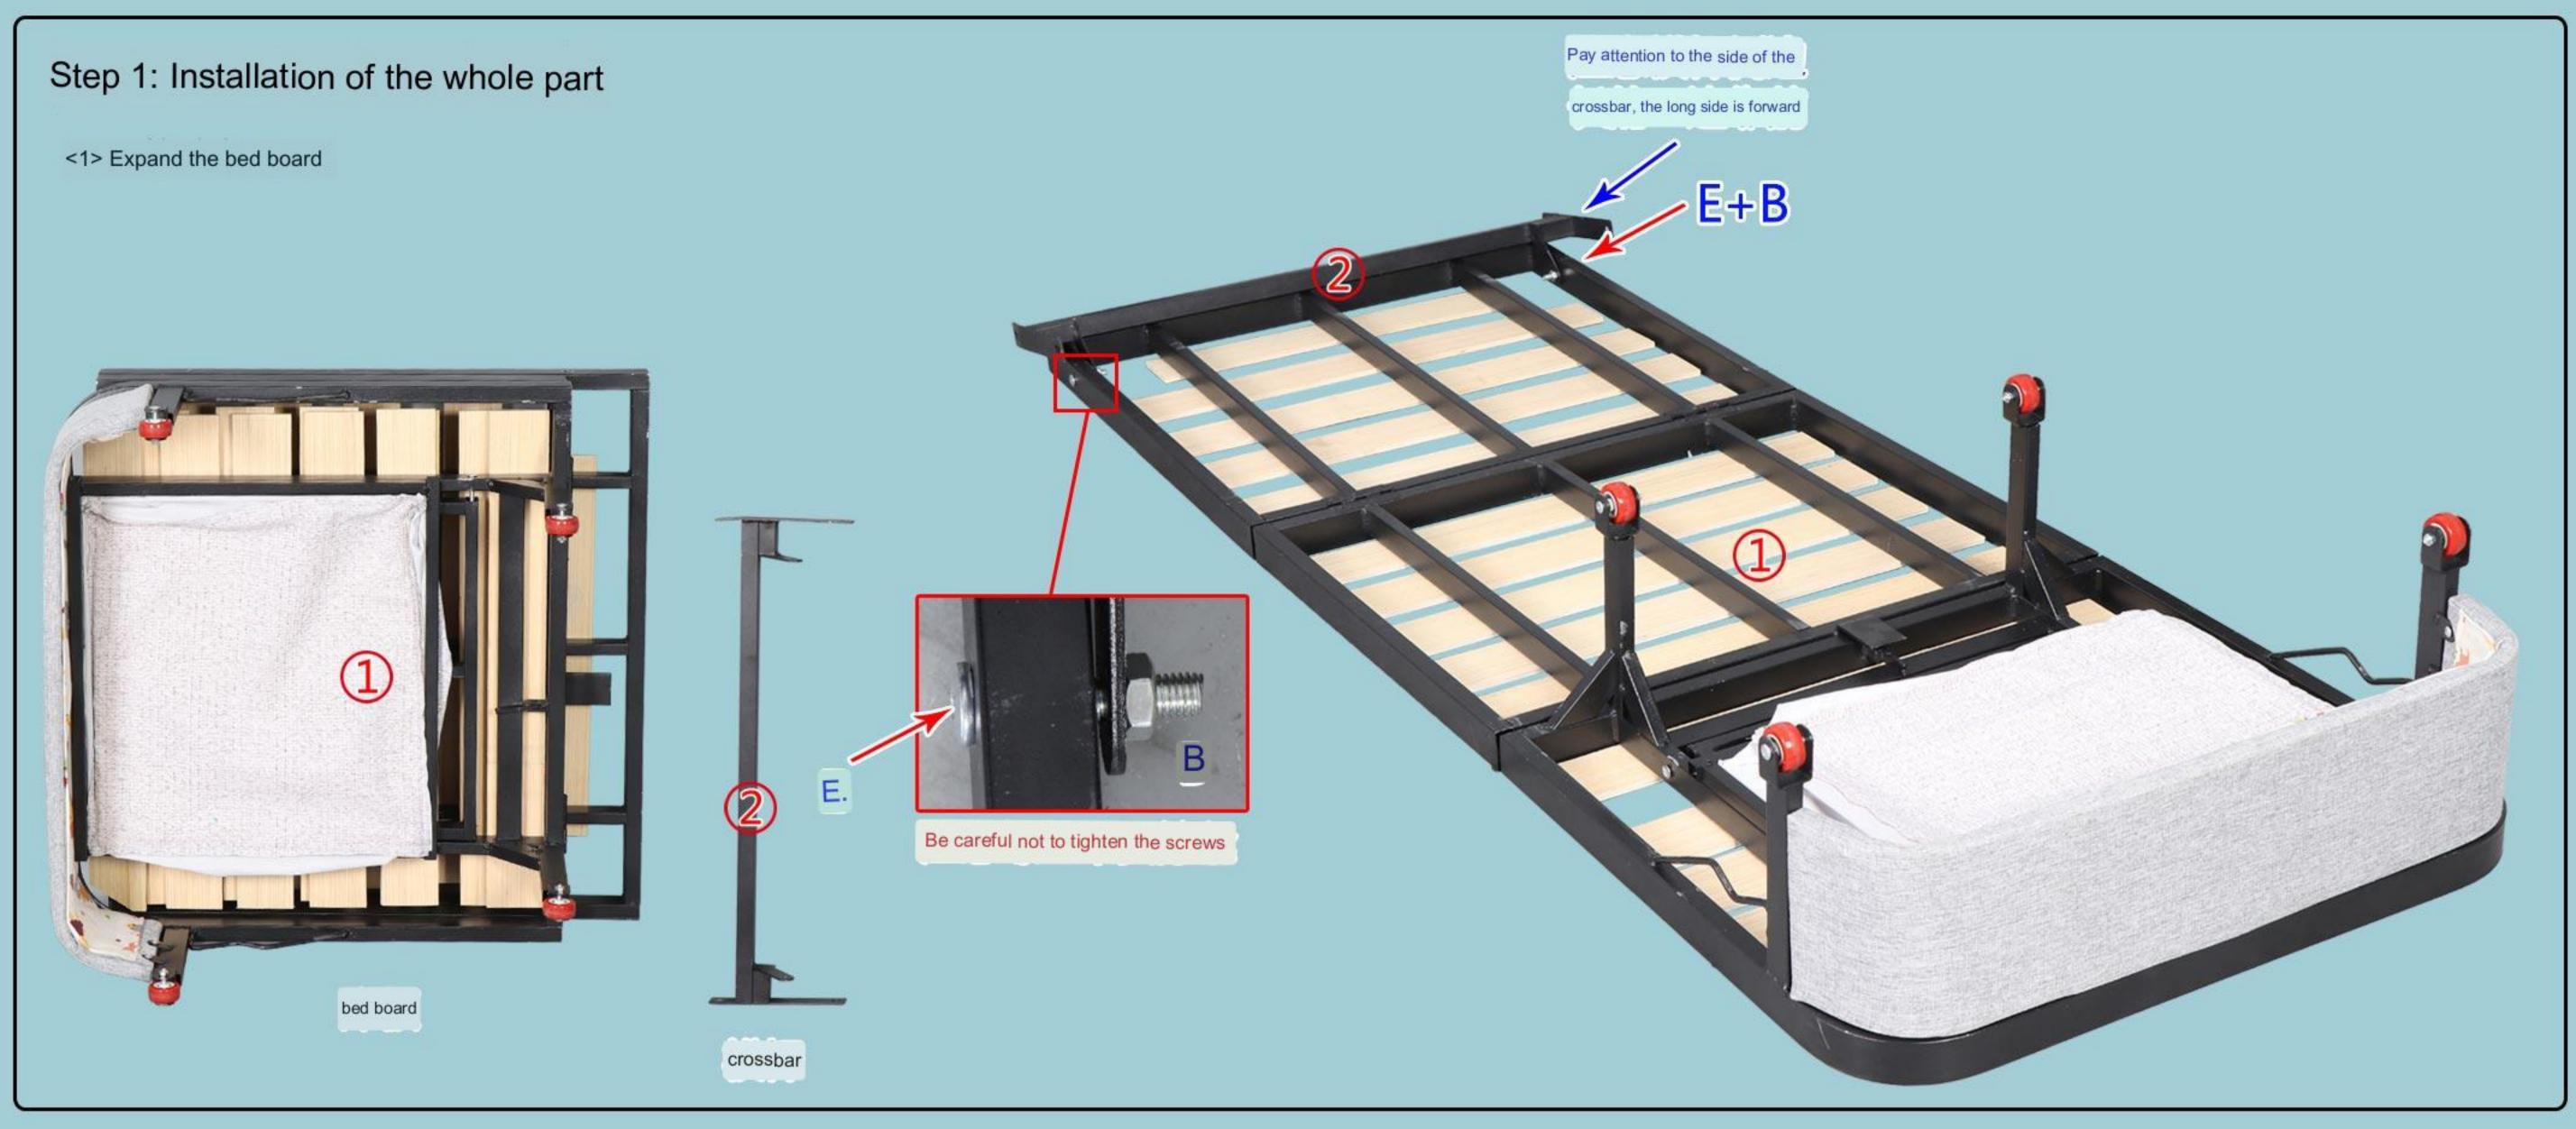

## SOB012 Installation Instruction

Please be sure to use a manual screwdriver and refrain from using an electric drill.

| 4CM fine hexagon socket head screw | Large    | small nut | Wheel | 4CM thick inner hexagon screw | 9CM hexagon socket screw | large hex wrench. | Small hex wrench |
|------------------------------------|----------|-----------|-------|-------------------------------|--------------------------|-------------------|------------------|
| A*4                                | nut B*10 | C*4       | D*4 - | _E*6                          | F*4                      | G*1               | H*1              |

Kind tips: Tighten the screws seven times when installing, Tighten it when you're all done!