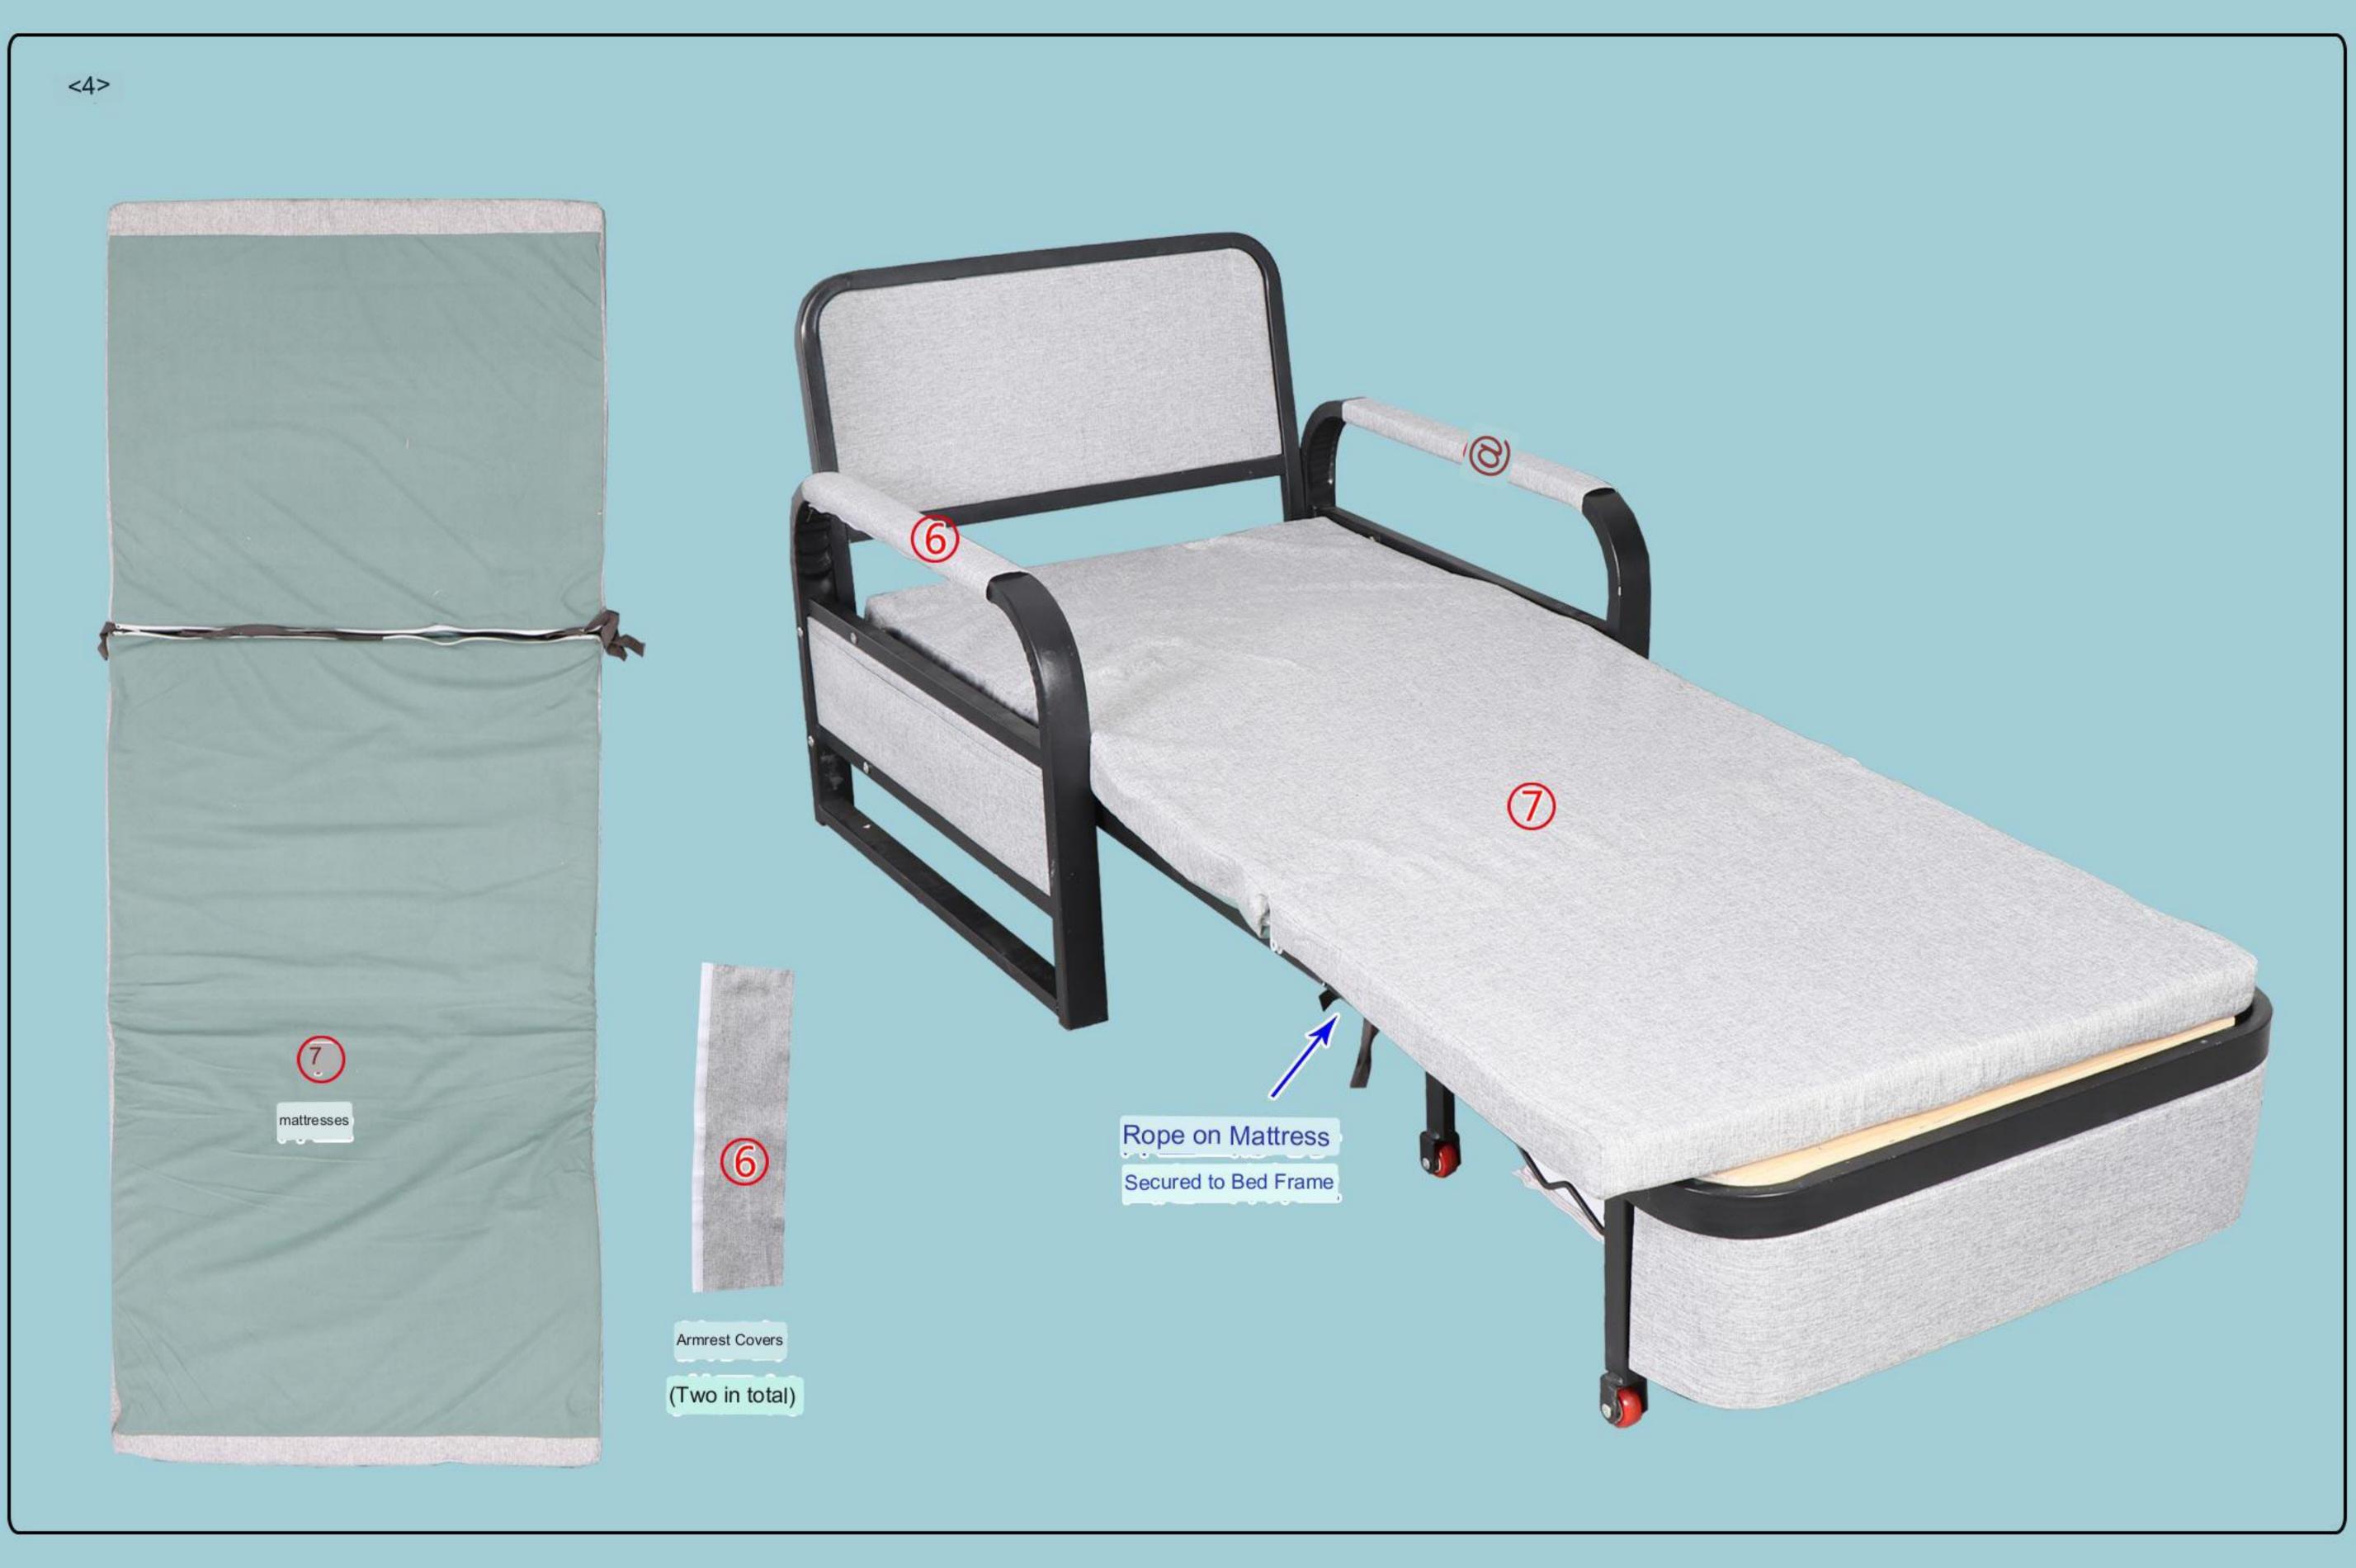

## SOB012 Installation Instruction

Please be sure to use a manual screwdriver and refrain from using an electric drill.

| 4CM fine hexagon socket head screw | Large    | small nut | Wheel | 4CM thick inner hexagon screw | 9CM hexagon socket screw | large hex wrench. | Small hex wrench |
|------------------------------------|----------|-----------|-------|-------------------------------|--------------------------|-------------------|------------------|
| A*4                                | nut B*10 | C*4       | D*4 - | _E*6                          | F*4                      | G*1               | H*1              |

Kind tips: Tighten the screws seven times when installing, Tighten it when you're all done!