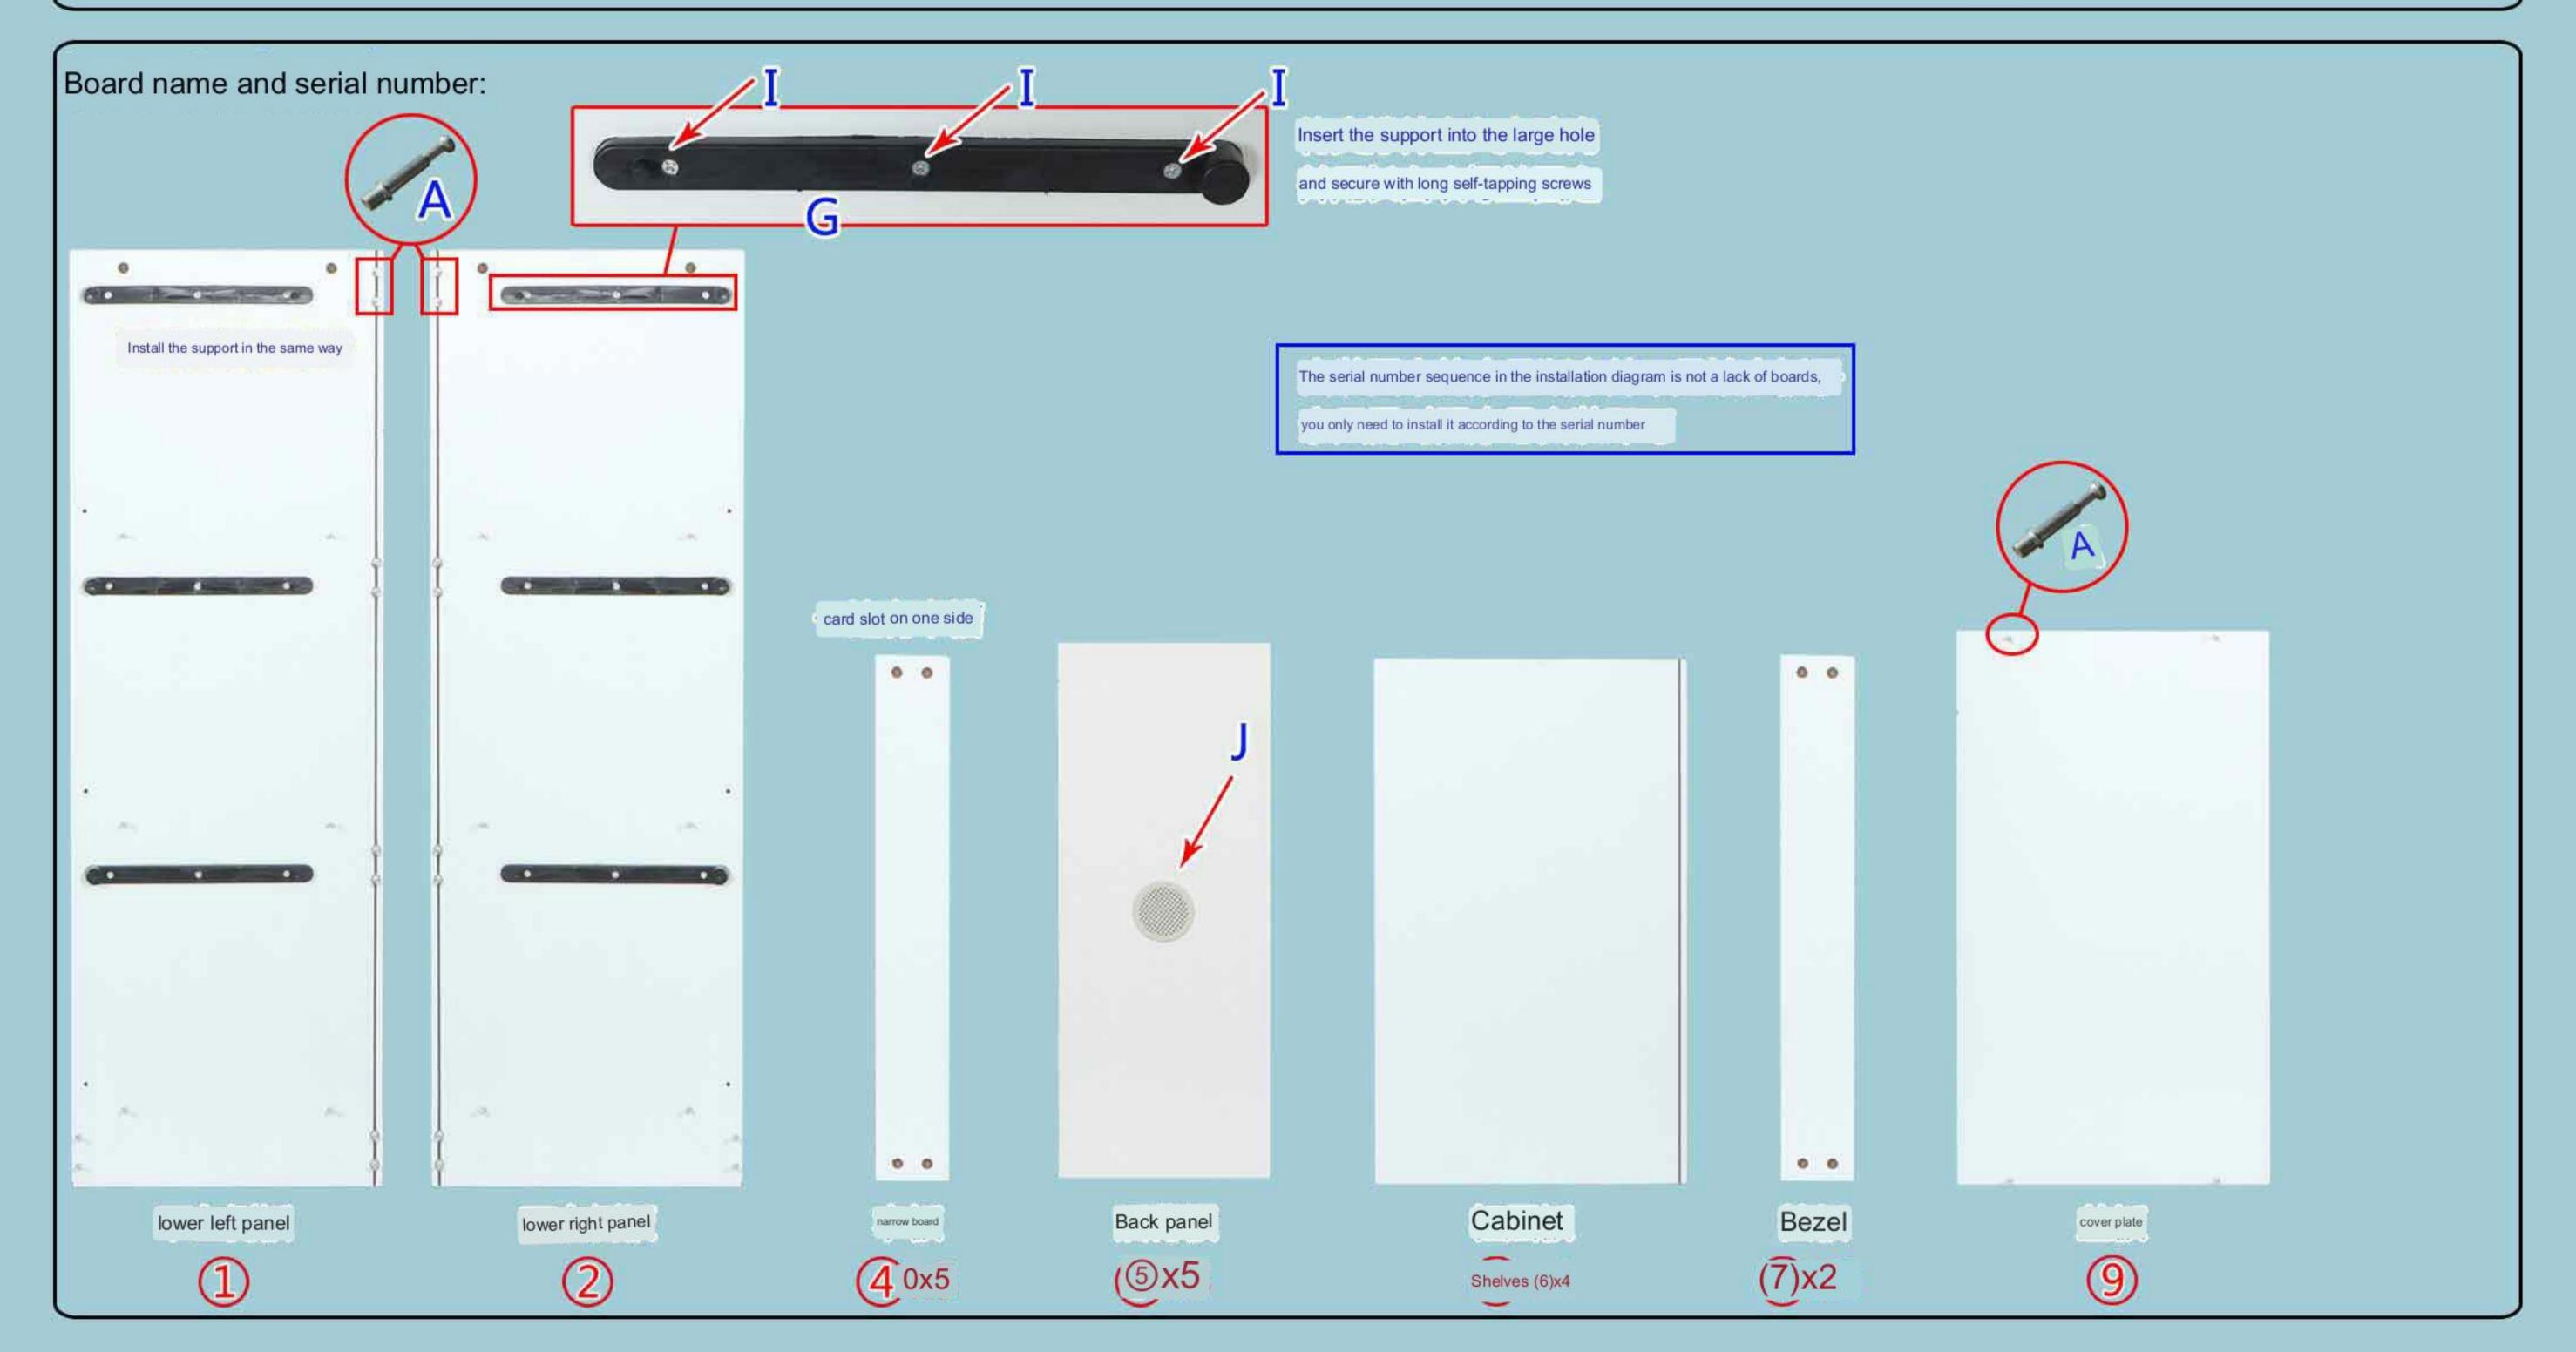

## **BS009 5 Tiers Installation Instruction**

| Eccentric screw                                                                                                                           | Eccentric Bolt | metal pin                               | handle | handle screw | hook up |  | supporting item |      | ping screw | long self-tapping screw |  |
|-------------------------------------------------------------------------------------------------------------------------------------------|----------------|-----------------------------------------|--------|--------------|---------|--|-----------------|------|------------|-------------------------|--|
| A*52                                                                                                                                      | B*52           | C*10                                    | D*5    | E*5          | F*10    |  | G*10            | H*20 |            | I *30                   |  |
| Kind tips: When installing, tighten the screws seven times,                                                                               |                |                                         |        |              |         |  |                 |      |            |                         |  |
| Eccentric installation principle : Wait until everything is done before tightening! air hole, J*5 <sup>3.5CM self-tapping screw</sup> , K |                |                                         |        |              |         |  |                 |      |            | (*4                     |  |
| Stew the ecentric screw onto the board<br>Find the corresponding board to insert                                                          |                |                                         |        |              |         |  |                 |      |            |                         |  |
|                                                                                                                                           |                | 2.2.2.4.4.4.4.4.4.4.4.4.4.4.4.4.4.4.4.4 |        |              |         |  |                 |      | *          |                         |  |

## | Step 3: Installation of the whole part

<1> connect the upper and lower parts