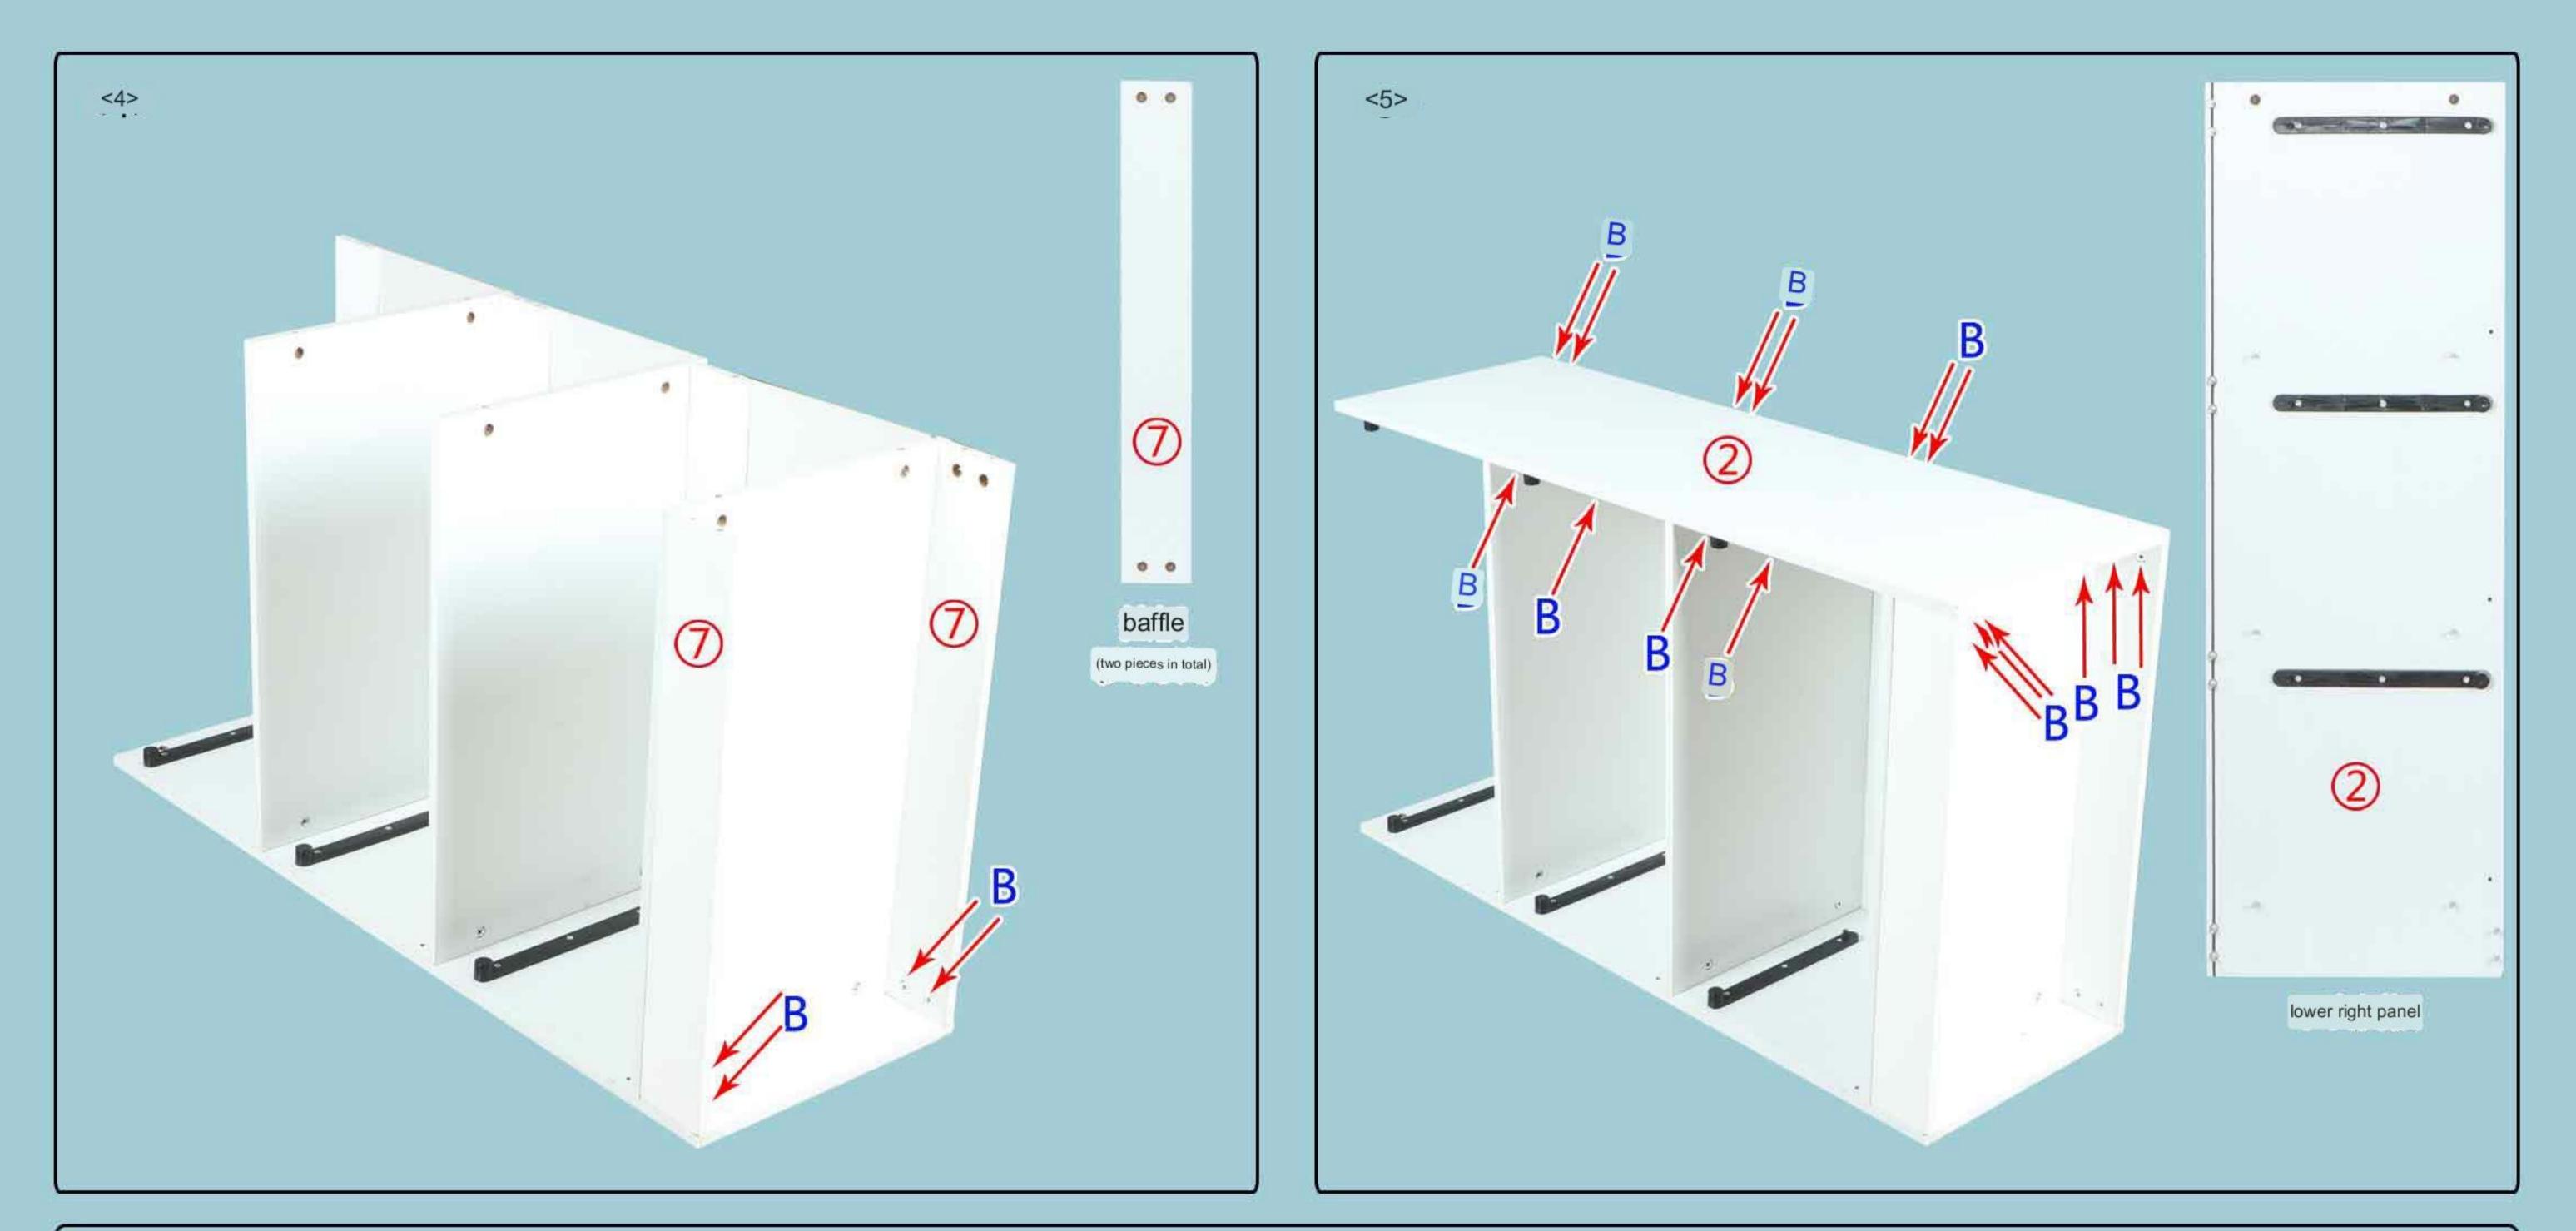

## **BS009 5 Tiers Installation Instruction**

| Eccentric screw                                                                                                                           | Eccentric Bolt | metal pin                               | handle | handle screw | hook up |  | supporting item |      | ping screw | long self-tapping screw |  |
|-------------------------------------------------------------------------------------------------------------------------------------------|----------------|-----------------------------------------|--------|--------------|---------|--|-----------------|------|------------|-------------------------|--|
| A*52                                                                                                                                      | B*52           | C*10                                    | D*5    | E*5          | F*10    |  | G*10            | H*20 |            | I *30                   |  |
| Kind tips: When installing, tighten the screws seven times,                                                                               |                |                                         |        |              |         |  |                 |      |            |                         |  |
| Eccentric installation principle : Wait until everything is done before tightening! air hole, J*5 <sup>3.5CM self-tapping screw</sup> , K |                |                                         |        |              |         |  |                 |      |            | (*4                     |  |
| Stew the ecentric screw onto the board<br>Find the corresponding board to insert                                                          |                |                                         |        |              |         |  |                 |      |            |                         |  |
|                                                                                                                                           |                | 2.2.2.4.4.4.4.4.4.4.4.4.4.4.4.4.4.4.4.4 |        |              |         |  |                 |      | *          |                         |  |