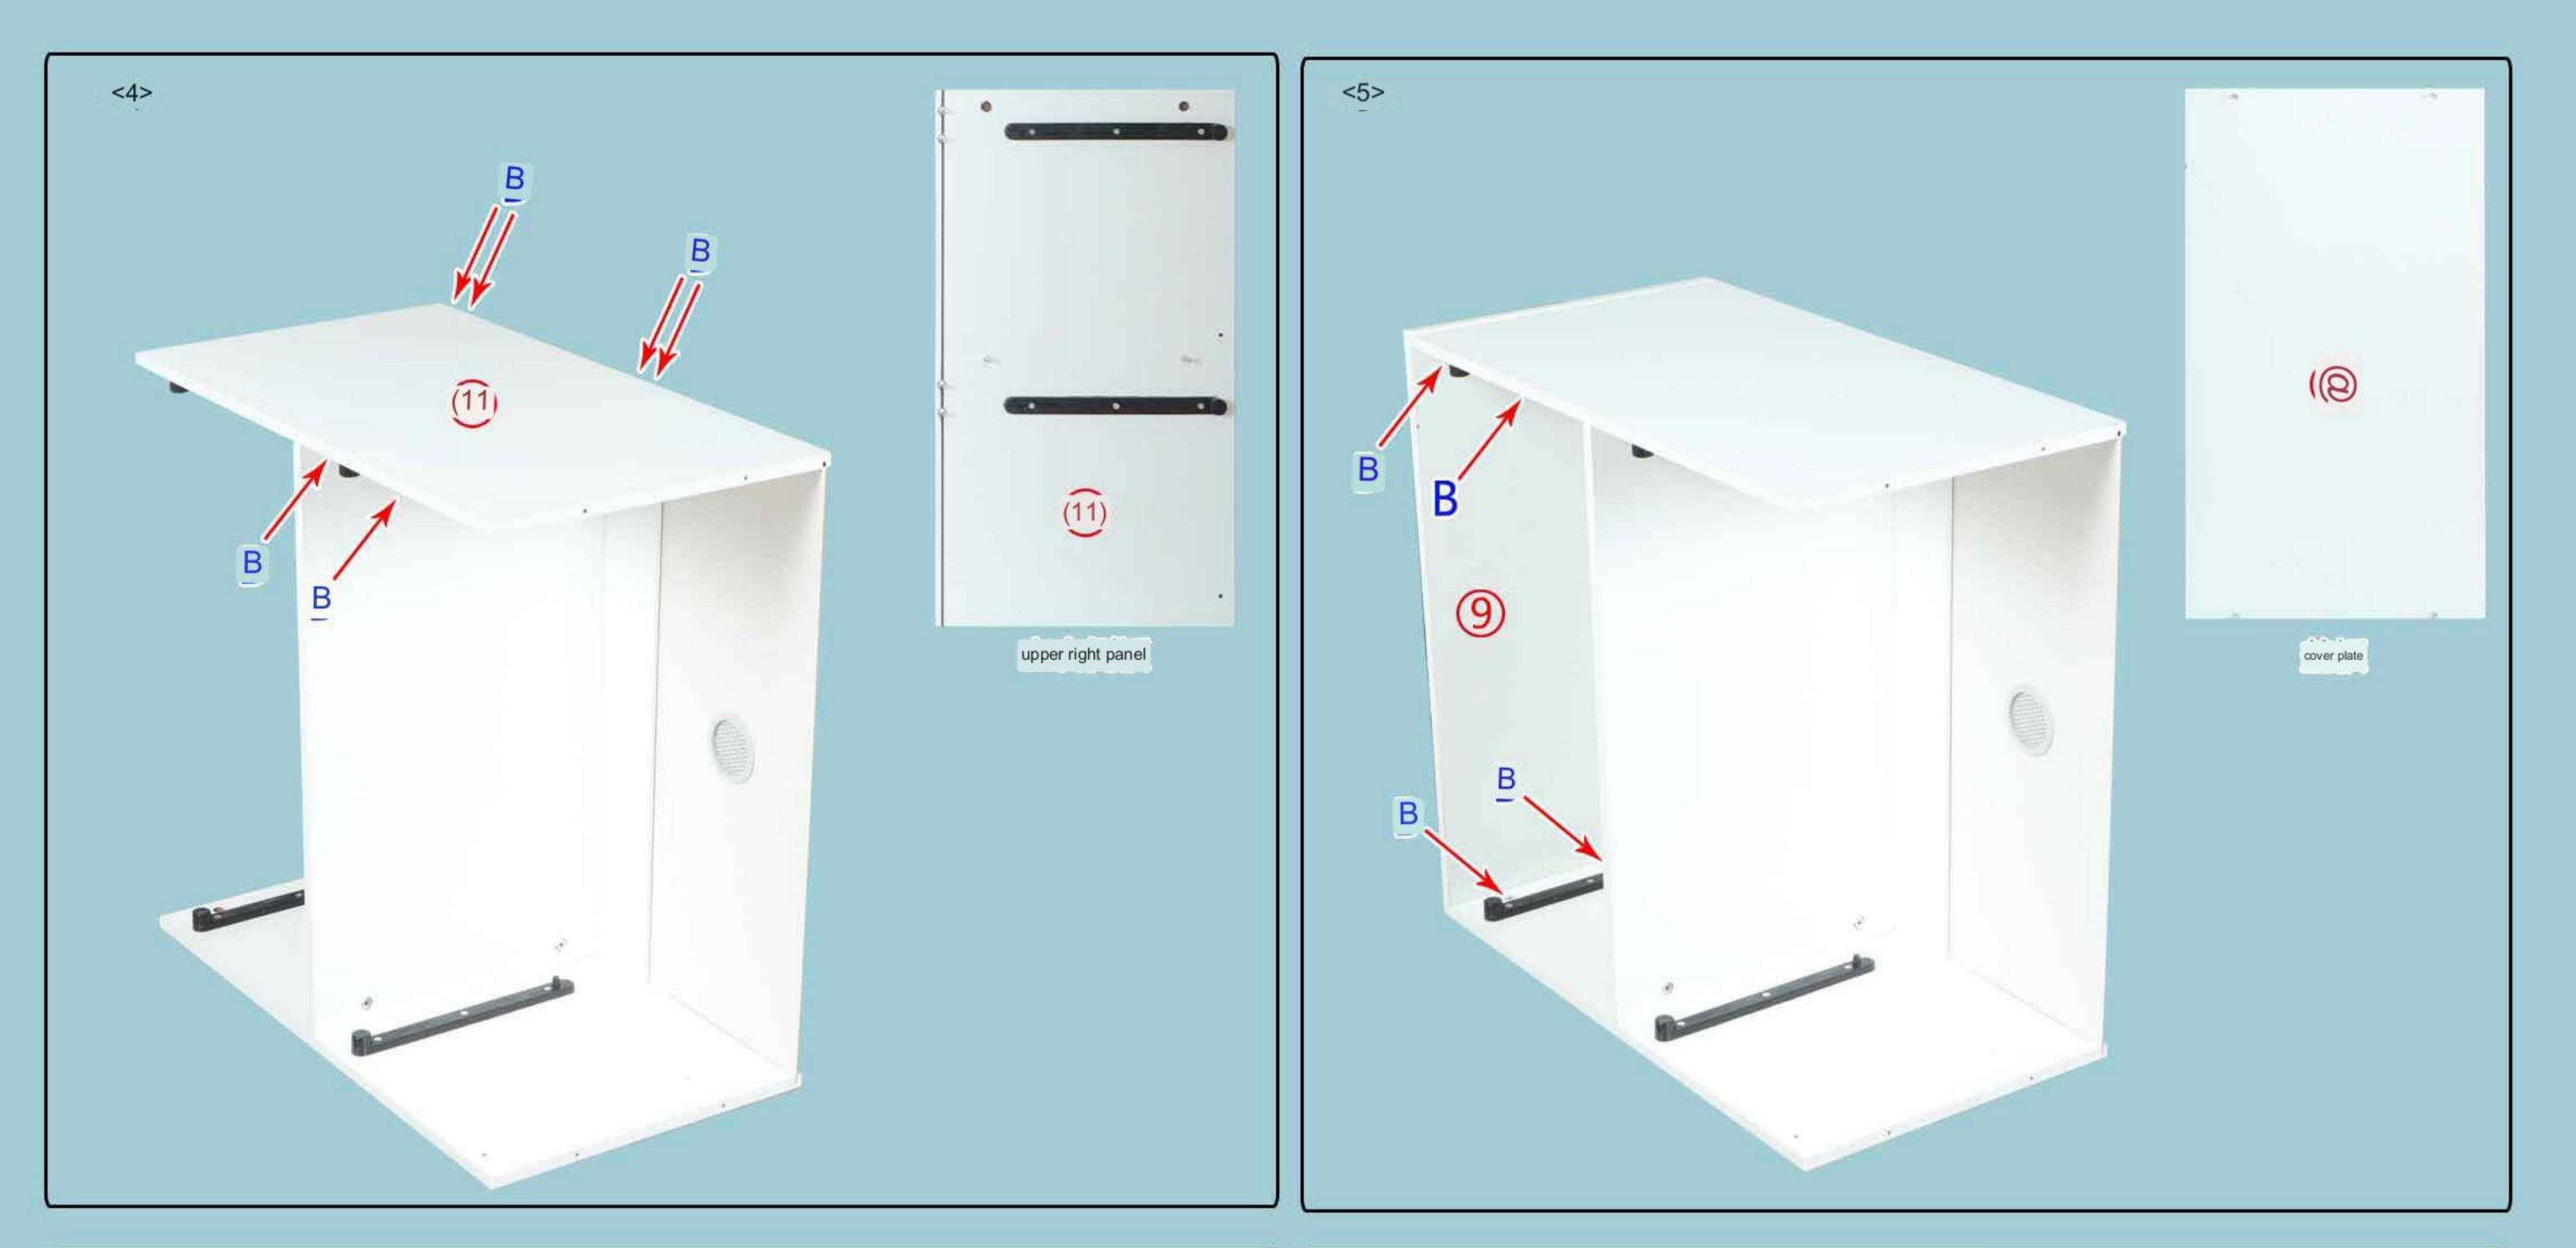

## **BS009 5 Tiers Installation Instruction**

| Eccentric screw                                                                                                                           | Eccentric Bolt | metal pin                               | handle | handle screw | hook up |  | supporting item |      | ping screw | long self-tapping screw |  |
|-------------------------------------------------------------------------------------------------------------------------------------------|----------------|-----------------------------------------|--------|--------------|---------|--|-----------------|------|------------|-------------------------|--|
| A*52                                                                                                                                      | B*52           | C*10                                    | D*5    | E*5          | F*10    |  | G*10            | H*20 |            | I *30                   |  |
| Kind tips: When installing, tighten the screws seven times,                                                                               |                |                                         |        |              |         |  |                 |      |            |                         |  |
| Eccentric installation principle : Wait until everything is done before tightening! air hole, J*5 <sup>3.5CM self-tapping screw</sup> , K |                |                                         |        |              |         |  |                 |      |            | (*4                     |  |
| Stew the ecentric screw onto the board<br>Find the corresponding board to insert                                                          |                |                                         |        |              |         |  |                 |      |            |                         |  |
|                                                                                                                                           |                | 2.2.2.4.4.4.4.4.4.4.4.4.4.4.4.4.4.4.4.4 |        |              |         |  |                 |      | *          |                         |  |