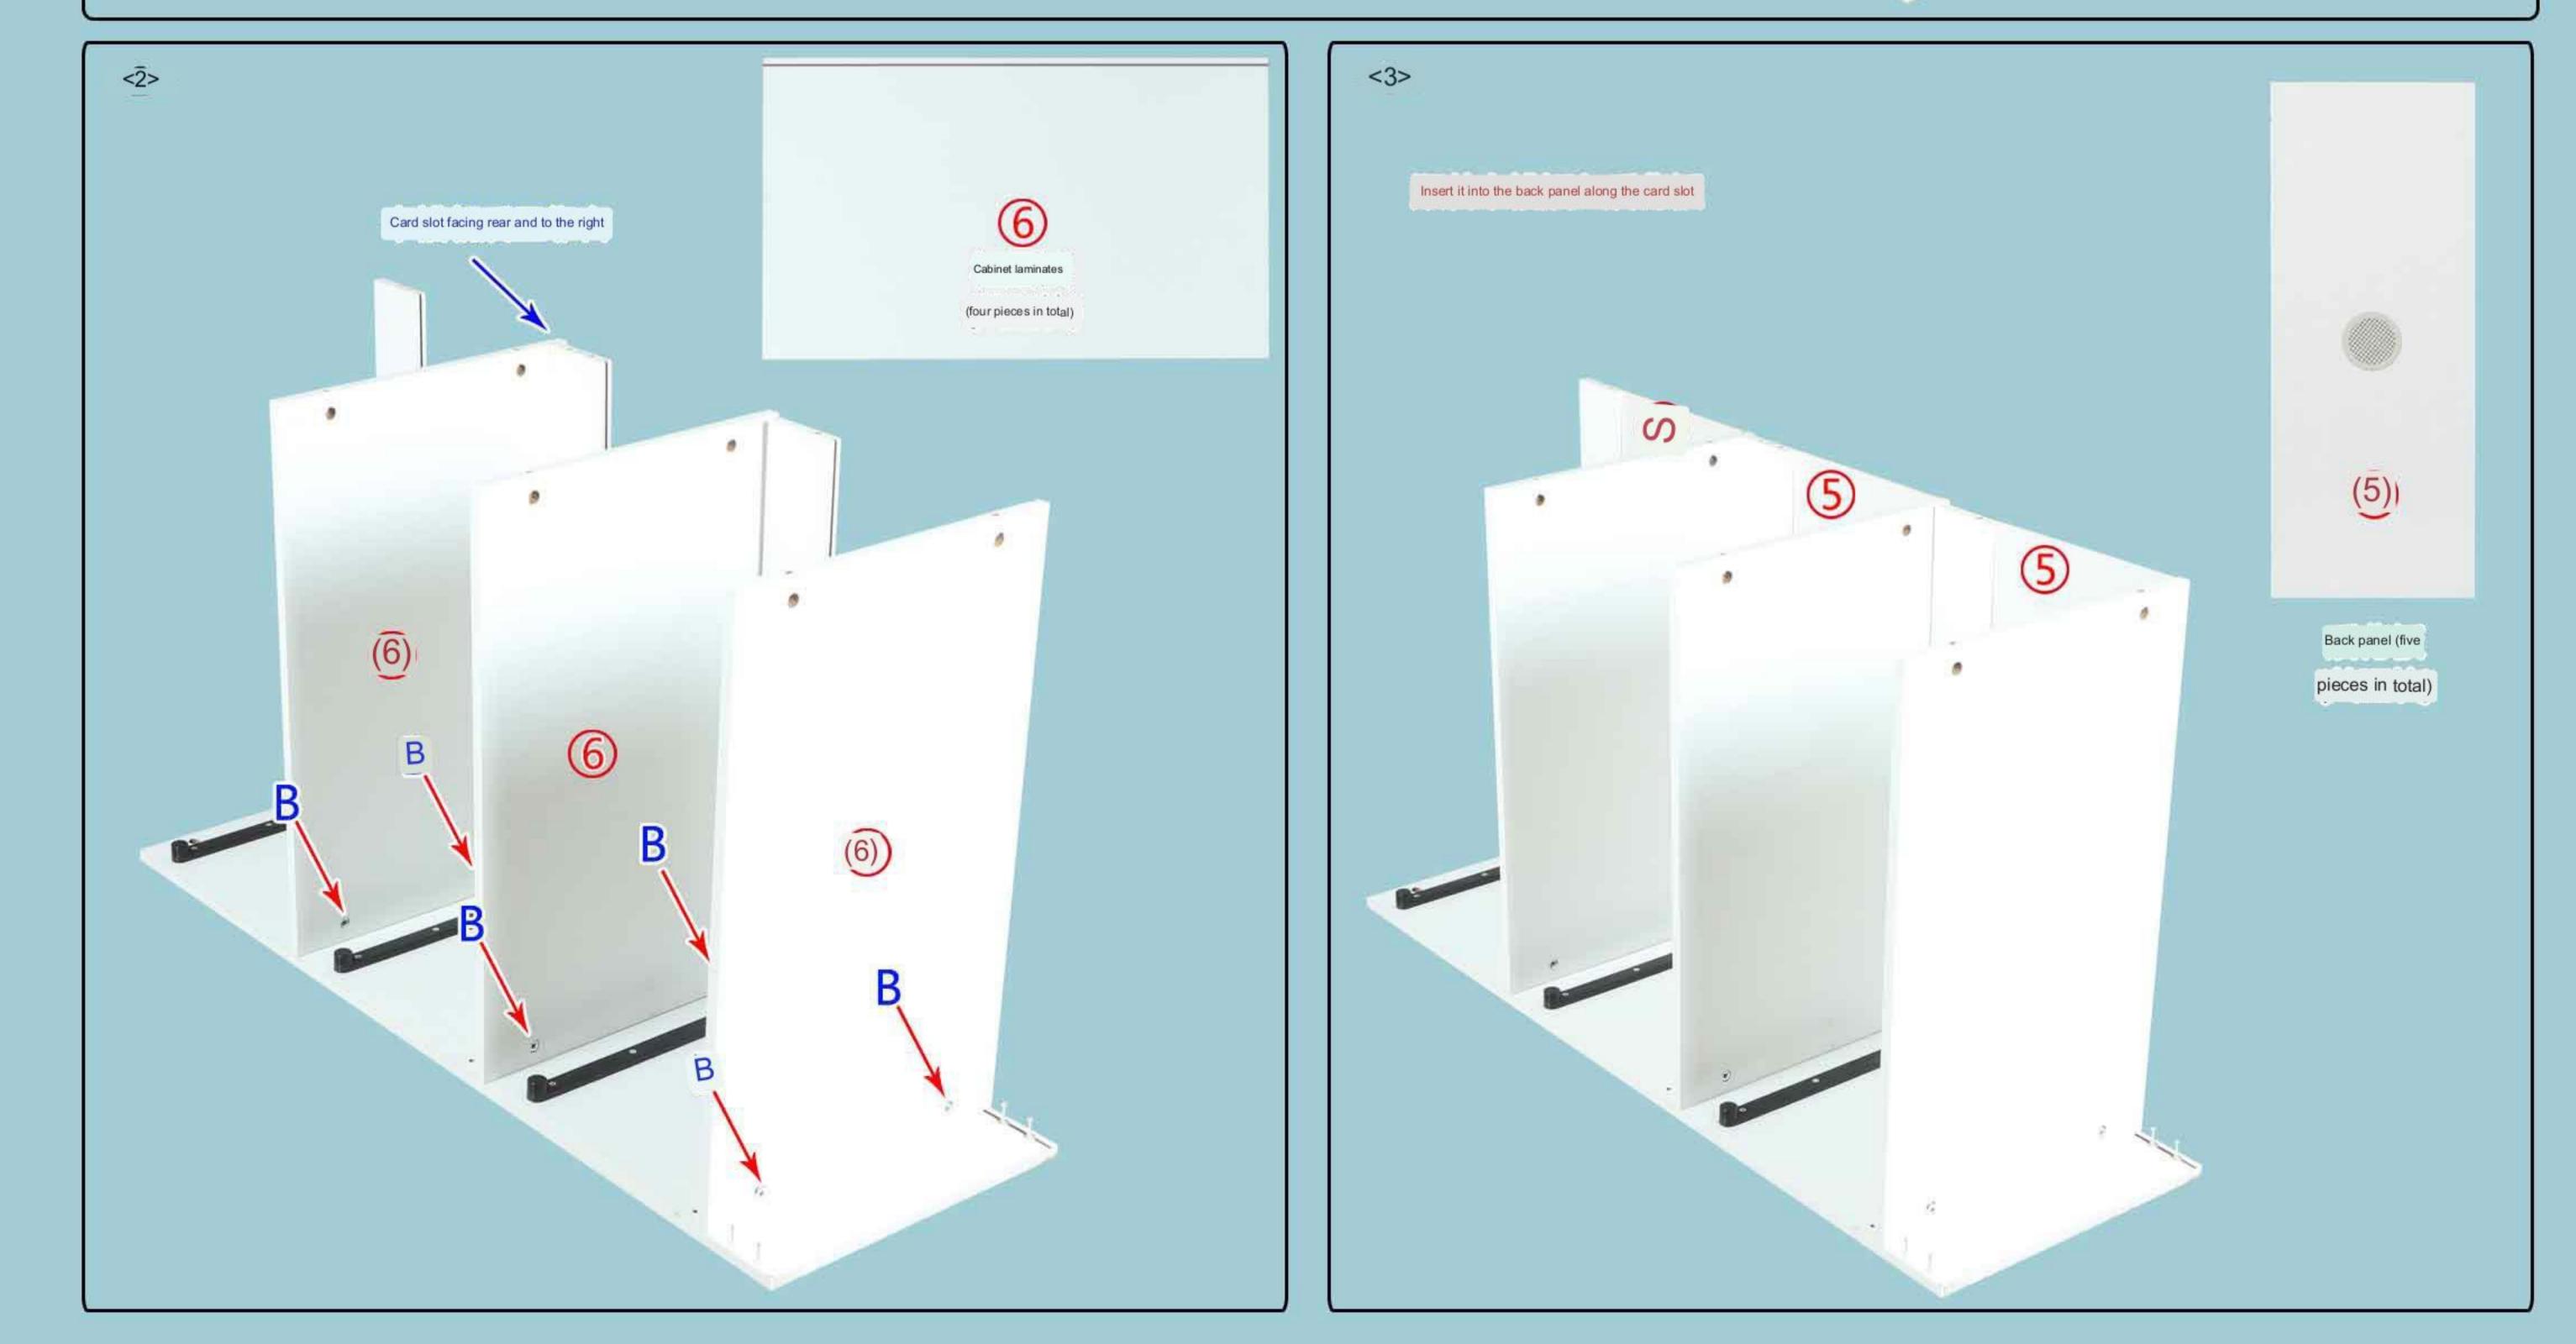

## **BS009 5 Tiers Installation Instruction**

| Eccentric screw                                                                                                                           | Eccentric Bolt | metal pin                               | handle | handle screw | hook up |  | supporting item |      | ping screw | long self-tapping screw |  |
|-------------------------------------------------------------------------------------------------------------------------------------------|----------------|-----------------------------------------|--------|--------------|---------|--|-----------------|------|------------|-------------------------|--|
| A*52                                                                                                                                      | B*52           | C*10                                    | D*5    | E*5          | F*10    |  | G*10            | H*20 |            | I *30                   |  |
| Kind tips: When installing, tighten the screws seven times,                                                                               |                |                                         |        |              |         |  |                 |      |            |                         |  |
| Eccentric installation principle : Wait until everything is done before tightening! air hole, J*5 <sup>3.5CM self-tapping screw</sup> , K |                |                                         |        |              |         |  |                 |      |            | (*4                     |  |
| Stew the ecentric screw onto the board<br>Find the corresponding board to insert                                                          |                |                                         |        |              |         |  |                 |      |            |                         |  |
|                                                                                                                                           |                | 2.2.2.4.4.4.4.4.4.4.4.4.4.4.4.4.4.4.4.4 |        |              |         |  |                 |      | *          |                         |  |