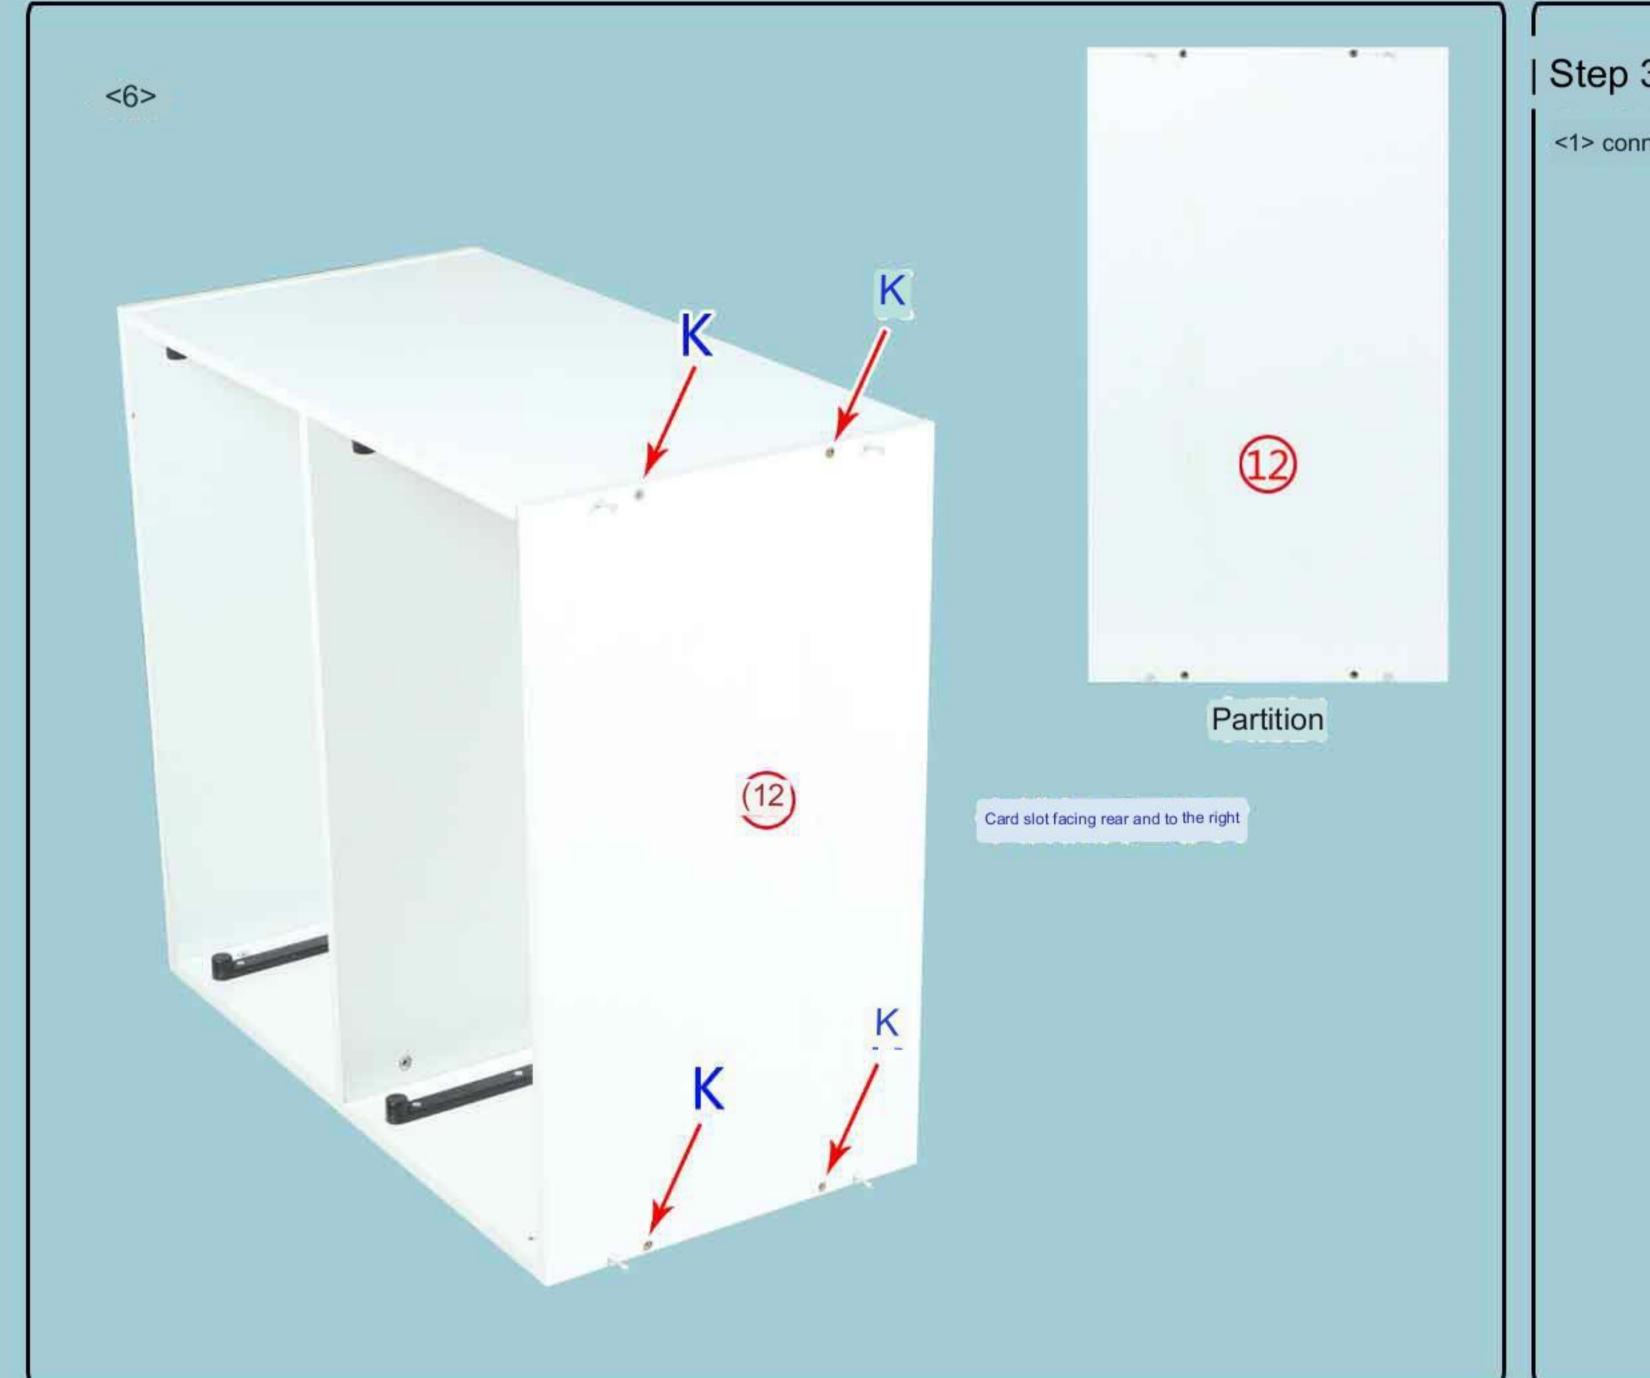

## **BS009 5 Tiers Installation Instruction**

| Eccentric screw                                                                                                                           | Eccentric Bolt | metal pin                               | handle | handle screw | hook up |  | supporting item |      | ping screw | long self-tapping screw |  |
|-------------------------------------------------------------------------------------------------------------------------------------------|----------------|-----------------------------------------|--------|--------------|---------|--|-----------------|------|------------|-------------------------|--|
| A*52                                                                                                                                      | B*52           | C*10                                    | D*5    | E*5          | F*10    |  | G*10            | H*20 |            | I *30                   |  |
| Kind tips: When installing, tighten the screws seven times,                                                                               |                |                                         |        |              |         |  |                 |      |            |                         |  |
| Eccentric installation principle : Wait until everything is done before tightening! air hole, J*5 <sup>3.5CM self-tapping screw</sup> , K |                |                                         |        |              |         |  |                 |      |            | (*4                     |  |
| Stew the ecentric screw onto the board<br>Find the corresponding board to insert                                                          |                |                                         |        |              |         |  |                 |      |            |                         |  |
|                                                                                                                                           |                | 2.2.2.4.4.4.4.4.4.4.4.4.4.4.4.4.4.4.4.4 |        |              |         |  |                 |      | *          |                         |  |