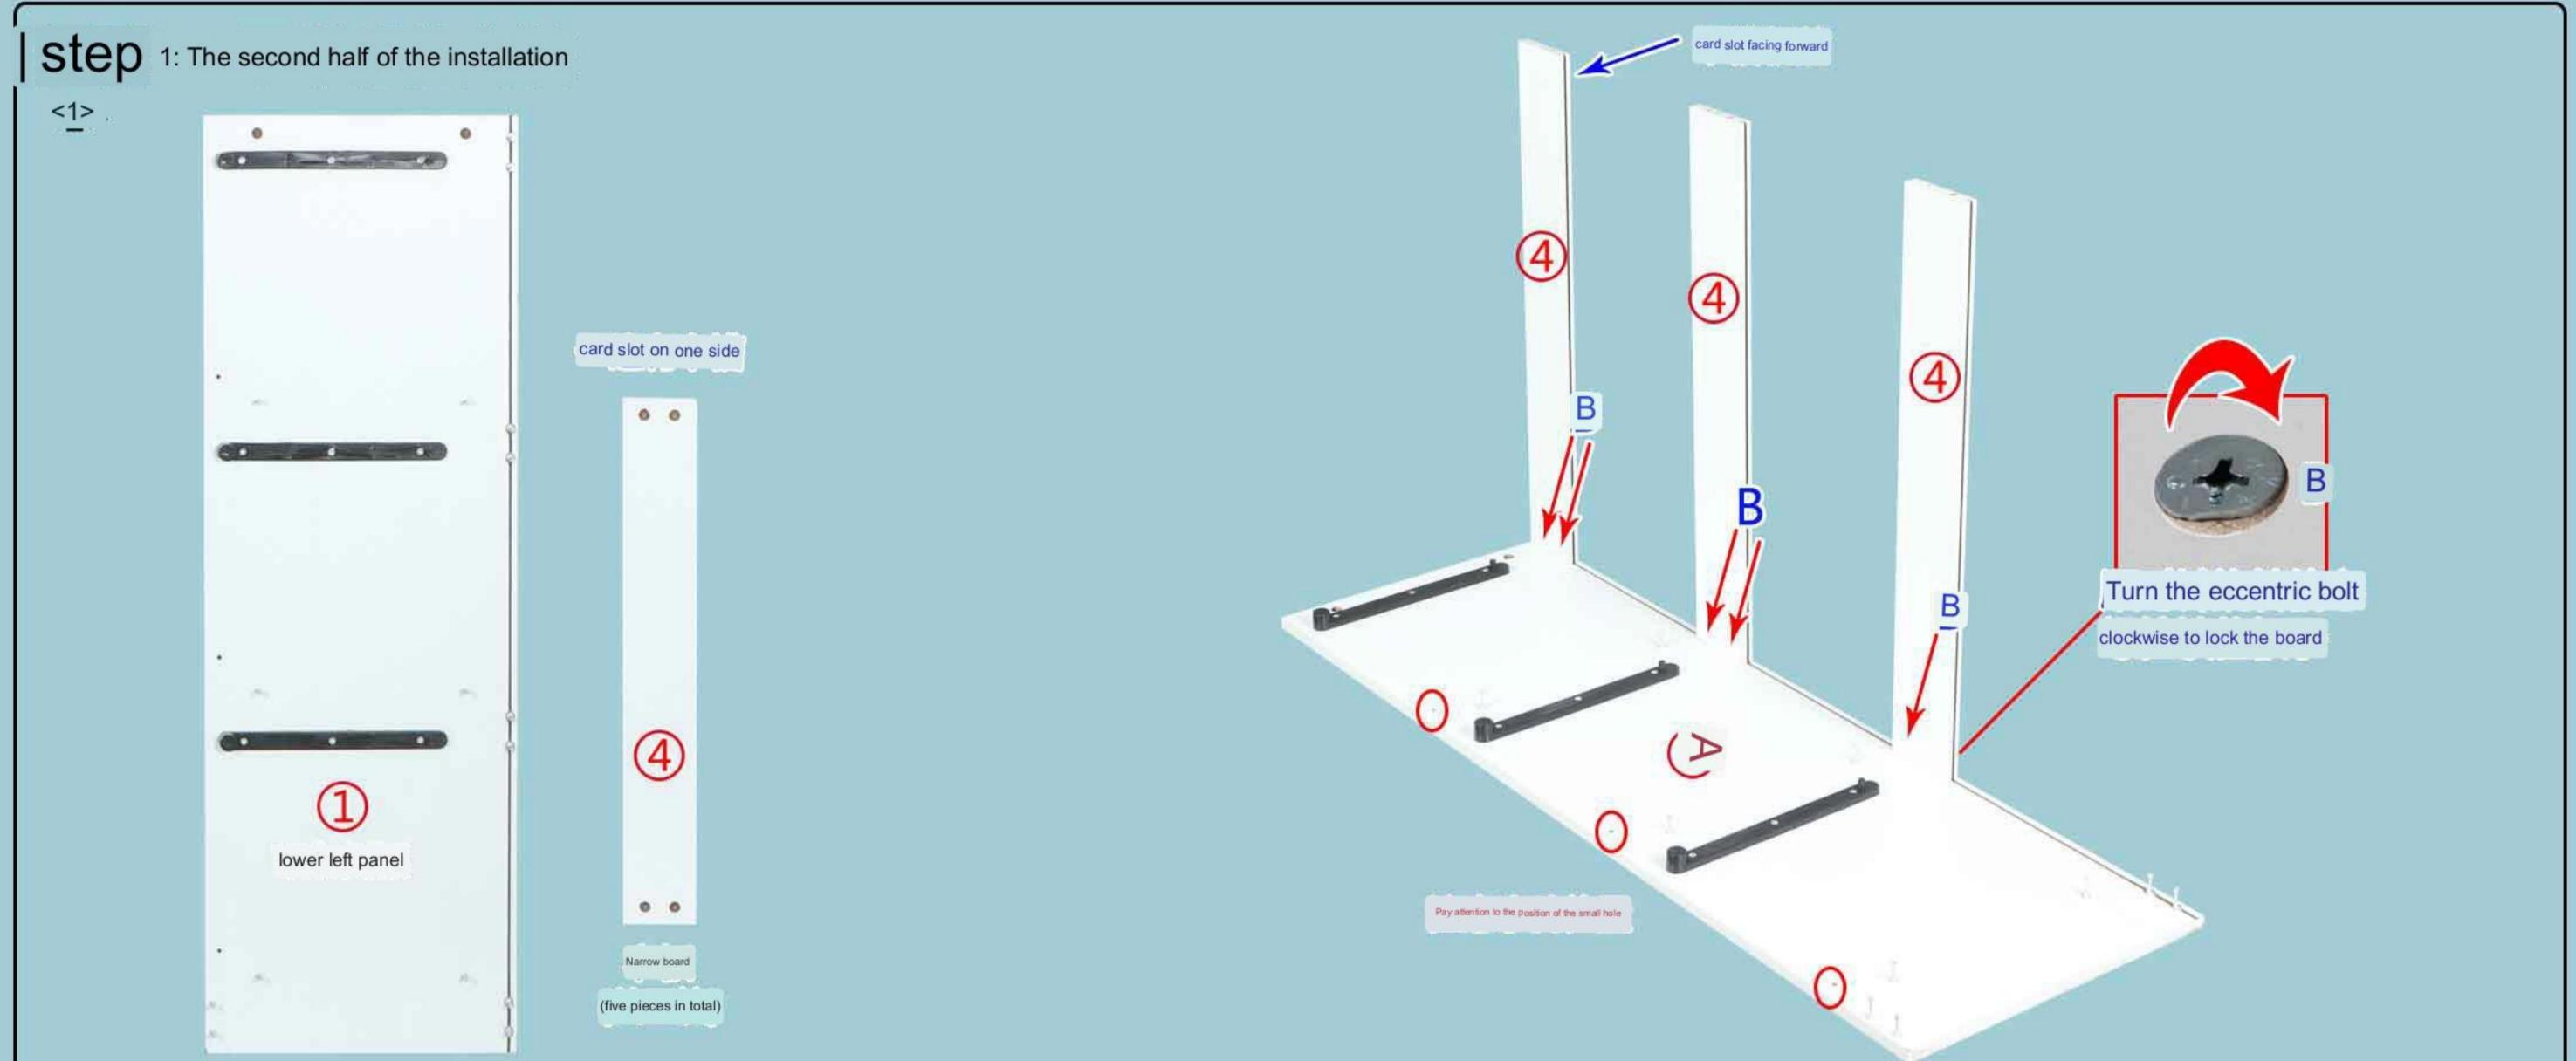

## **BS009 5 Tiers Installation Instruction**

| Eccentric screw                                                                                                                           | Eccentric Bolt | metal pin                               | handle | handle screw | hook up |  | supporting item |      | ping screw | long self-tapping screw |  |
|-------------------------------------------------------------------------------------------------------------------------------------------|----------------|-----------------------------------------|--------|--------------|---------|--|-----------------|------|------------|-------------------------|--|
| A*52                                                                                                                                      | B*52           | C*10                                    | D*5    | E*5          | F*10    |  | G*10            | H*20 |            | I *30                   |  |
| Kind tips: When installing, tighten the screws seven times,                                                                               |                |                                         |        |              |         |  |                 |      |            |                         |  |
| Eccentric installation principle : Wait until everything is done before tightening! air hole, J*5 <sup>3.5CM self-tapping screw</sup> , K |                |                                         |        |              |         |  |                 |      |            | (*4                     |  |
| Stew the ecentric screw onto the board<br>Find the corresponding board to insert                                                          |                |                                         |        |              |         |  |                 |      |            |                         |  |
|                                                                                                                                           |                | 2.2.2.4.4.4.4.4.4.4.4.4.4.4.4.4.4.4.4.4 |        |              |         |  |                 |      | *          |                         |  |