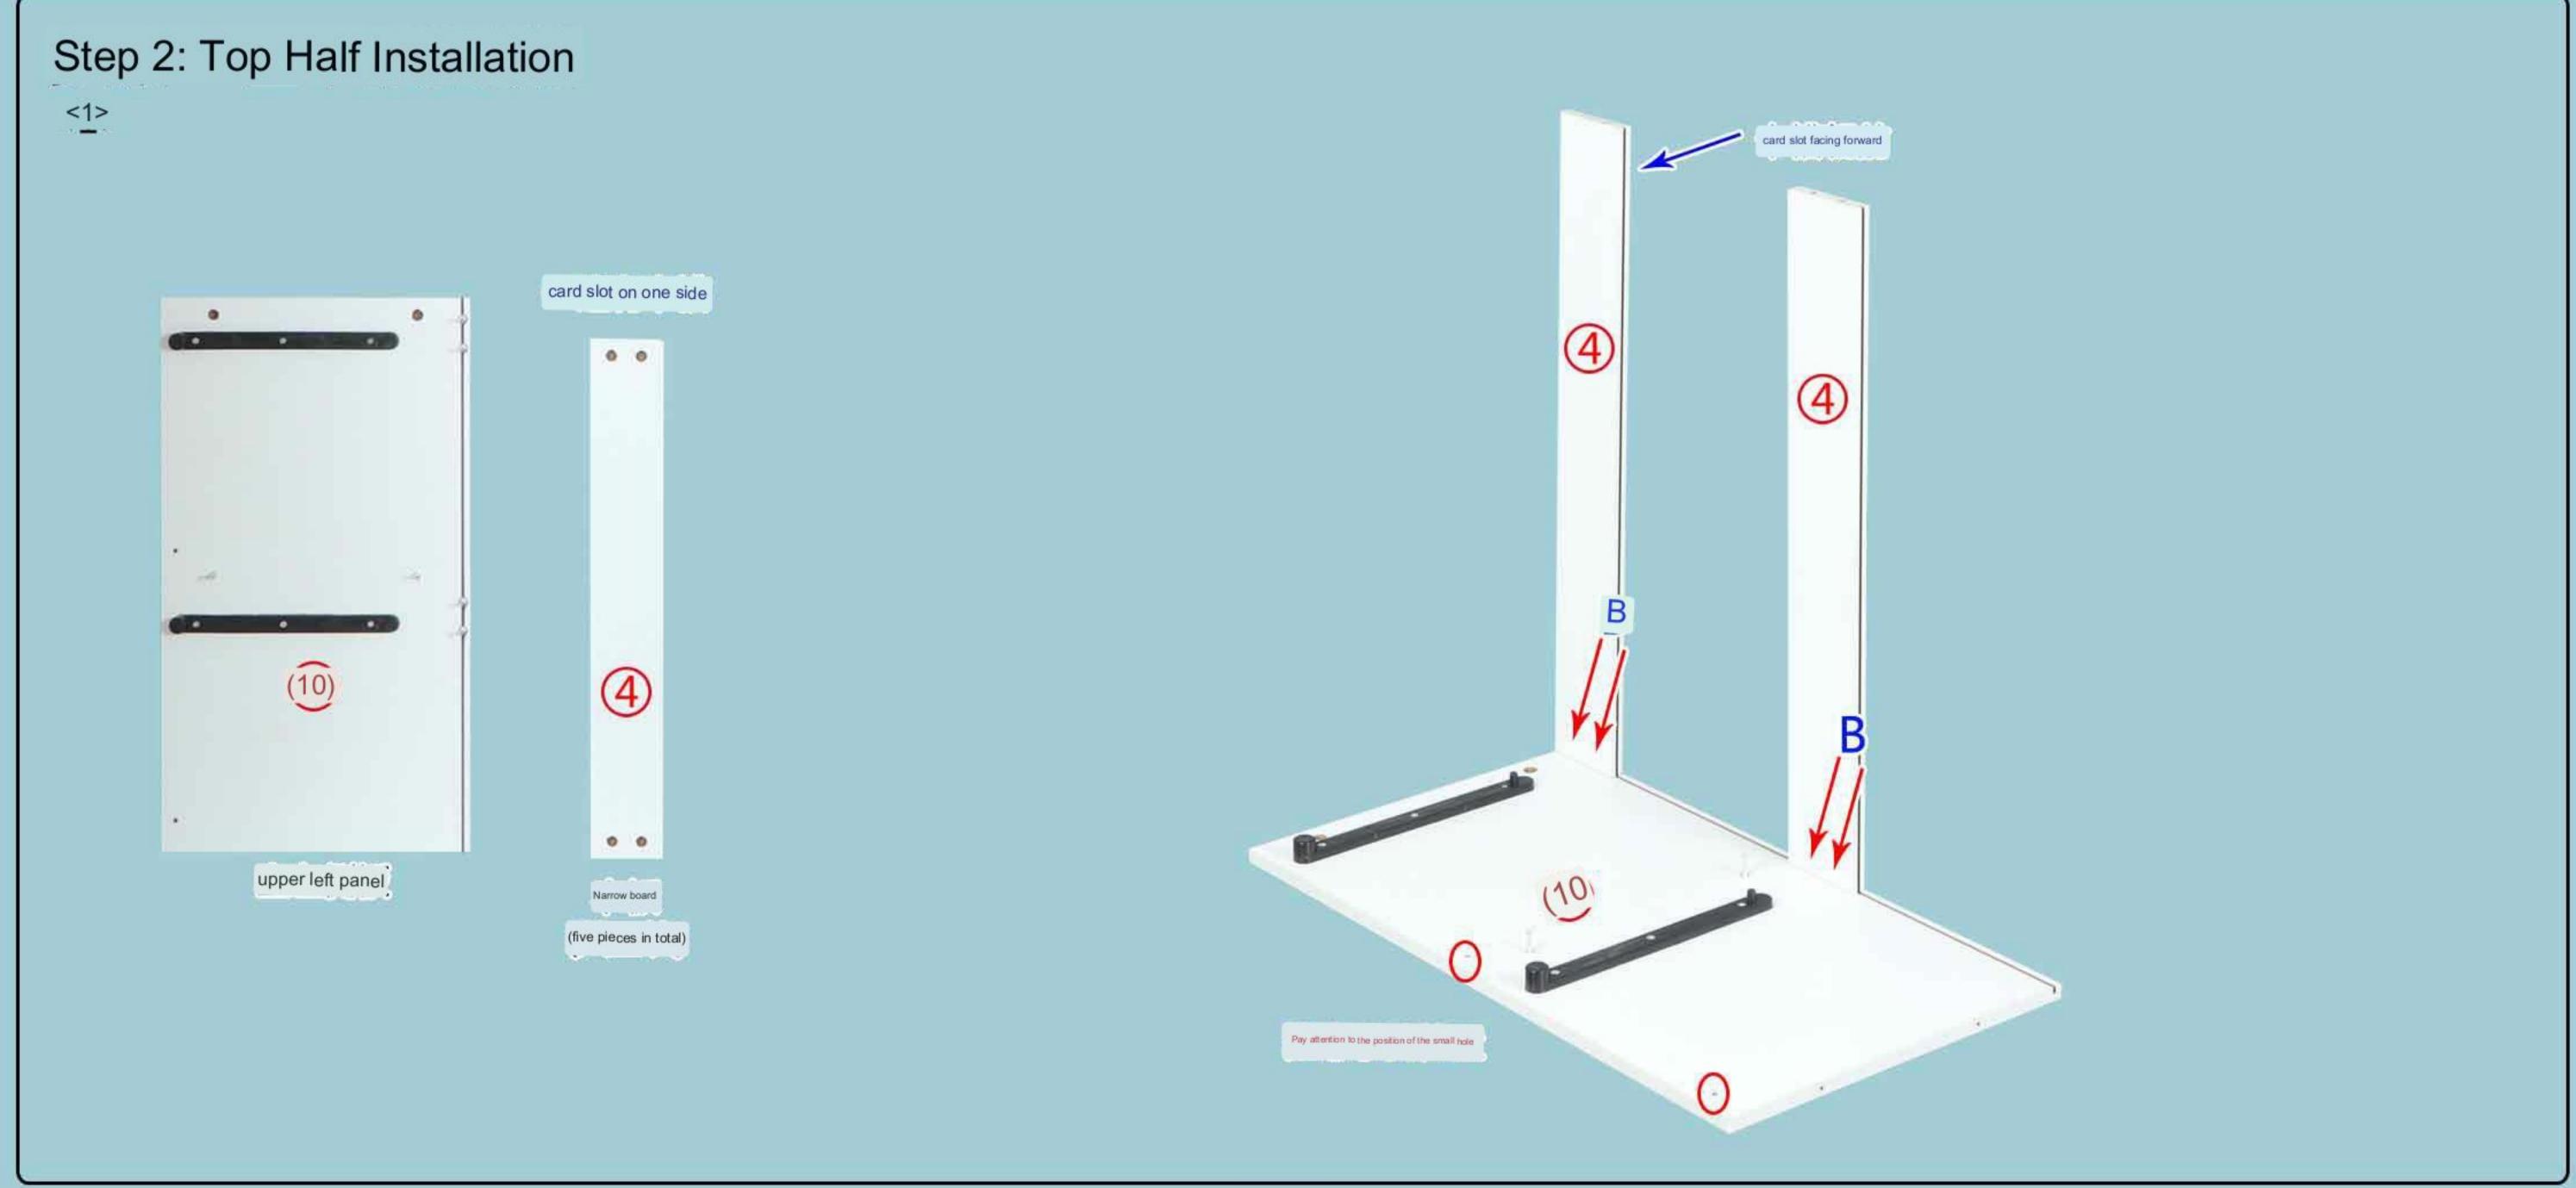

## **BS009 5 Tiers Installation Instruction**

| Eccentric screw                                                                                                                           | Eccentric Bolt | metal pin                               | handle | handle screw | hook up |  | supporting item |      | ping screw | long self-tapping screw |  |
|-------------------------------------------------------------------------------------------------------------------------------------------|----------------|-----------------------------------------|--------|--------------|---------|--|-----------------|------|------------|-------------------------|--|
| A*52                                                                                                                                      | B*52           | C*10                                    | D*5    | E*5          | F*10    |  | G*10            | H*20 |            | I *30                   |  |
| Kind tips: When installing, tighten the screws seven times,                                                                               |                |                                         |        |              |         |  |                 |      |            |                         |  |
| Eccentric installation principle : Wait until everything is done before tightening! air hole, J*5 <sup>3.5CM self-tapping screw</sup> , K |                |                                         |        |              |         |  |                 |      |            | (*4                     |  |
| Stew the ecentric screw onto the board<br>Find the corresponding board to insert                                                          |                |                                         |        |              |         |  |                 |      |            |                         |  |
|                                                                                                                                           |                | 2.2.2.4.4.4.4.4.4.4.4.4.4.4.4.4.4.4.4.4 |        |              |         |  |                 |      | *          |                         |  |