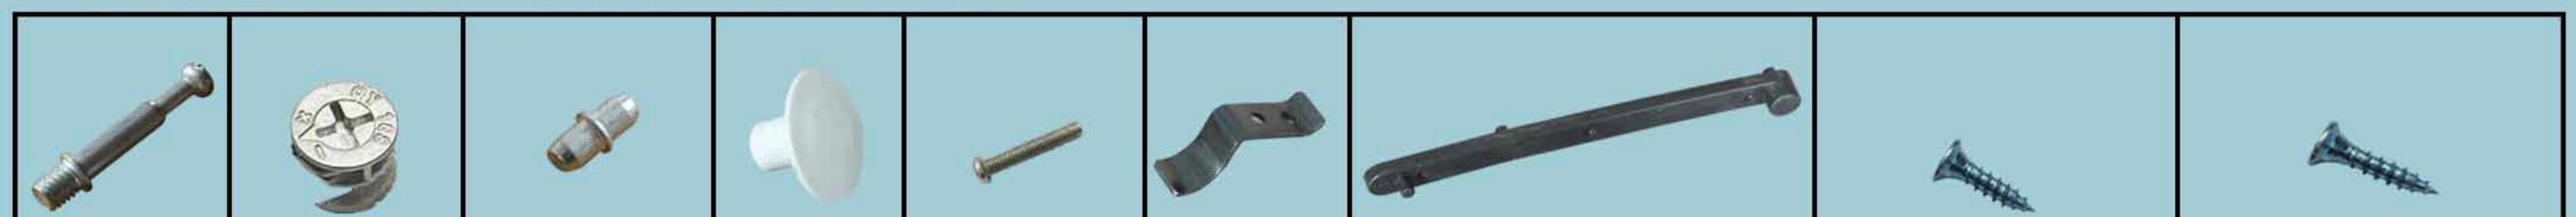

## **BS009 5 Tiers Installation Instruction**

| Eccentric screw                                                                                                                           | Eccentric Bolt | metal pin                               | handle | handle screw | hook up |  | supporting item |      | ping screw | long self-tapping screw |  |
|-------------------------------------------------------------------------------------------------------------------------------------------|----------------|-----------------------------------------|--------|--------------|---------|--|-----------------|------|------------|-------------------------|--|
| A*52                                                                                                                                      | B*52           | C*10                                    | D*5    | E*5          | F*10    |  | G*10            | H*20 |            | I *30                   |  |
| Kind tips: When installing, tighten the screws seven times,                                                                               |                |                                         |        |              |         |  |                 |      |            |                         |  |
| Eccentric installation principle : Wait until everything is done before tightening! air hole, J*5 <sup>3.5CM self-tapping screw</sup> , K |                |                                         |        |              |         |  |                 |      |            | (*4                     |  |
| Stew the ecentric screw onto the board<br>Find the corresponding board to insert                                                          |                |                                         |        |              |         |  |                 |      |            |                         |  |
|                                                                                                                                           |                | 2.2.2.4.4.4.4.4.4.4.4.4.4.4.4.4.4.4.4.4 |        |              |         |  |                 |      | *          |                         |  |