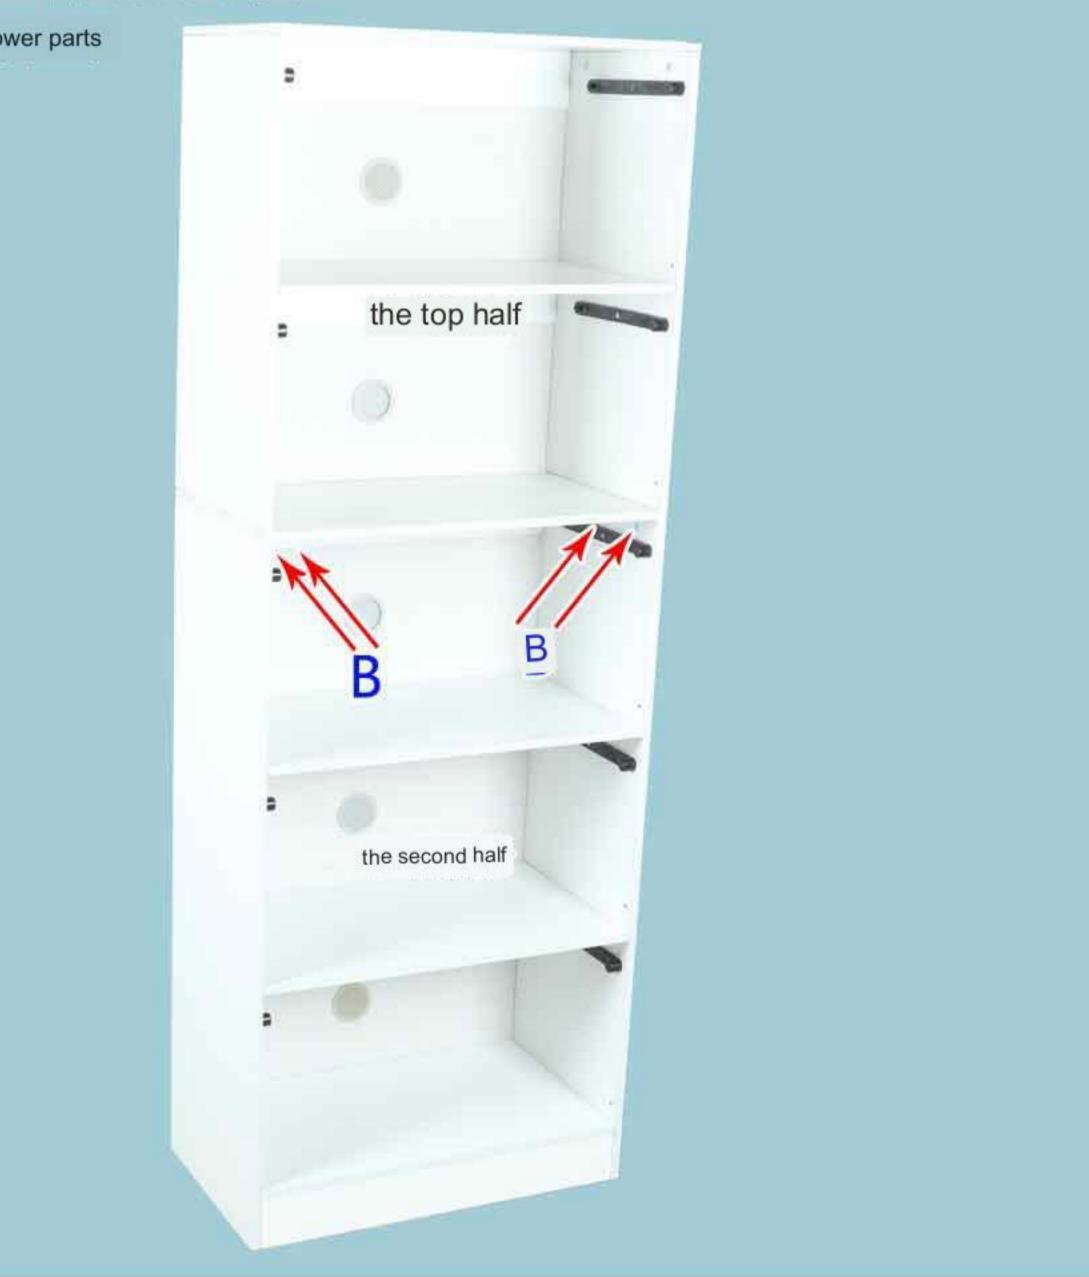

## | Step 3: Installation of the whole part

<1> connect the upper and lower parts