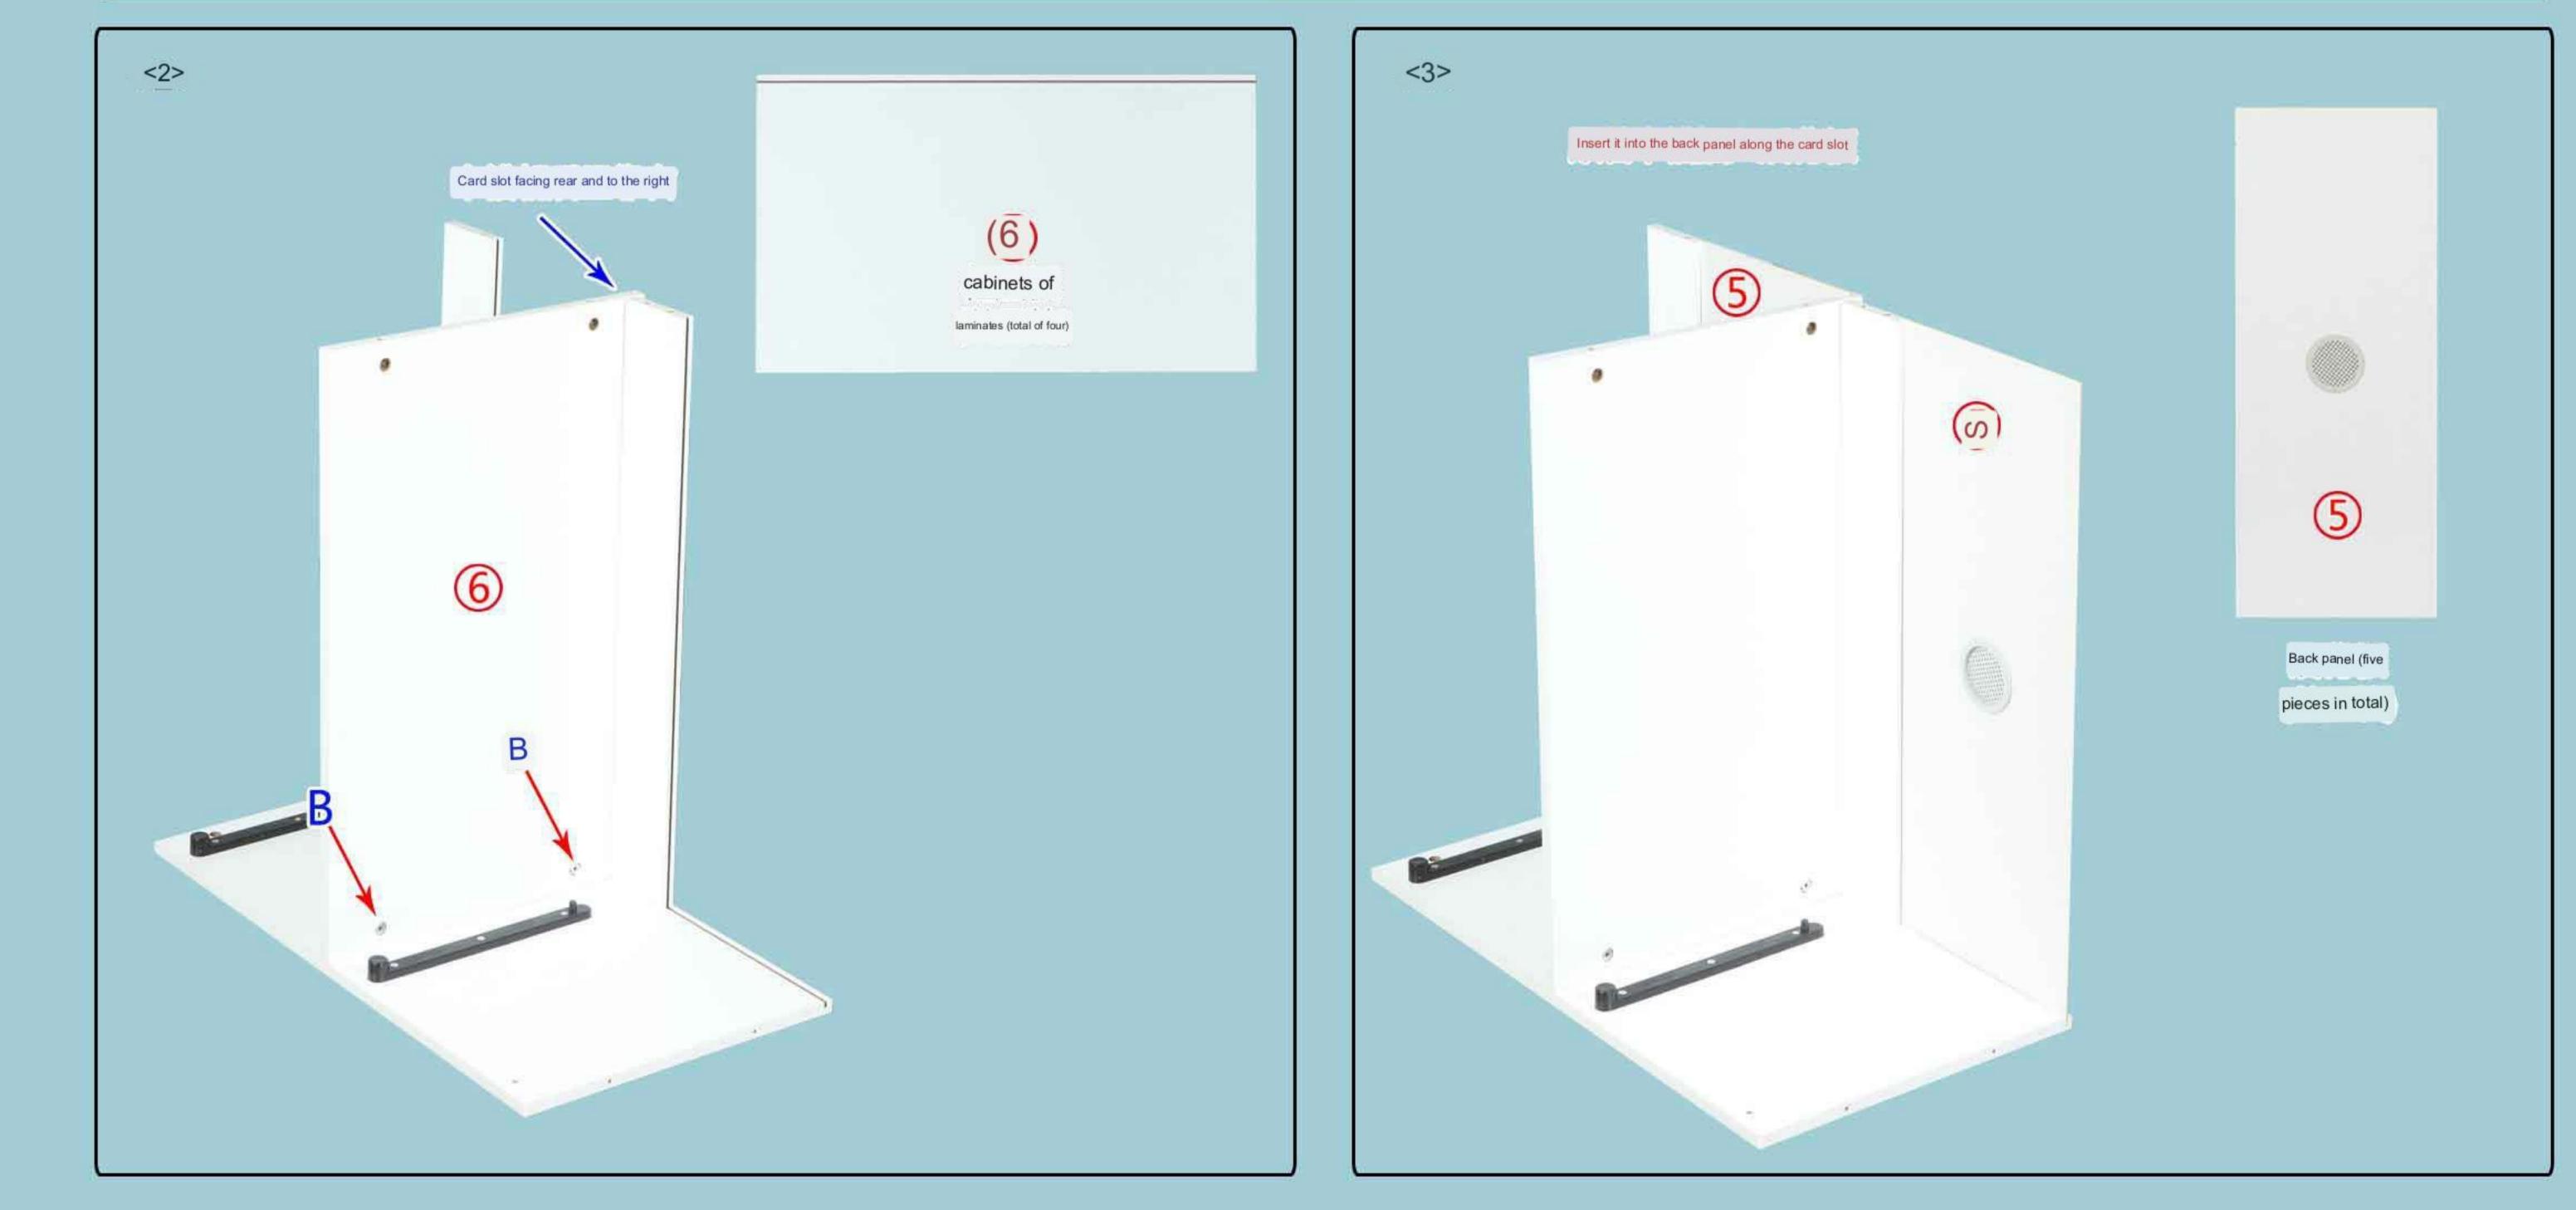

## **BS009 5 Tiers Installation Instruction**

| Eccentric screw                                                                                                                           | Eccentric Bolt | metal pin                               | handle | handle screw | hook up |  | supporting item |      | ping screw | long self-tapping screw |  |
|-------------------------------------------------------------------------------------------------------------------------------------------|----------------|-----------------------------------------|--------|--------------|---------|--|-----------------|------|------------|-------------------------|--|
| A*52                                                                                                                                      | B*52           | C*10                                    | D*5    | E*5          | F*10    |  | G*10            | H*20 |            | I *30                   |  |
| Kind tips: When installing, tighten the screws seven times,                                                                               |                |                                         |        |              |         |  |                 |      |            |                         |  |
| Eccentric installation principle : Wait until everything is done before tightening! air hole, J*5 <sup>3.5CM self-tapping screw</sup> , K |                |                                         |        |              |         |  |                 |      |            | (*4                     |  |
| Stew the ecentric screw onto the board<br>Find the corresponding board to insert                                                          |                |                                         |        |              |         |  |                 |      |            |                         |  |
|                                                                                                                                           |                | 2.2.2.4.4.4.4.4.4.4.4.4.4.4.4.4.4.4.4.4 |        |              |         |  |                 |      | *          |                         |  |