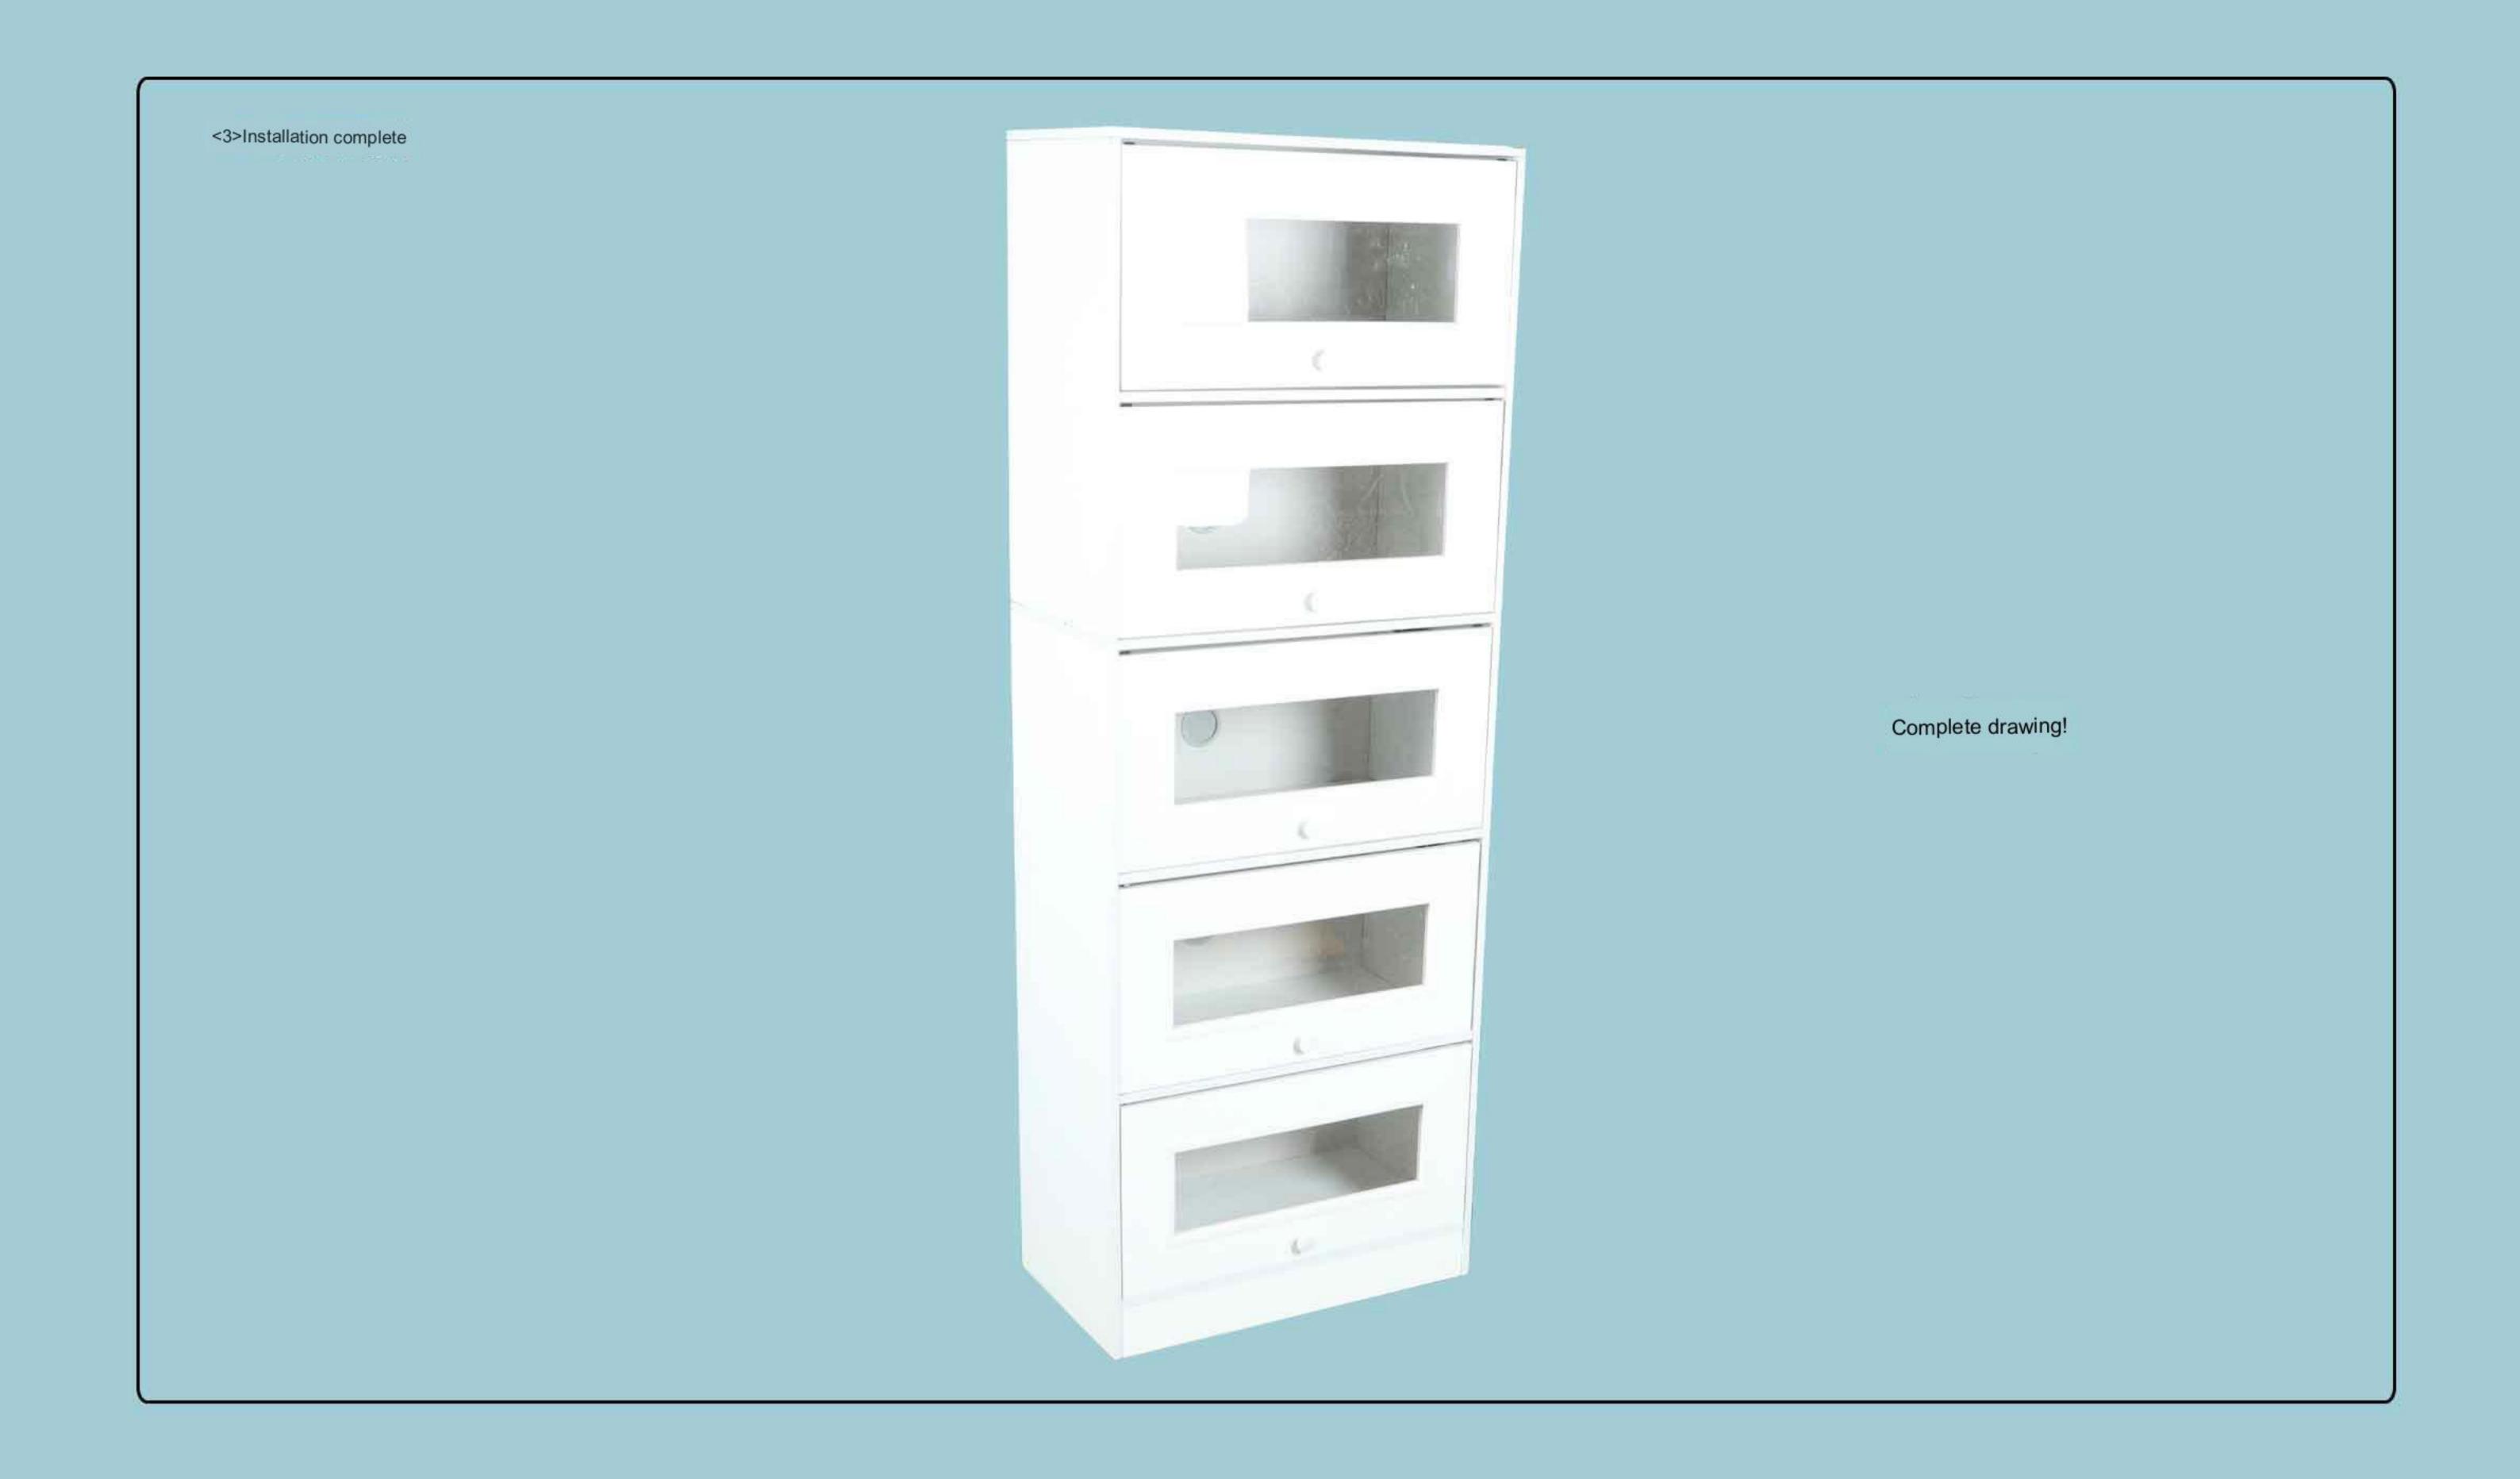

|  |                 |      |            | (*4                     |  |
| Stew the ecentric screw onto the board<br>Find the corresponding board to insert                                                          |                |                                         |        |              |         |  |                 |      |            |                         |  |
|                                                                                                                                           |                | 2.2.2.4.4.4.4.4.4.4.4.4.4.4.4.4.4.4.4.4 |        |              |         |  |                 |      | *          |                         |  |





















## | Step 3: Installation of the whole part

<1> connect the upper and lower parts