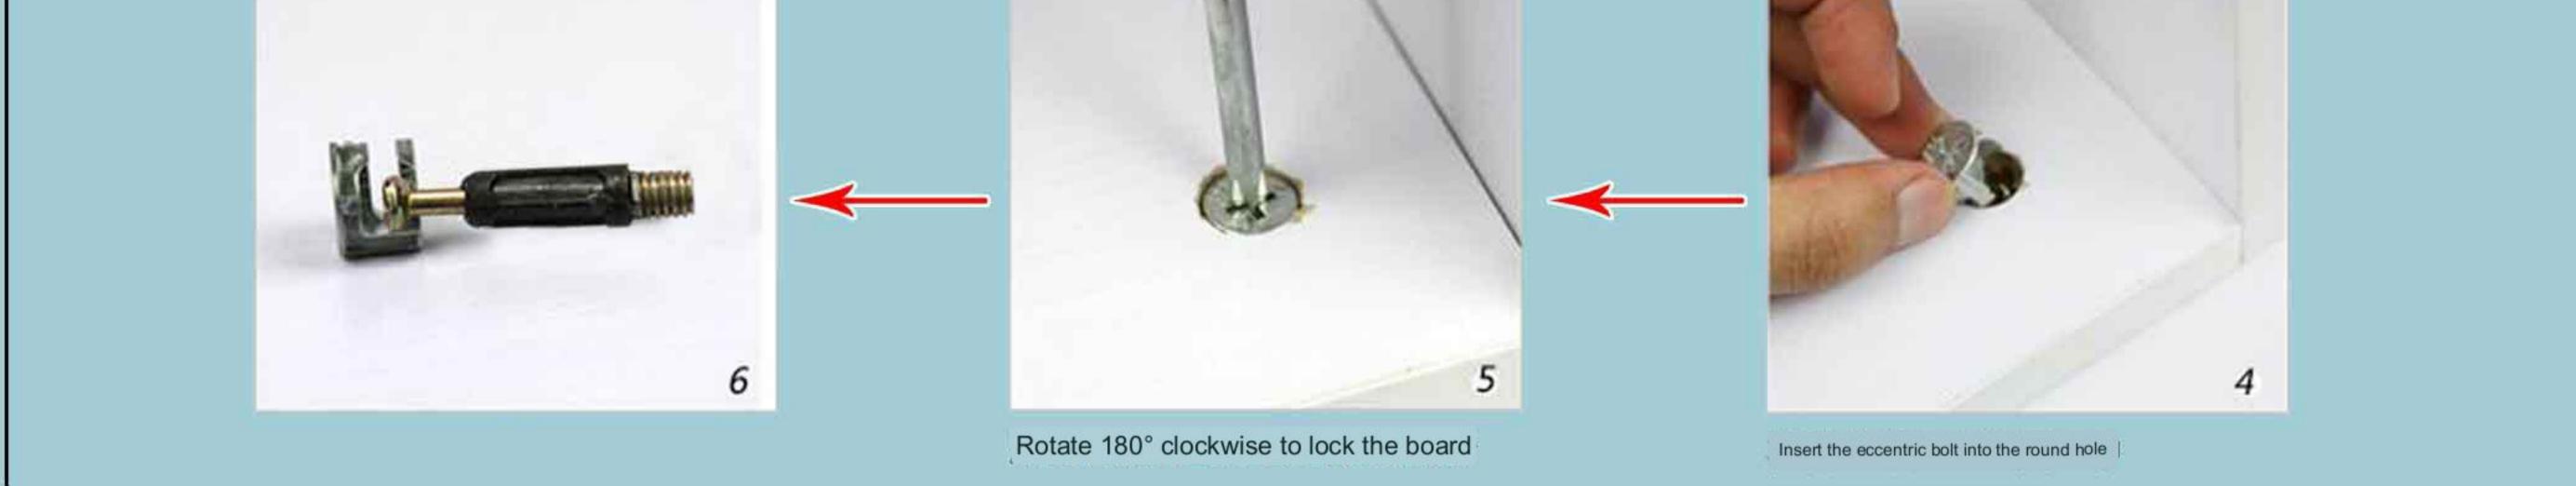

## **BS009 5 Tiers Installation Instruction**

| Eccentric screw                                                                                                                           | Eccentric Bolt | metal pin                               | handle | handle screw | hook up |  | supporting item |      | ping screw | long self-tapping screw |  |
|-------------------------------------------------------------------------------------------------------------------------------------------|----------------|-----------------------------------------|--------|--------------|---------|--|-----------------|------|------------|-------------------------|--|
| A*52                                                                                                                                      | B*52           | C*10                                    | D*5    | E*5          | F*10    |  | G*10            | H*20 |            | I *30                   |  |
| Kind tips: When installing, tighten the screws seven times,                                                                               |                |                                         |        |              |         |  |                 |      |            |                         |  |
| Eccentric installation principle : Wait until everything is done before tightening! air hole, J*5 <sup>3.5CM self-tapping screw</sup> , K |                |                                         |        |              |         |  |                 |      |            | (*4                     |  |
| Stew the ecentric screw onto the board<br>Find the corresponding board to insert                                                          |                |                                         |        |              |         |  |                 |      |            |                         |  |
|                                                                                                                                           |                | 2.2.2.4.4.4.4.4.4.4.4.4.4.4.4.4.4.4.4.4 |        |              |         |  |                 |      | *          |                         |  |