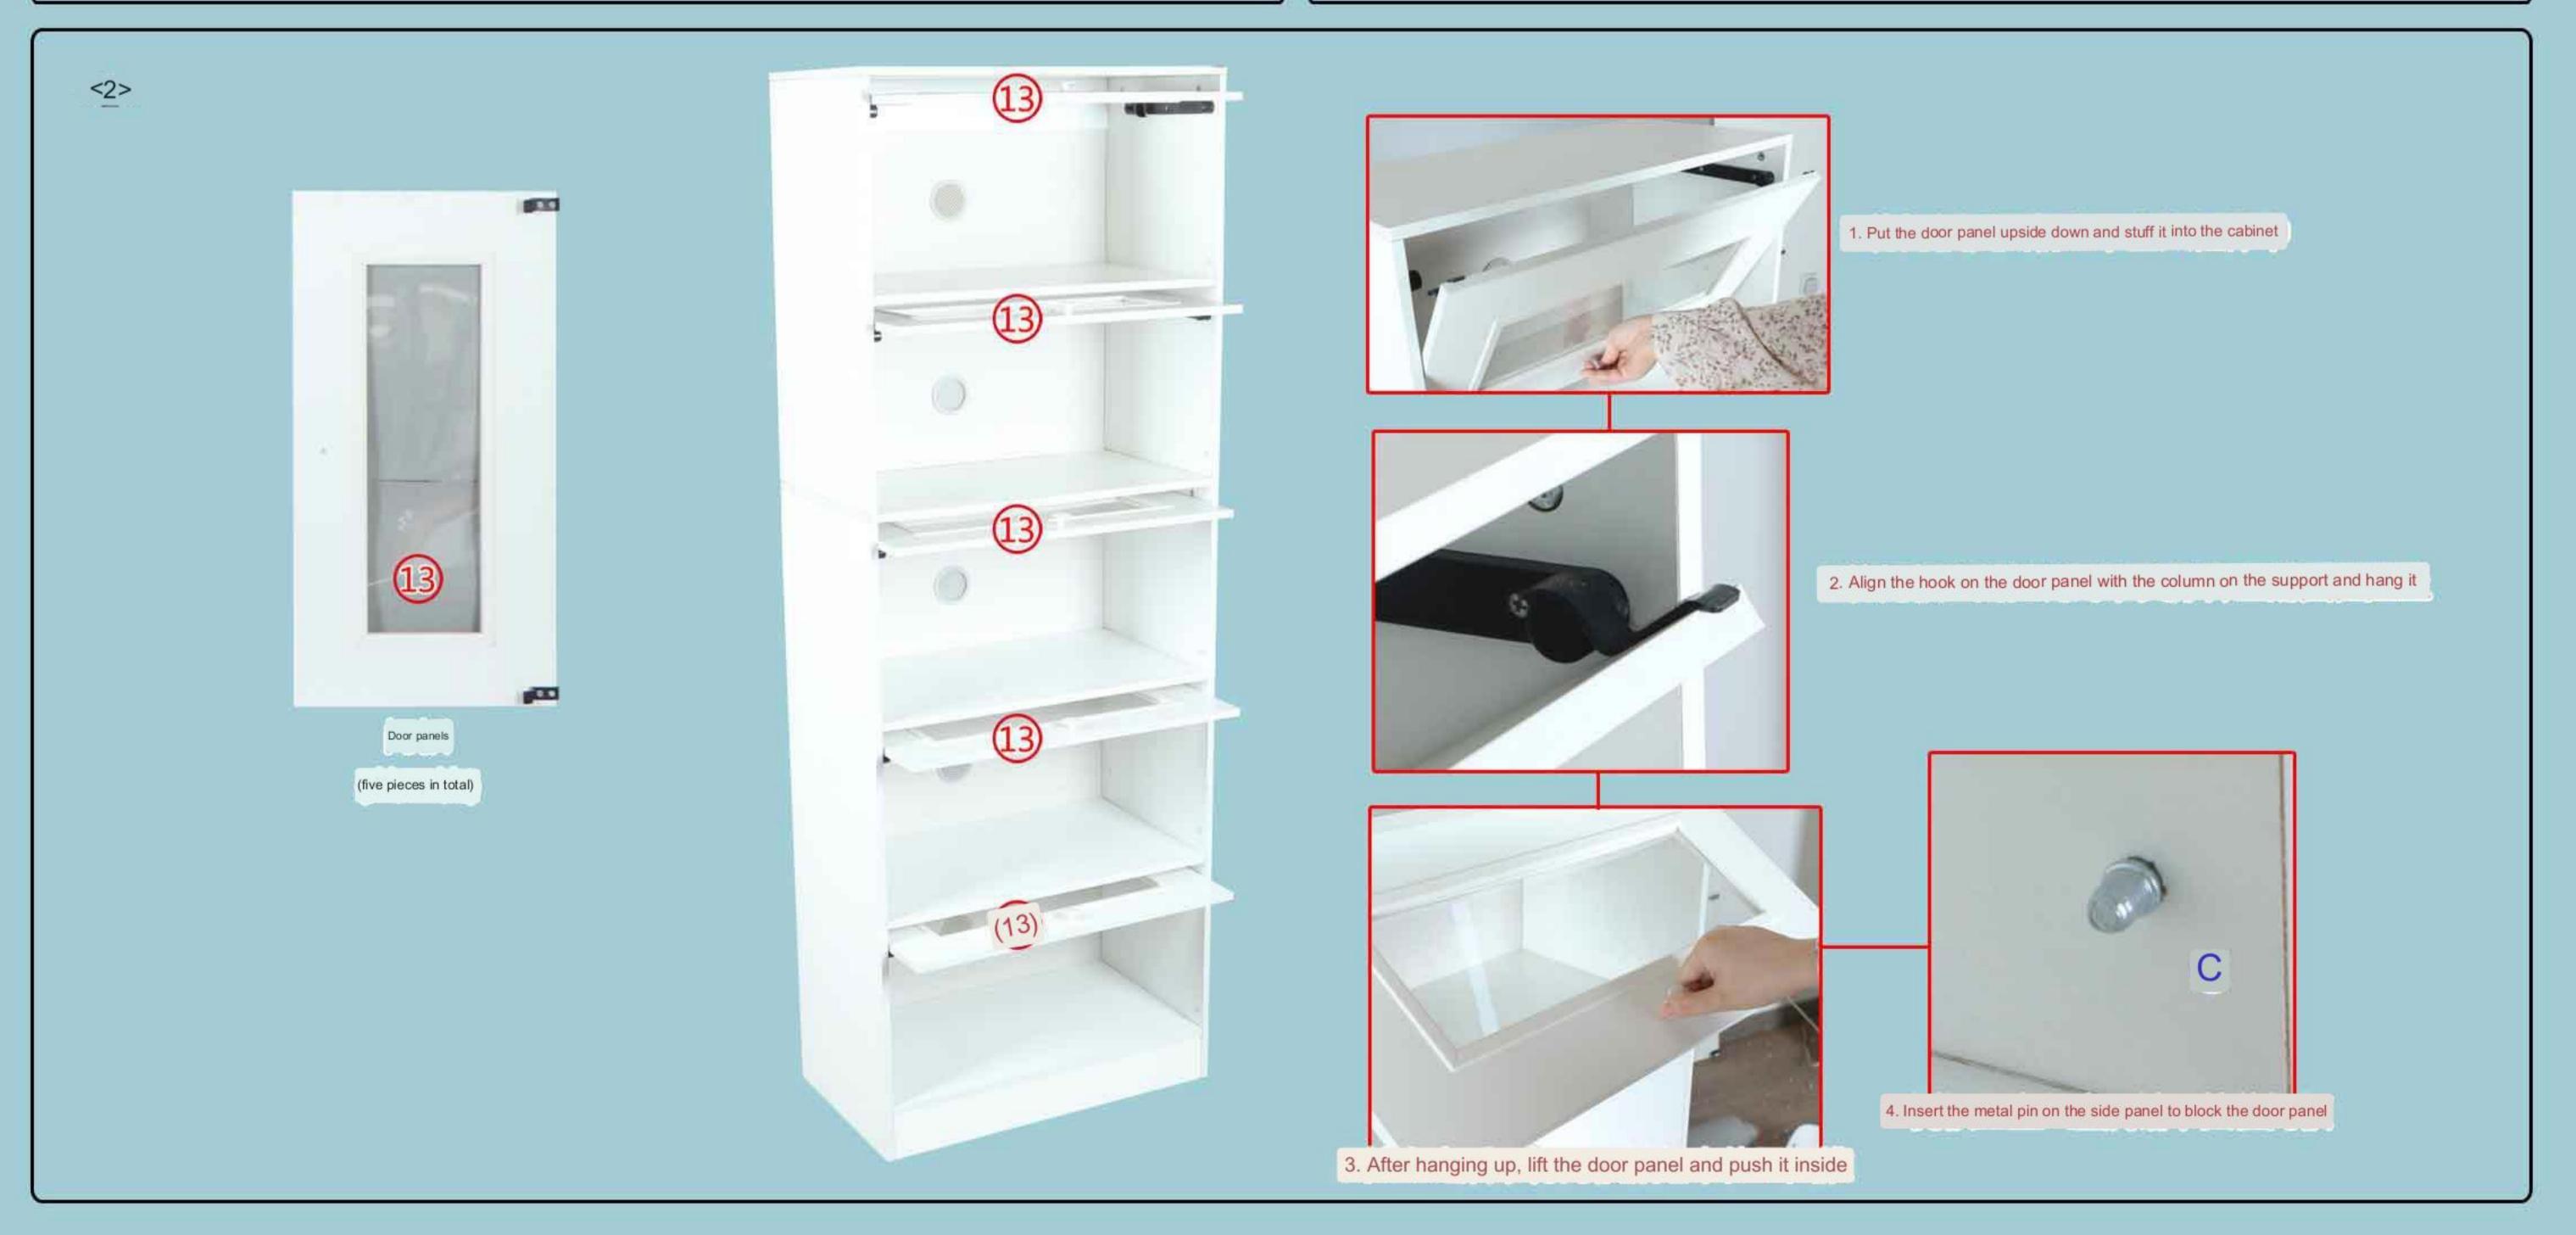

|         |  |                 |      |            | (*4                     |  |
| Stew the ecentric screw onto the board<br>Find the corresponding board to insert                                                          |                |                                         |        |              |         |  |                 |      |            |                         |  |
|                                                                                                                                           |                | 2.2.2.4.4.4.4.4.4.4.4.4.4.4.4.4.4.4.4.4 |        |              |         |  |                 |      | *          |                         |  |





















## | Step 3: Installation of the whole part

<1> connect the upper and lower parts