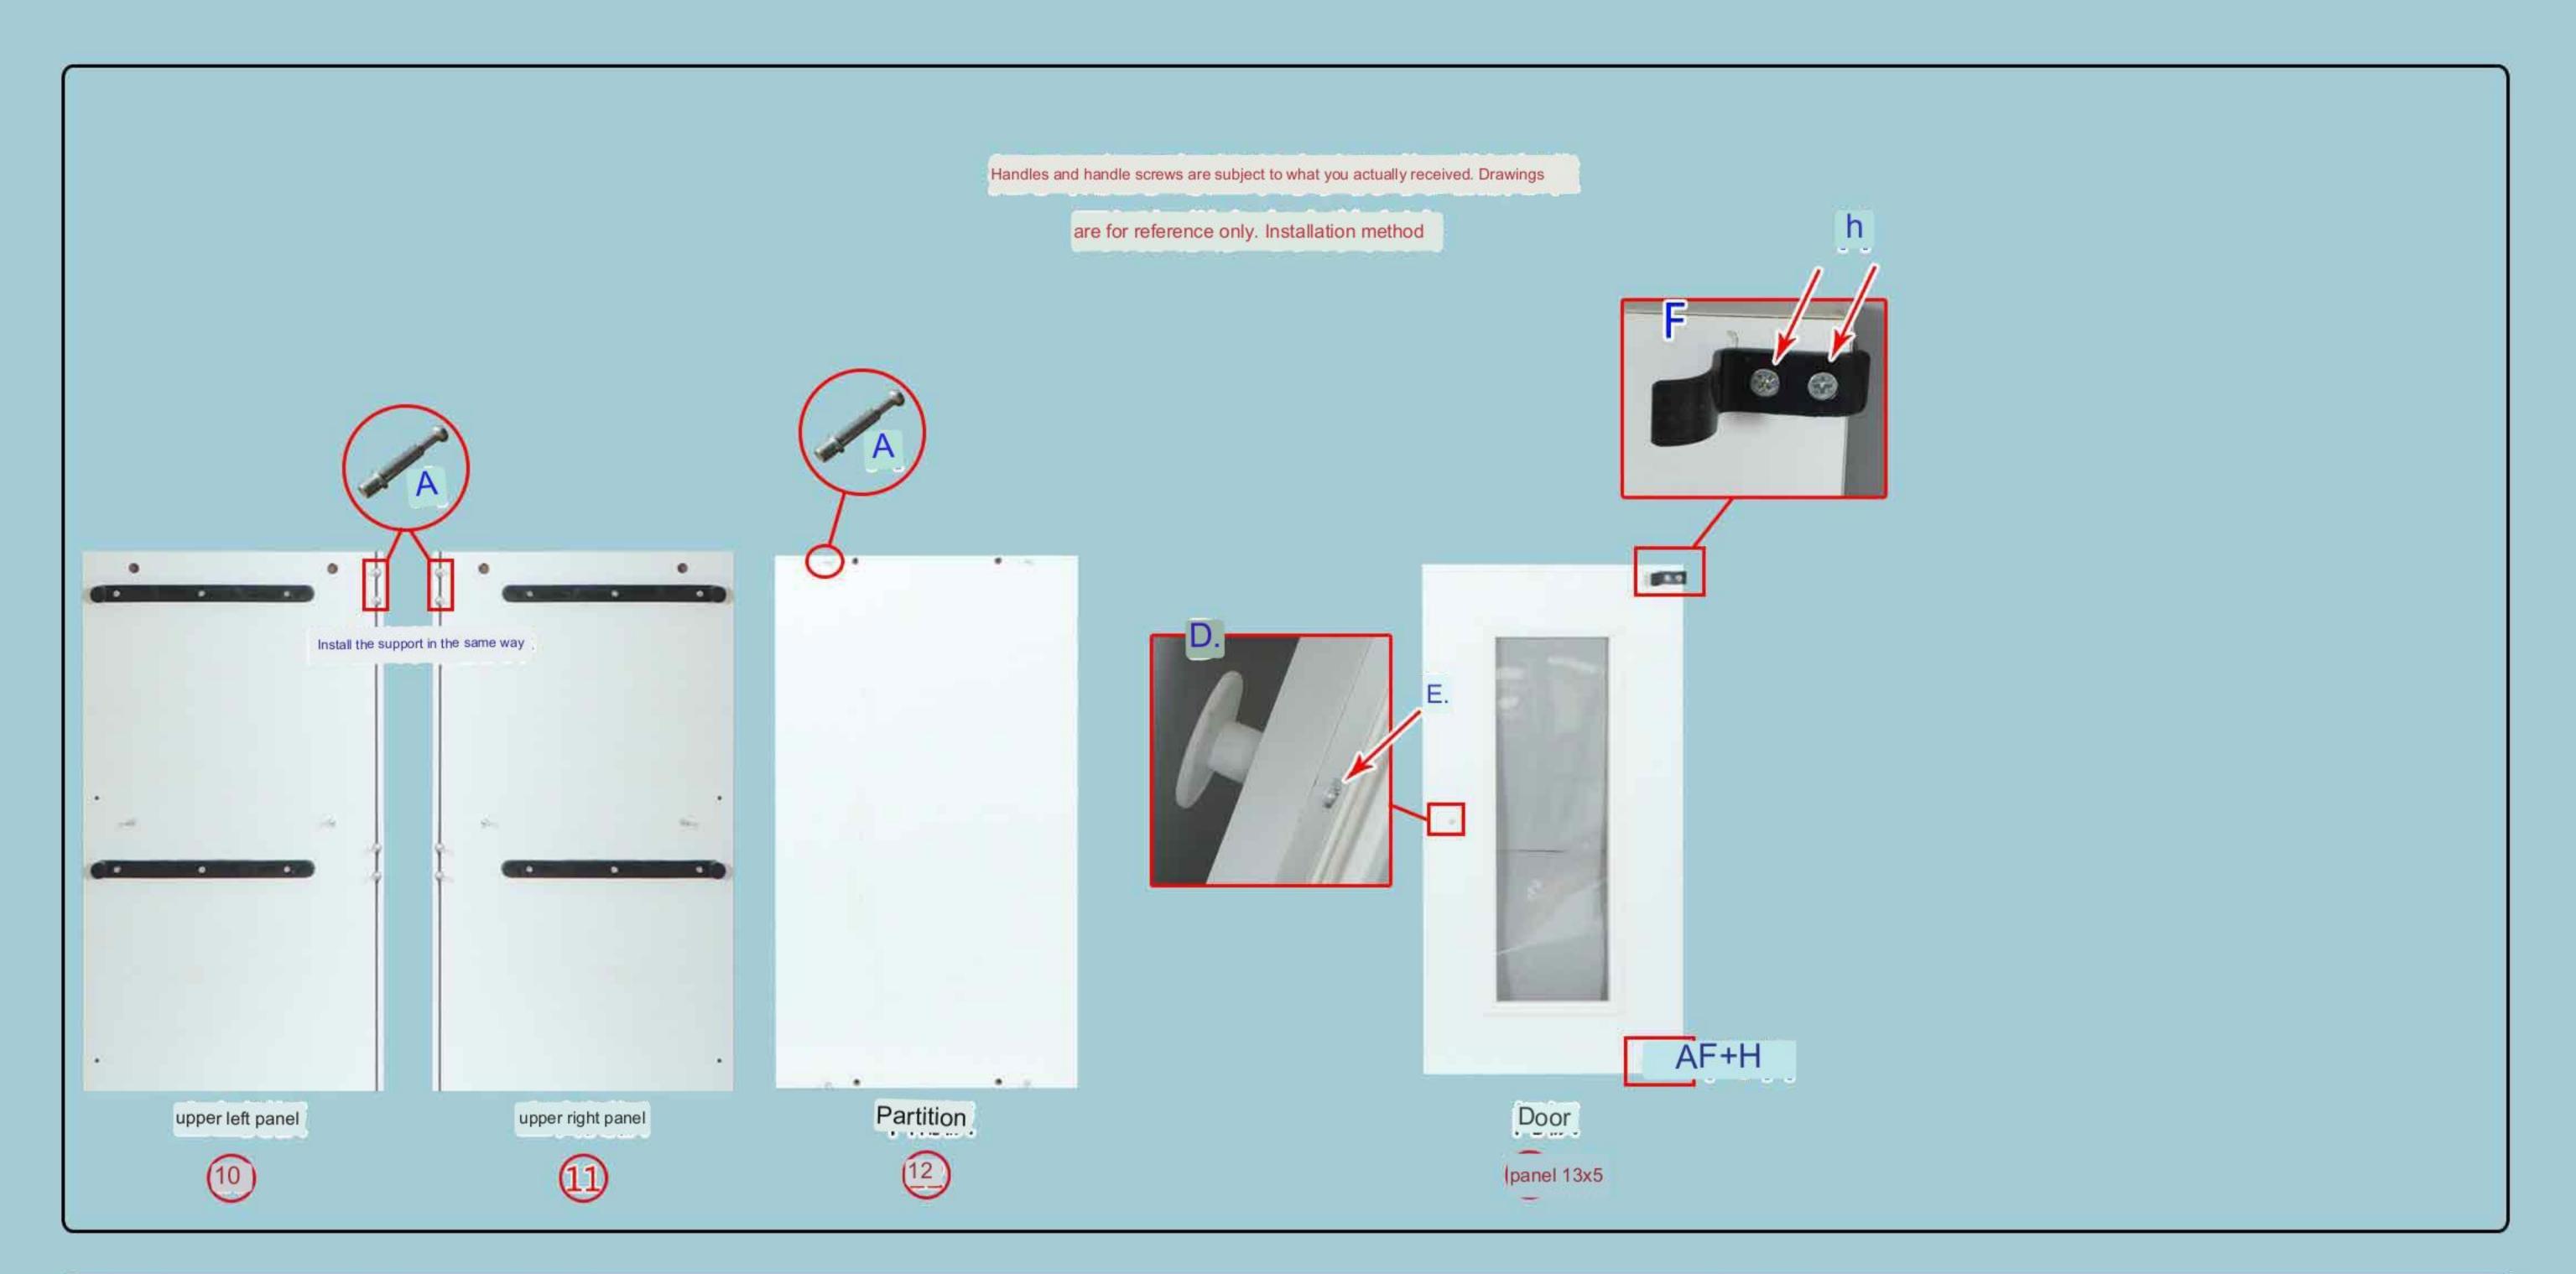

## **BS009 5 Tiers Installation Instruction**

| Eccentric screw                                                                                                                           | Eccentric Bolt | metal pin                               | handle | handle screw | hook up |  | supporting item |      | ping screw | long self-tapping screw |  |
|-------------------------------------------------------------------------------------------------------------------------------------------|----------------|-----------------------------------------|--------|--------------|---------|--|-----------------|------|------------|-------------------------|--|
| A*52                                                                                                                                      | B*52           | C*10                                    | D*5    | E*5          | F*10    |  | G*10            | H*20 |            | I *30                   |  |
| Kind tips: When installing, tighten the screws seven times,                                                                               |                |                                         |        |              |         |  |                 |      |            |                         |  |
| Eccentric installation principle : Wait until everything is done before tightening! air hole, J*5 <sup>3.5CM self-tapping screw</sup> , K |                |                                         |        |              |         |  |                 |      |            | (*4                     |  |
| Stew the ecentric screw onto the board<br>Find the corresponding board to insert                                                          |                |                                         |        |              |         |  |                 |      |            |                         |  |
|                                                                                                                                           |                | 2.2.2.4.4.4.4.4.4.4.4.4.4.4.4.4.4.4.4.4 |        |              |         |  |                 |      | *          |                         |  |

## | Step 3: Installation of the whole part

<1> connect the upper and lower parts