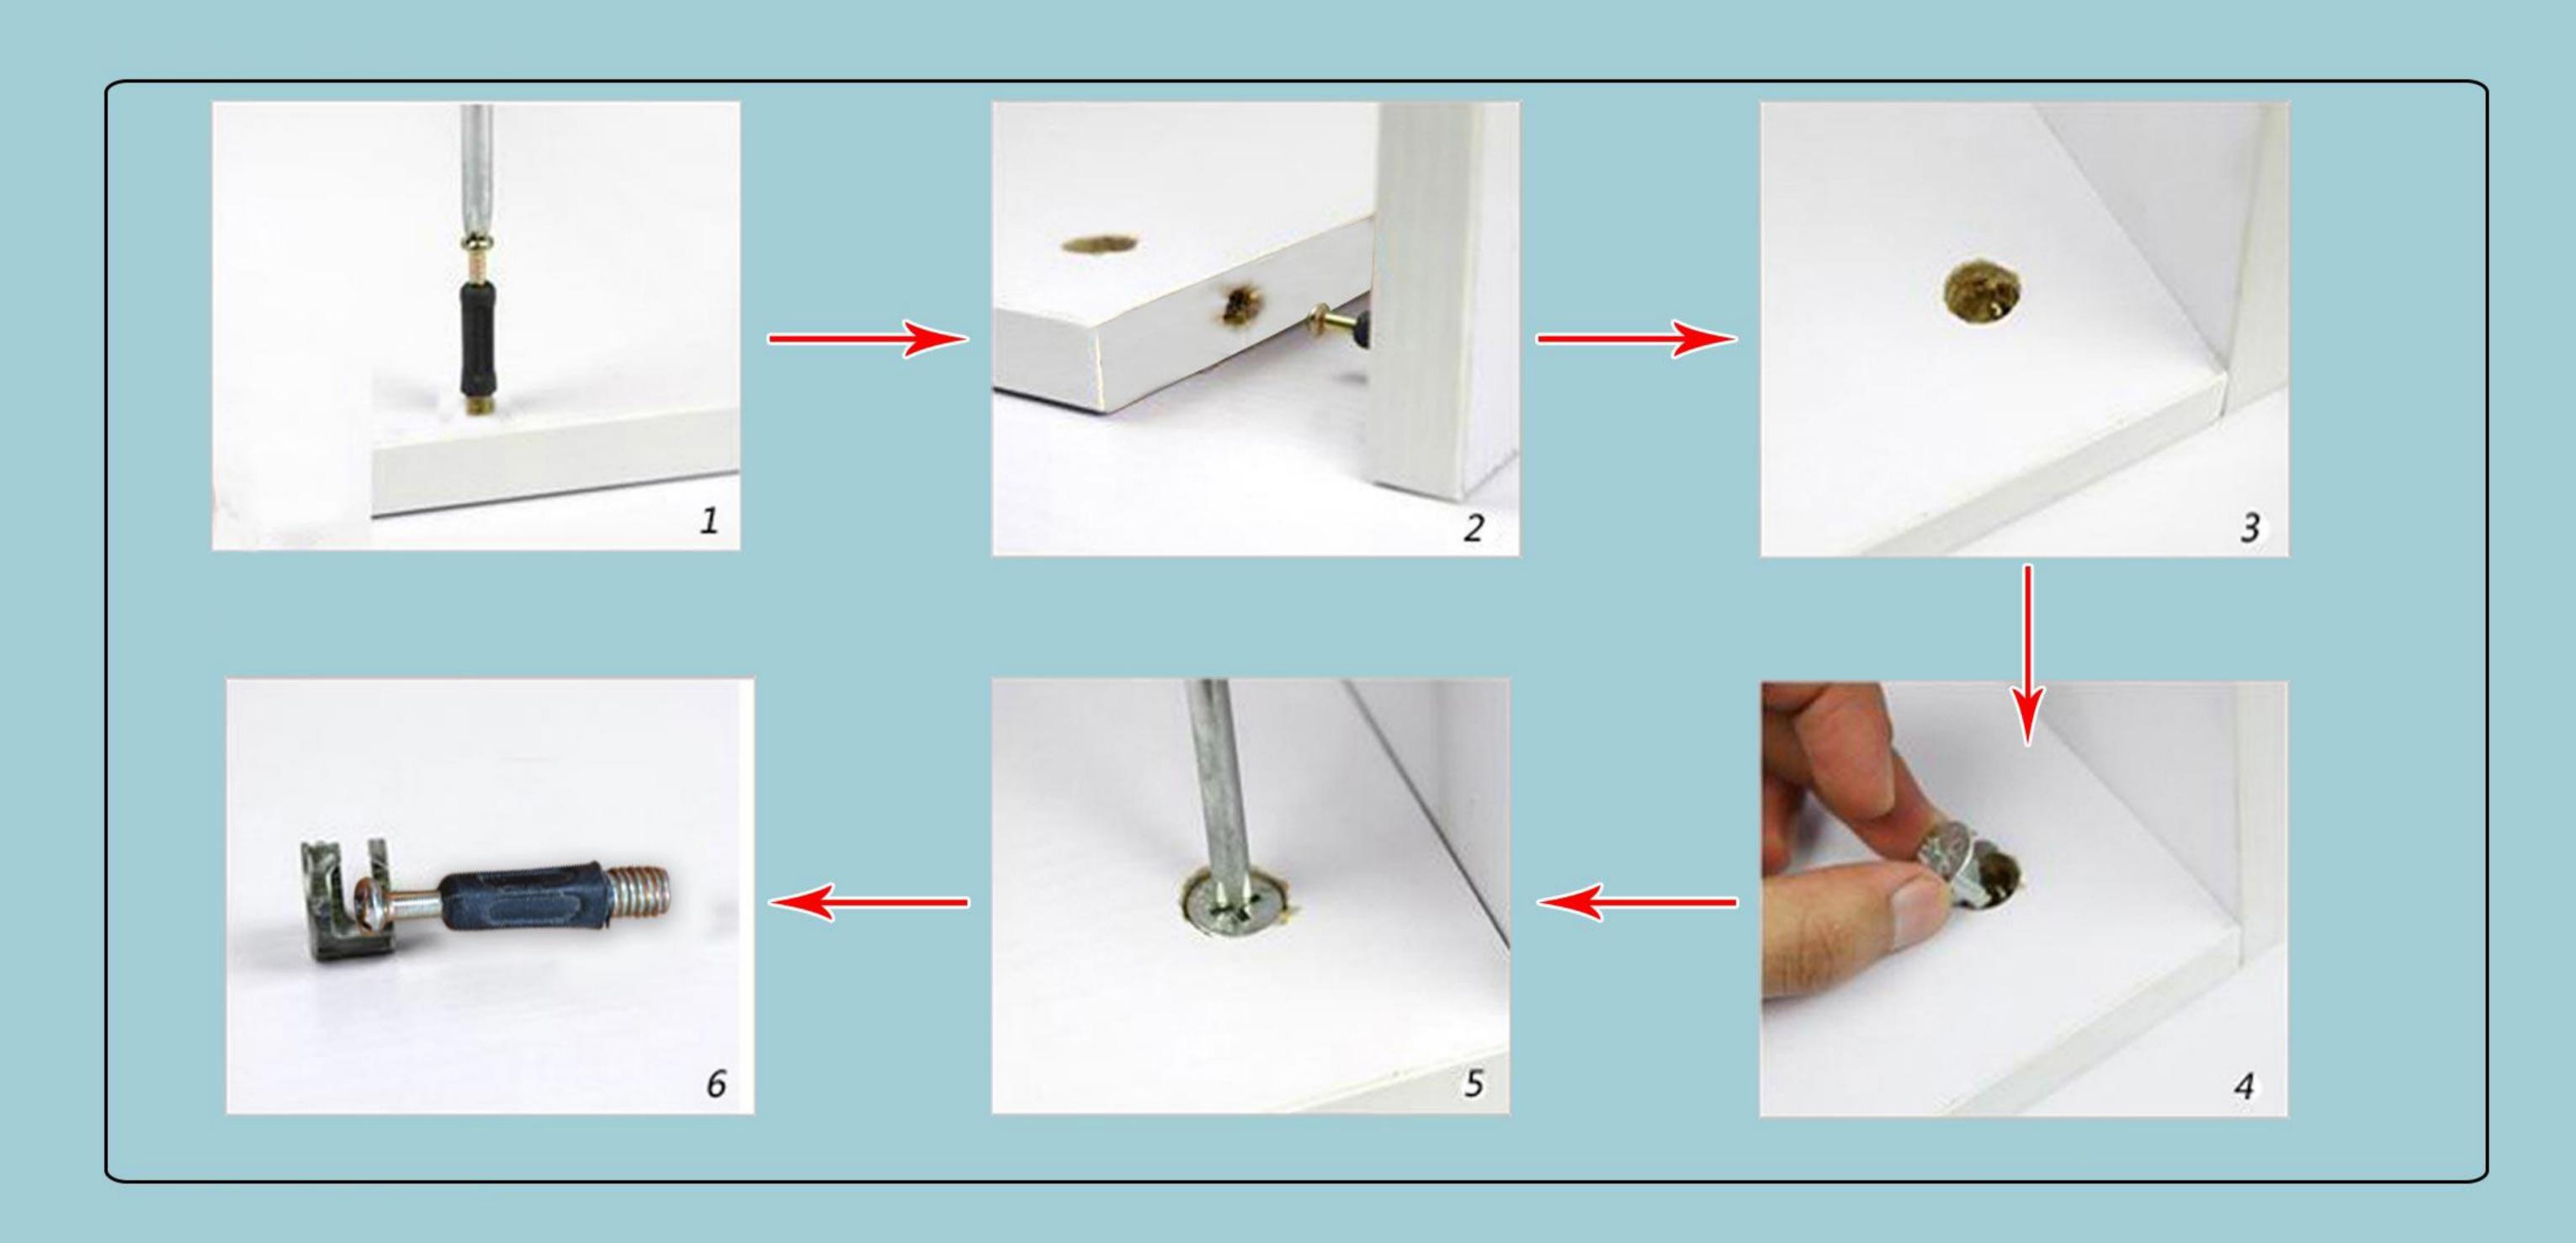

## CC020 Installation Instruction

|                    |                   | Want the secretary of the second seco |           |        |                 |               |                             |                 |
|--------------------|-------------------|--------------------------------------------------------------------------------------------------------------------------------------------------------------------------------------------------------------------------------------------------------------------------------------------------------------------------------------------------------------------------------------------------------------------------------------------------------------------------------------------------------------------------------------------------------------------------------------------------------------------------------------------------------------------------------------------------------------------------------------------------------------------------------------------------------------------------------------------------------------------------------------------------------------------------------------------------------------------------------------------------------------------------------------------------------------------------------------------------------------------------------------------------------------------------------------------------------------------------------------------------------------------------------------------------------------------------------------------------------------------------------------------------------------------------------------------------------------------------------------------------------------------------------------------------------------------------------------------------------------------------------------------------------------------------------------------------------------------------------------------------------------------------------------------------------------------------------------------------------------------------------------------------------------------------------------------------------------------------------------------------------------------------------------------------------------------------------------------------------------------------------|-----------|--------|-----------------|---------------|-----------------------------|-----------------|
| Eccentric<br>Screw | Eccentric<br>Bolt | 3.5cm Selftapping<br>Screw                                                                                                                                                                                                                                                                                                                                                                                                                                                                                                                                                                                                                                                                                                                                                                                                                                                                                                                                                                                                                                                                                                                                                                                                                                                                                                                                                                                                                                                                                                                                                                                                                                                                                                                                                                                                                                                                                                                                                                                                                                                                                                     | Metal Pin | Handle | Handle<br>Screw | Door<br>hinge | Micro<br>Self-Tapping Screw | Door<br>Stopper |
| A*16               | B*16              | C*37                                                                                                                                                                                                                                                                                                                                                                                                                                                                                                                                                                                                                                                                                                                                                                                                                                                                                                                                                                                                                                                                                                                                                                                                                                                                                                                                                                                                                                                                                                                                                                                                                                                                                                                                                                                                                                                                                                                                                                                                                                                                                                                           | D*5       | E*3    | F*3             | G*1           | H*3                         | I *1            |