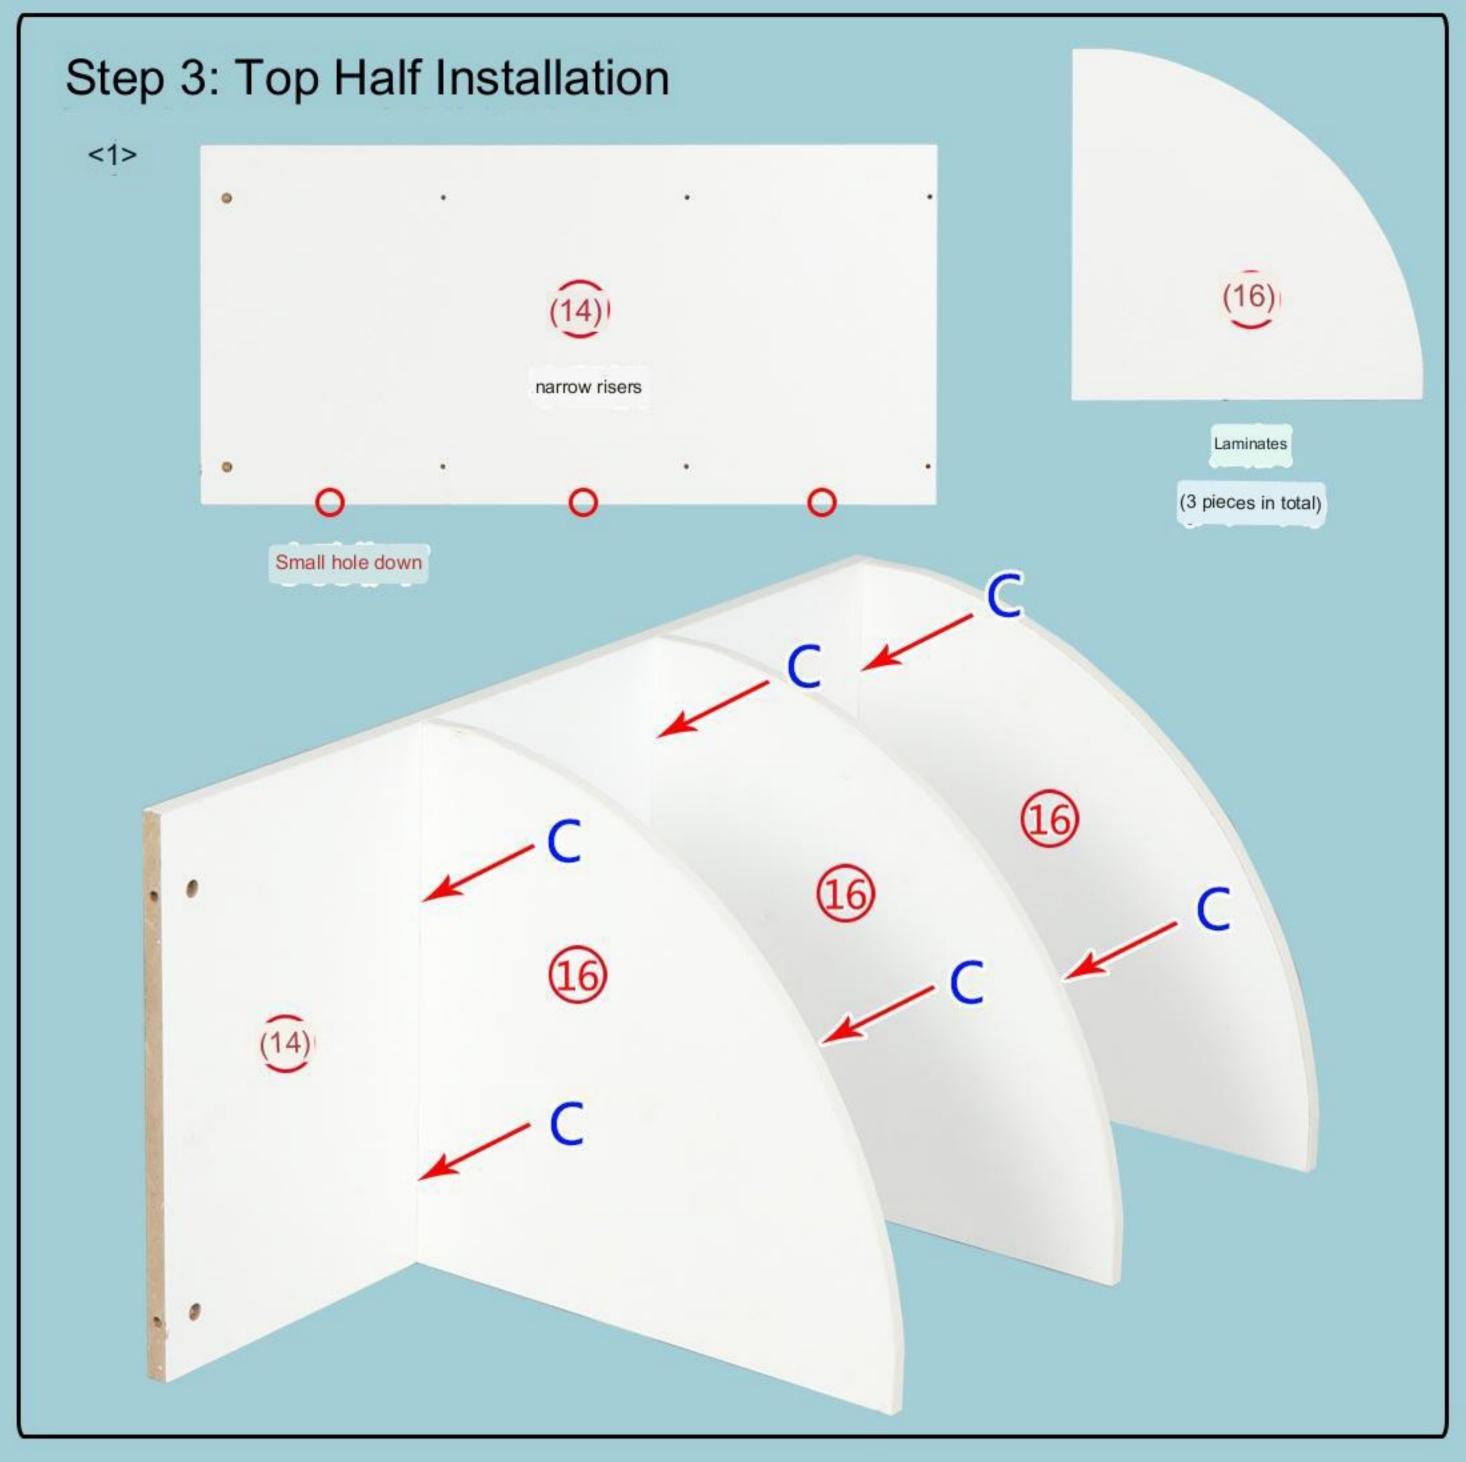

## CC020 Installation Instruction

|                    |                   | Want the secretary of the second seco |           |        |                 |               |                             |                 |
|--------------------|-------------------|--------------------------------------------------------------------------------------------------------------------------------------------------------------------------------------------------------------------------------------------------------------------------------------------------------------------------------------------------------------------------------------------------------------------------------------------------------------------------------------------------------------------------------------------------------------------------------------------------------------------------------------------------------------------------------------------------------------------------------------------------------------------------------------------------------------------------------------------------------------------------------------------------------------------------------------------------------------------------------------------------------------------------------------------------------------------------------------------------------------------------------------------------------------------------------------------------------------------------------------------------------------------------------------------------------------------------------------------------------------------------------------------------------------------------------------------------------------------------------------------------------------------------------------------------------------------------------------------------------------------------------------------------------------------------------------------------------------------------------------------------------------------------------------------------------------------------------------------------------------------------------------------------------------------------------------------------------------------------------------------------------------------------------------------------------------------------------------------------------------------------------|-----------|--------|-----------------|---------------|-----------------------------|-----------------|
| Eccentric<br>Screw | Eccentric<br>Bolt | 3.5cm Selftapping<br>Screw                                                                                                                                                                                                                                                                                                                                                                                                                                                                                                                                                                                                                                                                                                                                                                                                                                                                                                                                                                                                                                                                                                                                                                                                                                                                                                                                                                                                                                                                                                                                                                                                                                                                                                                                                                                                                                                                                                                                                                                                                                                                                                     | Metal Pin | Handle | Handle<br>Screw | Door<br>hinge | Micro<br>Self-Tapping Screw | Door<br>Stopper |
| A*16               | B*16              | C*37                                                                                                                                                                                                                                                                                                                                                                                                                                                                                                                                                                                                                                                                                                                                                                                                                                                                                                                                                                                                                                                                                                                                                                                                                                                                                                                                                                                                                                                                                                                                                                                                                                                                                                                                                                                                                                                                                                                                                                                                                                                                                                                           | D*5       | E*3    | F*3             | G*1           | H*3                         | I *1            |