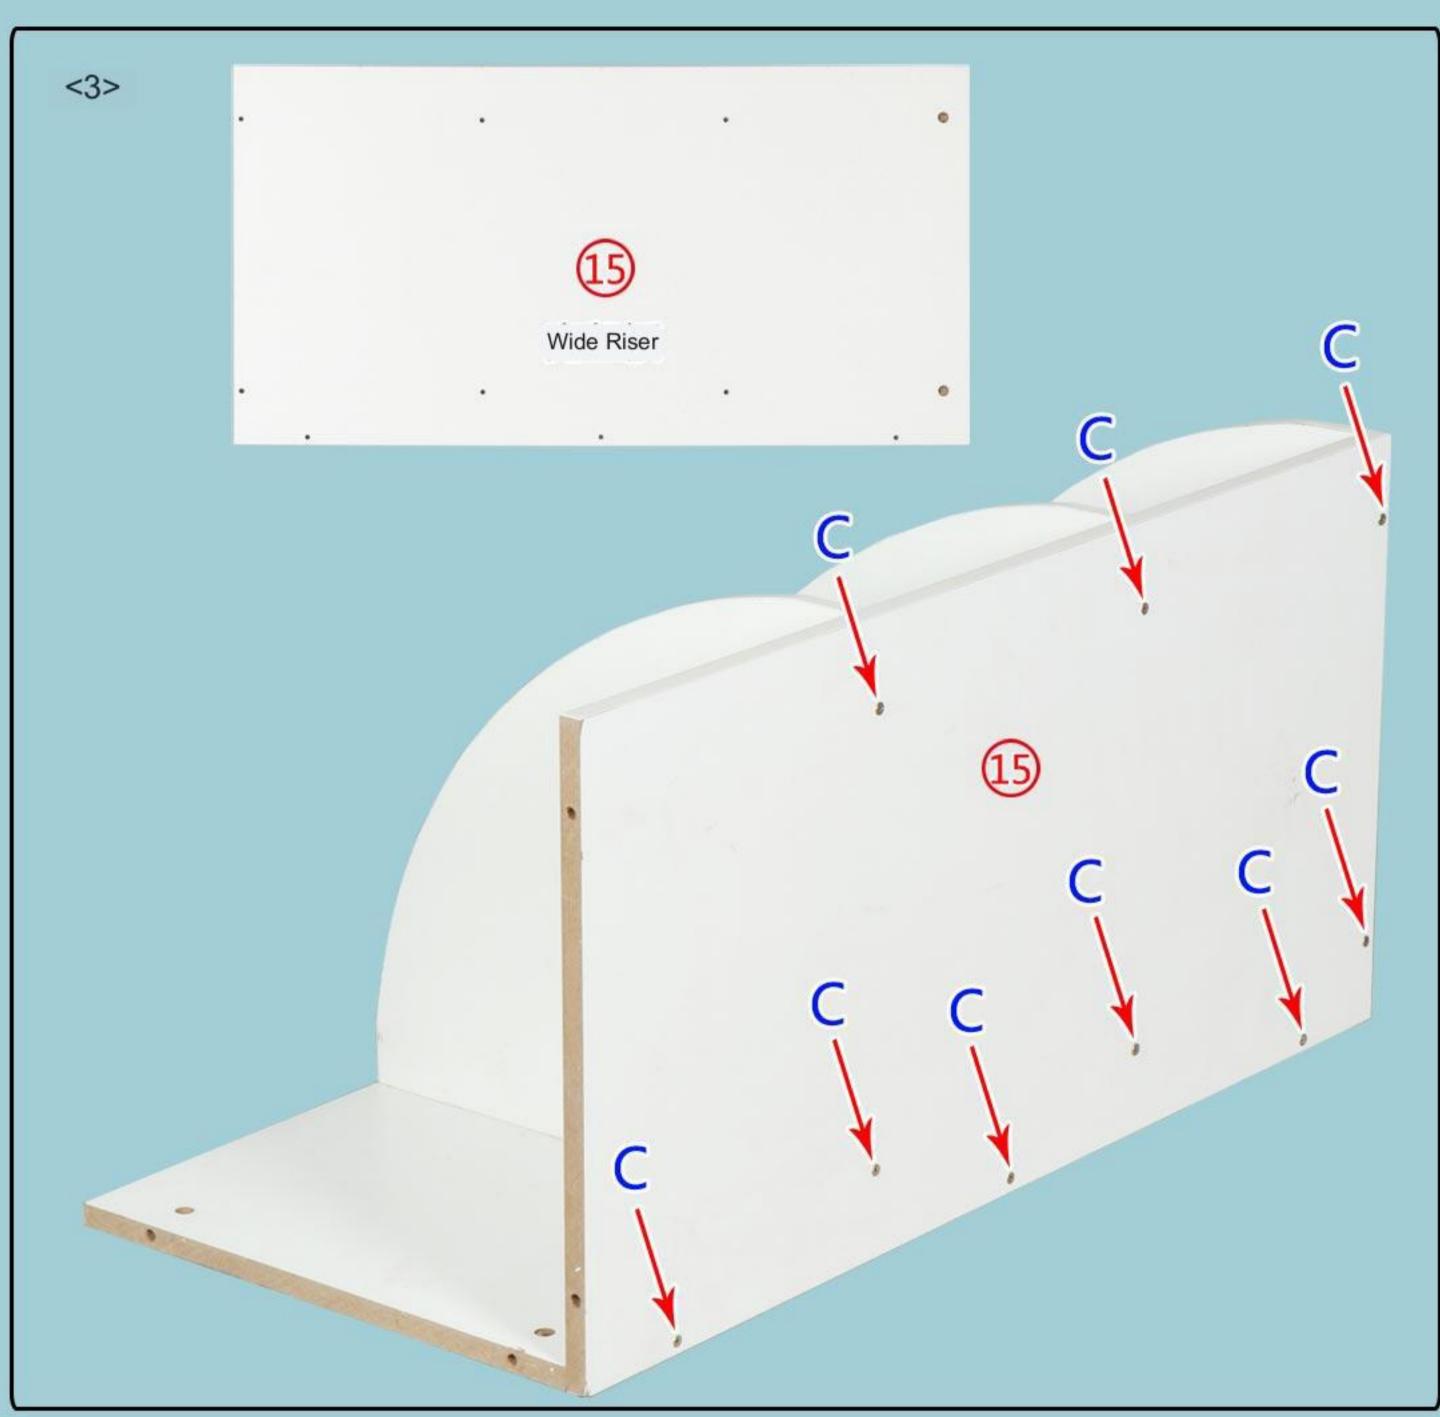

## CC020 Installation Instruction

|                    |                   | Want the secretary of the second seco |           |        |                 |               |                             |                 |
|--------------------|-------------------|--------------------------------------------------------------------------------------------------------------------------------------------------------------------------------------------------------------------------------------------------------------------------------------------------------------------------------------------------------------------------------------------------------------------------------------------------------------------------------------------------------------------------------------------------------------------------------------------------------------------------------------------------------------------------------------------------------------------------------------------------------------------------------------------------------------------------------------------------------------------------------------------------------------------------------------------------------------------------------------------------------------------------------------------------------------------------------------------------------------------------------------------------------------------------------------------------------------------------------------------------------------------------------------------------------------------------------------------------------------------------------------------------------------------------------------------------------------------------------------------------------------------------------------------------------------------------------------------------------------------------------------------------------------------------------------------------------------------------------------------------------------------------------------------------------------------------------------------------------------------------------------------------------------------------------------------------------------------------------------------------------------------------------------------------------------------------------------------------------------------------------|-----------|--------|-----------------|---------------|-----------------------------|-----------------|
| Eccentric<br>Screw | Eccentric<br>Bolt | 3.5cm Selftapping<br>Screw                                                                                                                                                                                                                                                                                                                                                                                                                                                                                                                                                                                                                                                                                                                                                                                                                                                                                                                                                                                                                                                                                                                                                                                                                                                                                                                                                                                                                                                                                                                                                                                                                                                                                                                                                                                                                                                                                                                                                                                                                                                                                                     | Metal Pin | Handle | Handle<br>Screw | Door<br>hinge | Micro<br>Self-Tapping Screw | Door<br>Stopper |
| A*16               | B*16              | C*37                                                                                                                                                                                                                                                                                                                                                                                                                                                                                                                                                                                                                                                                                                                                                                                                                                                                                                                                                                                                                                                                                                                                                                                                                                                                                                                                                                                                                                                                                                                                                                                                                                                                                                                                                                                                                                                                                                                                                                                                                                                                                                                           | D*5       | E*3    | F*3             | G*1           | H*3                         | I *1            |