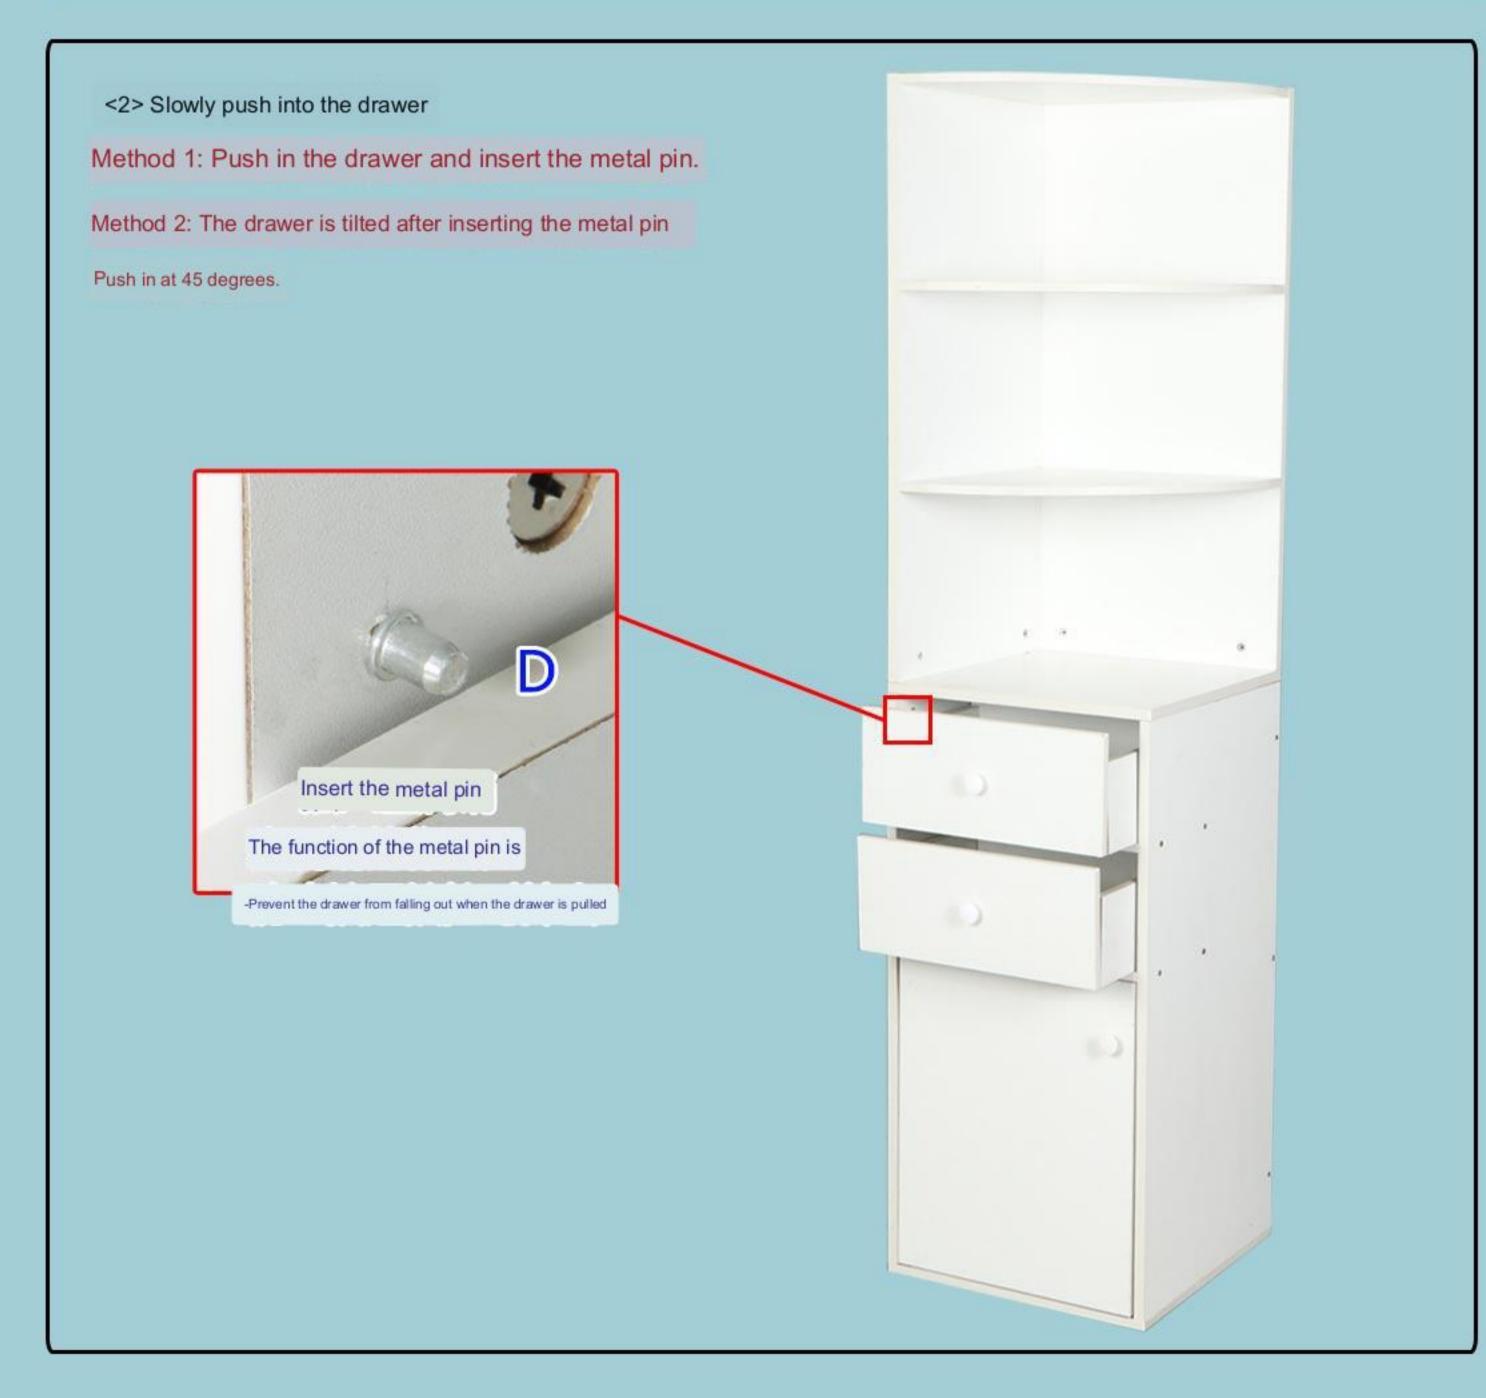

## CC020 Installation Instruction

|                    |                   | Want the secretary of the second seco |           |        |                 |               |                             |                 |
|--------------------|-------------------|--------------------------------------------------------------------------------------------------------------------------------------------------------------------------------------------------------------------------------------------------------------------------------------------------------------------------------------------------------------------------------------------------------------------------------------------------------------------------------------------------------------------------------------------------------------------------------------------------------------------------------------------------------------------------------------------------------------------------------------------------------------------------------------------------------------------------------------------------------------------------------------------------------------------------------------------------------------------------------------------------------------------------------------------------------------------------------------------------------------------------------------------------------------------------------------------------------------------------------------------------------------------------------------------------------------------------------------------------------------------------------------------------------------------------------------------------------------------------------------------------------------------------------------------------------------------------------------------------------------------------------------------------------------------------------------------------------------------------------------------------------------------------------------------------------------------------------------------------------------------------------------------------------------------------------------------------------------------------------------------------------------------------------------------------------------------------------------------------------------------------------|-----------|--------|-----------------|---------------|-----------------------------|-----------------|
| Eccentric<br>Screw | Eccentric<br>Bolt | 3.5cm Selftapping<br>Screw                                                                                                                                                                                                                                                                                                                                                                                                                                                                                                                                                                                                                                                                                                                                                                                                                                                                                                                                                                                                                                                                                                                                                                                                                                                                                                                                                                                                                                                                                                                                                                                                                                                                                                                                                                                                                                                                                                                                                                                                                                                                                                     | Metal Pin | Handle | Handle<br>Screw | Door<br>hinge | Micro<br>Self-Tapping Screw | Door<br>Stopper |
| A*16               | B*16              | C*37                                                                                                                                                                                                                                                                                                                                                                                                                                                                                                                                                                                                                                                                                                                                                                                                                                                                                                                                                                                                                                                                                                                                                                                                                                                                                                                                                                                                                                                                                                                                                                                                                                                                                                                                                                                                                                                                                                                                                                                                                                                                                                                           | D*5       | E*3    | F*3             | G*1           | H*3                         | I *1            |