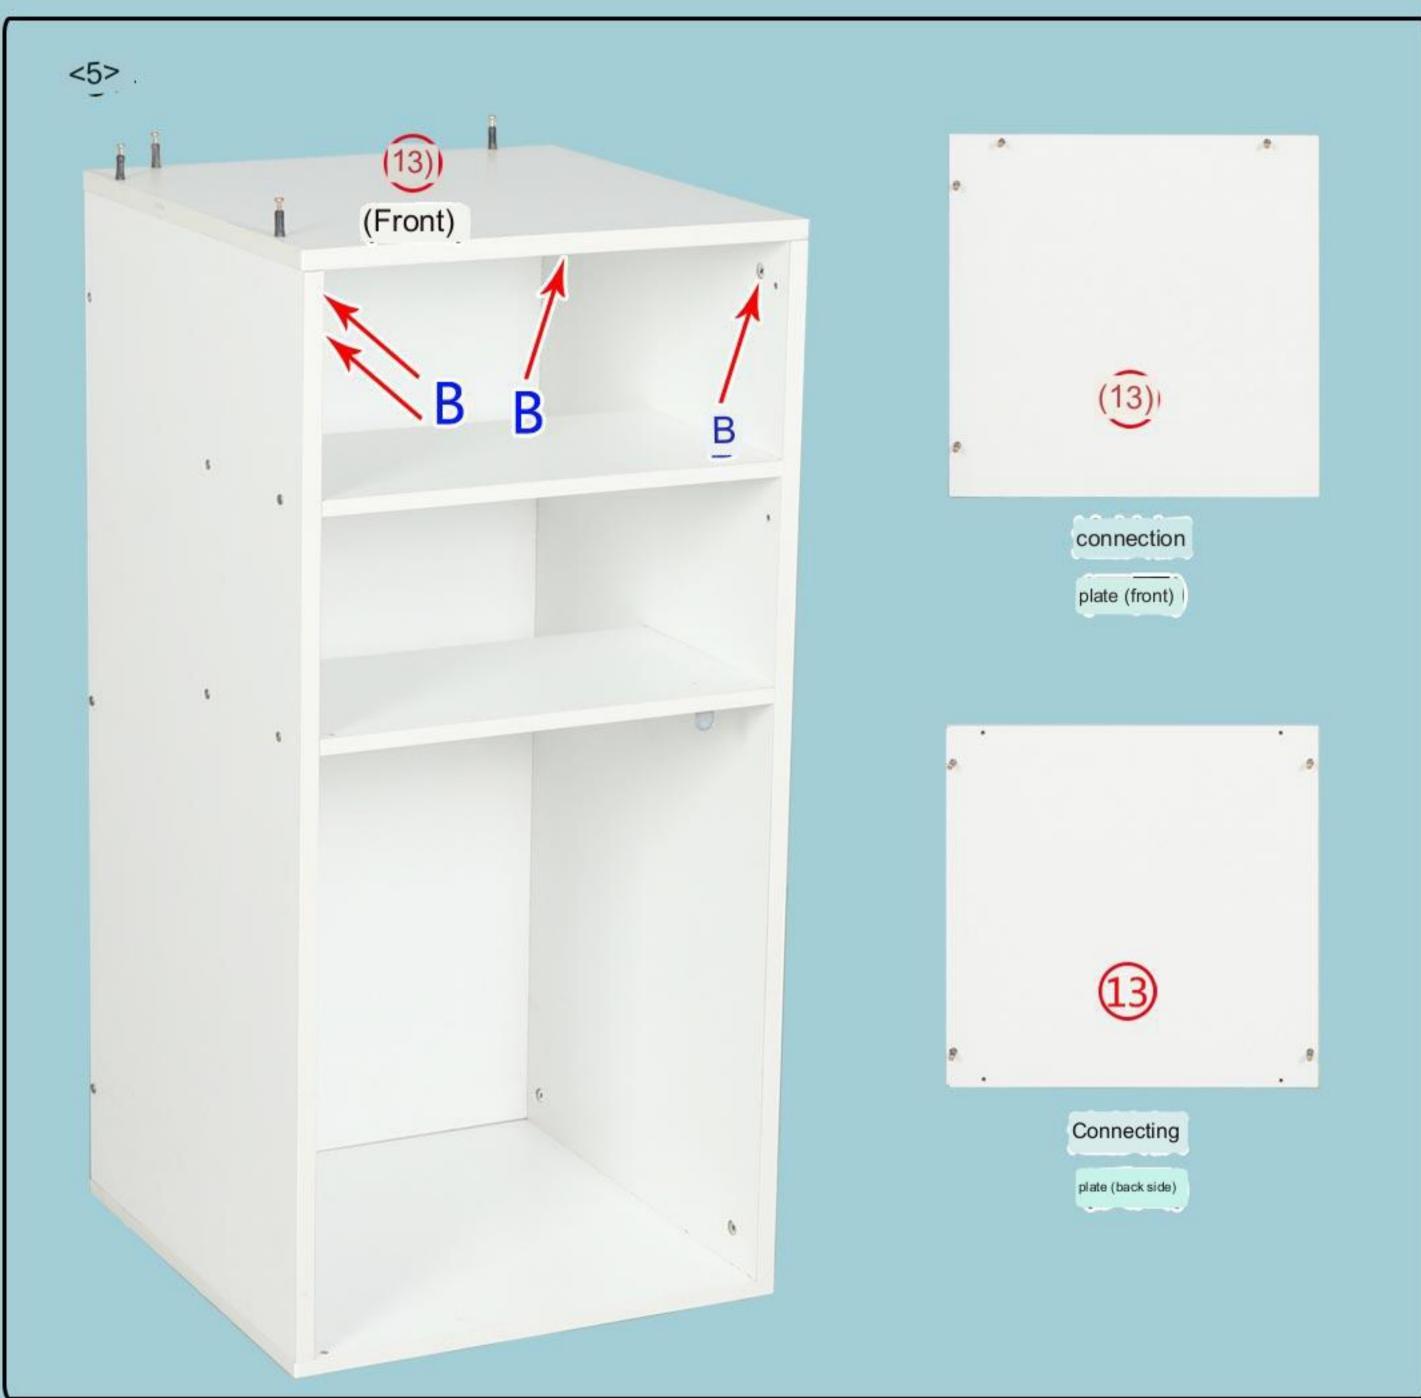

## CC020 Installation Instruction

|                    |                   | Want the secretary of the second seco |           |        |                 |               |                             |                 |
|--------------------|-------------------|--------------------------------------------------------------------------------------------------------------------------------------------------------------------------------------------------------------------------------------------------------------------------------------------------------------------------------------------------------------------------------------------------------------------------------------------------------------------------------------------------------------------------------------------------------------------------------------------------------------------------------------------------------------------------------------------------------------------------------------------------------------------------------------------------------------------------------------------------------------------------------------------------------------------------------------------------------------------------------------------------------------------------------------------------------------------------------------------------------------------------------------------------------------------------------------------------------------------------------------------------------------------------------------------------------------------------------------------------------------------------------------------------------------------------------------------------------------------------------------------------------------------------------------------------------------------------------------------------------------------------------------------------------------------------------------------------------------------------------------------------------------------------------------------------------------------------------------------------------------------------------------------------------------------------------------------------------------------------------------------------------------------------------------------------------------------------------------------------------------------------------|-----------|--------|-----------------|---------------|-----------------------------|-----------------|
| Eccentric<br>Screw | Eccentric<br>Bolt | 3.5cm Selftapping<br>Screw                                                                                                                                                                                                                                                                                                                                                                                                                                                                                                                                                                                                                                                                                                                                                                                                                                                                                                                                                                                                                                                                                                                                                                                                                                                                                                                                                                                                                                                                                                                                                                                                                                                                                                                                                                                                                                                                                                                                                                                                                                                                                                     | Metal Pin | Handle | Handle<br>Screw | Door<br>hinge | Micro<br>Self-Tapping Screw | Door<br>Stopper |
| A*16               | B*16              | C*37                                                                                                                                                                                                                                                                                                                                                                                                                                                                                                                                                                                                                                                                                                                                                                                                                                                                                                                                                                                                                                                                                                                                                                                                                                                                                                                                                                                                                                                                                                                                                                                                                                                                                                                                                                                                                                                                                                                                                                                                                                                                                                                           | D*5       | E*3    | F*3             | G*1           | H*3                         | I *1            |