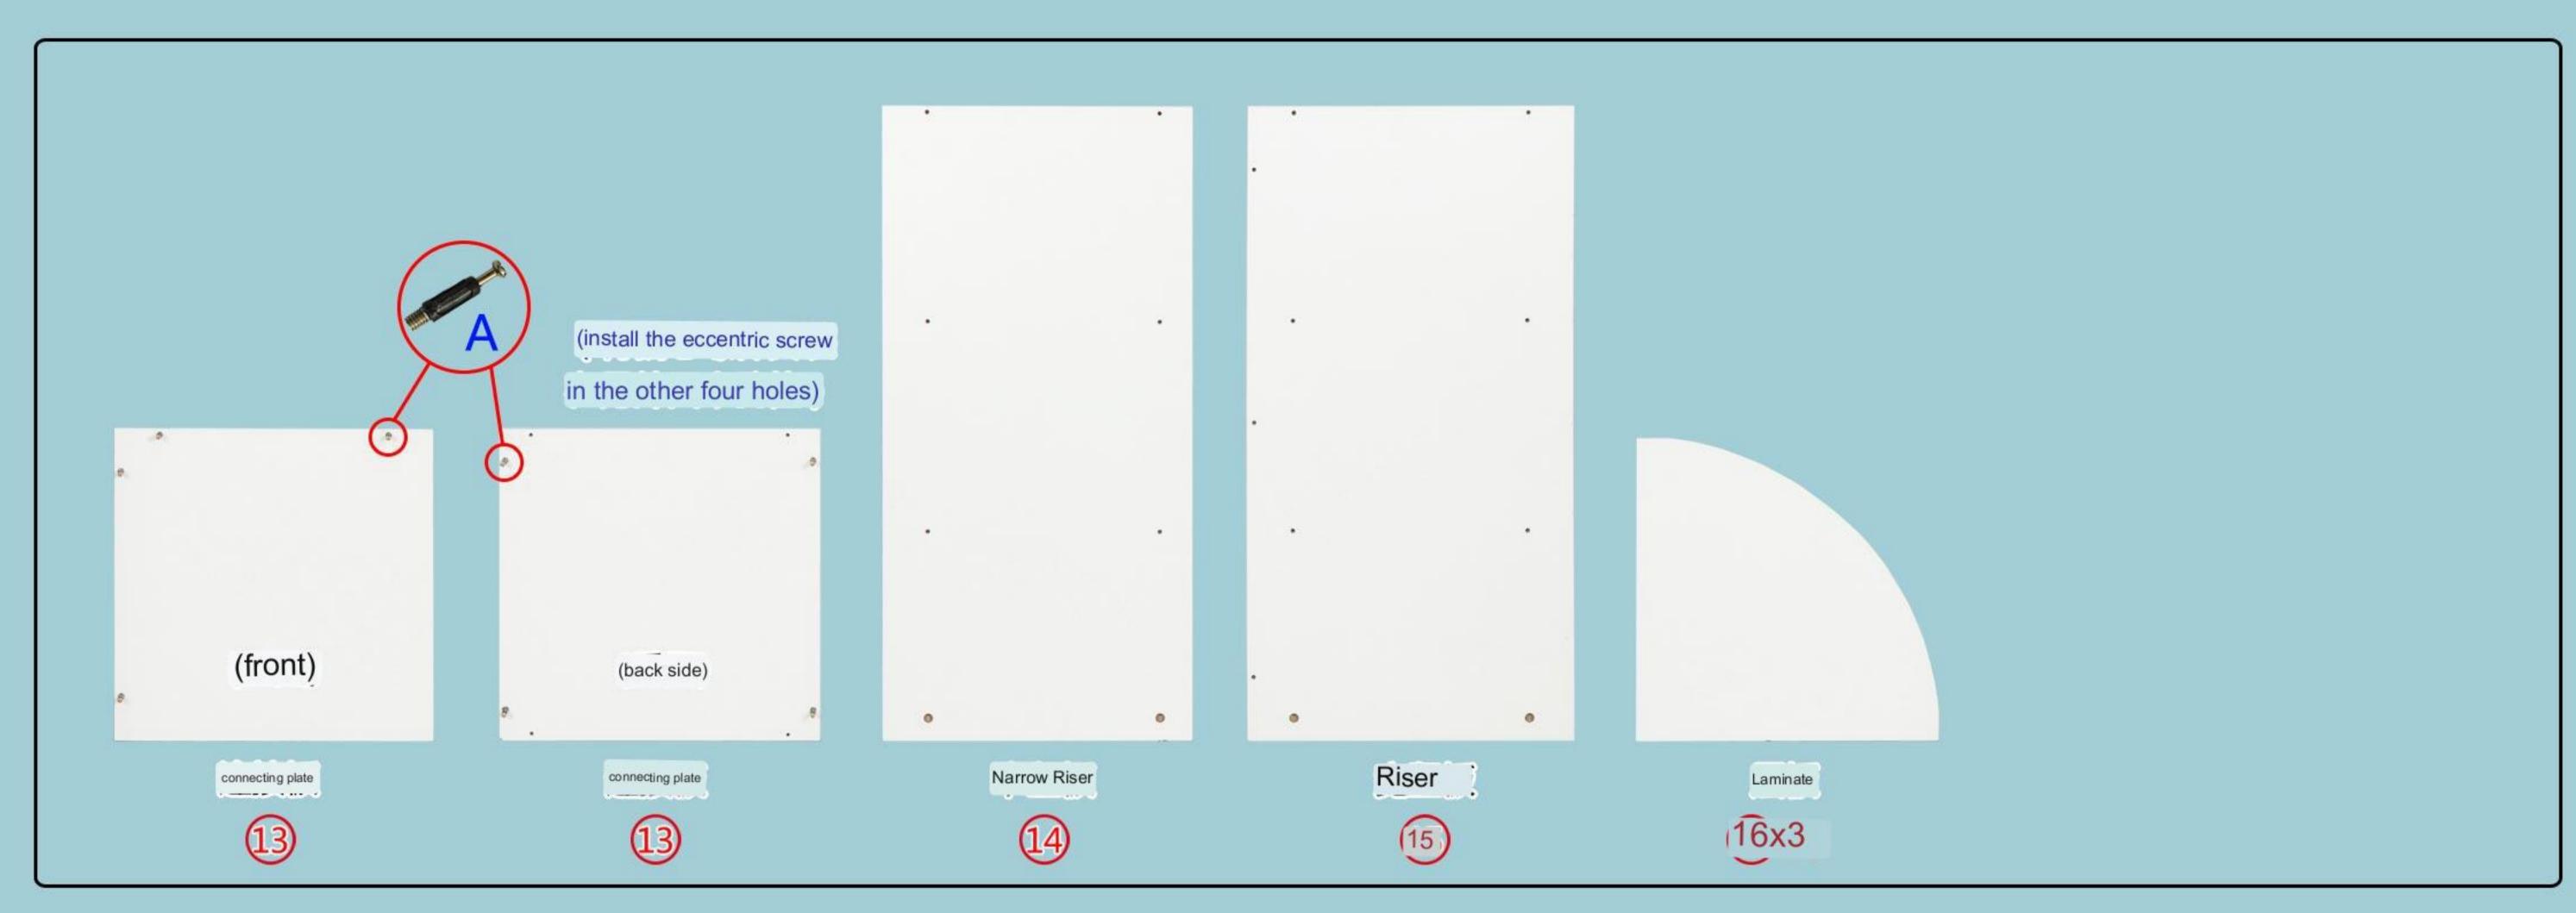

## CC020 Installation Instruction

|                    |                   | Want the secretary of the second seco |           |        |                 |               |                             |                 |
|--------------------|-------------------|--------------------------------------------------------------------------------------------------------------------------------------------------------------------------------------------------------------------------------------------------------------------------------------------------------------------------------------------------------------------------------------------------------------------------------------------------------------------------------------------------------------------------------------------------------------------------------------------------------------------------------------------------------------------------------------------------------------------------------------------------------------------------------------------------------------------------------------------------------------------------------------------------------------------------------------------------------------------------------------------------------------------------------------------------------------------------------------------------------------------------------------------------------------------------------------------------------------------------------------------------------------------------------------------------------------------------------------------------------------------------------------------------------------------------------------------------------------------------------------------------------------------------------------------------------------------------------------------------------------------------------------------------------------------------------------------------------------------------------------------------------------------------------------------------------------------------------------------------------------------------------------------------------------------------------------------------------------------------------------------------------------------------------------------------------------------------------------------------------------------------------|-----------|--------|-----------------|---------------|-----------------------------|-----------------|
| Eccentric<br>Screw | Eccentric<br>Bolt | 3.5cm Selftapping<br>Screw                                                                                                                                                                                                                                                                                                                                                                                                                                                                                                                                                                                                                                                                                                                                                                                                                                                                                                                                                                                                                                                                                                                                                                                                                                                                                                                                                                                                                                                                                                                                                                                                                                                                                                                                                                                                                                                                                                                                                                                                                                                                                                     | Metal Pin | Handle | Handle<br>Screw | Door<br>hinge | Micro<br>Self-Tapping Screw | Door<br>Stopper |
| A*16               | B*16              | C*37                                                                                                                                                                                                                                                                                                                                                                                                                                                                                                                                                                                                                                                                                                                                                                                                                                                                                                                                                                                                                                                                                                                                                                                                                                                                                                                                                                                                                                                                                                                                                                                                                                                                                                                                                                                                                                                                                                                                                                                                                                                                                                                           | D*5       | E*3    | F*3             | G*1           | H*3                         | I *1            |