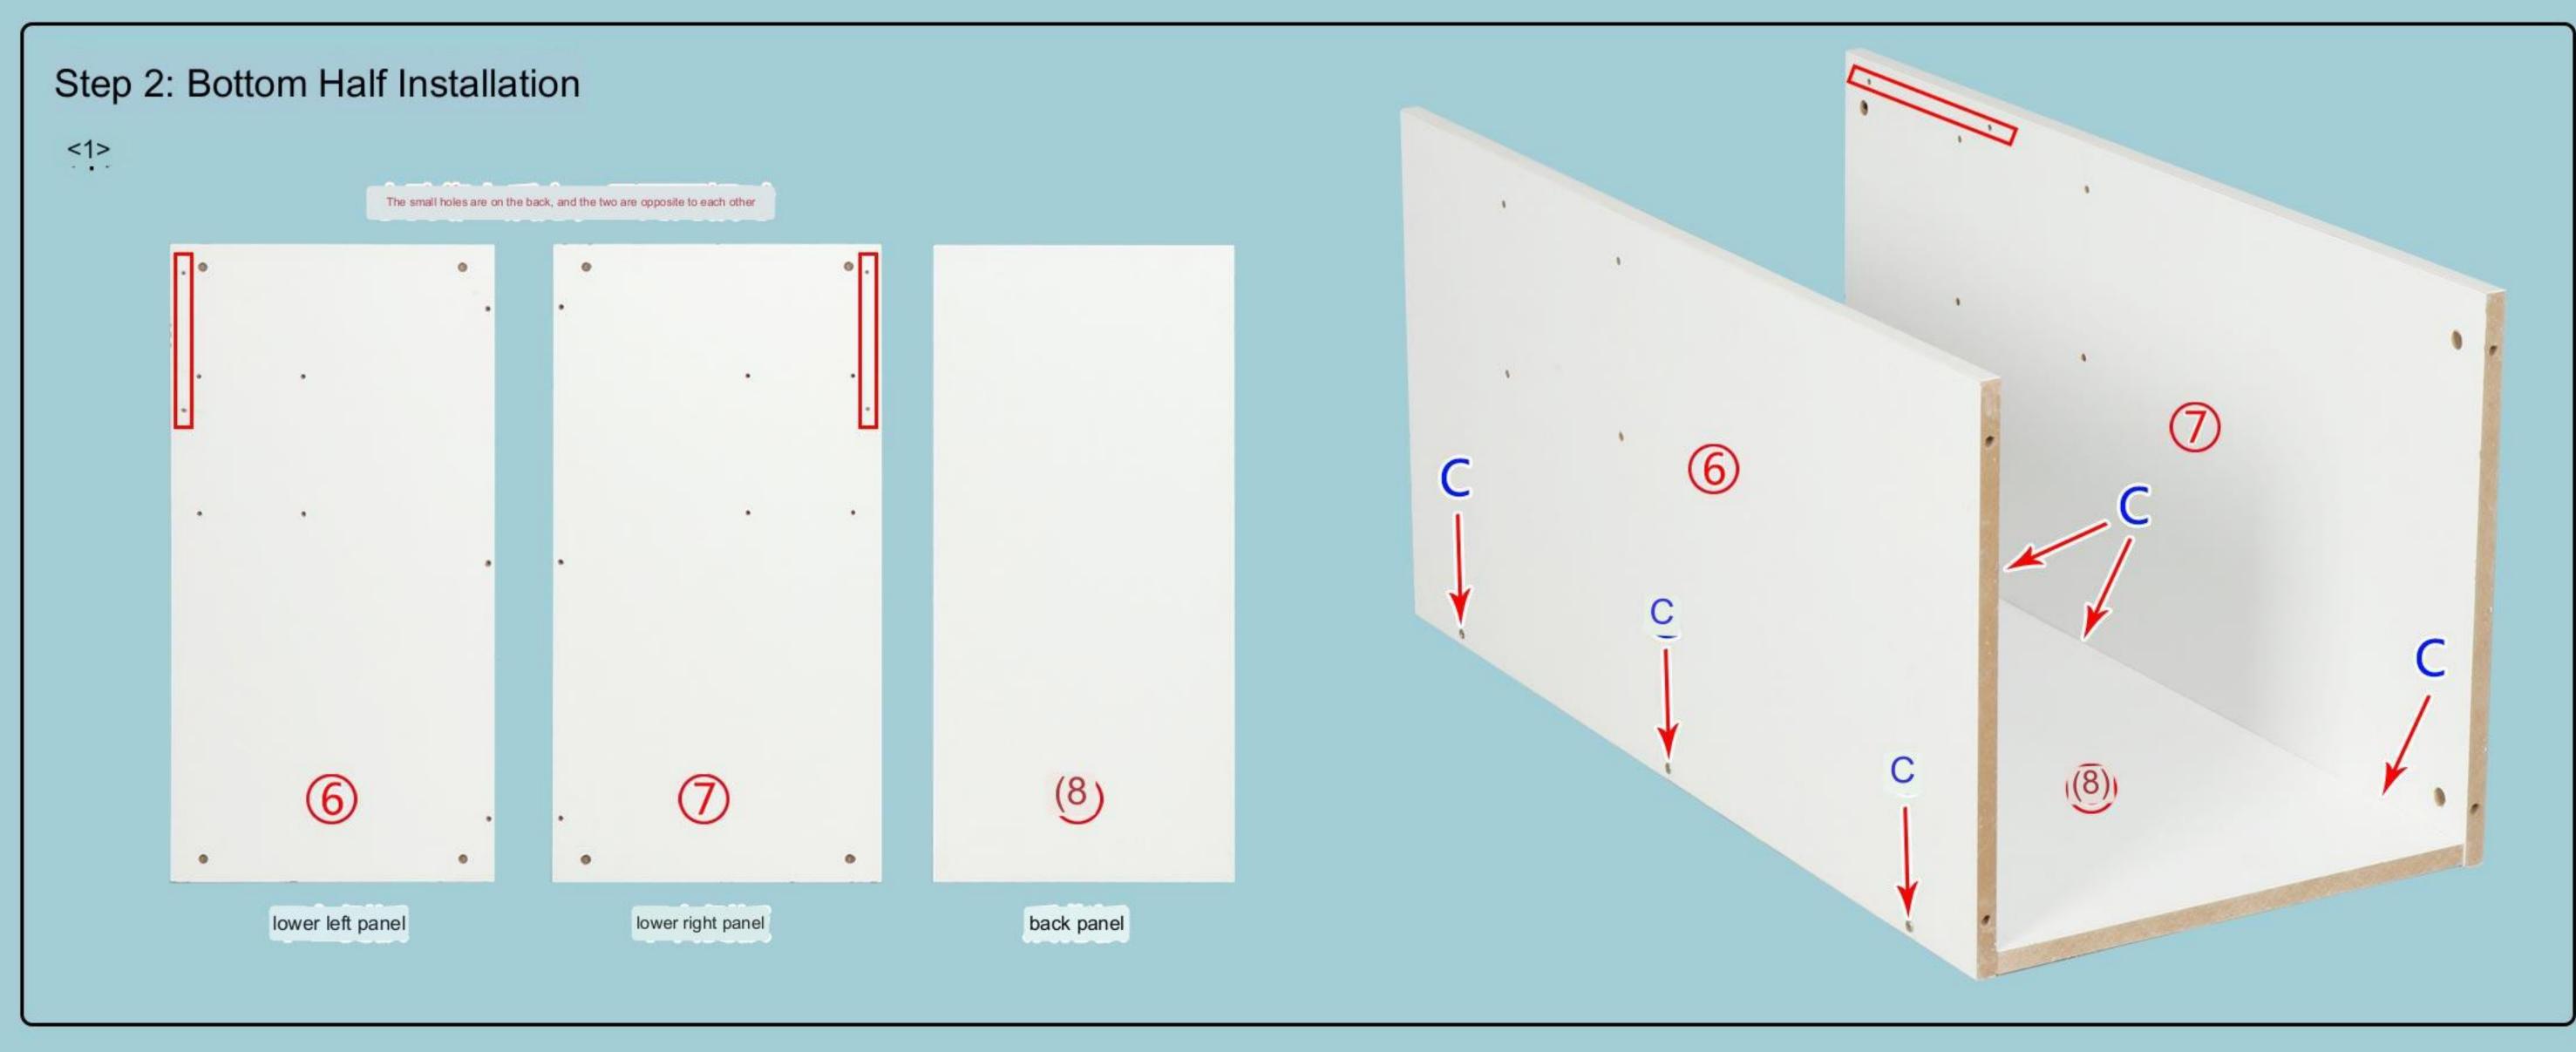

## CC020 Installation Instruction

|                    |                   | Want the secretary of the second seco |           |        |                 |               |                             |                 |
|--------------------|-------------------|--------------------------------------------------------------------------------------------------------------------------------------------------------------------------------------------------------------------------------------------------------------------------------------------------------------------------------------------------------------------------------------------------------------------------------------------------------------------------------------------------------------------------------------------------------------------------------------------------------------------------------------------------------------------------------------------------------------------------------------------------------------------------------------------------------------------------------------------------------------------------------------------------------------------------------------------------------------------------------------------------------------------------------------------------------------------------------------------------------------------------------------------------------------------------------------------------------------------------------------------------------------------------------------------------------------------------------------------------------------------------------------------------------------------------------------------------------------------------------------------------------------------------------------------------------------------------------------------------------------------------------------------------------------------------------------------------------------------------------------------------------------------------------------------------------------------------------------------------------------------------------------------------------------------------------------------------------------------------------------------------------------------------------------------------------------------------------------------------------------------------------|-----------|--------|-----------------|---------------|-----------------------------|-----------------|
| Eccentric<br>Screw | Eccentric<br>Bolt | 3.5cm Selftapping<br>Screw                                                                                                                                                                                                                                                                                                                                                                                                                                                                                                                                                                                                                                                                                                                                                                                                                                                                                                                                                                                                                                                                                                                                                                                                                                                                                                                                                                                                                                                                                                                                                                                                                                                                                                                                                                                                                                                                                                                                                                                                                                                                                                     | Metal Pin | Handle | Handle<br>Screw | Door<br>hinge | Micro<br>Self-Tapping Screw | Door<br>Stopper |
| A*16               | B*16              | C*37                                                                                                                                                                                                                                                                                                                                                                                                                                                                                                                                                                                                                                                                                                                                                                                                                                                                                                                                                                                                                                                                                                                                                                                                                                                                                                                                                                                                                                                                                                                                                                                                                                                                                                                                                                                                                                                                                                                                                                                                                                                                                                                           | D*5       | E*3    | F*3             | G*1           | H*3                         | I *1            |