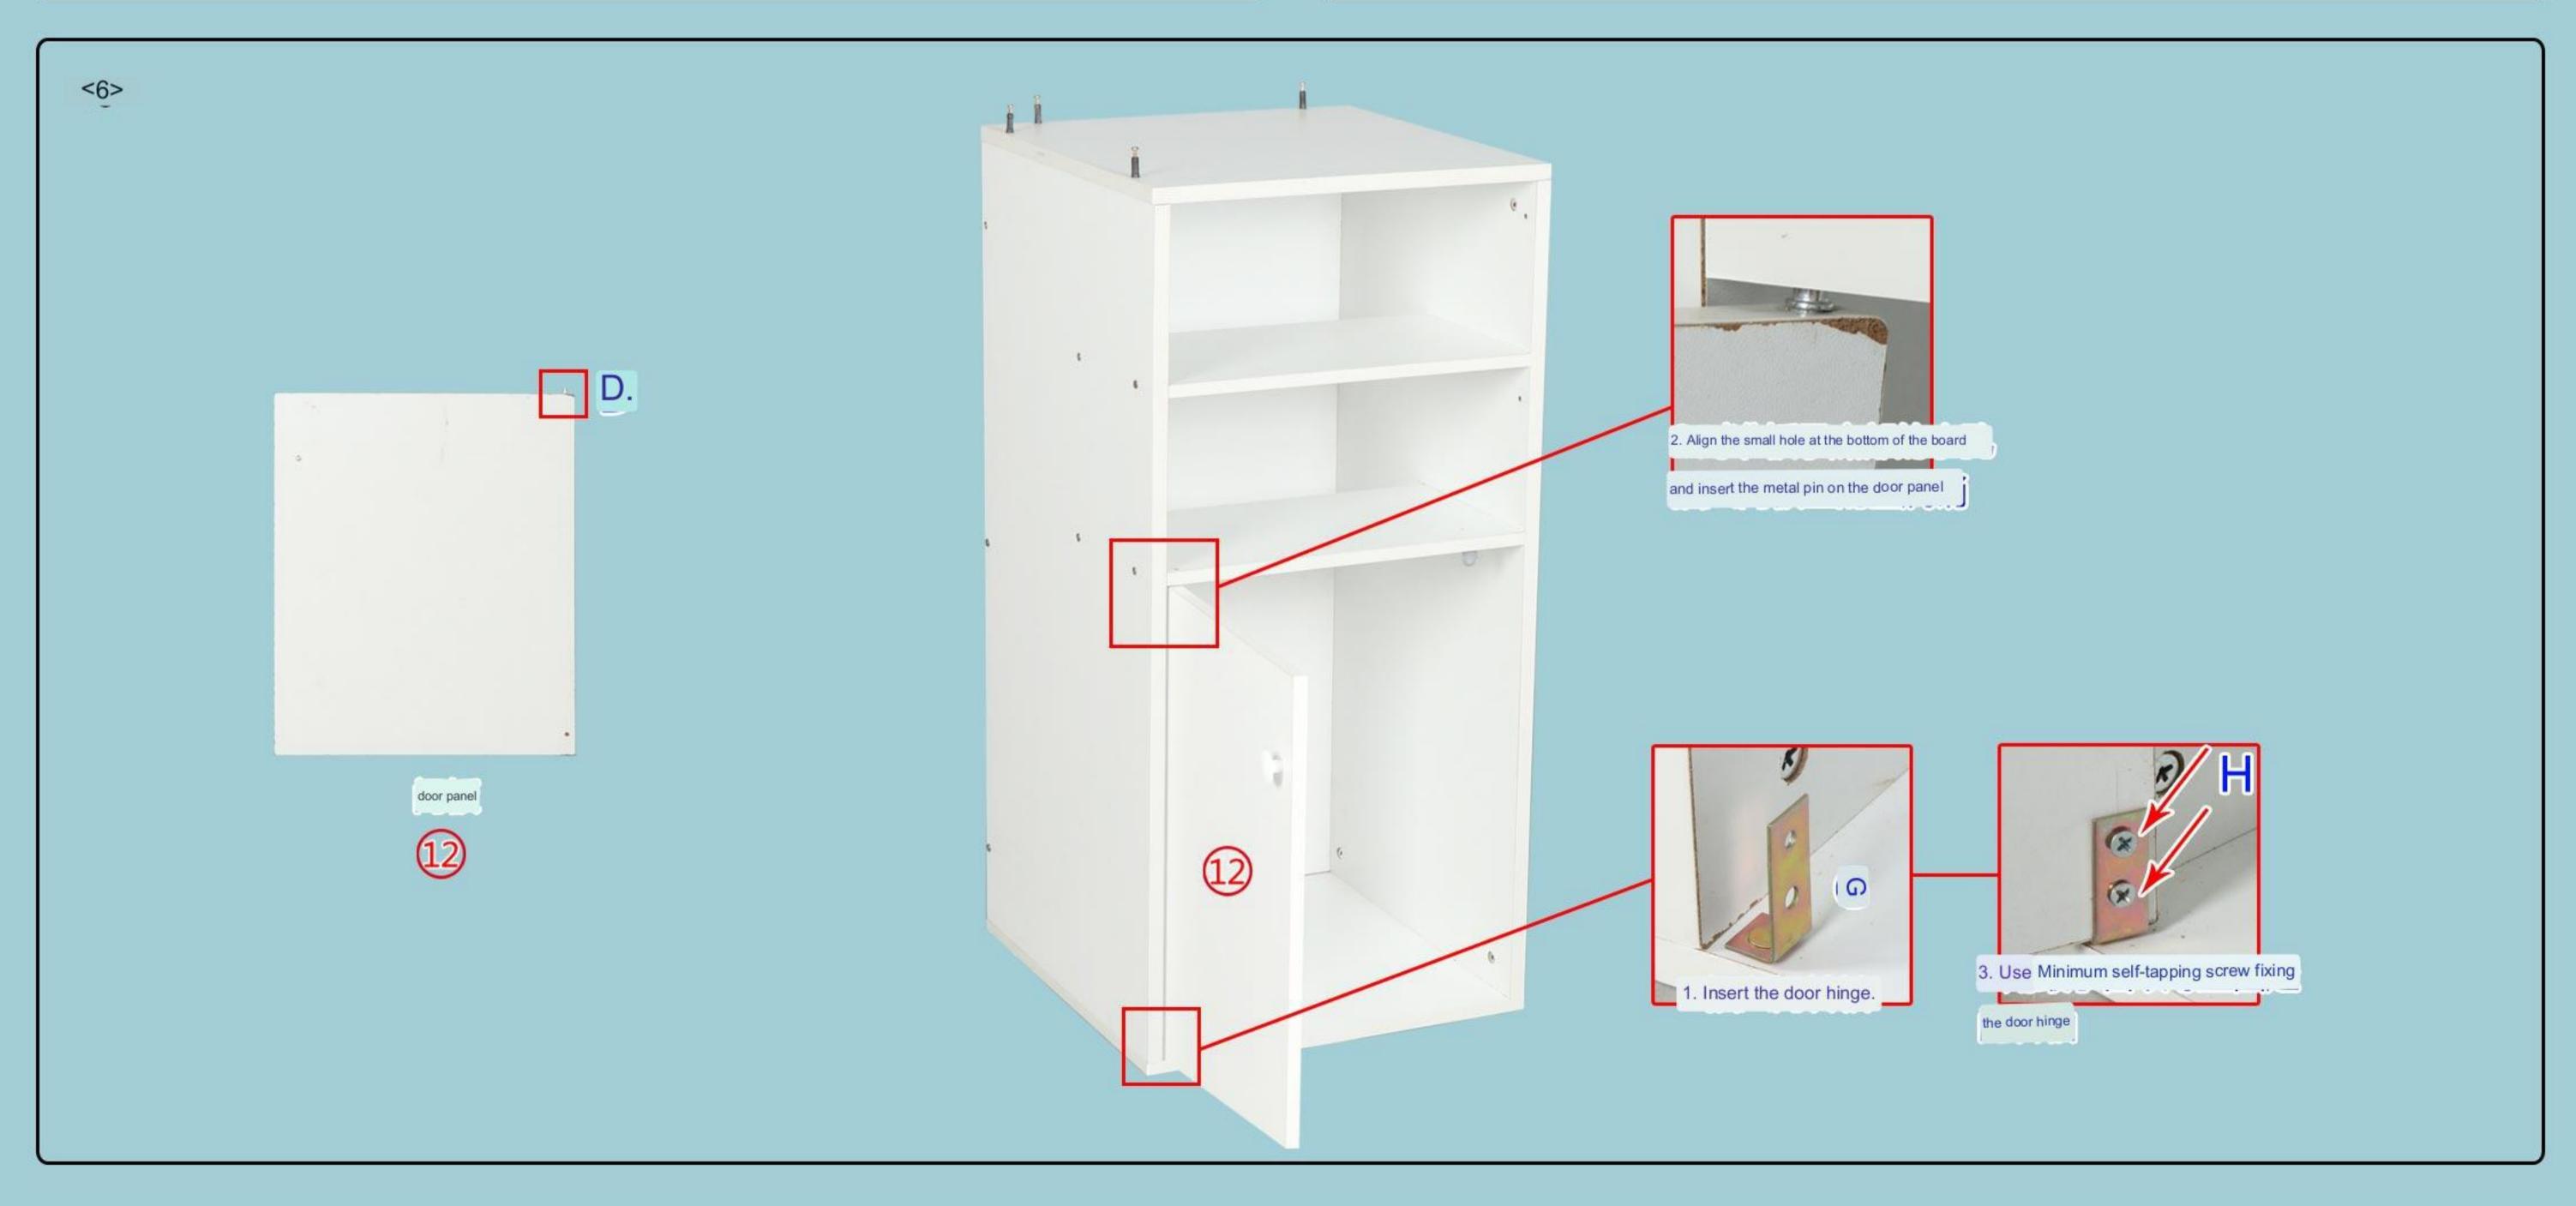

## CC020 Installation Instruction

|                    |                   | Want the secretary of the second seco |           |        |                 |               |                             |                 |
|--------------------|-------------------|--------------------------------------------------------------------------------------------------------------------------------------------------------------------------------------------------------------------------------------------------------------------------------------------------------------------------------------------------------------------------------------------------------------------------------------------------------------------------------------------------------------------------------------------------------------------------------------------------------------------------------------------------------------------------------------------------------------------------------------------------------------------------------------------------------------------------------------------------------------------------------------------------------------------------------------------------------------------------------------------------------------------------------------------------------------------------------------------------------------------------------------------------------------------------------------------------------------------------------------------------------------------------------------------------------------------------------------------------------------------------------------------------------------------------------------------------------------------------------------------------------------------------------------------------------------------------------------------------------------------------------------------------------------------------------------------------------------------------------------------------------------------------------------------------------------------------------------------------------------------------------------------------------------------------------------------------------------------------------------------------------------------------------------------------------------------------------------------------------------------------------|-----------|--------|-----------------|---------------|-----------------------------|-----------------|
| Eccentric<br>Screw | Eccentric<br>Bolt | 3.5cm Selftapping<br>Screw                                                                                                                                                                                                                                                                                                                                                                                                                                                                                                                                                                                                                                                                                                                                                                                                                                                                                                                                                                                                                                                                                                                                                                                                                                                                                                                                                                                                                                                                                                                                                                                                                                                                                                                                                                                                                                                                                                                                                                                                                                                                                                     | Metal Pin | Handle | Handle<br>Screw | Door<br>hinge | Micro<br>Self-Tapping Screw | Door<br>Stopper |
| A*16               | B*16              | C*37                                                                                                                                                                                                                                                                                                                                                                                                                                                                                                                                                                                                                                                                                                                                                                                                                                                                                                                                                                                                                                                                                                                                                                                                                                                                                                                                                                                                                                                                                                                                                                                                                                                                                                                                                                                                                                                                                                                                                                                                                                                                                                                           | D*5       | E*3    | F*3             | G*1           | H*3                         | I *1            |