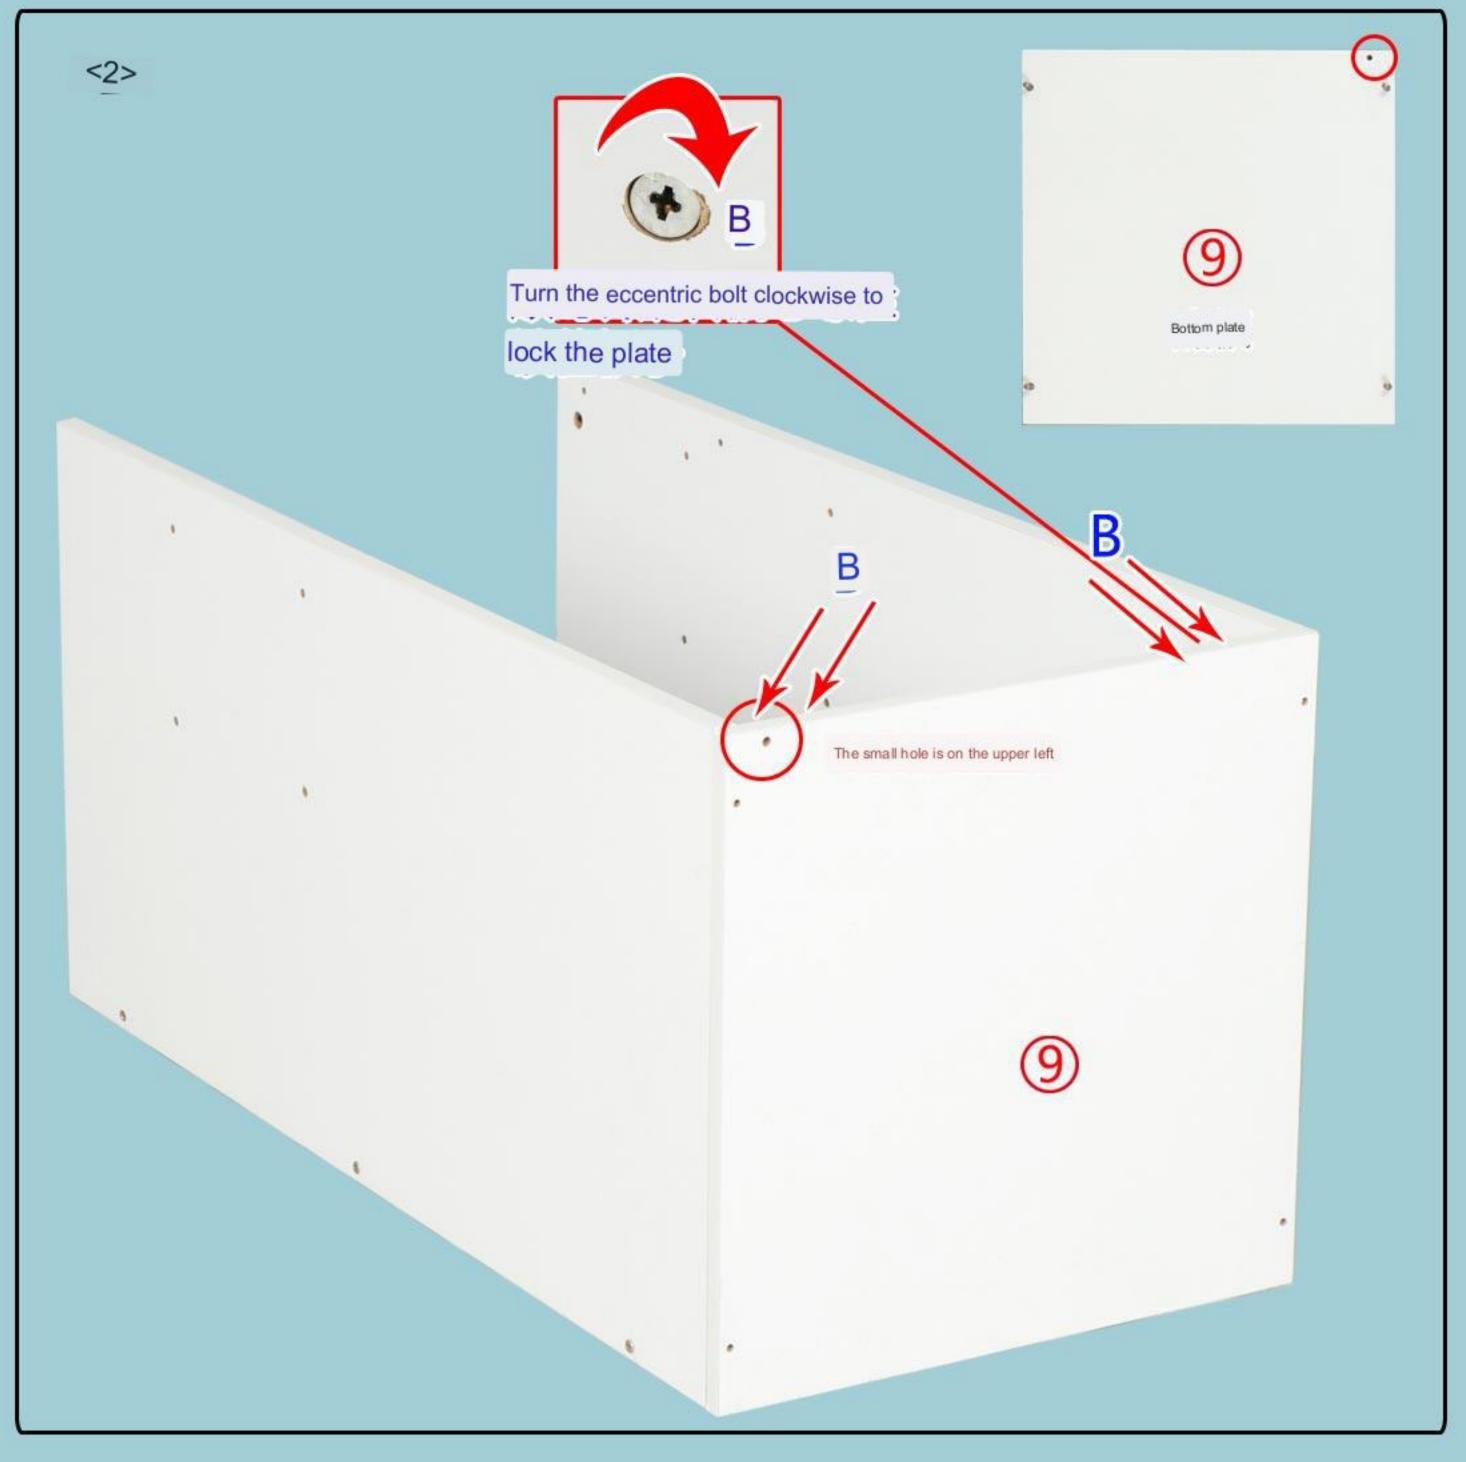

## CC020 Installation Instruction

|                    |                   | Want the secretary of the second seco |           |        |                 |               |                             |                 |
|--------------------|-------------------|--------------------------------------------------------------------------------------------------------------------------------------------------------------------------------------------------------------------------------------------------------------------------------------------------------------------------------------------------------------------------------------------------------------------------------------------------------------------------------------------------------------------------------------------------------------------------------------------------------------------------------------------------------------------------------------------------------------------------------------------------------------------------------------------------------------------------------------------------------------------------------------------------------------------------------------------------------------------------------------------------------------------------------------------------------------------------------------------------------------------------------------------------------------------------------------------------------------------------------------------------------------------------------------------------------------------------------------------------------------------------------------------------------------------------------------------------------------------------------------------------------------------------------------------------------------------------------------------------------------------------------------------------------------------------------------------------------------------------------------------------------------------------------------------------------------------------------------------------------------------------------------------------------------------------------------------------------------------------------------------------------------------------------------------------------------------------------------------------------------------------------|-----------|--------|-----------------|---------------|-----------------------------|-----------------|
| Eccentric<br>Screw | Eccentric<br>Bolt | 3.5cm Selftapping<br>Screw                                                                                                                                                                                                                                                                                                                                                                                                                                                                                                                                                                                                                                                                                                                                                                                                                                                                                                                                                                                                                                                                                                                                                                                                                                                                                                                                                                                                                                                                                                                                                                                                                                                                                                                                                                                                                                                                                                                                                                                                                                                                                                     | Metal Pin | Handle | Handle<br>Screw | Door<br>hinge | Micro<br>Self-Tapping Screw | Door<br>Stopper |
| A*16               | B*16              | C*37                                                                                                                                                                                                                                                                                                                                                                                                                                                                                                                                                                                                                                                                                                                                                                                                                                                                                                                                                                                                                                                                                                                                                                                                                                                                                                                                                                                                                                                                                                                                                                                                                                                                                                                                                                                                                                                                                                                                                                                                                                                                                                                           | D*5       | E*3    | F*3             | G*1           | H*3                         | I *1            |