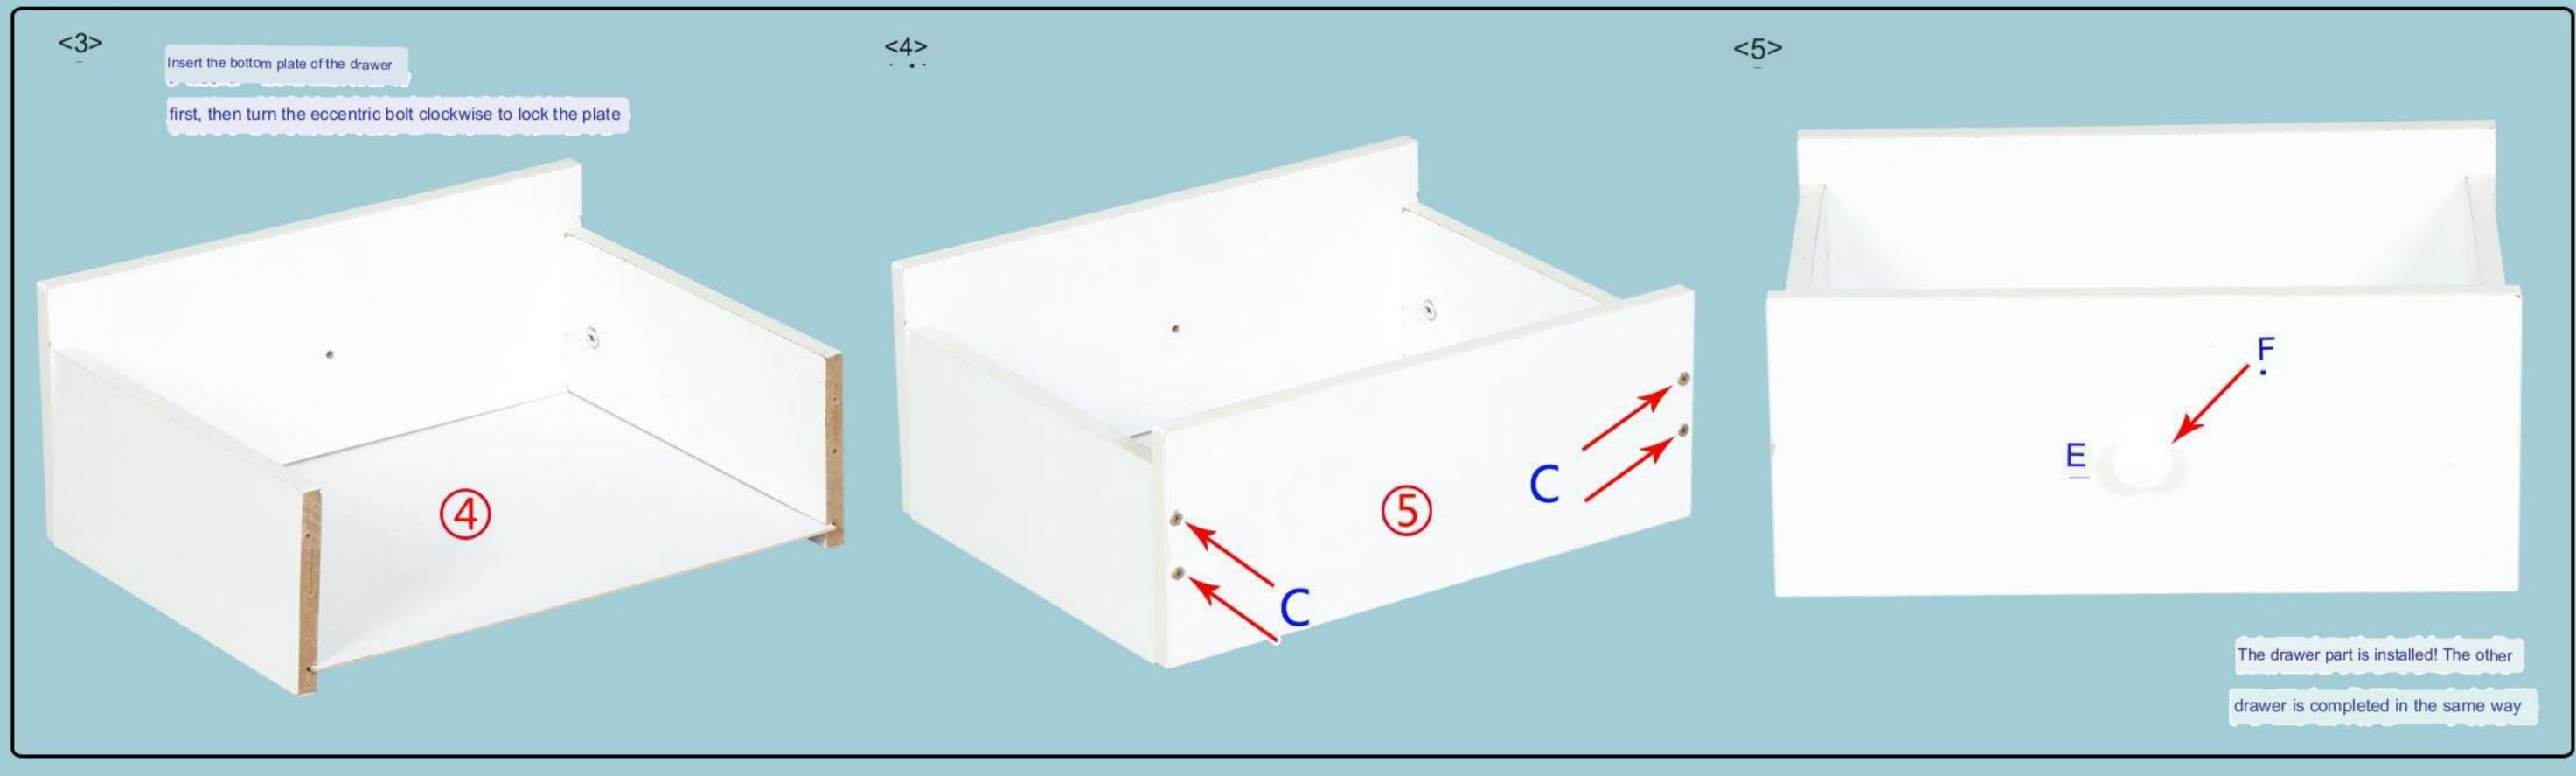

## CC020 Installation Instruction

|                    |                   | Want the secretary of the second seco |           |        |                 |               |                             |                 |
|--------------------|-------------------|--------------------------------------------------------------------------------------------------------------------------------------------------------------------------------------------------------------------------------------------------------------------------------------------------------------------------------------------------------------------------------------------------------------------------------------------------------------------------------------------------------------------------------------------------------------------------------------------------------------------------------------------------------------------------------------------------------------------------------------------------------------------------------------------------------------------------------------------------------------------------------------------------------------------------------------------------------------------------------------------------------------------------------------------------------------------------------------------------------------------------------------------------------------------------------------------------------------------------------------------------------------------------------------------------------------------------------------------------------------------------------------------------------------------------------------------------------------------------------------------------------------------------------------------------------------------------------------------------------------------------------------------------------------------------------------------------------------------------------------------------------------------------------------------------------------------------------------------------------------------------------------------------------------------------------------------------------------------------------------------------------------------------------------------------------------------------------------------------------------------------------|-----------|--------|-----------------|---------------|-----------------------------|-----------------|
| Eccentric<br>Screw | Eccentric<br>Bolt | 3.5cm Selftapping<br>Screw                                                                                                                                                                                                                                                                                                                                                                                                                                                                                                                                                                                                                                                                                                                                                                                                                                                                                                                                                                                                                                                                                                                                                                                                                                                                                                                                                                                                                                                                                                                                                                                                                                                                                                                                                                                                                                                                                                                                                                                                                                                                                                     | Metal Pin | Handle | Handle<br>Screw | Door<br>hinge | Micro<br>Self-Tapping Screw | Door<br>Stopper |
| A*16               | B*16              | C*37                                                                                                                                                                                                                                                                                                                                                                                                                                                                                                                                                                                                                                                                                                                                                                                                                                                                                                                                                                                                                                                                                                                                                                                                                                                                                                                                                                                                                                                                                                                                                                                                                                                                                                                                                                                                                                                                                                                                                                                                                                                                                                                           | D*5       | E*3    | F*3             | G*1           | H*3                         | I *1            |