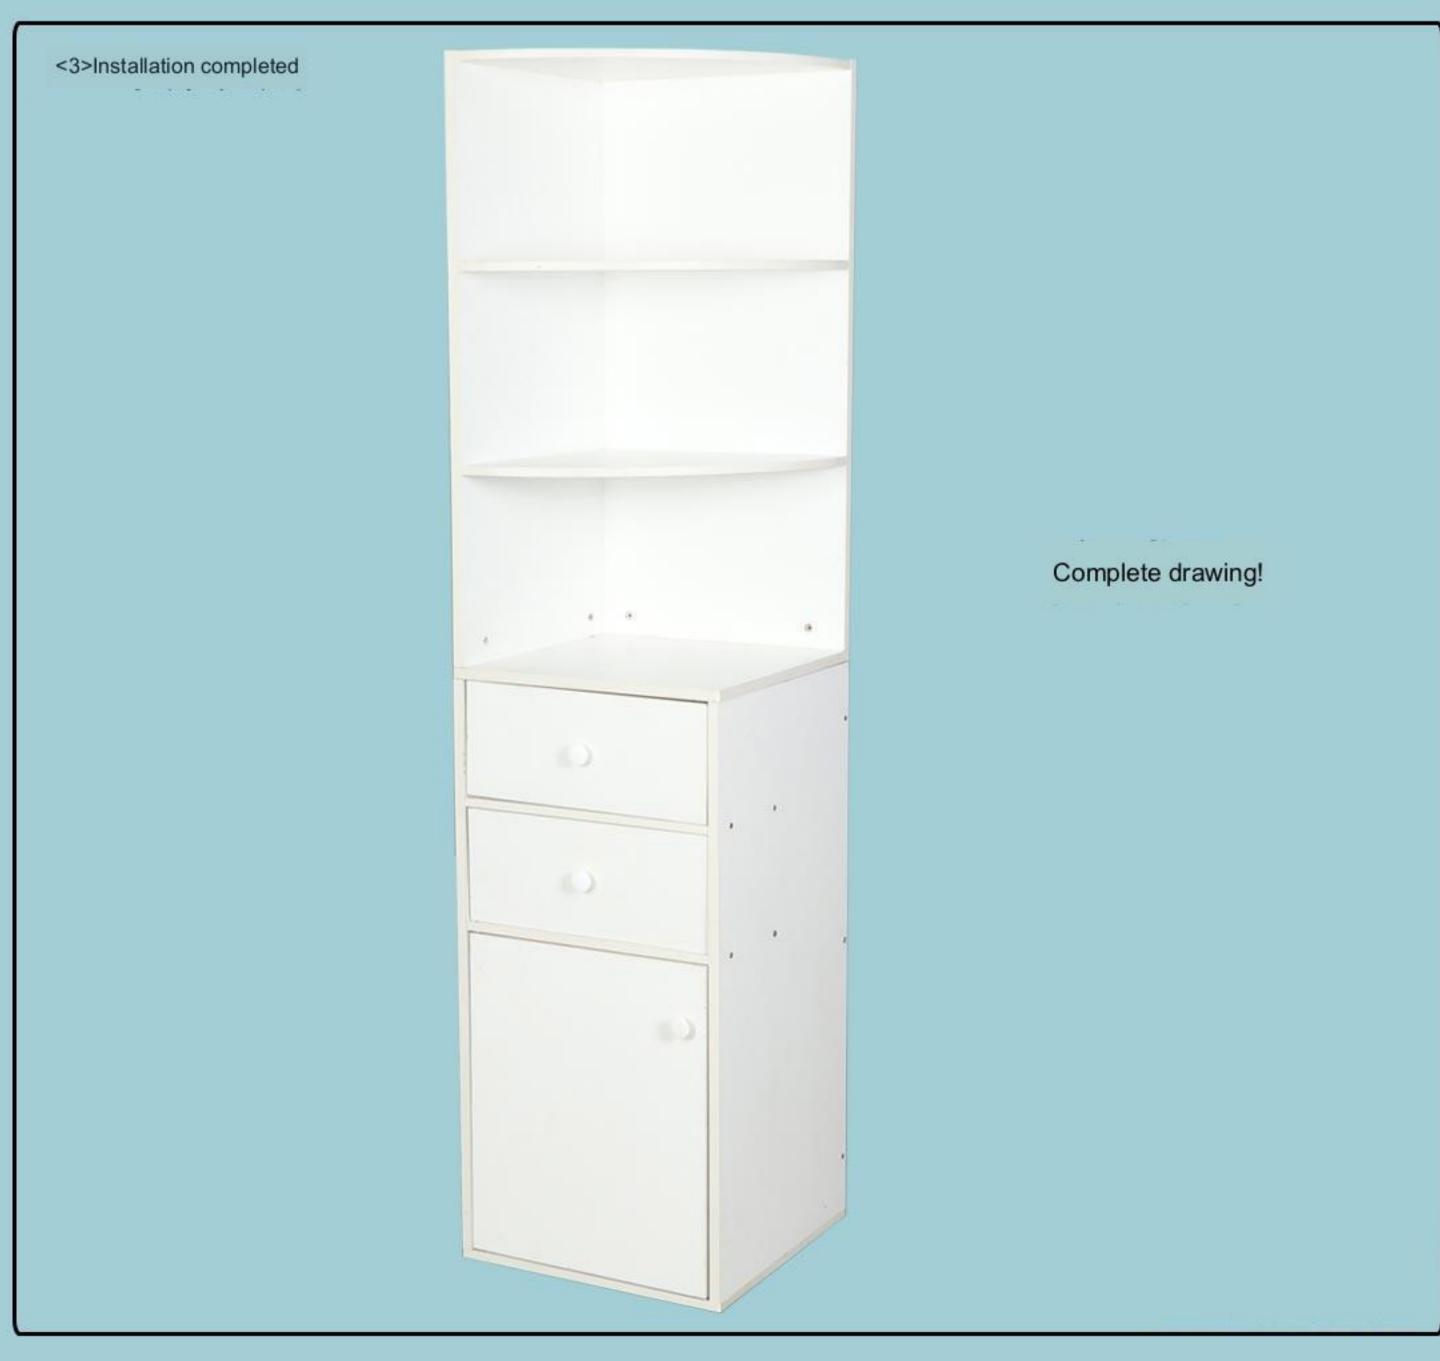

## CC020 Installation Instruction

|                    |                   | Want the secretary of the second seco |           |        |                 |               |                             |                 |
|--------------------|-------------------|--------------------------------------------------------------------------------------------------------------------------------------------------------------------------------------------------------------------------------------------------------------------------------------------------------------------------------------------------------------------------------------------------------------------------------------------------------------------------------------------------------------------------------------------------------------------------------------------------------------------------------------------------------------------------------------------------------------------------------------------------------------------------------------------------------------------------------------------------------------------------------------------------------------------------------------------------------------------------------------------------------------------------------------------------------------------------------------------------------------------------------------------------------------------------------------------------------------------------------------------------------------------------------------------------------------------------------------------------------------------------------------------------------------------------------------------------------------------------------------------------------------------------------------------------------------------------------------------------------------------------------------------------------------------------------------------------------------------------------------------------------------------------------------------------------------------------------------------------------------------------------------------------------------------------------------------------------------------------------------------------------------------------------------------------------------------------------------------------------------------------------|-----------|--------|-----------------|---------------|-----------------------------|-----------------|
| Eccentric<br>Screw | Eccentric<br>Bolt | 3.5cm Selftapping<br>Screw                                                                                                                                                                                                                                                                                                                                                                                                                                                                                                                                                                                                                                                                                                                                                                                                                                                                                                                                                                                                                                                                                                                                                                                                                                                                                                                                                                                                                                                                                                                                                                                                                                                                                                                                                                                                                                                                                                                                                                                                                                                                                                     | Metal Pin | Handle | Handle<br>Screw | Door<br>hinge | Micro<br>Self-Tapping Screw | Door<br>Stopper |
| A*16               | B*16              | C*37                                                                                                                                                                                                                                                                                                                                                                                                                                                                                                                                                                                                                                                                                                                                                                                                                                                                                                                                                                                                                                                                                                                                                                                                                                                                                                                                                                                                                                                                                                                                                                                                                                                                                                                                                                                                                                                                                                                                                                                                                                                                                                                           | D*5       | E*3    | F*3             | G*1           | H*3                         | I *1            |