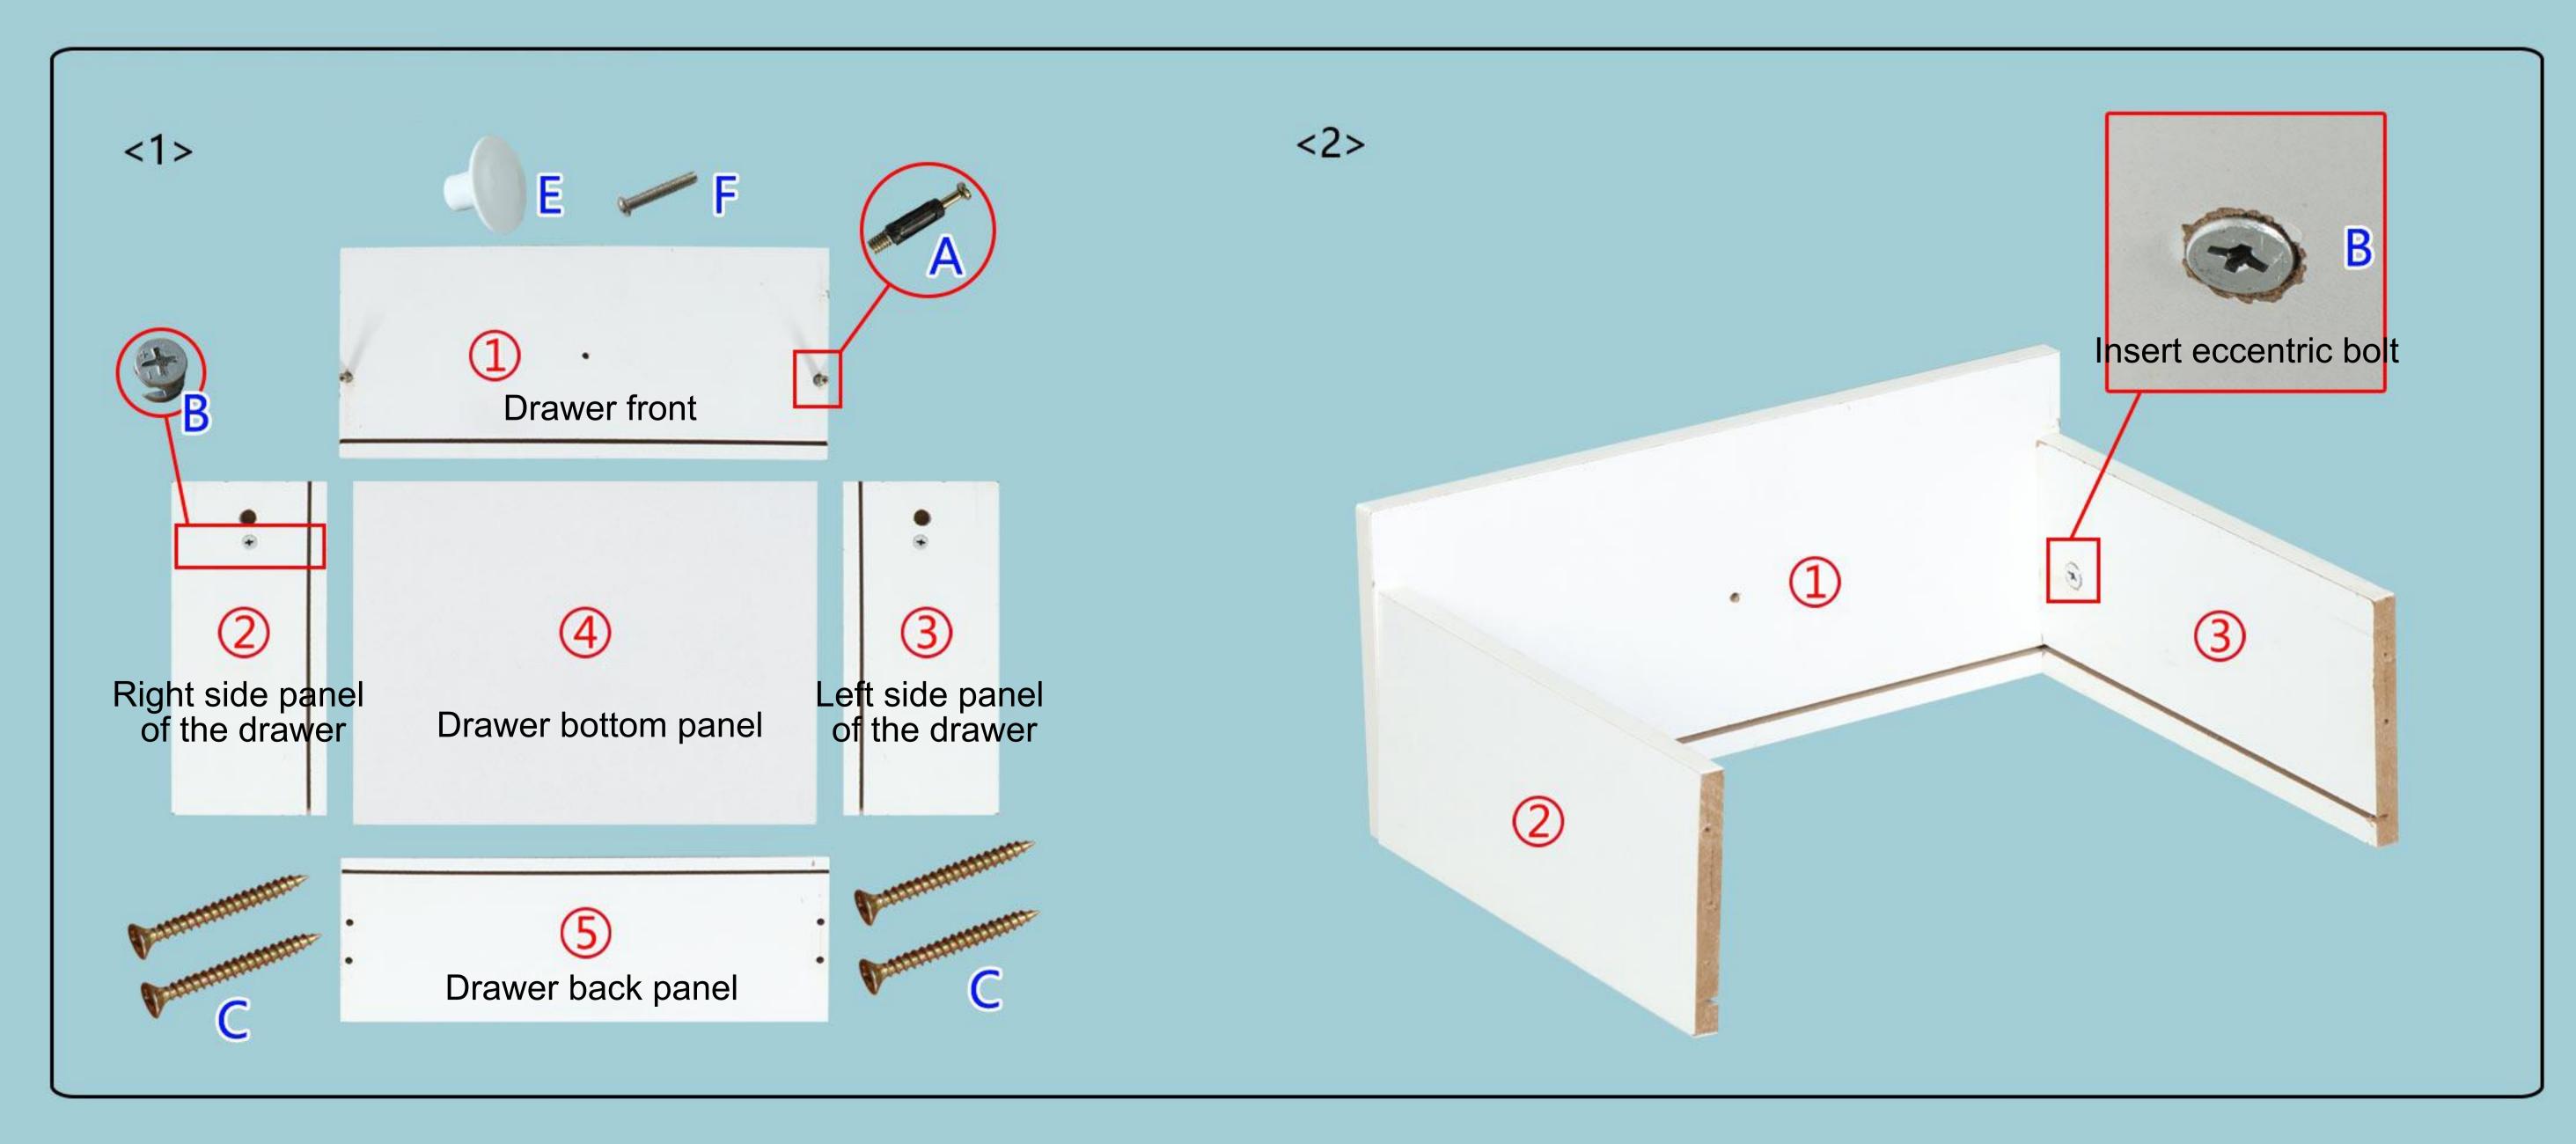

## CC020 Installation Instruction

|                    |                   | Want the secretary of the second seco |           |        |                 |               |                             |                 |
|--------------------|-------------------|--------------------------------------------------------------------------------------------------------------------------------------------------------------------------------------------------------------------------------------------------------------------------------------------------------------------------------------------------------------------------------------------------------------------------------------------------------------------------------------------------------------------------------------------------------------------------------------------------------------------------------------------------------------------------------------------------------------------------------------------------------------------------------------------------------------------------------------------------------------------------------------------------------------------------------------------------------------------------------------------------------------------------------------------------------------------------------------------------------------------------------------------------------------------------------------------------------------------------------------------------------------------------------------------------------------------------------------------------------------------------------------------------------------------------------------------------------------------------------------------------------------------------------------------------------------------------------------------------------------------------------------------------------------------------------------------------------------------------------------------------------------------------------------------------------------------------------------------------------------------------------------------------------------------------------------------------------------------------------------------------------------------------------------------------------------------------------------------------------------------------------|-----------|--------|-----------------|---------------|-----------------------------|-----------------|
| Eccentric<br>Screw | Eccentric<br>Bolt | 3.5cm Selftapping<br>Screw                                                                                                                                                                                                                                                                                                                                                                                                                                                                                                                                                                                                                                                                                                                                                                                                                                                                                                                                                                                                                                                                                                                                                                                                                                                                                                                                                                                                                                                                                                                                                                                                                                                                                                                                                                                                                                                                                                                                                                                                                                                                                                     | Metal Pin | Handle | Handle<br>Screw | Door<br>hinge | Micro<br>Self-Tapping Screw | Door<br>Stopper |
| A*16               | B*16              | C*37                                                                                                                                                                                                                                                                                                                                                                                                                                                                                                                                                                                                                                                                                                                                                                                                                                                                                                                                                                                                                                                                                                                                                                                                                                                                                                                                                                                                                                                                                                                                                                                                                                                                                                                                                                                                                                                                                                                                                                                                                                                                                                                           | D*5       | E*3    | F*3             | G*1           | H*3                         | I *1            |