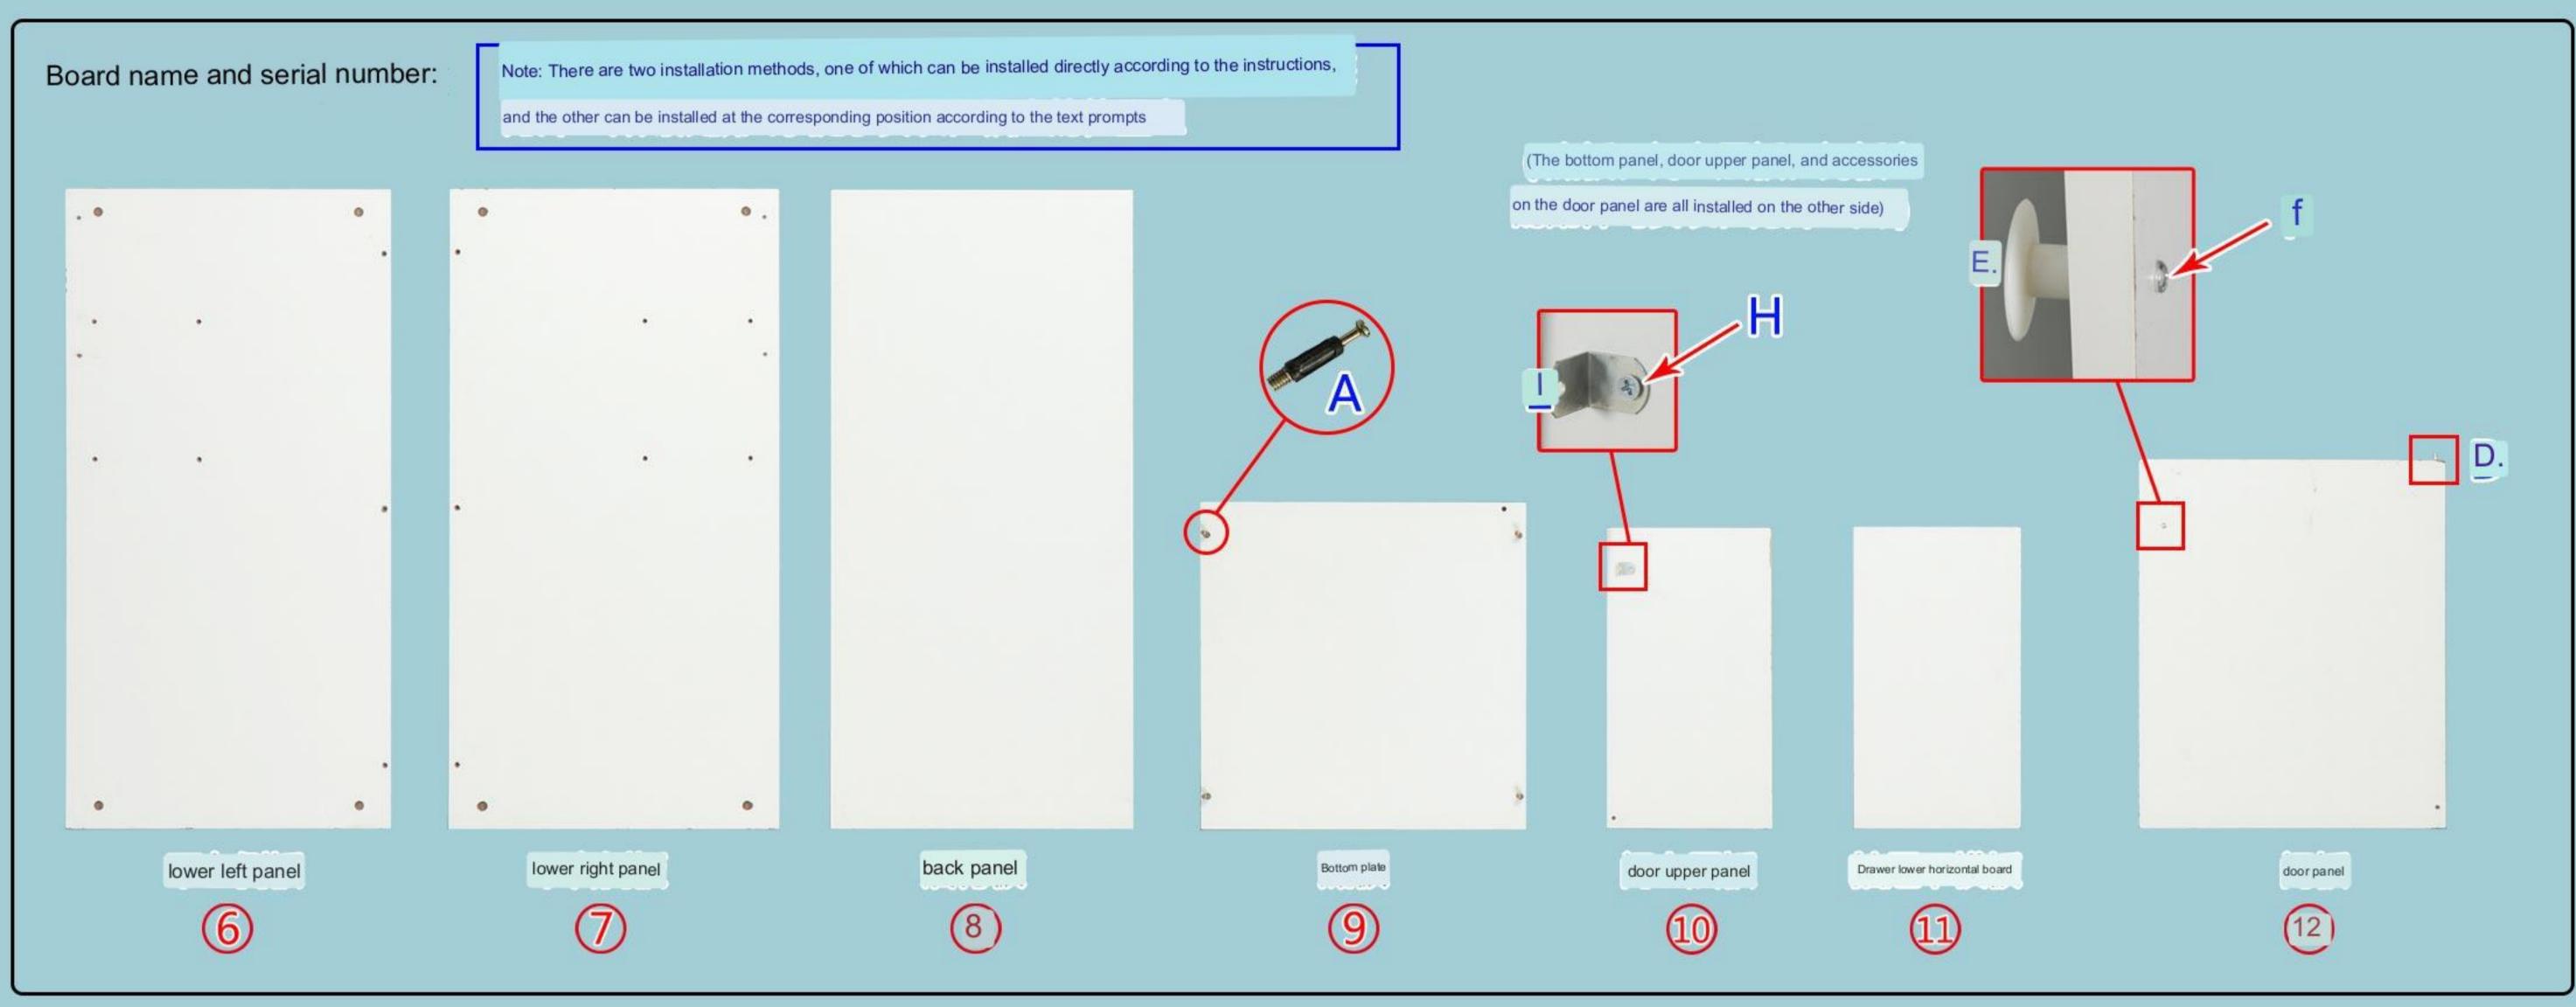

## CC020 Installation Instruction

|                    |                   | Want the secretary of the second seco |           |        |                 |               |                             |                 |
|--------------------|-------------------|--------------------------------------------------------------------------------------------------------------------------------------------------------------------------------------------------------------------------------------------------------------------------------------------------------------------------------------------------------------------------------------------------------------------------------------------------------------------------------------------------------------------------------------------------------------------------------------------------------------------------------------------------------------------------------------------------------------------------------------------------------------------------------------------------------------------------------------------------------------------------------------------------------------------------------------------------------------------------------------------------------------------------------------------------------------------------------------------------------------------------------------------------------------------------------------------------------------------------------------------------------------------------------------------------------------------------------------------------------------------------------------------------------------------------------------------------------------------------------------------------------------------------------------------------------------------------------------------------------------------------------------------------------------------------------------------------------------------------------------------------------------------------------------------------------------------------------------------------------------------------------------------------------------------------------------------------------------------------------------------------------------------------------------------------------------------------------------------------------------------------------|-----------|--------|-----------------|---------------|-----------------------------|-----------------|
| Eccentric<br>Screw | Eccentric<br>Bolt | 3.5cm Selftapping<br>Screw                                                                                                                                                                                                                                                                                                                                                                                                                                                                                                                                                                                                                                                                                                                                                                                                                                                                                                                                                                                                                                                                                                                                                                                                                                                                                                                                                                                                                                                                                                                                                                                                                                                                                                                                                                                                                                                                                                                                                                                                                                                                                                     | Metal Pin | Handle | Handle<br>Screw | Door<br>hinge | Micro<br>Self-Tapping Screw | Door<br>Stopper |
| A*16               | B*16              | C*37                                                                                                                                                                                                                                                                                                                                                                                                                                                                                                                                                                                                                                                                                                                                                                                                                                                                                                                                                                                                                                                                                                                                                                                                                                                                                                                                                                                                                                                                                                                                                                                                                                                                                                                                                                                                                                                                                                                                                                                                                                                                                                                           | D*5       | E*3    | F*3             | G*1           | H*3                         | I *1            |