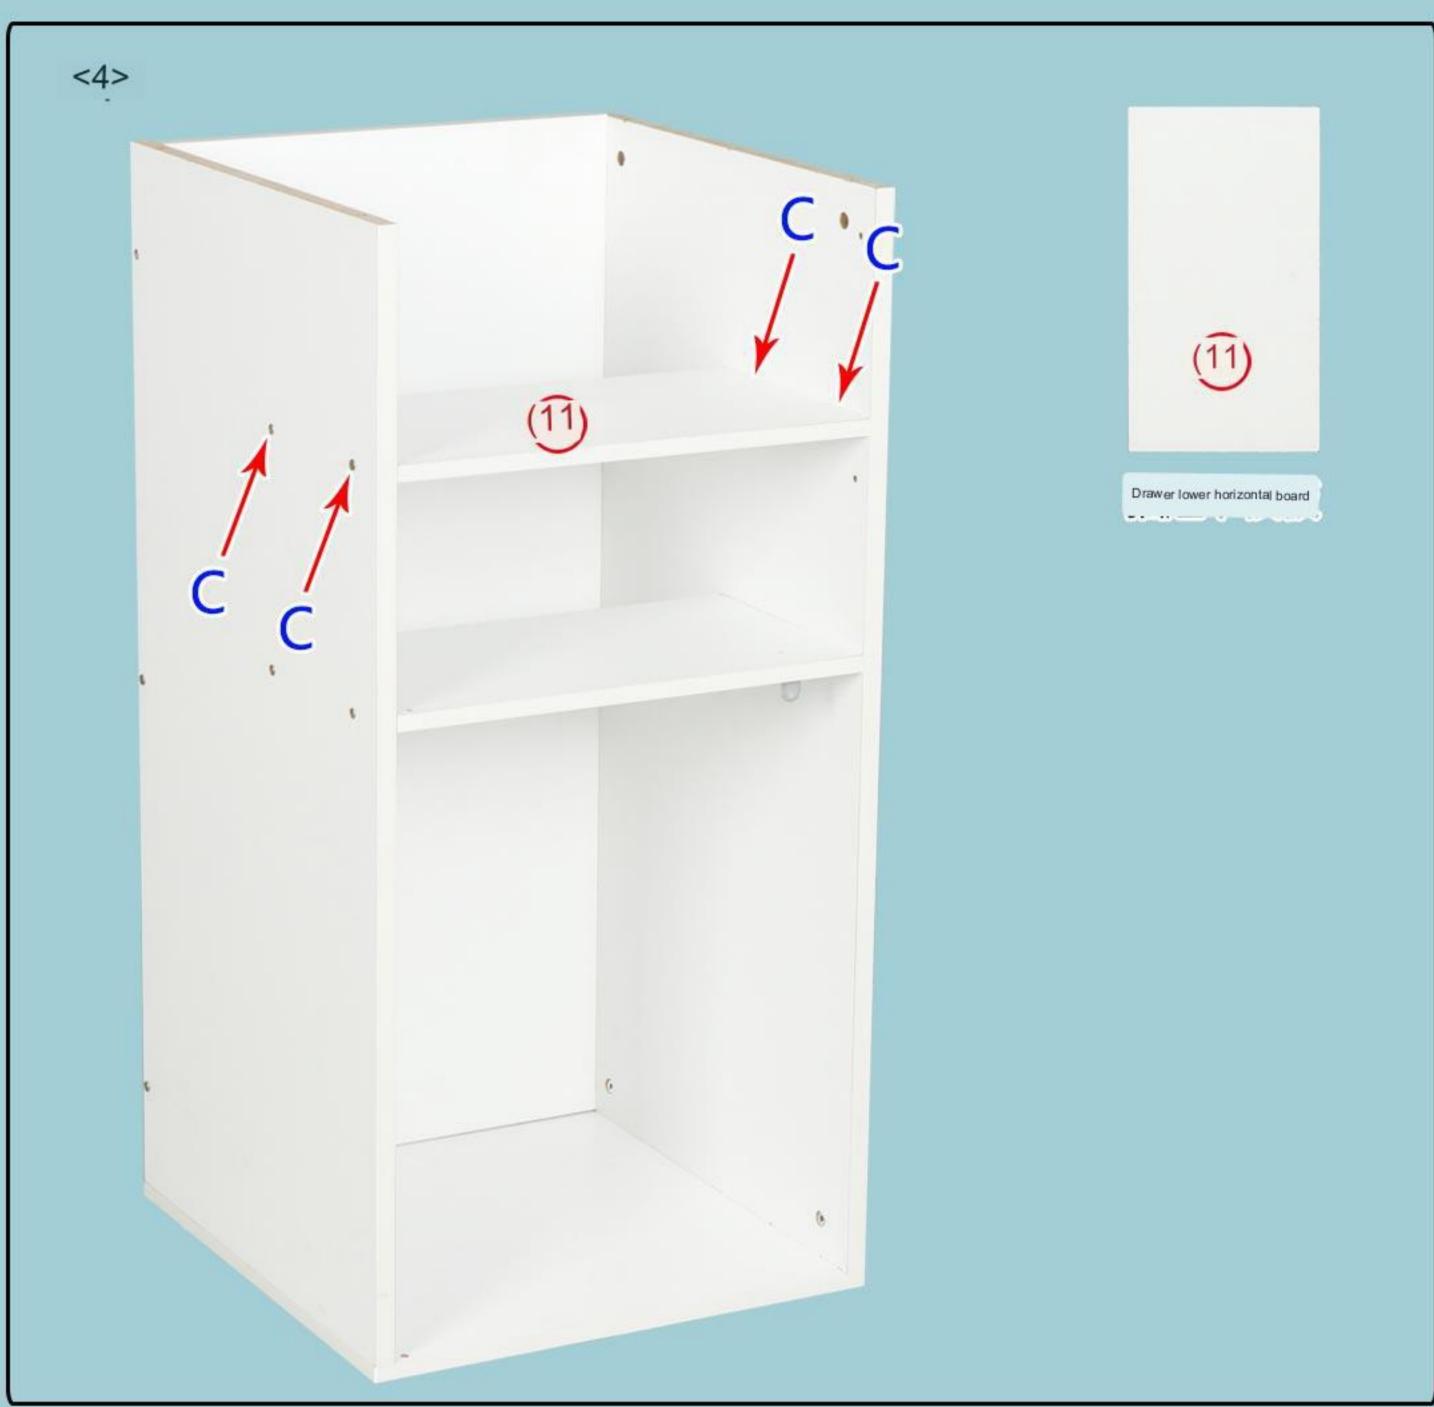

## CC020 Installation Instruction

|                    |                   | Want the secretary of the second seco |           |        |                 |               |                             |                 |
|--------------------|-------------------|--------------------------------------------------------------------------------------------------------------------------------------------------------------------------------------------------------------------------------------------------------------------------------------------------------------------------------------------------------------------------------------------------------------------------------------------------------------------------------------------------------------------------------------------------------------------------------------------------------------------------------------------------------------------------------------------------------------------------------------------------------------------------------------------------------------------------------------------------------------------------------------------------------------------------------------------------------------------------------------------------------------------------------------------------------------------------------------------------------------------------------------------------------------------------------------------------------------------------------------------------------------------------------------------------------------------------------------------------------------------------------------------------------------------------------------------------------------------------------------------------------------------------------------------------------------------------------------------------------------------------------------------------------------------------------------------------------------------------------------------------------------------------------------------------------------------------------------------------------------------------------------------------------------------------------------------------------------------------------------------------------------------------------------------------------------------------------------------------------------------------------|-----------|--------|-----------------|---------------|-----------------------------|-----------------|
| Eccentric<br>Screw | Eccentric<br>Bolt | 3.5cm Selftapping<br>Screw                                                                                                                                                                                                                                                                                                                                                                                                                                                                                                                                                                                                                                                                                                                                                                                                                                                                                                                                                                                                                                                                                                                                                                                                                                                                                                                                                                                                                                                                                                                                                                                                                                                                                                                                                                                                                                                                                                                                                                                                                                                                                                     | Metal Pin | Handle | Handle<br>Screw | Door<br>hinge | Micro<br>Self-Tapping Screw | Door<br>Stopper |
| A*16               | B*16              | C*37                                                                                                                                                                                                                                                                                                                                                                                                                                                                                                                                                                                                                                                                                                                                                                                                                                                                                                                                                                                                                                                                                                                                                                                                                                                                                                                                                                                                                                                                                                                                                                                                                                                                                                                                                                                                                                                                                                                                                                                                                                                                                                                           | D*5       | E*3    | F*3             | G*1           | H*3                         | I *1            |