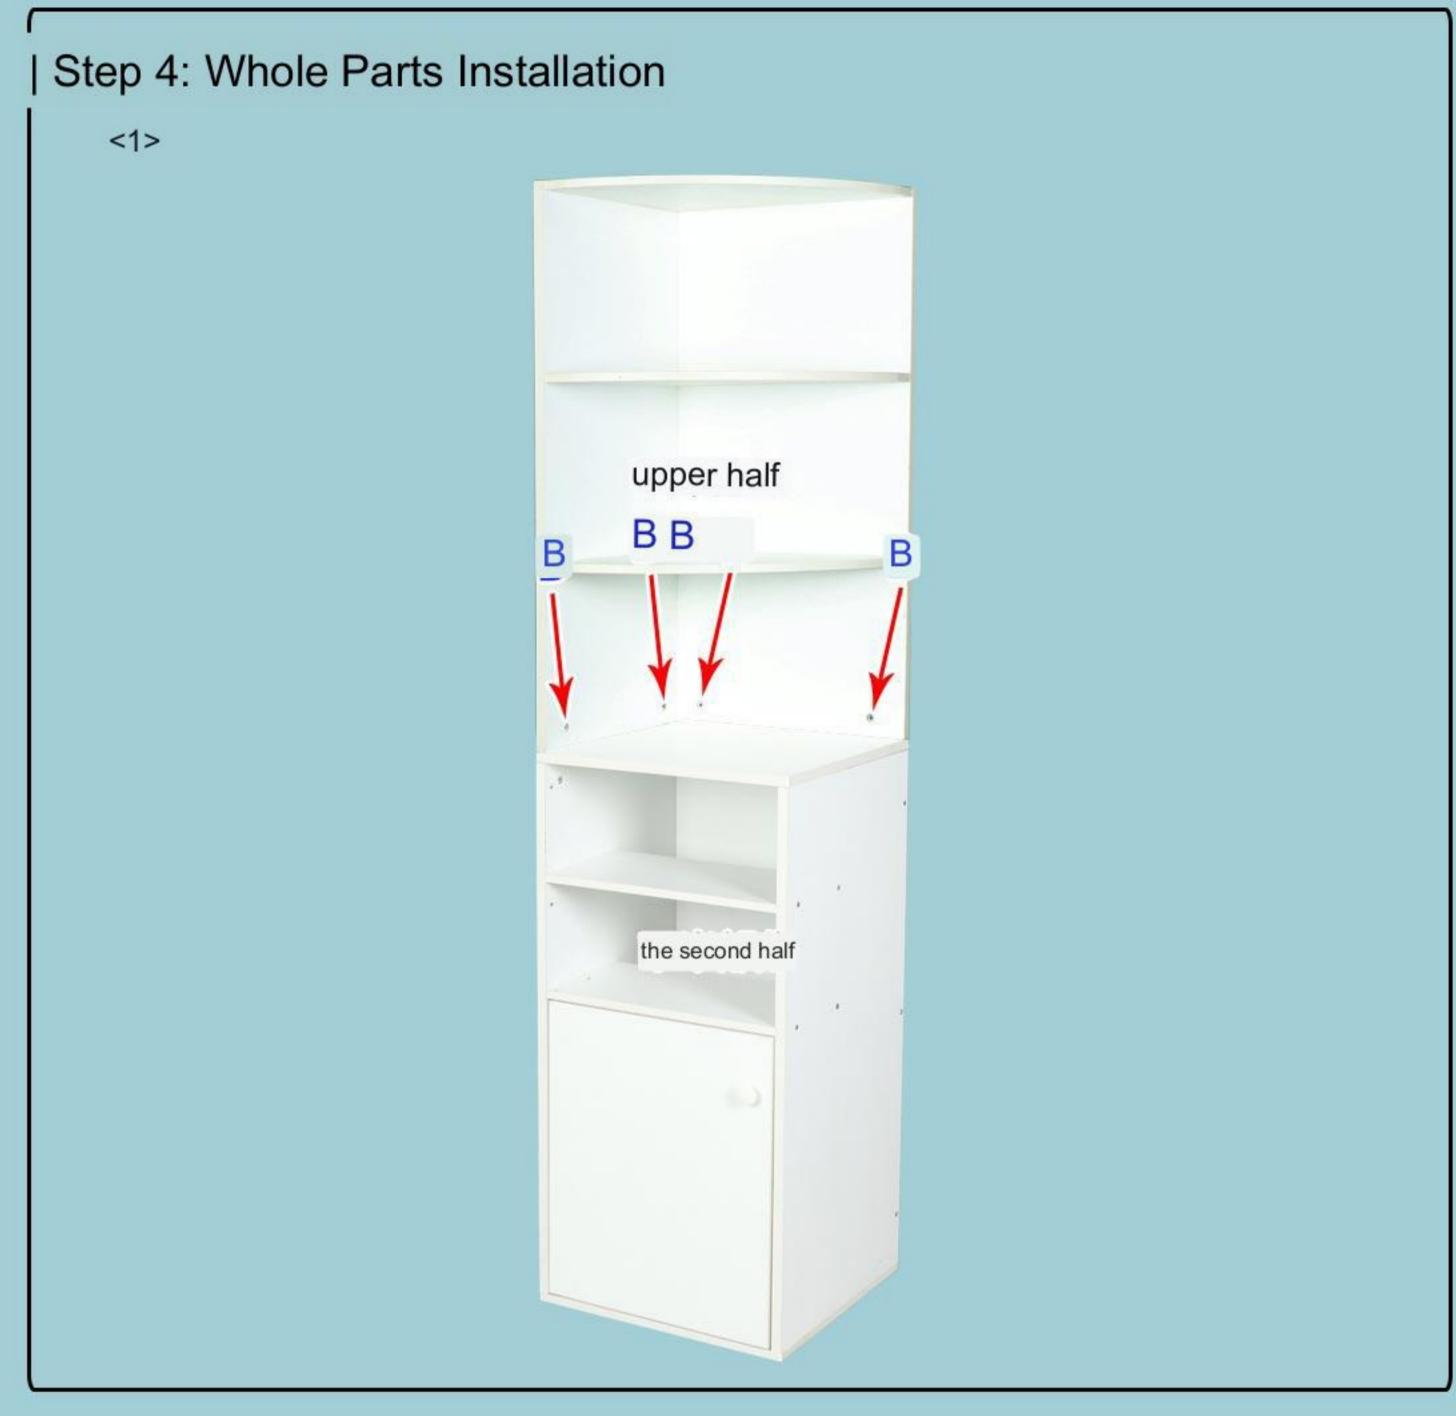

## CC020 Installation Instruction

|                    |                   | Want the secretary of the second seco |           |        |                 |               |                             |                 |
|--------------------|-------------------|--------------------------------------------------------------------------------------------------------------------------------------------------------------------------------------------------------------------------------------------------------------------------------------------------------------------------------------------------------------------------------------------------------------------------------------------------------------------------------------------------------------------------------------------------------------------------------------------------------------------------------------------------------------------------------------------------------------------------------------------------------------------------------------------------------------------------------------------------------------------------------------------------------------------------------------------------------------------------------------------------------------------------------------------------------------------------------------------------------------------------------------------------------------------------------------------------------------------------------------------------------------------------------------------------------------------------------------------------------------------------------------------------------------------------------------------------------------------------------------------------------------------------------------------------------------------------------------------------------------------------------------------------------------------------------------------------------------------------------------------------------------------------------------------------------------------------------------------------------------------------------------------------------------------------------------------------------------------------------------------------------------------------------------------------------------------------------------------------------------------------------|-----------|--------|-----------------|---------------|-----------------------------|-----------------|
| Eccentric<br>Screw | Eccentric<br>Bolt | 3.5cm Selftapping<br>Screw                                                                                                                                                                                                                                                                                                                                                                                                                                                                                                                                                                                                                                                                                                                                                                                                                                                                                                                                                                                                                                                                                                                                                                                                                                                                                                                                                                                                                                                                                                                                                                                                                                                                                                                                                                                                                                                                                                                                                                                                                                                                                                     | Metal Pin | Handle | Handle<br>Screw | Door<br>hinge | Micro<br>Self-Tapping Screw | Door<br>Stopper |
| A*16               | B*16              | C*37                                                                                                                                                                                                                                                                                                                                                                                                                                                                                                                                                                                                                                                                                                                                                                                                                                                                                                                                                                                                                                                                                                                                                                                                                                                                                                                                                                                                                                                                                                                                                                                                                                                                                                                                                                                                                                                                                                                                                                                                                                                                                                                           | D*5       | E*3    | F*3             | G*1           | H*3                         | I *1            |