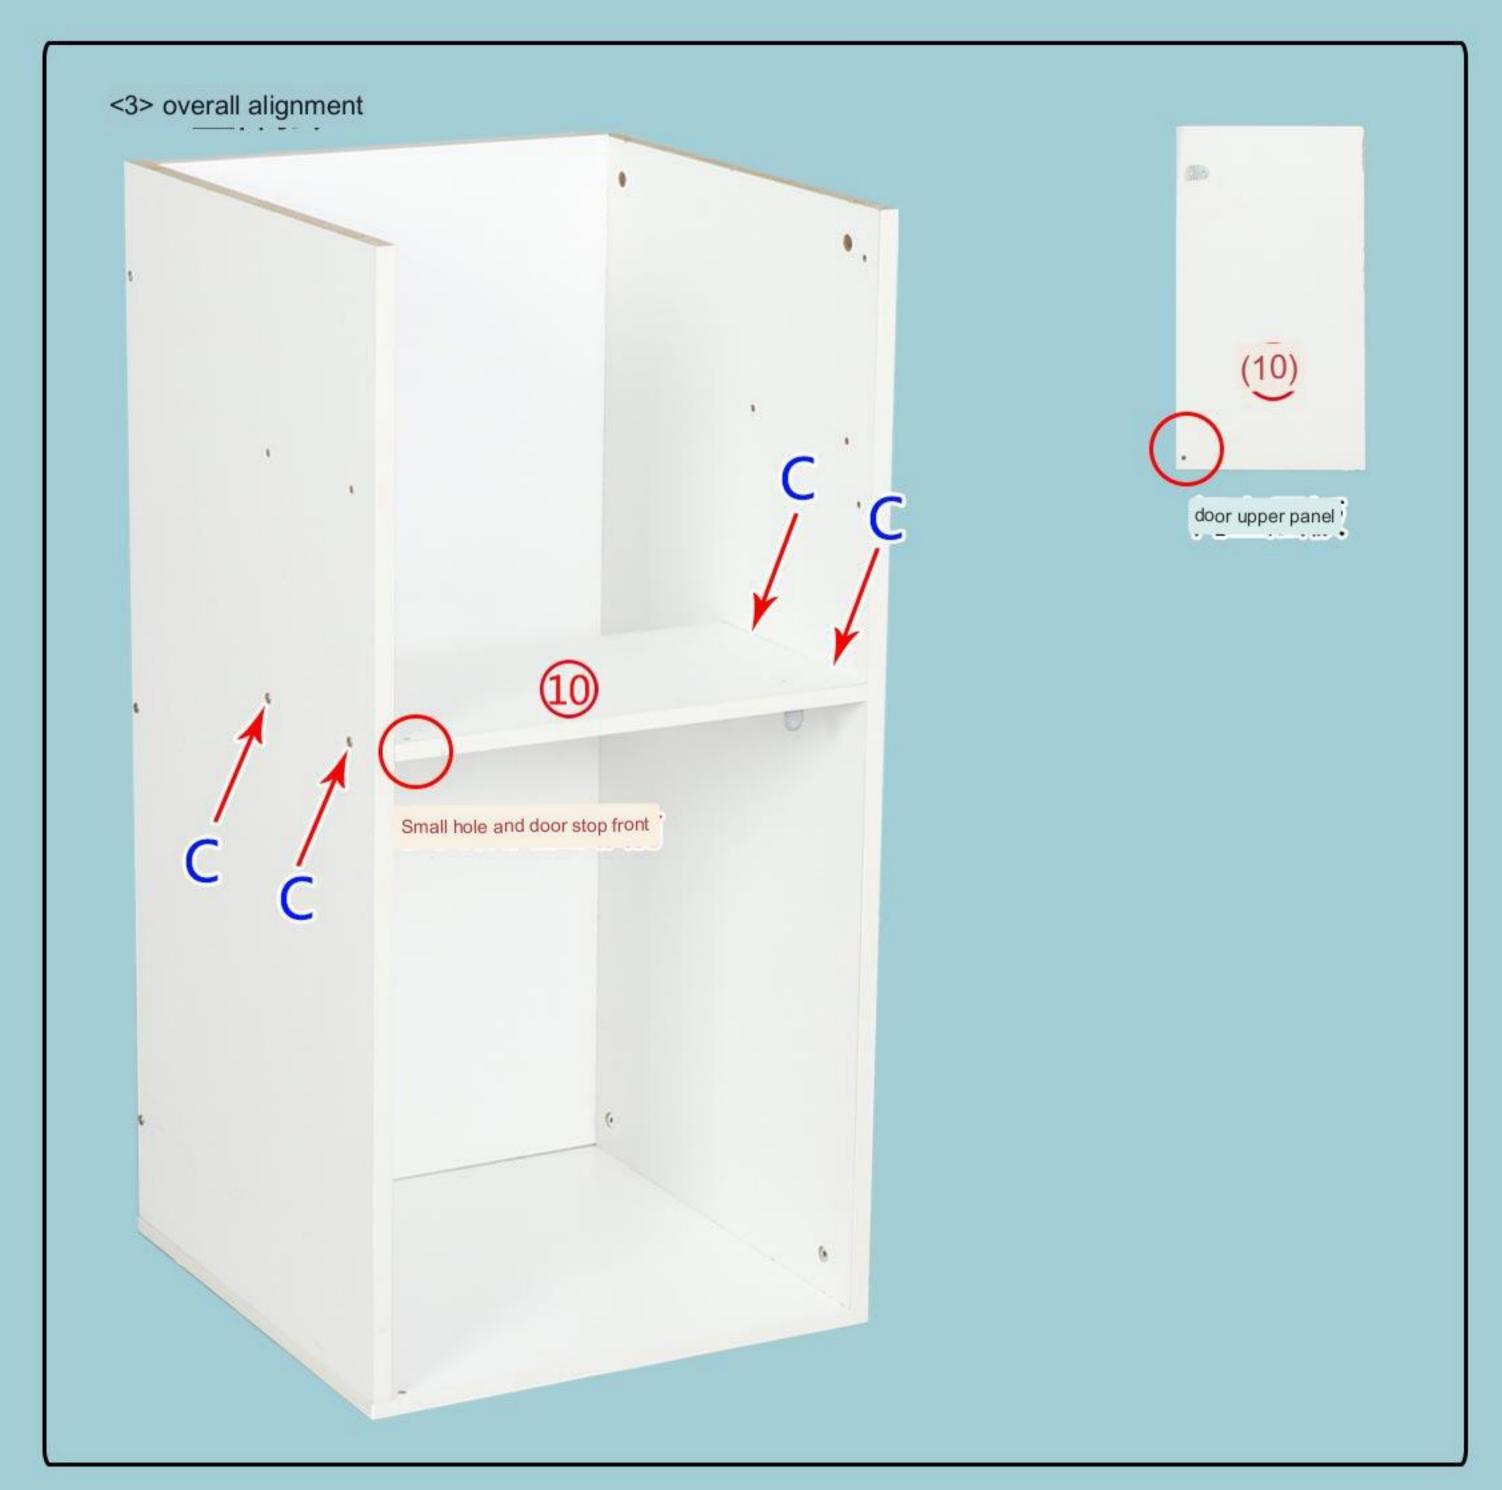

## CC020 Installation Instruction

|                    |                   | Want the secretary of the second seco |           |        |                 |               |                             |                 |
|--------------------|-------------------|--------------------------------------------------------------------------------------------------------------------------------------------------------------------------------------------------------------------------------------------------------------------------------------------------------------------------------------------------------------------------------------------------------------------------------------------------------------------------------------------------------------------------------------------------------------------------------------------------------------------------------------------------------------------------------------------------------------------------------------------------------------------------------------------------------------------------------------------------------------------------------------------------------------------------------------------------------------------------------------------------------------------------------------------------------------------------------------------------------------------------------------------------------------------------------------------------------------------------------------------------------------------------------------------------------------------------------------------------------------------------------------------------------------------------------------------------------------------------------------------------------------------------------------------------------------------------------------------------------------------------------------------------------------------------------------------------------------------------------------------------------------------------------------------------------------------------------------------------------------------------------------------------------------------------------------------------------------------------------------------------------------------------------------------------------------------------------------------------------------------------------|-----------|--------|-----------------|---------------|-----------------------------|-----------------|
| Eccentric<br>Screw | Eccentric<br>Bolt | 3.5cm Selftapping<br>Screw                                                                                                                                                                                                                                                                                                                                                                                                                                                                                                                                                                                                                                                                                                                                                                                                                                                                                                                                                                                                                                                                                                                                                                                                                                                                                                                                                                                                                                                                                                                                                                                                                                                                                                                                                                                                                                                                                                                                                                                                                                                                                                     | Metal Pin | Handle | Handle<br>Screw | Door<br>hinge | Micro<br>Self-Tapping Screw | Door<br>Stopper |
| A*16               | B*16              | C*37                                                                                                                                                                                                                                                                                                                                                                                                                                                                                                                                                                                                                                                                                                                                                                                                                                                                                                                                                                                                                                                                                                                                                                                                                                                                                                                                                                                                                                                                                                                                                                                                                                                                                                                                                                                                                                                                                                                                                                                                                                                                                                                           | D*5       | E*3    | F*3             | G*1           | H*3                         | I *1            |