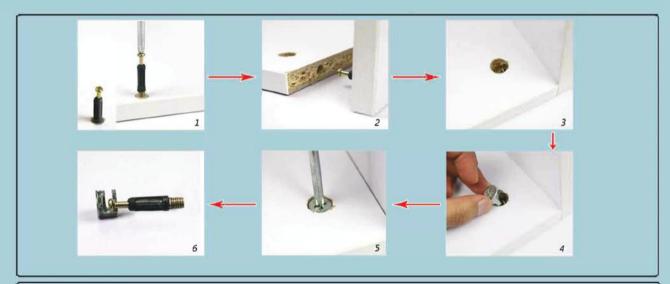

Installation method for the anti-tip device: There are needle marks on the upper narrow board, and the anti-tip device should be installed at the needle marks.