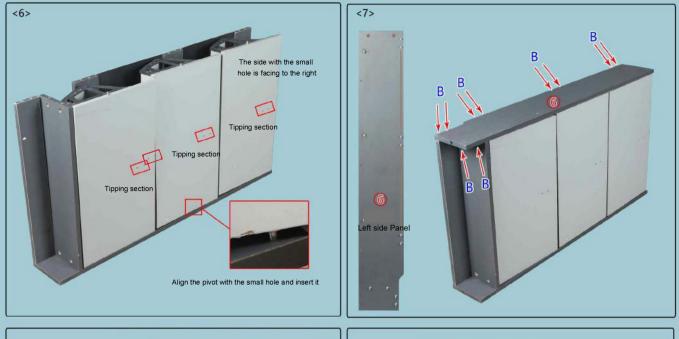

|
|--------------------|----------------------|----------------------|--------------------------------|--------------------|--------------------|--------------------------------|-----------------|
|                    | <u>(3)</u>           |                      |                                |                    | 1º                 | ~                              |                 |
| Eccentric<br>Screw | Eccentric<br>Bolt    | Vent Hole            | Handle Kit                     | Handle<br>Screw    | Shaft              | Micro<br>Self-Tapping<br>Screw | Anti-Tip Device |
| A*30               | B*24                 | C*2                  | D*3                            | E*6                | F*6                | G*42                           | H*1             |















Installation method for the anti-tip device: There are needle marks on the upper narrow board, and the anti-tip device should be installed at the needle marks.