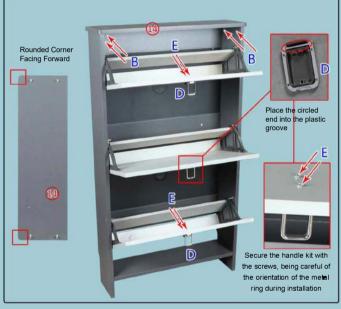

|
|--------------------|----------------------|----------------------|--------------------------------|--------------------|--------------------|--------------------------------|-----------------|
|                    | <u>(3)</u>           |                      |                                |                    | 1º                 | ~                              |                 |
| Eccentric<br>Screw | Eccentric<br>Bolt    | Vent Hole            | Handle Kit                     | Handle<br>Screw    | Shaft              | Micro<br>Self-Tapping<br>Screw | Anti-Tip Device |
| A*30               | B*24                 | C*2                  | D*3                            | E*6                | F*6                | G*42                           | H*1             |















Installation method for the anti-tip device: There are needle marks on the upper narrow board, and the anti-tip device should be installed at the needle marks.