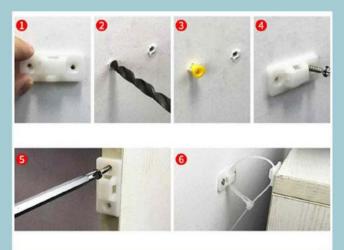

Installation method for the anti-tip device: There are needle marks on the upper narrow board, and the anti-tip device should be installed at the needle marks.