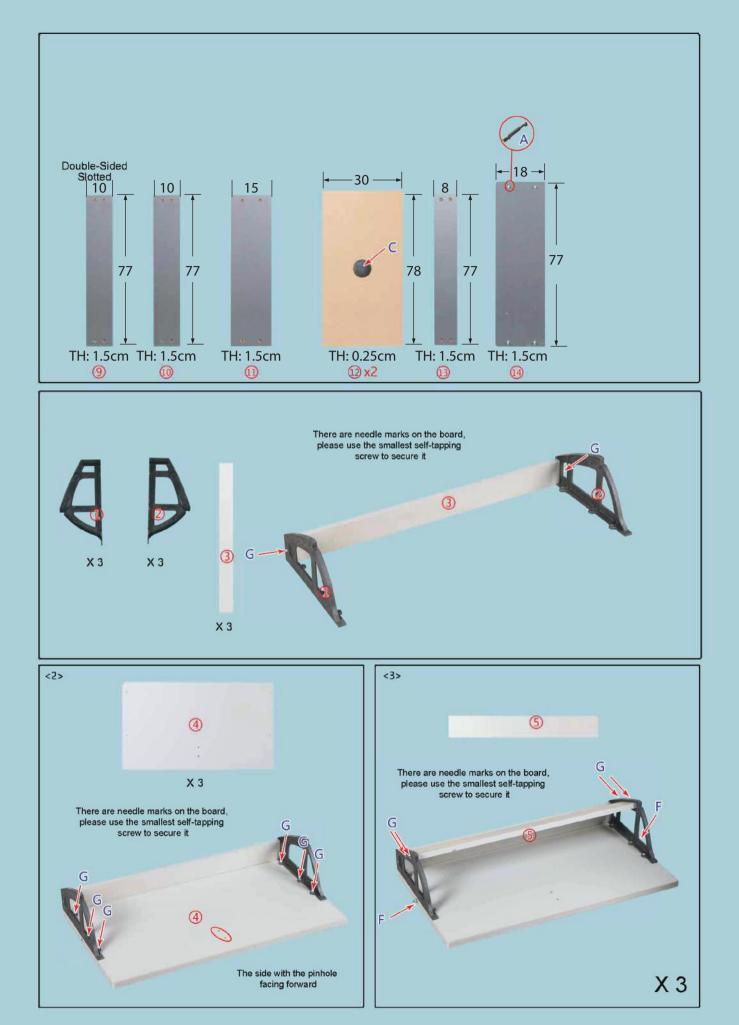

## 82 X 18cm Installation Instructions

|                    | H: 0.9cm<br>D: 1.1cm | H: 0.5cm<br>D: 6.7cm | L: 3.4cm<br>H: 5cm<br>D: 0.5cm | L: 2cm<br>D: 0.6cm | L: 3.5cm<br>D: 1cm | L: 1.4cm<br>D: 0.6cm           |                 |
|--------------------|----------------------|----------------------|--------------------------------|--------------------|--------------------|--------------------------------|-----------------|
|                    | <u>(3)</u>           |                      |                                |                    | 1º                 | ~                              |                 |
| Eccentric<br>Screw | Eccentric<br>Bolt    | Vent Hole            | Handle Kit                     | Handle<br>Screw    | Shaft              | Micro<br>Self-Tapping<br>Screw | Anti-Tip Device |
| A*30               | B*24                 | C*2                  | D*3                            | E*6                | F*6                | G*42                           | H*1             |

Installation method for the anti-tip device: There are needle marks on the upper narrow board, and the anti-tip device should be installed at the needle marks.