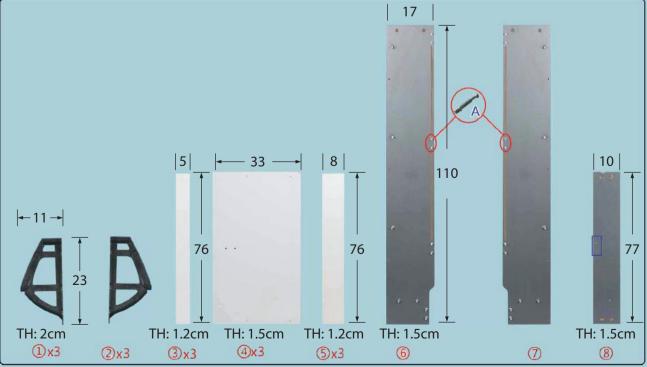

## 82 X 18cm Installation Instructions

|                    | H: 0.9cm<br>D: 1.1cm | H: 0.5cm<br>D: 6.7cm | L: 3.4cm<br>H: 5cm<br>D: 0.5cm | L: 2cm<br>D: 0.6cm | L: 3.5cm<br>D: 1cm | L: 1.4cm<br>D: 0.6cm           |                 |
|--------------------|----------------------|----------------------|--------------------------------|--------------------|--------------------|--------------------------------|-----------------|
|                    | <u>(3)</u>           |                      |                                |                    | 1º                 | ~                              |                 |
| Eccentric<br>Screw | Eccentric<br>Bolt    | Vent Hole            | Handle Kit                     | Handle<br>Screw    | Shaft              | Micro<br>Self-Tapping<br>Screw | Anti-Tip Device |
| A*30               | B*24                 | C*2                  | D*3                            | E*6                | F*6                | G*42                           | H*1             |