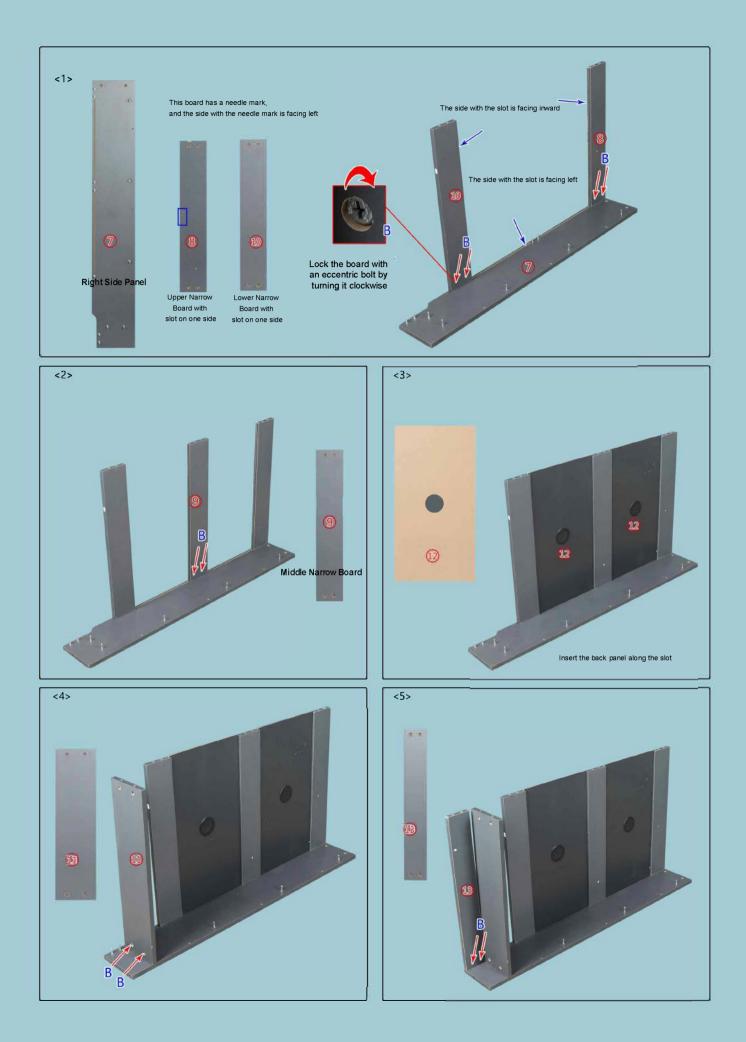

## 82 X 18cm Installation Instructions

|                    | H: 0.9cm<br>D: 1.1cm | H: 0.5cm<br>D: 6.7cm | L: 3.4cm<br>H: 5cm<br>D: 0.5cm | L: 2cm<br>D: 0.6cm | L: 3.5cm<br>D: 1cm | L: 1.4cm<br>D: 0.6cm           |                 |
|--------------------|----------------------|----------------------|--------------------------------|--------------------|--------------------|--------------------------------|-----------------|
|                    | <u>(3)</u>           |                      |                                |                    | 1º                 | ~                              |                 |
| Eccentric<br>Screw | Eccentric<br>Bolt    | Vent Hole            | Handle Kit                     | Handle<br>Screw    | Shaft              | Micro<br>Self-Tapping<br>Screw | Anti-Tip Device |
| A*30               | B*24                 | C*2                  | D*3                            | E*6                | F*6                | G*42                           | H*1             |