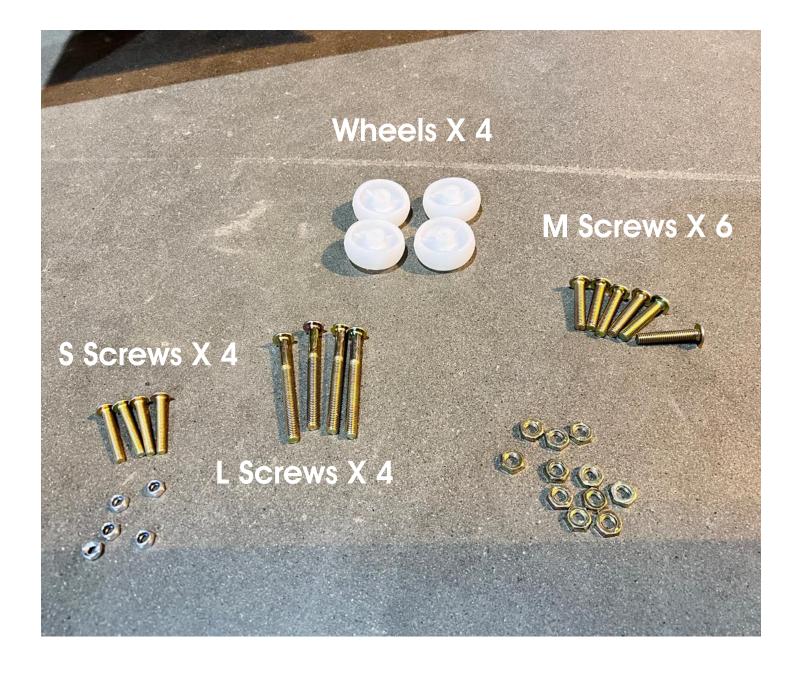

## PARTS

Install all the wheels using S-sized screws and nuts. (X 4 )

Connect the crossbars to the handrail using M-sized screws and nuts. (X 2 Sides).

Ċ

Attach the backrest to the handrail using screws and nuts of size L. ( X 2 Sides)