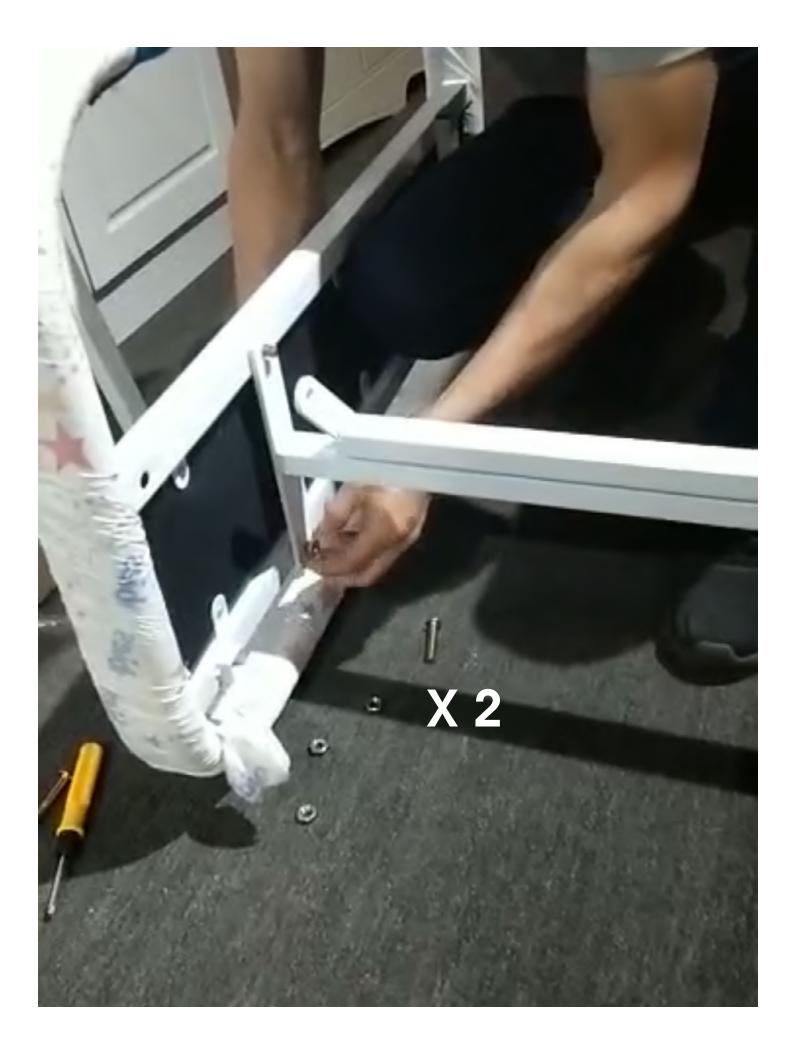

## PARTS

Install all the wheels using S-sized screws and nuts. (X 4 )

Connect the crossbars to the handrail using M-sized screws and nuts. (X 2 Sides).

Ċ

Attach the backrest to the handrail using screws and nuts of size L. ( X 2 Sides)