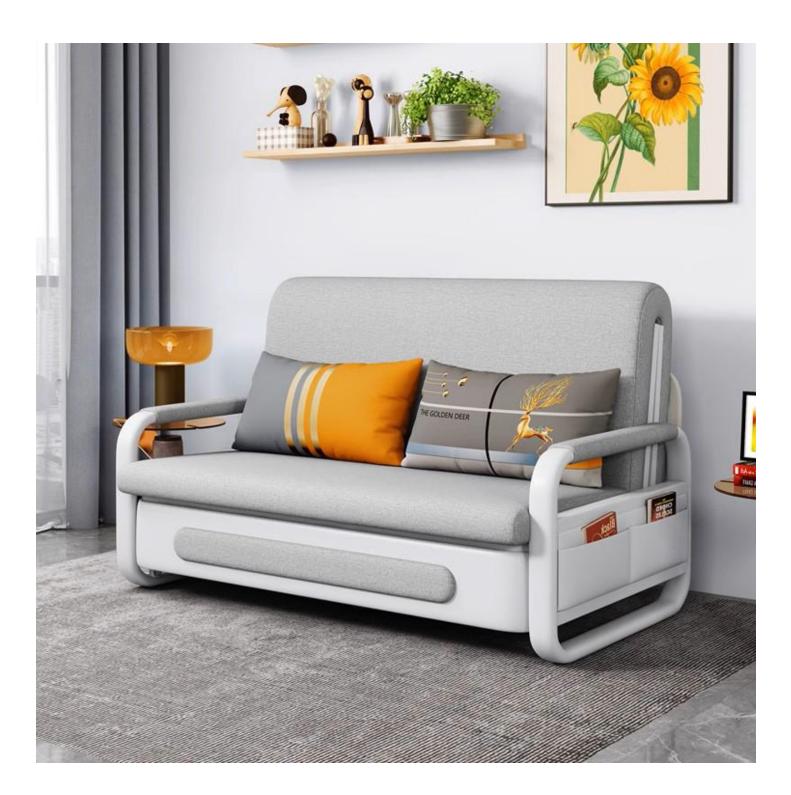

## **SOB001** Installation Instruction



## PARTS



Install all the wheels using S-sized screws and nuts. (X 4 )

Connect the crossbars to the handrail using M-sized screws and nuts. (X 2 Sides).

Ċ



Attach the backrest to the handrail using screws and nuts of size L. ( X 2 Sides)





Place the folding bed panel with the wheels facing the ground, and position the leather covering outward.

Lift the folding bed panel and move it towards the handrail.

Align the small hole on the side of the folding bed panel with the small hole on the metal piece at a 45° angle on the crossbar.



## Secure the foam cushion onto the bed frame using the provided rope.

After completing all the steps, lift the bed frame portion.