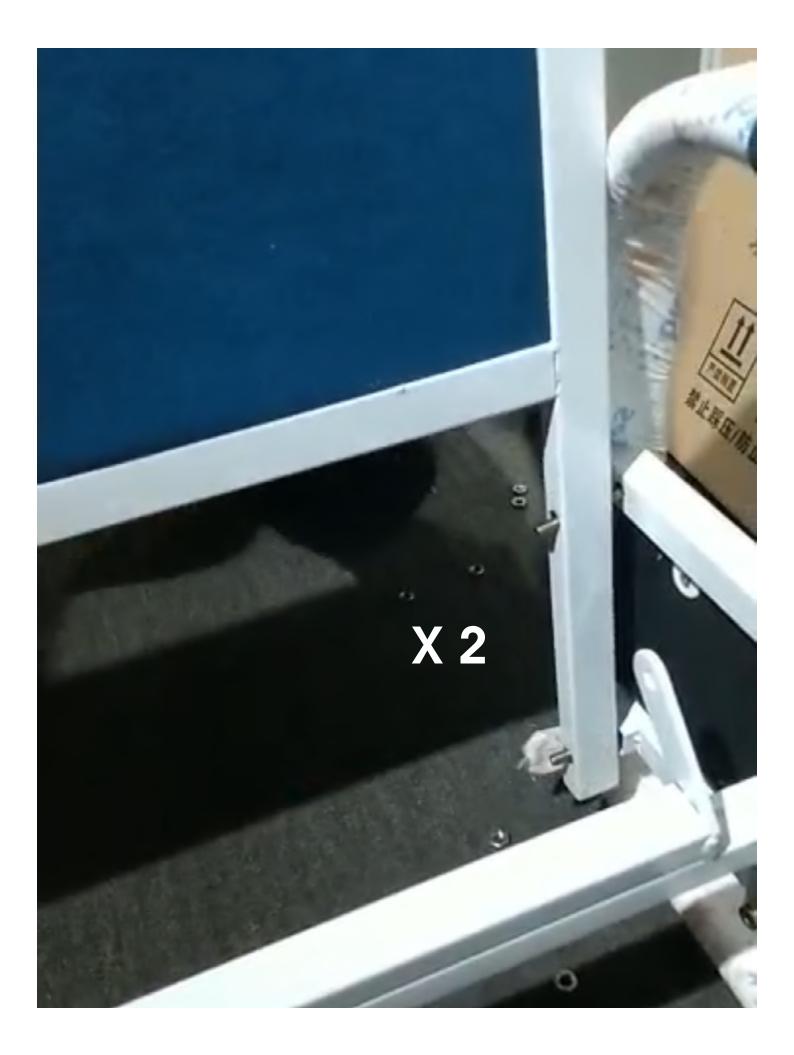

## PARTS

Install all the wheels using S-sized screws and nuts. (X 4 )

Connect the crossbars to the handrail using M-sized screws and nuts. (X 2 Sides).

Ċ

Attach the backrest to the handrail using screws and nuts of size L. ( X 2 Sides)