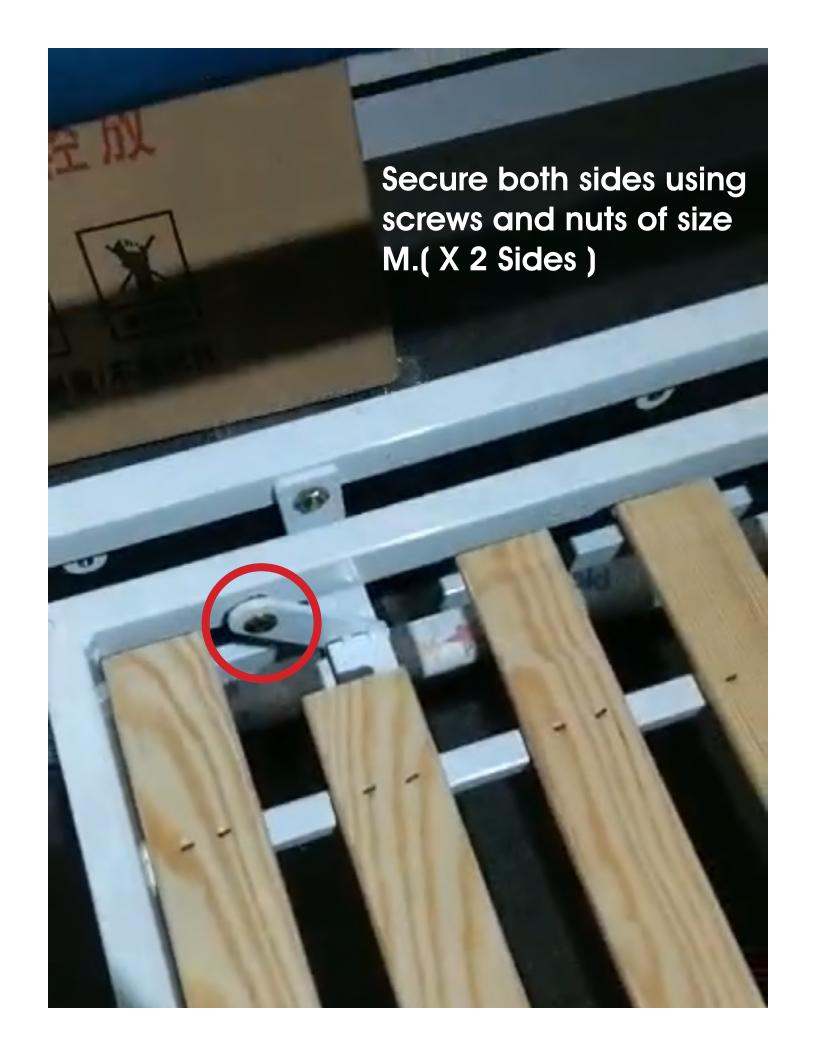

## PARTS

Install all the wheels using S-sized screws and nuts. (X 4 )

Connect the crossbars to the handrail using M-sized screws and nuts. (X 2 Sides).

Ċ

Attach the backrest to the handrail using screws and nuts of size L. ( X 2 Sides)